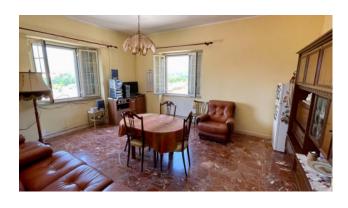

The apartment has access via a comfortable private staircase from which you reach the entrance.

The apartment has a large eat-in kitchen, a bright living room with a panoramic view, two bedrooms and a bathroom.