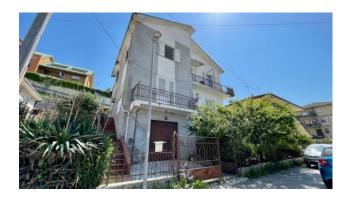

#### 90 sq.m | Bathrooms: 1 | Bedrooms: 2 | Rooms: 5

"Savina House"

In Ceprano, in a panoramic and sunny position, we offer for sale an apartment with independent entrance and exclusive courtyard. the property has a surface area of approximately 120 m2 and is located within a semi-detached house.

The apartment has access via a comfortable private staircase from which you reach the entrance.

The apartment has a large eat-in kitchen, a bright living room with a panoramic view, two bedrooms and a bathroom.