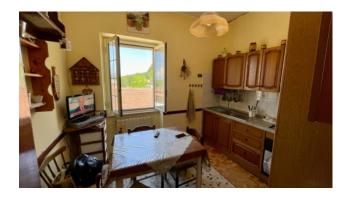

The apartment has access via a comfortable private staircase from which you reach the entrance.

The apartment has a large eat-in kitchen, a bright living room with a panoramic view, two bedrooms and a bathroom.