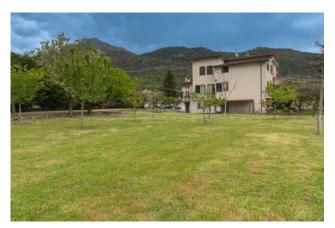

#### 530 sq.m | Bathrooms: 4 | Bedrooms: 6 | Rooms: 13

"Villa Maria"

In Cassino - Sant'Elia Fiumerapido, in the "Olivella" area, we offer for sale this magnificent villa on two levels plus the basement with a large garden.

The Villa is located in a comfortable and sunny position to enjoy the beauty and greenery that surrounds it but at the same time it is close to all services and shops.

The property, built in the 80s and then subsequently renovated, is in excellent condition and is divided into three areas: living area, sleeping area and rustic area as well as a part used as a private studio.

The Villa is super-equipped, with security systems, excellent quality heating and electrical systems, special fixtures and high-level finishes.

The property includes a large fully fenced garden with ornamental plants (high and low trees) and a low wall. Possibility of installing a swimming pool as privacy is guaranteed. For information call 0776566289 or 3487607909. For english speakers: 00393348094290.