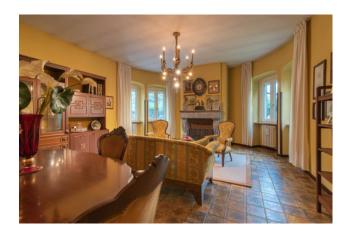

Also in the living area we find a large kitchen with fireplace, a dining room and a large living room of over 50 square meters that overlooks the porch.

A comfortable internal marble staircase leads to the sleeping area where we find four large bedrooms, two bathrooms as well as a large terrace overlooking the green countryside.