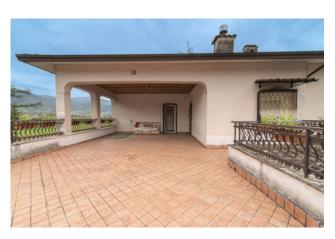

The rooms, very large and generous, are equipped with all comforts.

In the living area we find a large porch, excellent for enjoying maximum relaxation or for enjoying aperitifs and dinners with friends and family.

Also in the living area we find a large kitchen with fireplace, a dining room and a large living room of over 50 square meters that overlooks the porch.

A comfortable internal marble staircase leads to the sleeping area where we find four large bedrooms, two bathrooms as well as a large terrace overlooking the green countryside.