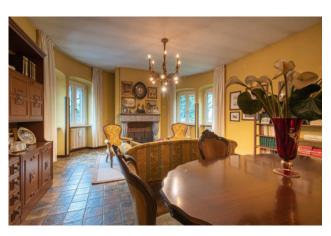

Also in the living area we find a large kitchen with fireplace, a dining room and a large living room of over 50 square meters that overlooks the porch.

A comfortable internal marble staircase leads to the sleeping area where we find four large bedrooms, two bathrooms as well as a large terrace overlooking the green countryside.