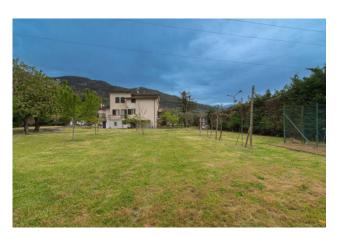

#### 530 sq.m | Bathrooms: 4 | Bedrooms: 6 | Rooms: 13

"Villa Maria"

In Cassino - Sant'Elia Fiumerapido, in the "Olivella" area, we offer for sale this magnificent villa on two levels plus the basement with a large garden.

The Villa is located in a comfortable and sunny position to enjoy the beauty and greenery that surrounds it but at the same time it is close to all services and shops.

The property, built in the 80s and then subsequently renovated, is in excellent condition and is divided into three areas: living area, sleeping area and rustic area as well as a part used as a private studio.

The Villa is super-equipped, with security systems, excellent quality heating and electrical systems, special fixtures and high-level finishes.

The property includes a large fully fenced garden with ornamental plants (high and low trees) and a low wall. Possibility of installing a swimming pool as privacy is guaranteed. For information call 0776566289 or 3487607909. For english speakers: 00393348094290.