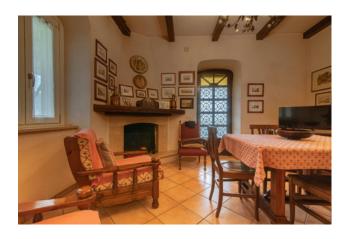

Also in the living area we find a large kitchen with fireplace, a dining room and a large living room of over 50 square meters that overlooks the porch.

A comfortable internal marble staircase leads to the sleeping area where we find four large bedrooms, two bathrooms as well as a large terrace overlooking the green countryside.