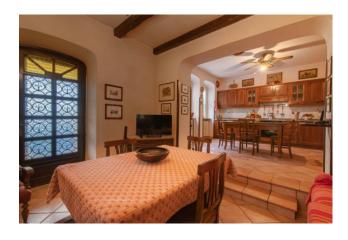

Also in the living area we find a large kitchen with fireplace, a dining room and a large living room of over 50 square meters that overlooks the porch.

A comfortable internal marble staircase leads to the sleeping area where we find four large bedrooms, two bathrooms as well as a large terrace overlooking the green countryside.