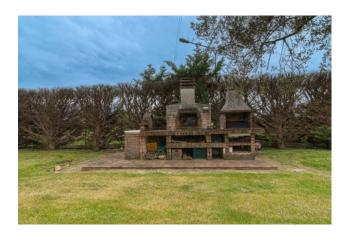

The rustic area, very pretty and practical, can be useful for organizing parties with friends or various events such as birthdays.

There is no shortage of deposits, cellars and a double garage of about 40 square meters.