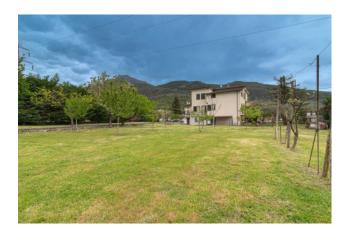

#### 530 sq.m | Bathrooms: 4 | Bedrooms: 6 | Rooms: 13

"Villa Maria"

In Cassino - Sant'Elia Fiumerapido, in the "Olivella" area, we offer for sale this magnificent villa on two levels plus the basement with a large garden.

The Villa is located in a comfortable and sunny position to enjoy the beauty and greenery that surrounds it but at the same time it is close to all services and shops.

The property, built in the 80s and then subsequently renovated, is in excellent condition and is divided into three areas: living area, sleeping area and rustic area as well as a part used as a private studio.

The Villa is super-equipped, with security systems, excellent quality heating and electrical systems, special fixtures and high-level finishes.

The property includes a large fully fenced garden with ornamental plants (high and low trees) and a low wall. Possibility of installing a swimming pool as privacy is guaranteed. For information call 0776566289 or 3487607909. For english speakers: 00393348094290.