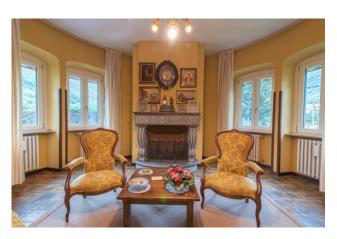

Also in the living area we find a large kitchen with fireplace, a dining room and a large living room of over 50 square meters that overlooks the porch.

A comfortable internal marble staircase leads to the sleeping area where we find four large bedrooms, two bathrooms as well as a large terrace overlooking the green countryside.

#### **Features**

| Terrace: 40 🛘      | Tv Antenna: Autonomous | Porch: 30 []             |
|--------------------|------------------------|--------------------------|
| Tv SAT: Autonomous | Closet                 | ADSL Coverage            |
| Cellar             | Fastweb Coverage       | Fireplace                |
| Air-Conditioned    | Parquet                | Telephone System         |
| Wiring: By Law     | Shower                 | Predisposition for Alarm |
| Safe-Deposit Box   | Shutters               |                          |