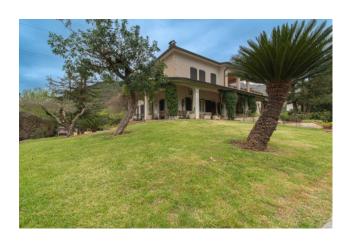

The Villa is located in a comfortable and sunny position to enjoy the beauty and greenery that surrounds it but at the same time it is close to all services and shops.

The property, built in the 80s and then subsequently renovated, is in excellent condition and is divided into three areas: living area, sleeping area and rustic area as well as a part used as a private studio.

The Villa is super-equipped, with security systems, excellent quality heating and electrical systems, special fixtures and high-level finishes.

The property includes a large fully fenced garden with ornamental plants (high and low trees) and a low wall. Possibility of installing a swimming pool as privacy is guaranteed. For information call 0776566289 or 3487607909. For english speakers: 00393348094290.