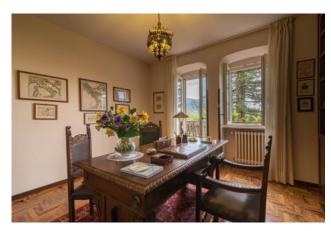

Also in the living area we find a large kitchen with fireplace, a dining room and a large living room of over 50 square meters that overlooks the porch.

A comfortable internal marble staircase leads to the sleeping area where we find four large bedrooms, two bathrooms as well as a large terrace overlooking the green countryside.