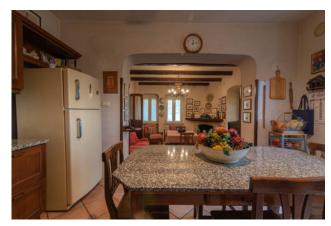

Also in the living area we find a large kitchen with fireplace, a dining room and a large living room of over 50 square meters that overlooks the porch.

A comfortable internal marble staircase leads to the sleeping area where we find four large bedrooms, two bathrooms as well as a large terrace overlooking the green countryside.