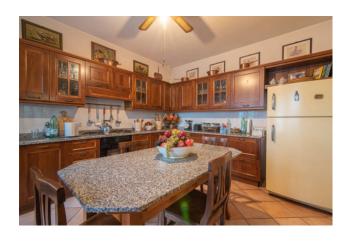

Also in the living area we find a large kitchen with fireplace, a dining room and a large living room of over 50 square meters that overlooks the porch.

A comfortable internal marble staircase leads to the sleeping area where we find four large bedrooms, two bathrooms as well as a large terrace overlooking the green countryside.