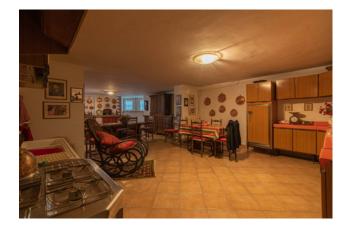

The rustic area, very pretty and practical, can be useful for organizing parties with friends or various events such as birthdays.

There is no shortage of deposits, cellars and a double garage of about 40 square meters.