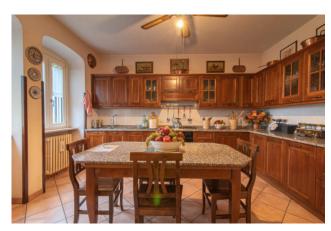

Also in the living area we find a large kitchen with fireplace, a dining room and a large living room of over 50 square meters that overlooks the porch.

A comfortable internal marble staircase leads to the sleeping area where we find four large bedrooms, two bathrooms as well as a large terrace overlooking the green countryside.