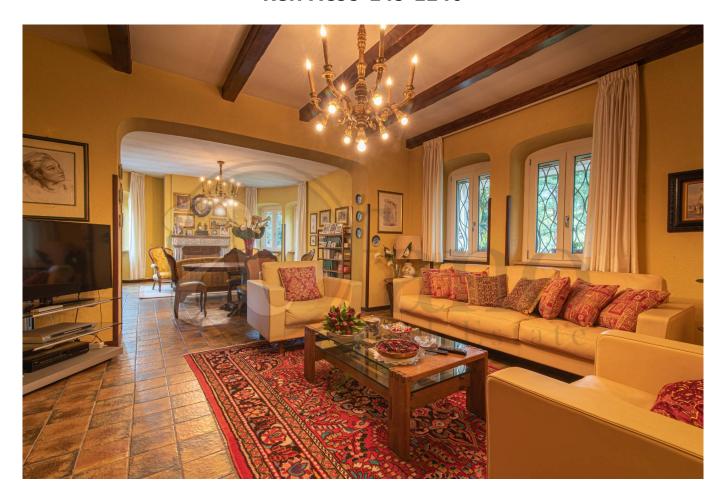

Also in the living area we find a large kitchen with fireplace, a dining room and a large living room of over 50 square meters that overlooks the porch.

A comfortable internal marble staircase leads to the sleeping area where we find four large bedrooms, two bathrooms as well as a large terrace overlooking the green countryside.