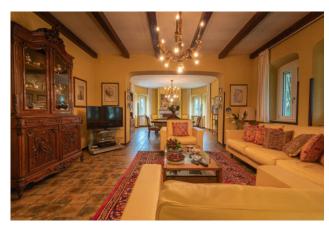

Also in the living area we find a large kitchen with fireplace, a dining room and a large living room of over 50 square meters that overlooks the porch.

A comfortable internal marble staircase leads to the sleeping area where we find four large bedrooms, two bathrooms as well as a large terrace overlooking the green countryside.