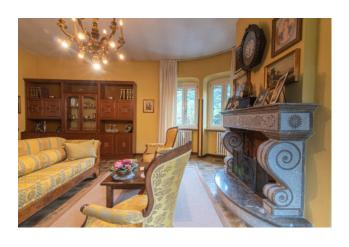

Also in the living area we find a large kitchen with fireplace, a dining room and a large living room of over 50 square meters that overlooks the porch.

A comfortable internal marble staircase leads to the sleeping area where we find four large bedrooms, two bathrooms as well as a large terrace overlooking the green countryside.

#### **Features**

| Terrace: 40 🛘      | Tv Antenna: Autonomous | Porch: 30 []             |
|--------------------|------------------------|--------------------------|
| Tv SAT: Autonomous | Closet                 | ADSL Coverage            |
| Cellar             | Fastweb Coverage       | Fireplace                |
| Air-Conditioned    | Parquet                | Telephone System         |
| Wiring: By Law     | Shower                 | Predisposition for Alarm |
| Safe-Deposit Box   | Shutters               |                          |