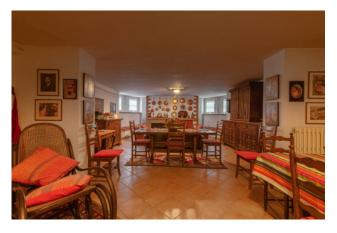

The rustic area, very pretty and practical, can be useful for organizing parties with friends or various events such as birthdays.

There is no shortage of deposits, cellars and a double garage of about 40 square meters.