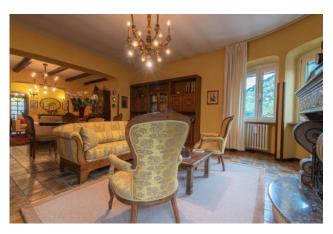

Also in the living area we find a large kitchen with fireplace, a dining room and a large living room of over 50 square meters that overlooks the porch.

A comfortable internal marble staircase leads to the sleeping area where we find four large bedrooms, two bathrooms as well as a large terrace overlooking the green countryside.

#### **Features**

| Terrace: 40 🛘      | Tv Antenna: Autonomous | Porch: 30 []             |
|--------------------|------------------------|--------------------------|
| Tv SAT: Autonomous | Closet                 | ADSL Coverage            |
| Cellar             | Fastweb Coverage       | Fireplace                |
| Air-Conditioned    | Parquet                | Telephone System         |
| Wiring: By Law     | Shower                 | Predisposition for Alarm |
| Safe-Deposit Box   | Shutters               |                          |