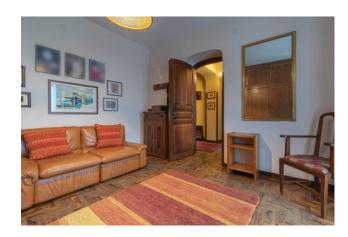

The rooms, very large and generous, are equipped with all comforts.

In the living area we find a large porch, excellent for enjoying maximum relaxation or for enjoying aperitifs and dinners with friends and family.

#### **Features**

| Terrace: 40 🛘      | Tv Antenna: Autonomous | Porch: 30 []             |
|--------------------|------------------------|--------------------------|
| Tv SAT: Autonomous | Closet                 | ADSL Coverage            |
| Cellar             | Fastweb Coverage       | Fireplace                |
| Air-Conditioned    | Parquet                | Telephone System         |
| Wiring: By Law     | Shower                 | Predisposition for Alarm |
| Safe-Deposit Box   | Shutters               |                          |