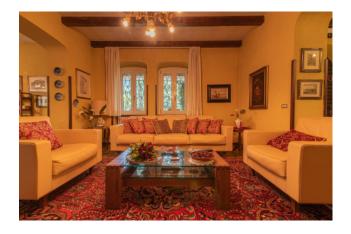

Also in the living area we find a large kitchen with fireplace, a dining room and a large living room of over 50 square meters that overlooks the porch.

A comfortable internal marble staircase leads to the sleeping area where we find four large bedrooms, two bathrooms as well as a large terrace overlooking the green countryside.