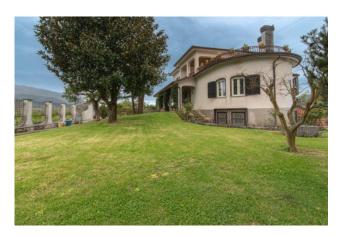

#### 530 sq.m | Bathrooms: 4 | Bedrooms: 6 | Rooms: 13

"Villa Maria"

In Cassino - Sant'Elia Fiumerapido, in the "Olivella" area, we offer for sale this magnificent villa on two levels plus the basement with a large garden.

The Villa is located in a comfortable and sunny position to enjoy the beauty and greenery that surrounds it but at the same time it is close to all services and shops.

The property, built in the 80s and then subsequently renovated, is in excellent condition and is divided into three areas: living area, sleeping area and rustic area as well as a part used as a private studio.

The Villa is super-equipped, with security systems, excellent quality heating and electrical systems, special fixtures and high-level finishes.

The property includes a large fully fenced garden with ornamental plants (high and low trees) and a low wall. Possibility of installing a swimming pool as privacy is guaranteed. For information call 0776566289 or 3487607909. For english speakers: 00393348094290.