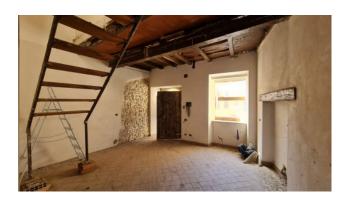

The property consists of an entrance hall, open space living room with fireplace and open kitchen, bathroom, access staircase to the upper floor where there are two bedrooms with balconies and a second bathroom.

Since a total renovation was planned by the current owners, all the interiors were redone, floors in Florentine terracotta, the predisposition for the centralized air conditioning system, that for the pellet stove instead of the fireplace, while for the fixtures there is the estimate made by the carpenter who then took care of making them new in double-glazed wood.

With very low costs it is possible to complete this project and have a completely renovated property with standard systems, which has however retained all its historical charm.

Excellent investment also as a holiday home for short-term rentals with high profitability. For information or appointments 3493400492 - For International Clients 00393348094290