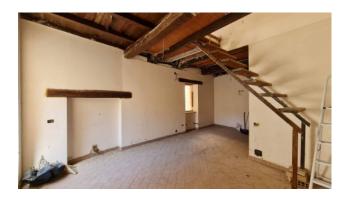

The property consists of an entrance hall, open space living room with fireplace and open kitchen, bathroom, access staircase to the upper floor where there are two bedrooms with balconies and a second bathroom.

Since a total renovation was planned by the current owners, all the interiors were redone, floors in Florentine terracotta, the predisposition for the centralized air conditioning system, that for the pellet stove instead of the fireplace, while for the fixtures there is the estimate made by the carpenter who then took care of making them new in double-glazed wood.

With very low costs it is possible to complete this project and have a completely renovated property with standard systems, which has however retained all its historical charm.

Excellent investment also as a holiday home for short-term rentals with high profitability. For information or appointments 3493400492 - For International Clients 00393348094290