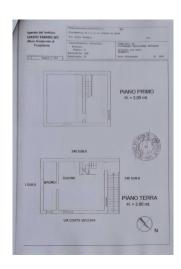

The property consists of an entrance hall, open space living room with fireplace and open kitchen, bathroom, access staircase to the upper floor where there are two bedrooms with balconies and a second bathroom.

## **Property Informations**

Address: Via Corte Vecchia Zip Code: 3032

Bedrooms: 2 Bathrooms: 2

Rooms: 5 State of Preservation: Excellent

**Level**: On two-levels **Total Floor**: 2

**Age Construction**: 1700 **Balconies**: Present, 4 sq.m