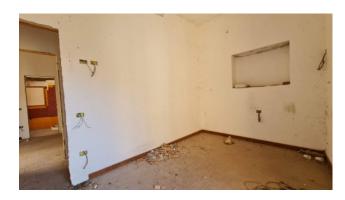

The property consists of an entrance hall, open space living room with fireplace and open kitchen, bathroom, access staircase to the upper floor where there are two bedrooms with balconies and a second bathroom.

Since a total renovation was planned by the current owners, all the interiors were redone, floors in Florentine terracotta, the predisposition for the centralized air conditioning system, that for the pellet stove instead of the fireplace, while for the fixtures there is the estimate made by the carpenter who then took care of making them new in double-glazed wood.