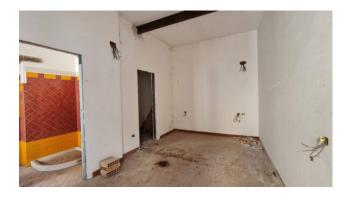

The property consists of an entrance hall, open space living room with fireplace and open kitchen, bathroom, access staircase to the upper floor where there are two bedrooms with balconies and a second bathroom.

Since a total renovation was planned by the current owners, all the interiors were redone, floors in Florentine terracotta, the predisposition for the centralized air conditioning system, that for the pellet stove instead of the fireplace, while for the fixtures there is the estimate made by the carpenter who then took care of making them new in double-glazed wood.