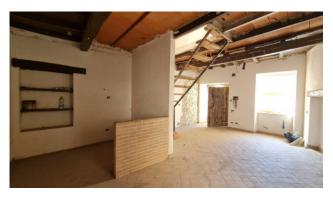

#### Stephanie house

In Arce in Via Corte Vecchia, in the heart of the historic center, we offer for sale a period apartment with independent entrance which is internally spread over two levels, almost completely renovated.

The property consists of an entrance hall, open space living room with fireplace and open kitchen, bathroom, access staircase to the upper floor where there are two bedrooms with balconies and a second bathroom.

Since a total renovation was planned by the current owners, all the interiors were redone, floors in Florentine terracotta, the predisposition for the centralized air conditioning system, that for the pellet stove instead of the fireplace, while for the fixtures there is the estimate made by the carpenter who then took care of making them new in double-glazed wood.

With very low costs it is possible to complete this project and have a completely renovated property with standard systems, which has however retained all its historical charm.

Excellent investment also as a holiday home for short-term rentals with high profitability. For information or appointments 3493400492 - For International Clients 00393348094290