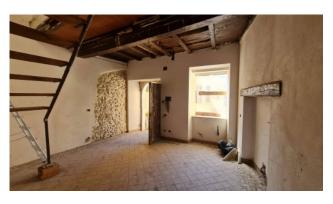

#### Stephanie house

In Arce in Via Corte Vecchia, in the heart of the historic center, we offer for sale a period apartment with independent entrance which is internally spread over two levels, almost completely renovated.

The property consists of an entrance hall, open space living room with fireplace and open kitchen, bathroom, access staircase to the upper floor where there are two bedrooms with balconies and a second bathroom.

Since a total renovation was planned by the current owners, all the interiors were redone, floors in Florentine terracotta, the predisposition for the centralized air conditioning system, that for the pellet stove instead of the fireplace, while for the fixtures there is the estimate made by the carpenter who then took care of making them new in double-glazed wood.