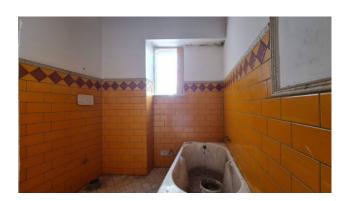

The property consists of an entrance hall, open space living room with fireplace and open kitchen, bathroom, access staircase to the upper floor where there are two bedrooms with balconies and a second bathroom.

Since a total renovation was planned by the current owners, all the interiors were redone, floors in Florentine terracotta, the predisposition for the centralized air conditioning system, that for the pellet stove instead of the fireplace, while for the fixtures there is the estimate made by the carpenter who then took care of making them new in double-glazed wood.