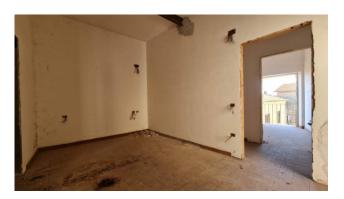

The property consists of an entrance hall, open space living room with fireplace and open kitchen, bathroom, access staircase to the upper floor where there are two bedrooms with balconies and a second bathroom.

Since a total renovation was planned by the current owners, all the interiors were redone, floors in Florentine terracotta, the predisposition for the centralized air conditioning system, that for the pellet stove instead of the fireplace, while for the fixtures there is the estimate made by the carpenter who then took care of making them new in double-glazed wood.