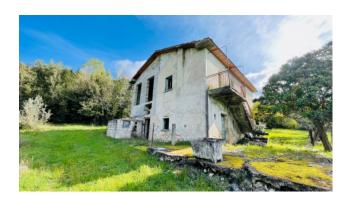

The property is located in a very quiet and natural area, at the foot of the hills with a magnificent view of the surrounding landscape.

The farmhouse is spread over two levels of around 100 sq m each (200 sq m in total) and needs to be completely restored.

The land is mostly arable land with many olive trees and a small wood at the back of the farmhouse.

Access to the property offers a well to be used to irrigate the land.

The property has great potential for both residential and hospitality (Bed & Breakfast) use.