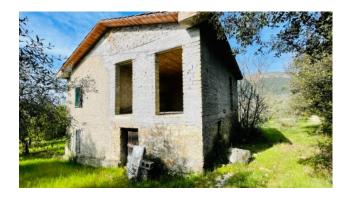

The property is located in a very quiet and natural area, at the foot of the hills with a magnificent view of the surrounding landscape.

The farmhouse is spread over two levels of around 100 sq m each (200 sq m in total) and needs to be completely restored.

The land is mostly arable land with many olive trees and a small wood at the back of the farmhouse.

Access to the property offers a well to be used to irrigate the land.

The property has great potential for both residential and hospitality (Bed & Breakfast) use.