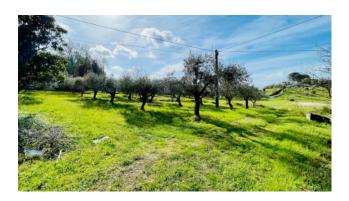

The land is mostly arable land with many olive trees and a small wood at the back of the farmhouse.

Access to the property offers a well to be used to irrigate the land.

The property has great potential for both residential and hospitality (Bed & Breakfast) use.