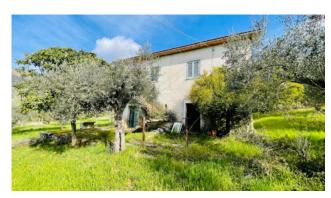

## farmhouse € 52.000 Ref. AC99-149-1233

## 200 sq.m | Bathrooms: 2 | Rooms: 8

"Casale Della Forma"

In Roccasecca, in one of the most characteristic countryside areas (Torretta-Pisciarello), we offer for sale a farmhouse with land of approximately 10,400 m2.

The property is located in a very quiet and natural area, at the foot of the hills with a magnificent view of the surrounding landscape.

The farmhouse is spread over two levels of around 100 sq m each (200 sq m in total) and needs to be completely restored.

The land is mostly arable land with many olive trees and a small wood at the back of the farmhouse.

Access to the property offers a well to be used to irrigate the land.

The property has great potential for both residential and hospitality (Bed & Breakfast) use.