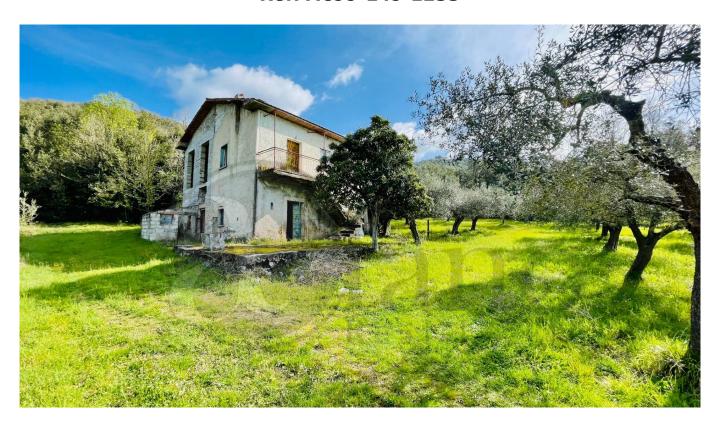

## 200 sq.m | Bathrooms: 2 | Rooms: 8

"Casale Della Forma"

In Roccasecca, in one of the most characteristic countryside areas (Torretta-Pisciarello), we offer for sale a farmhouse with land of approximately 10,400 m2.

The property is located in a very quiet and natural area, at the foot of the hills with a magnificent view of the surrounding landscape.

The farmhouse is spread over two levels of around 100 sq m each (200 sq m in total) and needs to be completely restored.

The land is mostly arable land with many olive trees and a small wood at the back of the farmhouse.

Access to the property offers a well to be used to irrigate the land.

The property has great potential for both residential and hospitality (Bed & Breakfast) use.