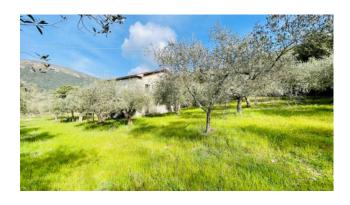

The property is located in a very quiet and natural area, at the foot of the hills with a magnificent view of the surrounding landscape.

The farmhouse is spread over two levels of around 100 sq m each (200 sq m in total) and needs to be completely restored.

The land is mostly arable land with many olive trees and a small wood at the back of the farmhouse.

Access to the property offers a well to be used to irrigate the land.

The property has great potential for both residential and hospitality (Bed & Breakfast) use.