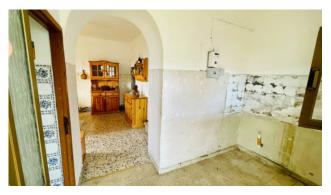

The house is divided as follows: on the ground floor we have the living area where we find a large veranda that gives access to the property, a kitchen with fireplace, dining room, a bedroom, a bathroom and a hallway; going up to the first floor through a comfortable internal marble staircase we find the sleeping area consisting of two large bedrooms and a large panoramic balcony.

This small house built in local stone has three large, very characteristic cellars in the basement with high ceilings, ideal for use as a rustic kitchen.

The property has a surface area of approximately 150 m2 and is in need of renovation.