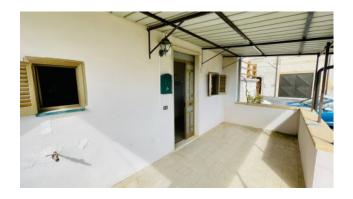

The house is divided as follows: on the ground floor we have the living area where we find a large veranda that gives access to the property, a kitchen with fireplace, dining room, a bedroom, a bathroom and a hallway; going up to the first floor through a comfortable internal marble staircase we find the sleeping area consisting of two large bedrooms and a large panoramic balcony.

Parking: Uncovered Parking Age Construction: 1890

**Balconies**: Present **Terrace**: Present, 20 sq.m

Kitchen: Regular Kitchen