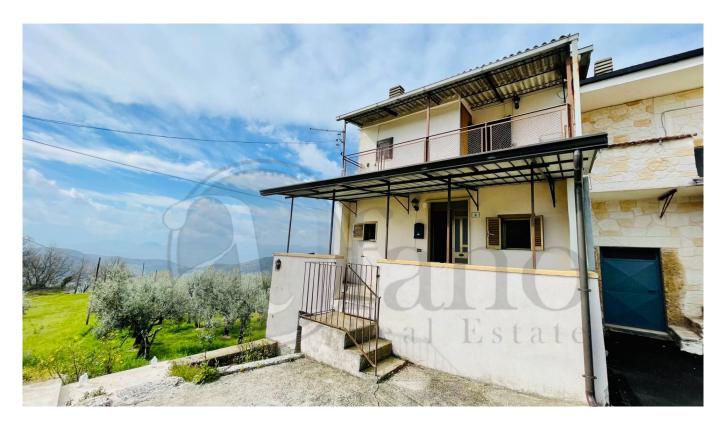

# **detached house € 49.500** Ref. AC99-149-1232

## 150 sq.m | Bathrooms: 1 | Bedrooms: 3 | Rooms: 6

"Grimaldi House"

In Rocca d'Arce, in a sunny and panoramic position, we are selling a house on two levels with an adjoining basement.

The property is located in a small hamlet called "Collericcio", about 300 meters from "Colle Pizzuto" and is located in a small inhabited area of ancient and historic houses.

The house is divided as follows: on the ground floor we have the living area where we find a large veranda that gives access to the property, a kitchen with fireplace, dining room, a bedroom, a bathroom and a hallway; going up to the first floor through a comfortable internal marble staircase we find the sleeping area consisting of two large bedrooms and a large panoramic balcony.