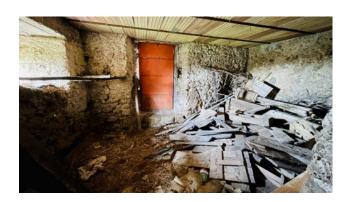

This small house built in local stone has three large, very characteristic cellars in the basement with high ceilings, ideal for use as a rustic kitchen.

The property has a surface area of approximately 150 m2 and is in need of renovation.