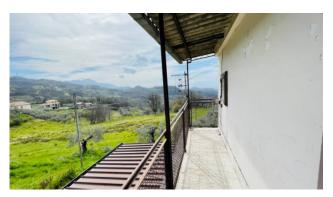

The house is divided as follows: on the ground floor we have the living area where we find a large veranda that gives access to the property, a kitchen with fireplace, dining room, a bedroom, a bathroom and a hallway; going up to the first floor through a comfortable internal marble staircase we find the sleeping area consisting of two large bedrooms and a large panoramic balcony.

Parking: Uncovered Parking Age Construction: 1890

**Balconies**: Present **Terrace**: Present, 20 sq.m

Kitchen: Regular Kitchen