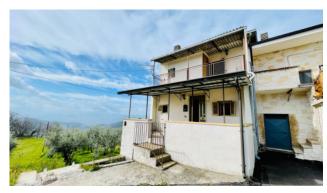

## 150 sq.m | Bathrooms: 1 | Bedrooms: 3 | Rooms: 6

"Grimaldi House"

In Rocca d'Arce, in a sunny and panoramic position, we are selling a house on two levels with an adjoining basement.

The property is located in a small hamlet called "Collericcio", about 300 meters from "Colle Pizzuto" and is located in a small inhabited area of ancient and historic houses.

The house is divided as follows: on the ground floor we have the living area where we find a large veranda that gives access to the property, a kitchen with fireplace, dining room, a bedroom, a bathroom and a hallway; going up to the first floor through a comfortable internal marble staircase we find the sleeping area consisting of two large bedrooms and a large panoramic balcony.

This small house built in local stone has three large, very characteristic cellars in the basement with high ceilings, ideal for use as a rustic kitchen.

The property has a surface area of approximately 150 m2 and is in need of renovation.