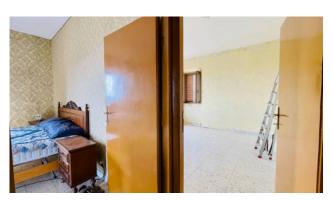

The house is divided as follows: on the ground floor we have the living area where we find a large veranda that gives access to the property, a kitchen with fireplace, dining room, a bedroom, a bathroom and a hallway; going up to the first floor through a comfortable internal marble staircase we find the sleeping area consisting of two large bedrooms and a large panoramic balcony.

This small house built in local stone has three large, very characteristic cellars in the basement with high ceilings, ideal for use as a rustic kitchen.

The property has a surface area of approximately 150 m2 and is in need of renovation.