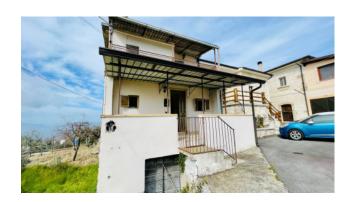

## 150 sq.m | Bathrooms: 1 | Bedrooms: 3 | Rooms: 6

"Grimaldi House"

In Rocca d'Arce, in a sunny and panoramic position, we are selling a house on two levels with an adjoining basement.

The property is located in a small hamlet called "Collericcio", about 300 meters from "Colle Pizzuto" and is located in a small inhabited area of ancient and historic houses.

The house is divided as follows: on the ground floor we have the living area where we find a large veranda that gives access to the property, a kitchen with fireplace, dining room, a bedroom, a bathroom and a hallway; going up to the first floor through a comfortable internal marble staircase we find the sleeping area consisting of two large bedrooms and a large panoramic balcony.