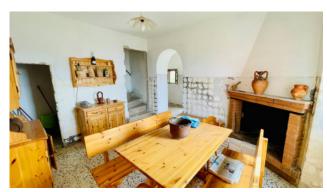

The house is divided as follows: on the ground floor we have the living area where we find a large veranda that gives access to the property, a kitchen with fireplace, dining room, a bedroom, a bathroom and a hallway; going up to the first floor through a comfortable internal marble staircase we find the sleeping area consisting of two large bedrooms and a large panoramic balcony.

This small house built in local stone has three large, very characteristic cellars in the basement with high ceilings, ideal for use as a rustic kitchen.

The property has a surface area of approximately 150 m2 and is in need of renovation.