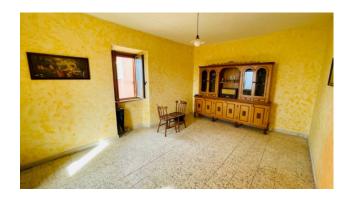

The house is divided as follows: on the ground floor we have the living area where we find a large veranda that gives access to the property, a kitchen with fireplace, dining room, a bedroom, a bathroom and a hallway; going up to the first floor through a comfortable internal marble staircase we find the sleeping area consisting of two large bedrooms and a large panoramic balcony.