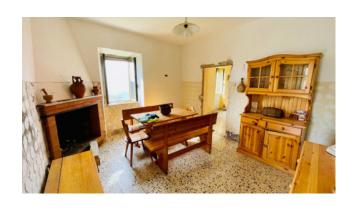

The house is divided as follows: on the ground floor we have the living area where we find a large veranda that gives access to the property, a kitchen with fireplace, dining room, a bedroom, a bathroom and a hallway; going up to the first floor through a comfortable internal marble staircase we find the sleeping area consisting of two large bedrooms and a large panoramic balcony.