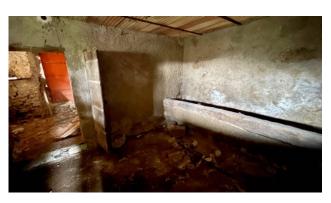

This small house built in local stone has three large, very characteristic cellars in the basement with high ceilings, ideal for use as a rustic kitchen.

The property has a surface area of approximately 150 m2 and is in need of renovation.