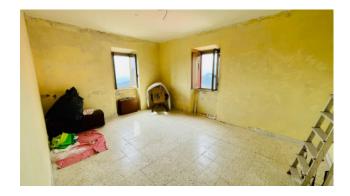

The house is divided as follows: on the ground floor we have the living area where we find a large veranda that gives access to the property, a kitchen with fireplace, dining room, a bedroom, a bathroom and a hallway; going up to the first floor through a comfortable internal marble staircase we find the sleeping area consisting of two large bedrooms and a large panoramic balcony.

This small house built in local stone has three large, very characteristic cellars in the basement with high ceilings, ideal for use as a rustic kitchen.

The property has a surface area of approximately 150 m2 and is in need of renovation.