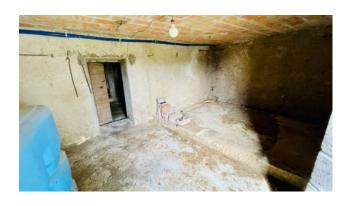

This small house built in local stone has three large, very characteristic cellars in the basement with high ceilings, ideal for use as a rustic kitchen.

The property has a surface area of approximately 150 m2 and is in need of renovation.