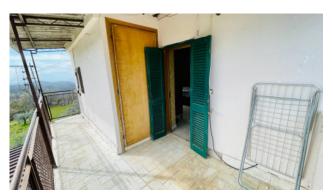

The house is divided as follows: on the ground floor we have the living area where we find a large veranda that gives access to the property, a kitchen with fireplace, dining room, a bedroom, a bathroom and a hallway; going up to the first floor through a comfortable internal marble staircase we find the sleeping area consisting of two large bedrooms and a large panoramic balcony.

Parking: Uncovered Parking Age Construction: 1890

**Balconies**: Present **Terrace**: Present, 20 sq.m

Kitchen: Regular Kitchen