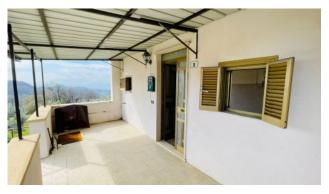

The house is divided as follows: on the ground floor we have the living area where we find a large veranda that gives access to the property, a kitchen with fireplace, dining room, a bedroom, a bathroom and a hallway; going up to the first floor through a comfortable internal marble staircase we find the sleeping area consisting of two large bedrooms and a large panoramic balcony.

Parking: Uncovered Parking Age Construction: 1890

**Balconies**: Present **Terrace**: Present, 20 sq.m

Kitchen: Regular Kitchen