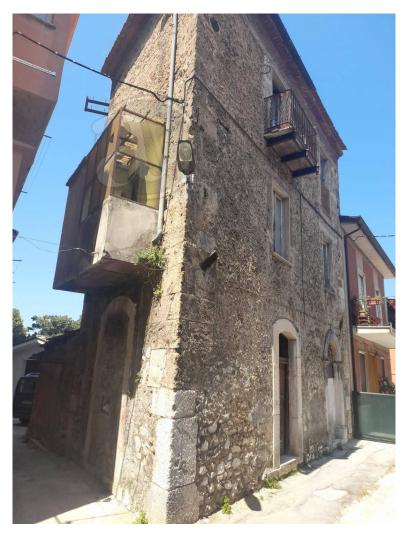

# 120 sq.m | Bathrooms: 1 | Bedrooms: 2 | Rooms: 5

"The Waterfall Building"

In Isola Del Liri, 300 meters from the marvelous waterfall of the city of water and music, we are selling a characteristic sky-earth building.

The property for sale is on three levels, it was built with characteristic stones of the time and it needs to be completely restored.

The building having an independent entrance lends itself well both as a home and as an investment for short-term rentals or B&Bs. The building of about 120 square meters has a very beautiful stone door as well as a small balcony with hand-crafted finishes that make

this property with a unique taste very interesting. For further information and/or site visits, call 0776566289 or 3487607909. For english speakers: 00393348094290.