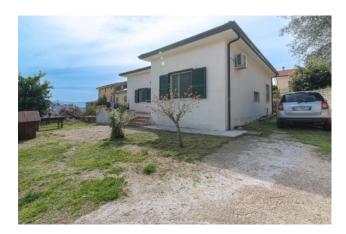

## 125 sq.m | Bathrooms: 2 | Bedrooms: 3 | Rooms: 6

"Chalet Angela"

In Roccasecca, located in the highest area of the historic centre, about 250 meters from the central square (Piazza Longa), we offer for sale a charming villa on one level, recently renovated.

The house was built in the 1960s in masonry with a pitched roof.

The property is divided as follows: from the entrance to the living area we find a spacious and bright living room with kitchen, a study overlooking the panoramic veranda as well as a bathroom; the sleeping area consists of two bedrooms and a bathroom.

A verdant garden of about 300 square meters enriches the Villetta with a barbecue area and with the right space for relaxation.

The house is in excellent condition, ready to use.

Ideal solution for fans of houses with gardens on one level.