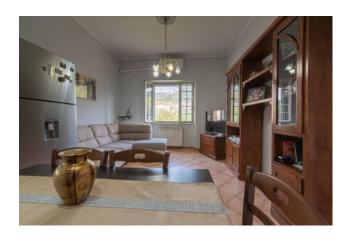

The house was built in the 1960s in masonry with a pitched roof.

The property is divided as follows: from the entrance to the living area we find a spacious and bright living room with kitchen, a study overlooking the panoramic veranda as well as a bathroom; the sleeping area consists of two bedrooms and a bathroom.