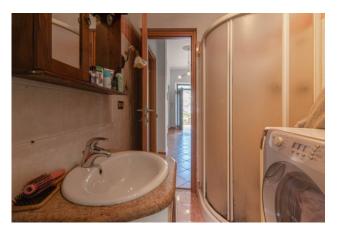

The house was built in the 1960s in masonry with a pitched roof.

The property is divided as follows: from the entrance to the living area we find a spacious and bright living room with kitchen, a study overlooking the panoramic veranda as well as a bathroom; the sleeping area consists of two bedrooms and a bathroom.

## **Property Informations**

Address: Via Littorio, 31 Zip Code: 3038

Bedrooms: 3 Bathrooms: 2

| Rooms: 6                  | State of Preservation: Restored |  |
|---------------------------|---------------------------------|--|
| Level: Ground Floor       | Age Construction: 1960          |  |
| Terrace: Present, 20 sq.m | Garden: Private                 |  |
| Kitchen: Regular Kitchen  |                                 |  |