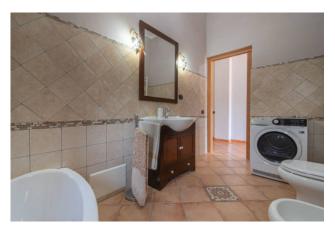

The house was built in the 1960s in masonry with a pitched roof.

The property is divided as follows: from the entrance to the living area we find a spacious and bright living room with kitchen, a study overlooking the panoramic veranda as well as a bathroom; the sleeping area consists of two bedrooms and a bathroom.

## **Property Informations**

Address: Via Littorio, 31 Zip Code: 3038

Bedrooms: 3 Bathrooms: 2

| Rooms: 6                  | State of Preservation: Restored |  |
|---------------------------|---------------------------------|--|
| Level: Ground Floor       | Age Construction: 1960          |  |
| Terrace: Present, 20 sq.m | Garden: Private                 |  |
| Kitchen: Regular Kitchen  |                                 |  |