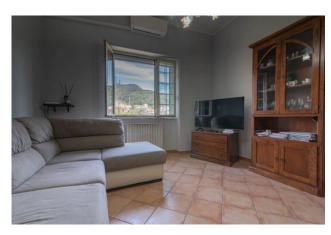

The house was built in the 1960s in masonry with a pitched roof.

The property is divided as follows: from the entrance to the living area we find a spacious and bright living room with kitchen, a study overlooking the panoramic veranda as well as a bathroom; the sleeping area consists of two bedrooms and a bathroom.