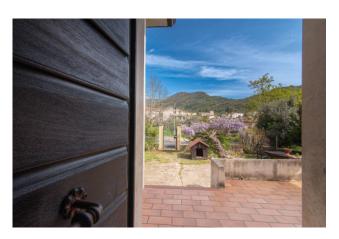

## 125 sq.m | Bathrooms: 2 | Bedrooms: 3 | Rooms: 6

"Chalet Angela"

In Roccasecca, located in the highest area of the historic centre, about 250 meters from the central square (Piazza Longa), we offer for sale a charming villa on one level, recently renovated.

The house was built in the 1960s in masonry with a pitched roof.

The property is divided as follows: from the entrance to the living area we find a spacious and bright living room with kitchen, a study overlooking the panoramic veranda as well as a bathroom; the sleeping area consists of two bedrooms and a bathroom.

A verdant garden of about 300 square meters enriches the Villetta with a barbecue area and with the right space for relaxation.

The house is in excellent condition, ready to use.

Ideal solution for fans of houses with gardens on one level.