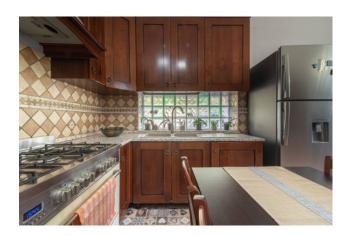

The house was built in the 1960s in masonry with a pitched roof.

The property is divided as follows: from the entrance to the living area we find a spacious and bright living room with kitchen, a study overlooking the panoramic veranda as well as a bathroom; the sleeping area consists of two bedrooms and a bathroom.

## **Property Informations**

Address: Via Littorio, 31 Zip Code: 3038

Bedrooms: 3 Bathrooms: 2

| Rooms: 6                  | State of Preservation: Restored |  |
|---------------------------|---------------------------------|--|
| Level: Ground Floor       | Age Construction: 1960          |  |
| Terrace: Present, 20 sq.m | Garden: Private                 |  |
| Kitchen: Regular Kitchen  |                                 |  |