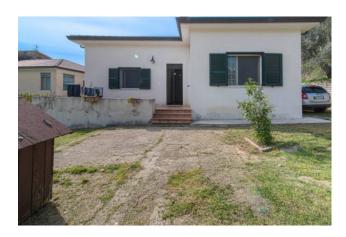

## 125 sq.m | Bathrooms: 2 | Bedrooms: 3 | Rooms: 6

"Chalet Angela"

In Roccasecca, located in the highest area of the historic centre, about 250 meters from the central square (Piazza Longa), we offer for sale a charming villa on one level, recently renovated.

The house was built in the 1960s in masonry with a pitched roof.

The property is divided as follows: from the entrance to the living area we find a spacious and bright living room with kitchen, a study overlooking the panoramic veranda as well as a bathroom; the sleeping area consists of two bedrooms and a bathroom.