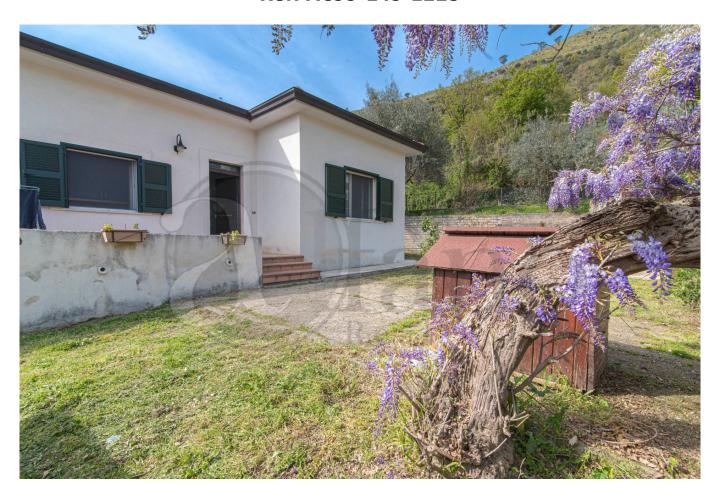

## 125 sq.m | Bathrooms: 2 | Bedrooms: 3 | Rooms: 6

"Chalet Angela"

In Roccasecca, located in the highest area of the historic centre, about 250 meters from the central square (Piazza Longa), we offer for sale a charming villa on one level, recently renovated.

The house was built in the 1960s in masonry with a pitched roof.

The property is divided as follows: from the entrance to the living area we find a spacious and bright living room with kitchen, a study overlooking the panoramic veranda as well as a bathroom; the sleeping area consists of two bedrooms and a bathroom.

A verdant garden of about 300 square meters enriches the Villetta with a barbecue area and with the right space for relaxation.

The house is in excellent condition, ready to use.

Ideal solution for fans of houses with gardens on one level.