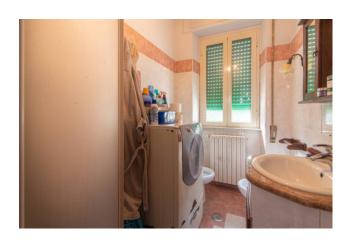

The house was built in the 1960s in masonry with a pitched roof.

The property is divided as follows: from the entrance to the living area we find a spacious and bright living room with kitchen, a study overlooking the panoramic veranda as well as a bathroom; the sleeping area consists of two bedrooms and a bathroom.

## **Property Informations**

Address: Via Littorio, 31 Zip Code: 3038

Bedrooms: 3 Bathrooms: 2

| Rooms: 6                  | State of Preservation: Restored |  |
|---------------------------|---------------------------------|--|
| Level: Ground Floor       | Age Construction: 1960          |  |
| Terrace: Present, 20 sq.m | Garden: Private                 |  |
| Kitchen: Regular Kitchen  |                                 |  |