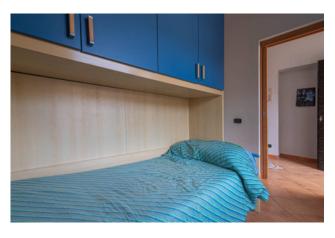

The house was built in the 1960s in masonry with a pitched roof.

The property is divided as follows: from the entrance to the living area we find a spacious and bright living room with kitchen, a study overlooking the panoramic veranda as well as a bathroom; the sleeping area consists of two bedrooms and a bathroom.

## **Property Informations**

Address: Via Littorio, 31 Zip Code: 3038

Bedrooms: 3 Bathrooms: 2

| Rooms: 6                  | State of Preservation: Restored |  |
|---------------------------|---------------------------------|--|
| Level: Ground Floor       | Age Construction: 1960          |  |
| Terrace: Present, 20 sq.m | Garden: Private                 |  |
| Kitchen: Regular Kitchen  |                                 |  |