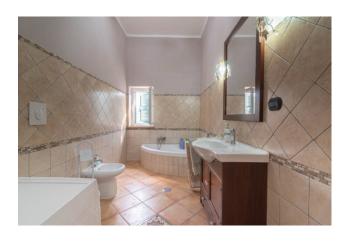

The house was built in the 1960s in masonry with a pitched roof.

The property is divided as follows: from the entrance to the living area we find a spacious and bright living room with kitchen, a study overlooking the panoramic veranda as well as a bathroom; the sleeping area consists of two bedrooms and a bathroom.

## **Property Informations**

Address: Via Littorio, 31 Zip Code: 3038

Bedrooms: 3 Bathrooms: 2

| Rooms: 6                  | State of Preservation: Restored |  |
|---------------------------|---------------------------------|--|
| Level: Ground Floor       | Age Construction: 1960          |  |
| Terrace: Present, 20 sq.m | Garden: Private                 |  |
| Kitchen: Regular Kitchen  |                                 |  |