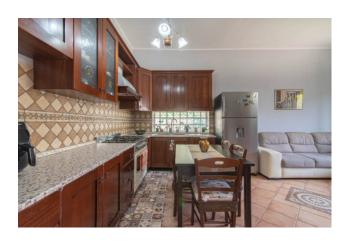

The house was built in the 1960s in masonry with a pitched roof.

The property is divided as follows: from the entrance to the living area we find a spacious and bright living room with kitchen, a study overlooking the panoramic veranda as well as a bathroom; the sleeping area consists of two bedrooms and a bathroom.

## **Property Informations**

Address: Via Littorio, 31 Zip Code: 3038

Bedrooms: 3 Bathrooms: 2

| Rooms: 6                  | State of Preservation: Restored |  |
|---------------------------|---------------------------------|--|
| Level: Ground Floor       | Age Construction: 1960          |  |
| Terrace: Present, 20 sq.m | Garden: Private                 |  |
| Kitchen: Regular Kitchen  |                                 |  |