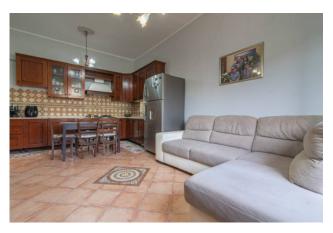

The house was built in the 1960s in masonry with a pitched roof.

The property is divided as follows: from the entrance to the living area we find a spacious and bright living room with kitchen, a study overlooking the panoramic veranda as well as a bathroom; the sleeping area consists of two bedrooms and a bathroom.

## **Property Informations**

Address: Via Littorio, 31 Zip Code: 3038

Bedrooms: 3 Bathrooms: 2

| Rooms: 6                  | State of Preservation: Restored |  |
|---------------------------|---------------------------------|--|
| Level: Ground Floor       | Age Construction: 1960          |  |
| Terrace: Present, 20 sq.m | Garden: Private                 |  |
| Kitchen: Regular Kitchen  |                                 |  |