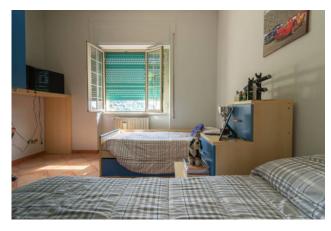

The house was built in the 1960s in masonry with a pitched roof.

The property is divided as follows: from the entrance to the living area we find a spacious and bright living room with kitchen, a study overlooking the panoramic veranda as well as a bathroom; the sleeping area consists of two bedrooms and a bathroom.

## **Property Informations**

Address: Via Littorio, 31 Zip Code: 3038

Bedrooms: 3 Bathrooms: 2

| Rooms: 6                  | State of Preservation: Restored |  |
|---------------------------|---------------------------------|--|
| Level: Ground Floor       | Age Construction: 1960          |  |
| Terrace: Present, 20 sq.m | Garden: Private                 |  |
| Kitchen: Regular Kitchen  |                                 |  |