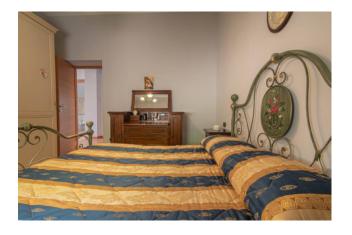

## 125 sq.m | Bathrooms: 2 | Bedrooms: 3 | Rooms: 6

"Chalet Angela"

In Roccasecca, located in the highest area of the historic centre, about 250 meters from the central square (Piazza Longa), we offer for sale a charming villa on one level, recently renovated.

The house was built in the 1960s in masonry with a pitched roof.

The property is divided as follows: from the entrance to the living area we find a spacious and bright living room with kitchen, a study overlooking the panoramic veranda as well as a bathroom; the sleeping area consists of two bedrooms and a bathroom.

## **Property Informations**

Address: Via Littorio, 31 Zip Code: 3038

Bedrooms: 3 Bathrooms: 2

| Rooms: 6                  | State of Preservation: Restored |  |
|---------------------------|---------------------------------|--|
| Level: Ground Floor       | Age Construction: 1960          |  |
| Terrace: Present, 20 sq.m | Garden: Private                 |  |
| Kitchen: Regular Kitchen  |                                 |  |