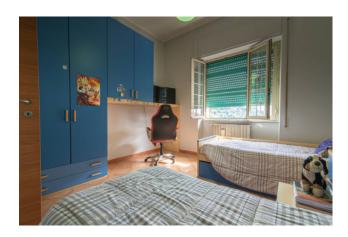

The house was built in the 1960s in masonry with a pitched roof.

The property is divided as follows: from the entrance to the living area we find a spacious and bright living room with kitchen, a study overlooking the panoramic veranda as well as a bathroom; the sleeping area consists of two bedrooms and a bathroom.

## **Property Informations**

Address: Via Littorio, 31 Zip Code: 3038

Bedrooms: 3 Bathrooms: 2

| Rooms: 6                  | State of Preservation: Restored |  |
|---------------------------|---------------------------------|--|
| Level: Ground Floor       | Age Construction: 1960          |  |
| Terrace: Present, 20 sq.m | Garden: Private                 |  |
| Kitchen: Regular Kitchen  |                                 |  |