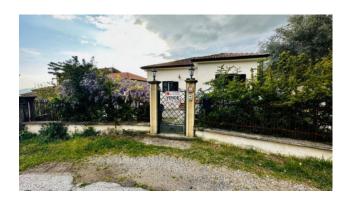

## 125 sq.m | Bathrooms: 2 | Bedrooms: 3 | Rooms: 6

"Chalet Angela"

In Roccasecca, located in the highest area of the historic centre, about 250 meters from the central square (Piazza Longa), we offer for sale a charming villa on one level, recently renovated.

A verdant garden of about 300 square meters enriches the Villetta with a barbecue area and with the right space for relaxation.

The house is in excellent condition, ready to use.

Ideal solution for fans of houses with gardens on one level.