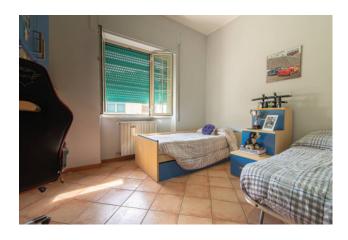

The house was built in the 1960s in masonry with a pitched roof.

The property is divided as follows: from the entrance to the living area we find a spacious and bright living room with kitchen, a study overlooking the panoramic veranda as well as a bathroom; the sleeping area consists of two bedrooms and a bathroom.

## **Property Informations**

Address: Via Littorio, 31 Zip Code: 3038

Bedrooms: 3 Bathrooms: 2

| Rooms: 6                  | State of Preservation: Restored |  |
|---------------------------|---------------------------------|--|
| Level: Ground Floor       | Age Construction: 1960          |  |
| Terrace: Present, 20 sq.m | Garden: Private                 |  |
| Kitchen: Regular Kitchen  |                                 |  |