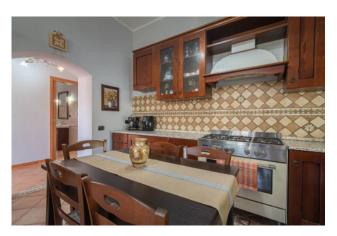

The house was built in the 1960s in masonry with a pitched roof.

The property is divided as follows: from the entrance to the living area we find a spacious and bright living room with kitchen, a study overlooking the panoramic veranda as well as a bathroom; the sleeping area consists of two bedrooms and a bathroom.

## **Property Informations**

Address: Via Littorio, 31 Zip Code: 3038

Bedrooms: 3 Bathrooms: 2

| Rooms: 6                  | State of Preservation: Restored |  |
|---------------------------|---------------------------------|--|
| Level: Ground Floor       | Age Construction: 1960          |  |
| Terrace: Present, 20 sq.m | Garden: Private                 |  |
| Kitchen: Regular Kitchen  |                                 |  |