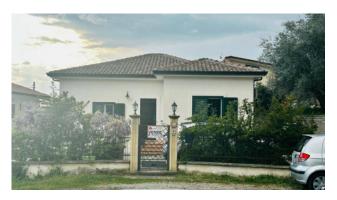

# **detached house € 115.000** Ref. AC99-149-1225

## 125 sq.m | Bathrooms: 2 | Bedrooms: 3 | Rooms: 6

"Chalet Angela"

In Roccasecca, located in the highest area of the historic centre, about 250 meters from the central square (Piazza Longa), we offer for sale a charming villa on one level, recently renovated.

The house was built in the 1960s in masonry with a pitched roof.

The property is divided as follows: from the entrance to the living area we find a spacious and bright living room with kitchen, a study overlooking the panoramic veranda as well as a bathroom; the sleeping area consists of two bedrooms and a bathroom.