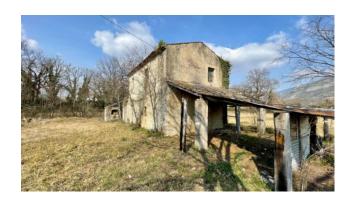

The cottage enjoys an excellent position from which to admire the village of Roccasecca and the surrounding landscape.

The location is sunny and easily accessible.

The property consists of a ground floor of about 70 square meters with kitchen and living area while the first floor is used as a sleeping area with two-three bedrooms and a bathroom.

The total area is about 130 square meters on both floors.

The property includes a front garden of about 500 square meters and a side porch.

The cottage is in need of a total refurbishment and/or can be assessed for a demolition and rebuilding project.