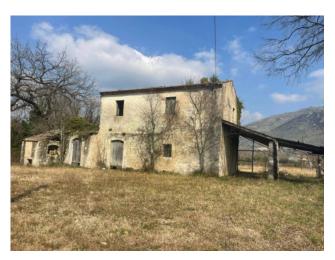

### 130 sq.m | Rooms: 6

"Catherine House"

In Roccasecca, in a well-connected area, not far from Casilina, in the direction of Sora, we offer for sale a stone farmhouse on two levels to be restored with a garden.

The cottage enjoys an excellent position from which to admire the village of Roccasecca and the surrounding landscape.

The location is sunny and easily accessible.

The property consists of a ground floor of about 70 square meters with kitchen and living area while the first floor is used as a sleeping area with two-three bedrooms and a bathroom.

The total area is about 130 square meters on both floors.

The property includes a front garden of about 500 square meters and a side porch.

The cottage is in need of a total refurbishment and/or can be assessed for a demolition and rebuilding project.