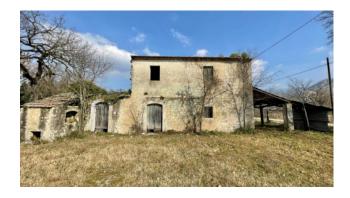

### 130 sq.m | Rooms: 6

"Catherine House"

In Roccasecca, in a well-connected area, not far from Casilina, in the direction of Sora, we offer for sale a stone farmhouse on two levels to be restored with a garden.

The cottage enjoys an excellent position from which to admire the village of Roccasecca and the surrounding landscape.

The location is sunny and easily accessible.

The property consists of a ground floor of about 70 square meters with kitchen and living area while the first floor is used as a sleeping area with two-three bedrooms and a bathroom.

The total area is about 130 square meters on both floors.

The property includes a front garden of about 500 square meters and a side porch.

The cottage is in need of a total refurbishment and/or can be assessed for a demolition and rebuilding project.