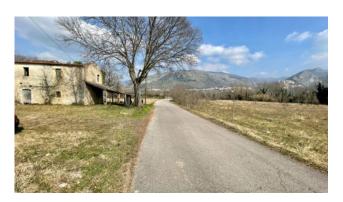

The cottage enjoys an excellent position from which to admire the village of Roccasecca and the surrounding landscape.

The location is sunny and easily accessible.

The property consists of a ground floor of about 70 square meters with kitchen and living area while the first floor is used as a sleeping area with two-three bedrooms and a bathroom.

The total area is about 130 square meters on both floors.

The property includes a front garden of about 500 square meters and a side porch.

The cottage is in need of a total refurbishment and/or can be assessed for a demolition and rebuilding project.