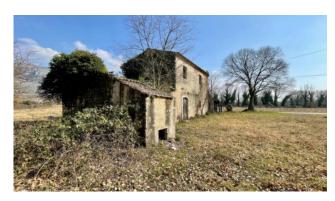

The cottage enjoys an excellent position from which to admire the village of Roccasecca and the surrounding landscape.

The location is sunny and easily accessible.

The property consists of a ground floor of about 70 square meters with kitchen and living area while the first floor is used as a sleeping area with two-three bedrooms and a bathroom.

The total area is about 130 square meters on both floors.

The property includes a front garden of about 500 square meters and a side porch.

The cottage is in need of a total refurbishment and/or can be assessed for a demolition and rebuilding project.