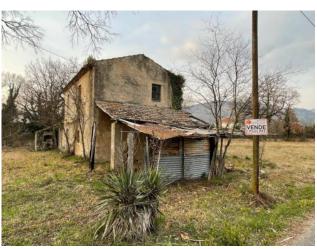

# farmhouse € 35.000 Ref. AC99-149-1219

### 130 sq.m | Rooms: 6

"Catherine House"

In Roccasecca, in a well-connected area, not far from Casilina, in the direction of Sora, we offer for sale a stone farmhouse on two levels to be restored with a garden.

The cottage enjoys an excellent position from which to admire the village of Roccasecca and the surrounding landscape.

The location is sunny and easily accessible.

The property consists of a ground floor of about 70 square meters with kitchen and living area while the first floor is used as a sleeping area with two-three bedrooms and a bathroom.

The total area is about 130 square meters on both floors.

The property includes a front garden of about 500 square meters and a side porch.

The cottage is in need of a total refurbishment and/or can be assessed for a demolition and rebuilding project.