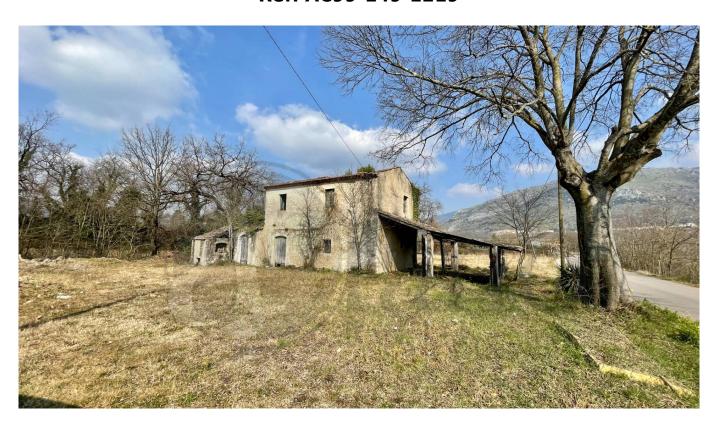

### 130 sq.m | Rooms: 6

"Catherine House"

In Roccasecca, in a well-connected area, not far from Casilina, in the direction of Sora, we offer for sale a stone farmhouse on two levels to be restored with a garden.

The cottage enjoys an excellent position from which to admire the village of Roccasecca and the surrounding landscape.

The location is sunny and easily accessible.

The property consists of a ground floor of about 70 square meters with kitchen and living area while the first floor is used as a sleeping area with two-three bedrooms and a bathroom.

The total area is about 130 square meters on both floors.

The property includes a front garden of about 500 square meters and a side porch.

The cottage is in need of a total refurbishment and/or can be assessed for a demolition and rebuilding project.