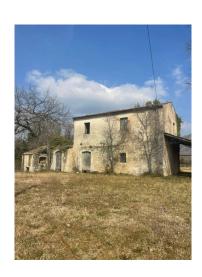

### 130 sq.m | Rooms: 6

"Catherine House"

In Roccasecca, in a well-connected area, not far from Casilina, in the direction of Sora, we offer for sale a stone farmhouse on two levels to be restored with a garden.

The cottage enjoys an excellent position from which to admire the village of Roccasecca and the surrounding landscape.

The location is sunny and easily accessible.

The property consists of a ground floor of about 70 square meters with kitchen and living area while the first floor is used as a sleeping area with two-three bedrooms and a bathroom.

The total area is about 130 square meters on both floors.

The property includes a front garden of about 500 square meters and a side porch.

The cottage is in need of a total refurbishment and/or can be assessed for a demolition and rebuilding project.