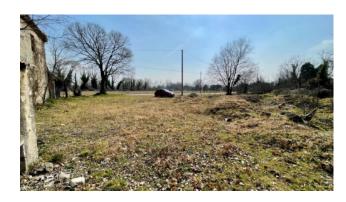

The total area is about 130 square meters on both floors.

The property includes a front garden of about 500 square meters and a side porch.

The cottage is in need of a total refurbishment and/or can be assessed for a demolition and rebuilding project.