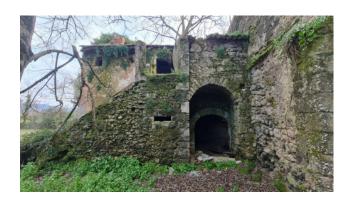

#### Casale Roberta

In Aquino (Contrada Ravicelle) we offer for sale an ancient stone farmhouse of 300 square meters with about 5 hectares of private park spread over two levels and a characteristic stone tower with wood-burning oven.

The entrance to the property is very suggestive, a perfect meeting between history and nature, all immersed in this green park facing south - east and exposed to the sun throughout the day.

On the ground floor there is the living area comprising an entrance hall, kitchen, dining room with porch, bedroom, three cellars and garage. The external stone staircase leads to the first floor consisting of four bedrooms and a bathroom.