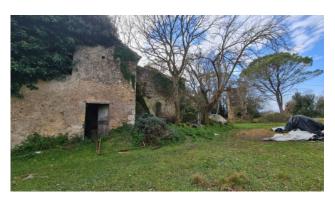

#### Casale Roberta

In Aquino (Contrada Ravicelle) we offer for sale an ancient stone farmhouse of 300 square meters with about 5 hectares of private park spread over two levels and a characteristic stone tower with wood-burning oven.

The entrance to the property is very suggestive, a perfect meeting between history and nature, all immersed in this green park facing south - east and exposed to the sun throughout the day.

On the ground floor there is the living area comprising an entrance hall, kitchen, dining room with porch, bedroom, three cellars and garage. The external stone staircase leads to the first floor consisting of four bedrooms and a bathroom.

Much of the land and the courtyard in front of the Casale are perfectly flat, furthermore from any area of the park you can enjoy a panoramic and suggestive view because we are in a dominant and raised position with respect to the valley below, much lower than where the property stands .