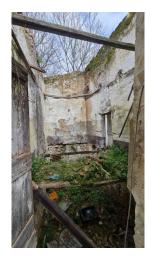

The property is in precarious structural conditions, in the mid-70s it underwent a major renovation which involved the roof, attics and reorganization of the interior spaces with a regular project approved by the Municipality of Aquino.

Overall, the property needs to be restored, the electrical and plumbing systems need to be updated, while the heating system is absent as braziers or stone fireplaces were used in the past.

A corner of paradise just a few minutes from the heart of the town and a few km from the Rome - Naples motorway junction.