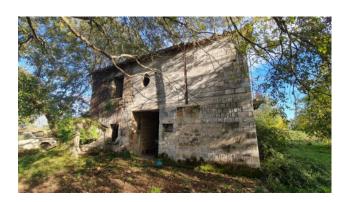

The property is in precarious structural conditions, in the mid-70s it underwent a major renovation which involved the roof, attics and reorganization of the interior spaces with a regular project approved by the Municipality of Aquino.

Overall, the property needs to be restored, the electrical and plumbing systems need to be updated, while the heating system is absent as braziers or stone fireplaces were used in the past.

A corner of paradise just a few minutes from the heart of the town and a few km from the Rome - Naples motorway junction.