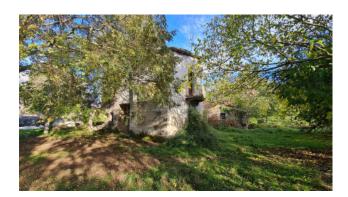

#### Casale Roberta

In Aquino (Contrada Ravicelle) we offer for sale an ancient stone farmhouse of 300 square meters with about 5 hectares of private park spread over two levels and a characteristic stone tower with wood-burning oven.

The property is in precarious structural conditions, in the mid-70s it underwent a major renovation which involved the roof, attics and reorganization of the interior spaces with a regular project approved by the Municipality of Aquino.

The entrance to the property is very suggestive, a perfect meeting between history and nature, all immersed in this green park facing south - east and exposed to the sun throughout the day.

On the ground floor there is the living area comprising an entrance hall, kitchen, dining room with porch, bedroom, three cellars and garage. The external stone staircase leads to the first floor consisting of four bedrooms and a bathroom.