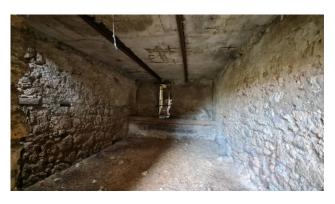

The property is in precarious structural conditions, in the mid-70s it underwent a major renovation which involved the roof, attics and reorganization of the interior spaces with a regular project approved by the Municipality of Aquino.

Overall, the property needs to be restored, the electrical and plumbing systems need to be updated, while the heating system is absent as braziers or stone fireplaces were used in the past.

A corner of paradise just a few minutes from the heart of the town and a few km from the Rome - Naples motorway junction.