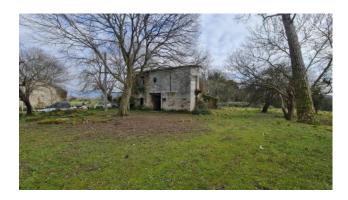

#### Casale Roberta

In Aquino (Contrada Ravicelle) we offer for sale an ancient stone farmhouse of 300 square meters with about 5 hectares of private park spread over two levels and a characteristic stone tower with wood-burning oven.

The property is in precarious structural conditions, in the mid-70s it underwent a major renovation which involved the roof, attics and reorganization of the interior spaces with a regular project approved by the Municipality of Aquino.

The entrance to the property is very suggestive, a perfect meeting between history and nature, all immersed in this green park facing south - east and exposed to the sun throughout the day.

On the ground floor there is the living area comprising an entrance hall, kitchen, dining room with porch, bedroom, three cellars and garage. The external stone staircase leads to the first floor consisting of four bedrooms and a bathroom.