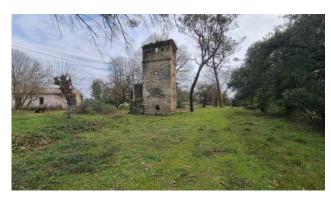

#### Casale Roberta

In Aquino (Contrada Ravicelle) we offer for sale an ancient stone farmhouse of 300 square meters with about 5 hectares of private park spread over two levels and a characteristic stone tower with wood-burning oven.

The property is in precarious structural conditions, in the mid-70s it underwent a major renovation which involved the roof, attics and reorganization of the interior spaces with a regular project approved by the Municipality of Aquino.