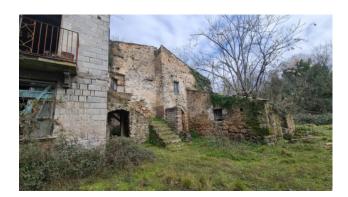

The property is in precarious structural conditions, in the mid-70s it underwent a major renovation which involved the roof, attics and reorganization of the interior spaces with a regular project approved by the Municipality of Aquino.

The entrance to the property is very suggestive, a perfect meeting between history and nature, all immersed in this green park facing south - east and exposed to the sun throughout the day.

On the ground floor there is the living area comprising an entrance hall, kitchen, dining room with porch, bedroom, three cellars and garage. The external stone staircase leads to the first floor consisting of four bedrooms and a bathroom.

Overall, the property needs to be restored, the electrical and plumbing systems need to be updated, while the heating system is absent as braziers or stone fireplaces were used in the past.

A corner of paradise just a few minutes from the heart of the town and a few km from the Rome - Naples motorway junction.