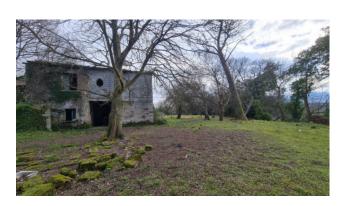

The entrance to the property is very suggestive, a perfect meeting between history and nature, all immersed in this green park facing south - east and exposed to the sun throughout the day.

On the ground floor there is the living area comprising an entrance hall, kitchen, dining room with porch, bedroom, three cellars and garage. The external stone staircase leads to the first floor consisting of four bedrooms and a bathroom.

Much of the land and the courtyard in front of the Casale are perfectly flat, furthermore from any area of the park you can enjoy a panoramic and suggestive view because we are in a dominant and raised position with respect to the valley below, much lower than where the property stands .