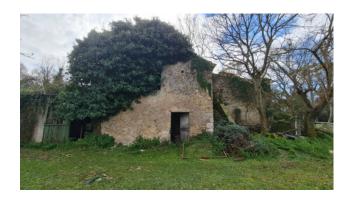

#### Casale Roberta

In Aquino (Contrada Ravicelle) we offer for sale an ancient stone farmhouse of 300 square meters with about 5 hectares of private park spread over two levels and a characteristic stone tower with wood-burning oven.

The entrance to the property is very suggestive, a perfect meeting between history and nature, all immersed in this green park facing south - east and exposed to the sun throughout the day.

On the ground floor there is the living area comprising an entrance hall, kitchen, dining room with porch, bedroom, three cellars and garage. The external stone staircase leads to the first floor consisting of four bedrooms and a bathroom.

Much of the land and the courtyard in front of the Casale are perfectly flat, furthermore from any area of the park you can enjoy a panoramic and suggestive view because we are in a dominant and raised position with respect to the valley below, much lower than where the property stands .