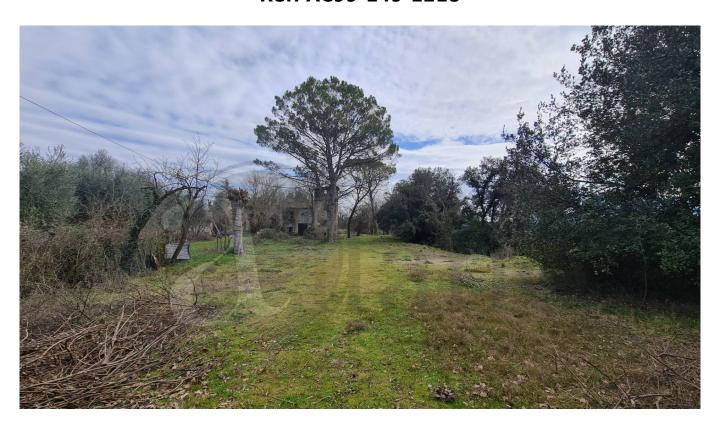

#### Casale Roberta

In Aquino (Contrada Ravicelle) we offer for sale an ancient stone farmhouse of 300 square meters with about 5 hectares of private park spread over two levels and a characteristic stone tower with wood-burning oven.

The entrance to the property is very suggestive, a perfect meeting between history and nature, all immersed in this green park facing south - east and exposed to the sun throughout the day.

On the ground floor there is the living area comprising an entrance hall, kitchen, dining room with porch, bedroom, three cellars and garage. The external stone staircase leads to the first floor consisting of four bedrooms and a bathroom.

Much of the land and the courtyard in front of the Casale are perfectly flat, furthermore from any area of the park you can enjoy a panoramic and suggestive view because we are in a dominant and raised position with respect to the valley below, much lower than where the property stands .