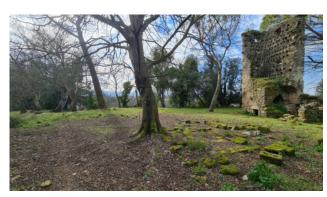

#### Casale Roberta

In Aquino (Contrada Ravicelle) we offer for sale an ancient stone farmhouse of 300 square meters with about 5 hectares of private park spread over two levels and a characteristic stone tower with wood-burning oven.

Much of the land and the courtyard in front of the Casale are perfectly flat, furthermore from any area of the park you can enjoy a panoramic and suggestive view because we are in a dominant and raised position with respect to the valley below, much lower than where the property stands .