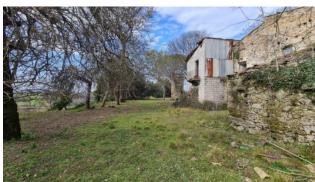

#### Casale Roberta

In Aquino (Contrada Ravicelle) we offer for sale an ancient stone farmhouse of 300 square meters with about 5 hectares of private park spread over two levels and a characteristic stone tower with wood-burning oven.

Much of the land and the courtyard in front of the Casale are perfectly flat, furthermore from any area of the park you can enjoy a panoramic and suggestive view because we are in a dominant and raised position with respect to the valley below, much lower than where the property stands .