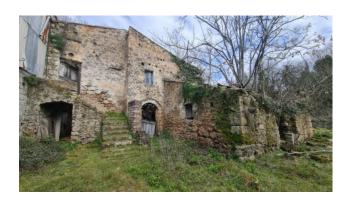

The property is in precarious structural conditions, in the mid-70s it underwent a major renovation which involved the roof, attics and reorganization of the interior spaces with a regular project approved by the Municipality of Aquino.

The entrance to the property is very suggestive, a perfect meeting between history and nature, all immersed in this green park facing south - east and exposed to the sun throughout the day.

On the ground floor there is the living area comprising an entrance hall, kitchen, dining room with porch, bedroom, three cellars and garage. The external stone staircase leads to the first floor consisting of four bedrooms and a bathroom.

Overall, the property needs to be restored, the electrical and plumbing systems need to be updated, while the heating system is absent as braziers or stone fireplaces were used in the past.

A corner of paradise just a few minutes from the heart of the town and a few km from the Rome - Naples motorway junction.