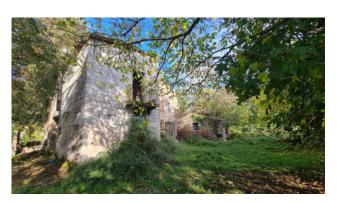

The property is in precarious structural conditions, in the mid-70s it underwent a major renovation which involved the roof, attics and reorganization of the interior spaces with a regular project approved by the Municipality of Aquino.

Overall, the property needs to be restored, the electrical and plumbing systems need to be updated, while the heating system is absent as braziers or stone fireplaces were used in the past.

A corner of paradise just a few minutes from the heart of the town and a few km from the Rome - Naples motorway junction.