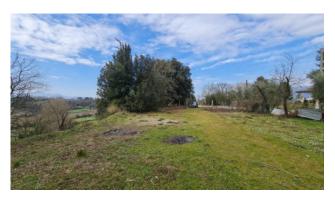

The entrance to the property is very suggestive, a perfect meeting between history and nature, all immersed in this green park facing south - east and exposed to the sun throughout the day.

On the ground floor there is the living area comprising an entrance hall, kitchen, dining room with porch, bedroom, three cellars and garage. The external stone staircase leads to the first floor consisting of four bedrooms and a bathroom.

Much of the land and the courtyard in front of the Casale are perfectly flat, furthermore from any area of the park you can enjoy a panoramic and suggestive view because we are in a dominant and raised position with respect to the valley below, much lower than where the property stands .