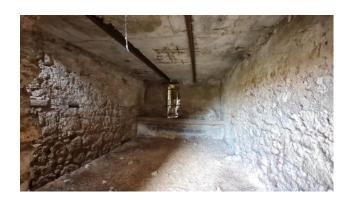

The property is in precarious structural conditions, in the mid-70s it underwent a major renovation which involved the roof, attics and reorganization of the interior spaces with a regular project approved by the Municipality of Aquino.

Overall, the property needs to be restored, the electrical and plumbing systems need to be updated, while the heating system is absent as braziers or stone fireplaces were used in the past.

A corner of paradise just a few minutes from the heart of the town and a few km from the Rome - Naples motorway junction.