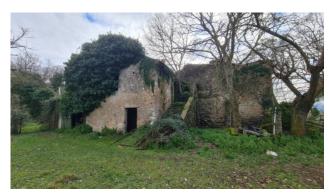

#### Casale Roberta

In Aquino (Contrada Ravicelle) we offer for sale an ancient stone farmhouse of 300 square meters with about 5 hectares of private park spread over two levels and a characteristic stone tower with wood-burning oven.

The property is in precarious structural conditions, in the mid-70s it underwent a major renovation which involved the roof, attics and reorganization of the interior spaces with a regular project approved by the Municipality of Aquino.

The entrance to the property is very suggestive, a perfect meeting between history and nature, all immersed in this green park facing south - east and exposed to the sun throughout the day.

On the ground floor there is the living area comprising an entrance hall, kitchen, dining room with porch, bedroom, three cellars and garage. The external stone staircase leads to the first floor consisting of four bedrooms and a bathroom.

Overall, the property needs to be restored, the electrical and plumbing systems need to be updated, while the heating system is absent as braziers or stone fireplaces were used in the past.

A corner of paradise just a few minutes from the heart of the town and a few km from the Rome - Naples motorway junction.