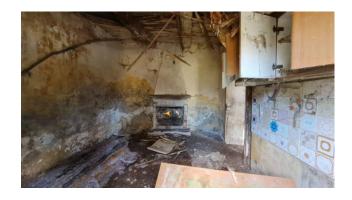

The property is in precarious structural conditions, in the mid-70s it underwent a major renovation which involved the roof, attics and reorganization of the interior spaces with a regular project approved by the Municipality of Aquino.

Overall, the property needs to be restored, the electrical and plumbing systems need to be updated, while the heating system is absent as braziers or stone fireplaces were used in the past.

A corner of paradise just a few minutes from the heart of the town and a few km from the Rome - Naples motorway junction.