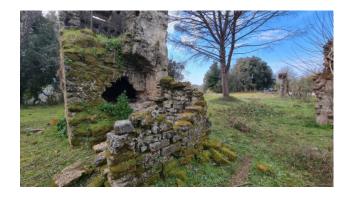

The property is in precarious structural conditions, in the mid-70s it underwent a major renovation which involved the roof, attics and reorganization of the interior spaces with a regular project approved by the Municipality of Aquino.

Overall, the property needs to be restored, the electrical and plumbing systems need to be updated, while the heating system is absent as braziers or stone fireplaces were used in the past.

A corner of paradise just a few minutes from the heart of the town and a few km from the Rome - Naples motorway junction.