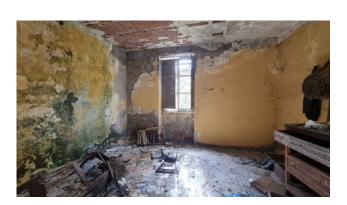

The property is in precarious structural conditions, in the mid-70s it underwent a major renovation which involved the roof, attics and reorganization of the interior spaces with a regular project approved by the Municipality of Aquino.

Overall, the property needs to be restored, the electrical and plumbing systems need to be updated, while the heating system is absent as braziers or stone fireplaces were used in the past.

A corner of paradise just a few minutes from the heart of the town and a few km from the Rome - Naples motorway junction.