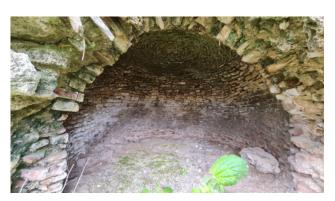

The property is in precarious structural conditions, in the mid-70s it underwent a major renovation which involved the roof, attics and reorganization of the interior spaces with a regular project approved by the Municipality of Aquino.

Overall, the property needs to be restored, the electrical and plumbing systems need to be updated, while the heating system is absent as braziers or stone fireplaces were used in the past.

A corner of paradise just a few minutes from the heart of the town and a few km from the Rome - Naples motorway junction.