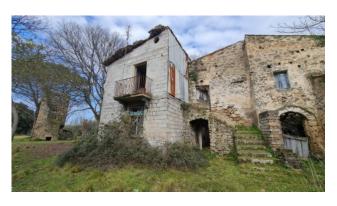

#### Casale Roberta

In Aquino (Contrada Ravicelle) we offer for sale an ancient stone farmhouse of 300 square meters with about 5 hectares of private park spread over two levels and a characteristic stone tower with wood-burning oven.

The property is in precarious structural conditions, in the mid-70s it underwent a major renovation which involved the roof, attics and reorganization of the interior spaces with a regular project approved by the Municipality of Aquino.

The entrance to the property is very suggestive, a perfect meeting between history and nature, all immersed in this green park facing south - east and exposed to the sun throughout the day.

On the ground floor there is the living area comprising an entrance hall, kitchen, dining room with porch, bedroom, three cellars and garage. The external stone staircase leads to the first floor consisting of four bedrooms and a bathroom.

Much of the land and the courtyard in front of the Casale are perfectly flat, furthermore from any area of the park you can enjoy a panoramic and suggestive view because we are in a dominant and raised position with respect to the valley below, much lower than where the property stands .