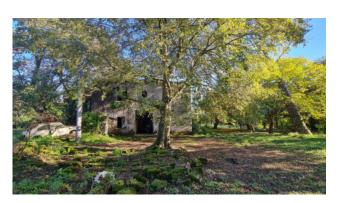

The property is in precarious structural conditions, in the mid-70s it underwent a major renovation which involved the roof, attics and reorganization of the interior spaces with a regular project approved by the Municipality of Aquino.

The entrance to the property is very suggestive, a perfect meeting between history and nature, all immersed in this green park facing south - east and exposed to the sun throughout the day.

On the ground floor there is the living area comprising an entrance hall, kitchen, dining room with porch, bedroom, three cellars and garage. The external stone staircase leads to the first floor consisting of four bedrooms and a bathroom.

Overall, the property needs to be restored, the electrical and plumbing systems need to be updated, while the heating system is absent as braziers or stone fireplaces were used in the past.

A corner of paradise just a few minutes from the heart of the town and a few km from the Rome - Naples motorway junction.