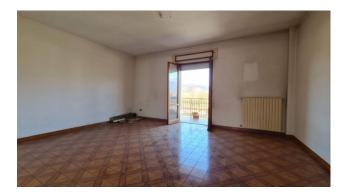

The external courtyard is in excellent condition, perfectly paved, with double driveway gate, concrete perimeter fence with iron railing and ornamental hedge which guarantees a lot of privacy.

The property has two apartments per floor, all 160 m2 with triple balcony, comprising entrance hall, double living room, kitchen, dining room, three bedrooms and two bathrooms.

The structural conditions are excellent, furthermore the building was built with a regular building permit from 1977.

The electrical systems certainly need to be updated, the heating system is in perfect working order with cast iron radiators, given that all four boilers were changed two years ago.