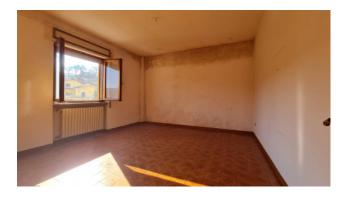

The external courtyard is in excellent condition, perfectly paved, with double driveway gate, concrete perimeter fence with iron railing and ornamental hedge which guarantees a lot of privacy.

The property has two apartments per floor, all 160 m2 with triple balcony, comprising entrance hall, double living room, kitchen, dining room, three bedrooms and two bathrooms.

The structural conditions are excellent, furthermore the building was built with a regular building permit from 1977.

The electrical systems certainly need to be updated, the heating system is in perfect working order with cast iron radiators, given that all four boilers were changed two years ago.