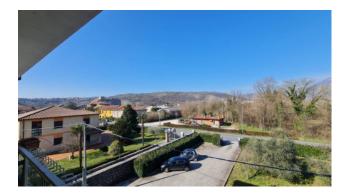

The external courtyard is in excellent condition, perfectly paved, with double driveway gate, concrete perimeter fence with iron railing and ornamental hedge which guarantees a lot of privacy.

The property has two apartments per floor, all 160 m2 with triple balcony, comprising entrance hall, double living room, kitchen, dining room, three bedrooms and two bathrooms.