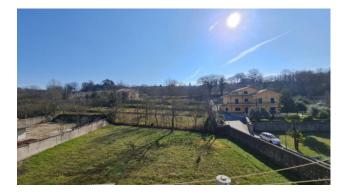

The external courtyard is in excellent condition, perfectly paved, with double driveway gate, concrete perimeter fence with iron railing and ornamental hedge which guarantees a lot of privacy.

The property has two apartments per floor, all 160 m2 with triple balcony, comprising entrance hall, double living room, kitchen, dining room, three bedrooms and two bathrooms.

## **Property Informations**

| Address: Via Scaffa, 128   | <b>Zip Code</b> : 3033      |  |
|----------------------------|-----------------------------|--|
| Bedrooms: 12               | Bathrooms: 8                |  |
| Rooms: 24                  | State of Preservation: Good |  |
| Level: Buildings           | Total Floor: 2              |  |
| Parking: Uncovered Parking | Age Construction: 1980      |  |
| Balconies: Present         | Garden: Private, 1.200 sq.m |  |
| Kitchen: Regular Kitchen   |                             |  |