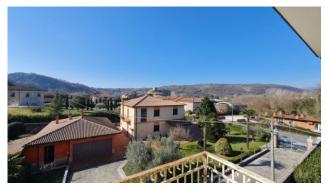

# 900 sq.m | Bathrooms: 8 | Bedrooms: 12 | Rooms: 24

Palazzo Vera

In Arpino, (Scaffa locality) in a unique and strategic position from both a residential and commercial point of view, we offer for sale an elegant building of 900 m2 spread over three floors, consisting of 4 apartments, two commercial premises, exclusive courtyard and garden of 1200 m2.

The external courtyard is in excellent condition, perfectly paved, with double driveway gate, concrete perimeter fence with iron railing and ornamental hedge which guarantees a lot of privacy.

The property has two apartments per floor, all 160 m2 with triple balcony, comprising entrance hall, double living room, kitchen, dining room, three bedrooms and two bathrooms.

The overall price of the entire building is €368,000.00.

The flexibility of this property is unique in its kind, it lends itself to many commercial as well as residential uses (retirement homes for

the elderly, tourist-hotel areas, etc.) being on the main provincial road which makes the connection with the Ferentino highway very simple - Sora - Cassino and all city services. Excellent investment. For information or appointments 3493400492 - For International Cliens 00393348094290