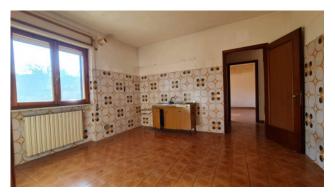

The external courtyard is in excellent condition, perfectly paved, with double driveway gate, concrete perimeter fence with iron railing and ornamental hedge which guarantees a lot of privacy.

The property has two apartments per floor, all 160 m2 with triple balcony, comprising entrance hall, double living room, kitchen, dining room, three bedrooms and two bathrooms.

The structural conditions are excellent, furthermore the building was built with a regular building permit from 1977.

The electrical systems certainly need to be updated, the heating system is in perfect working order with cast iron radiators, given that all four boilers were changed two years ago.