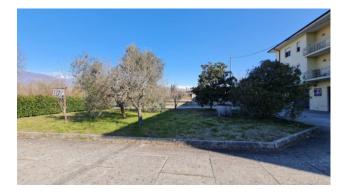

The external courtyard is in excellent condition, perfectly paved, with double driveway gate, concrete perimeter fence with iron railing and ornamental hedge which guarantees a lot of privacy.

The property has two apartments per floor, all 160 m2 with triple balcony, comprising entrance hall, double living room, kitchen, dining room, three bedrooms and two bathrooms.