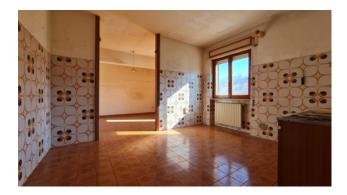

The external courtyard is in excellent condition, perfectly paved, with double driveway gate, concrete perimeter fence with iron railing and ornamental hedge which guarantees a lot of privacy.

The property has two apartments per floor, all 160 m2 with triple balcony, comprising entrance hall, double living room, kitchen, dining room, three bedrooms and two bathrooms.

The structural conditions are excellent, furthermore the building was built with a regular building permit from 1977.

The electrical systems certainly need to be updated, the heating system is in perfect working order with cast iron radiators, given that all four boilers were changed two years ago.