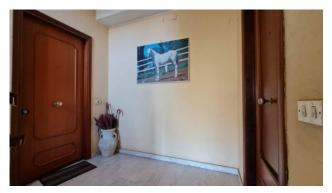

The external courtyard is in excellent condition, perfectly paved, with double driveway gate, concrete perimeter fence with iron railing and ornamental hedge which guarantees a lot of privacy.

The property has two apartments per floor, all 160 m2 with triple balcony, comprising entrance hall, double living room, kitchen, dining room, three bedrooms and two bathrooms.

The structural conditions are excellent, furthermore the building was built with a regular building permit from 1977.

The electrical systems certainly need to be updated, the heating system is in perfect working order with cast iron radiators, given that all four boilers were changed two years ago.