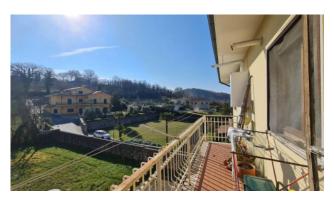

The external courtyard is in excellent condition, perfectly paved, with double driveway gate, concrete perimeter fence with iron railing and ornamental hedge which guarantees a lot of privacy.

The property has two apartments per floor, all 160 m2 with triple balcony, comprising entrance hall, double living room, kitchen, dining room, three bedrooms and two bathrooms.

The overall price of the entire building is €368,000.00.

The flexibility of this property is unique in its kind, it lends itself to many commercial as well as residential uses (retirement homes for

the elderly, tourist-hotel areas, etc.) being on the main provincial road which makes the connection with the Ferentino highway very simple - Sora - Cassino and all city services. Excellent investment. For information or appointments 3493400492 - For International Cliens 00393348094290