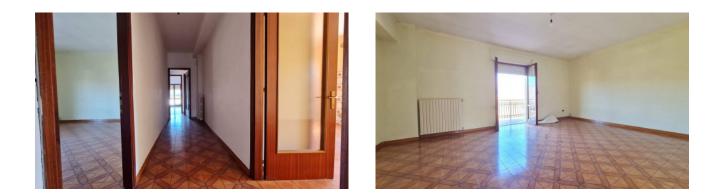

The external courtyard is in excellent condition, perfectly paved, with double driveway gate, concrete perimeter fence with iron railing and ornamental hedge which guarantees a lot of privacy.

The property has two apartments per floor, all 160 m2 with triple balcony, comprising entrance hall, double living room, kitchen, dining room, three bedrooms and two bathrooms.

The structural conditions are excellent, furthermore the building was built with a regular building permit from 1977.

The electrical systems certainly need to be updated, the heating system is in perfect working order with cast iron radiators, given that all four boilers were changed two years ago.