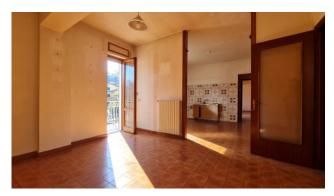

The external courtyard is in excellent condition, perfectly paved, with double driveway gate, concrete perimeter fence with iron railing and ornamental hedge which guarantees a lot of privacy.

The property has two apartments per floor, all 160 m2 with triple balcony, comprising entrance hall, double living room, kitchen, dining room, three bedrooms and two bathrooms.

The structural conditions are excellent, furthermore the building was built with a regular building permit from 1977.

The electrical systems certainly need to be updated, the heating system is in perfect working order with cast iron radiators, given that all four boilers were changed two years ago.