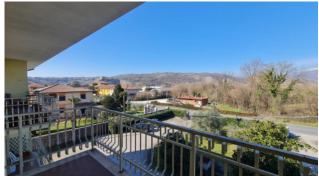

The external courtyard is in excellent condition, perfectly paved, with double driveway gate, concrete perimeter fence with iron railing and ornamental hedge which guarantees a lot of privacy.

The property has two apartments per floor, all 160 m2 with triple balcony, comprising entrance hall, double living room, kitchen, dining room, three bedrooms and two bathrooms.