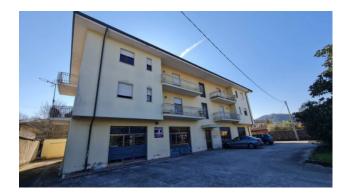

# 900 sq.m | Bathrooms: 8 | Bedrooms: 12 | Rooms: 24

Palazzo Vera

In Arpino, (Scaffa locality) in a unique and strategic position from both a residential and commercial point of view, we offer for sale an elegant building of 900 m2 spread over three floors, consisting of 4 apartments, two commercial premises, exclusive courtyard and garden of 1200 m2.

The external courtyard is in excellent condition, perfectly paved, with double driveway gate, concrete perimeter fence with iron railing and ornamental hedge which guarantees a lot of privacy.

The property has two apartments per floor, all 160 m2 with triple balcony, comprising entrance hall, double living room, kitchen, dining room, three bedrooms and two bathrooms.