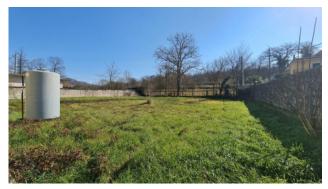

The external courtyard is in excellent condition, perfectly paved, with double driveway gate, concrete perimeter fence with iron railing and ornamental hedge which guarantees a lot of privacy.

The property has two apartments per floor, all 160 m2 with triple balcony, comprising entrance hall, double living room, kitchen, dining room, three bedrooms and two bathrooms.