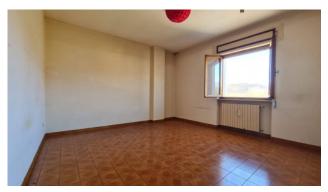

The external courtyard is in excellent condition, perfectly paved, with double driveway gate, concrete perimeter fence with iron railing and ornamental hedge which guarantees a lot of privacy.

The property has two apartments per floor, all 160 m2 with triple balcony, comprising entrance hall, double living room, kitchen, dining room, three bedrooms and two bathrooms.

The structural conditions are excellent, furthermore the building was built with a regular building permit from 1977.

The electrical systems certainly need to be updated, the heating system is in perfect working order with cast iron radiators, given that all four boilers were changed two years ago.