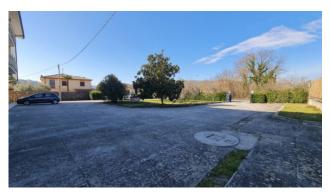

The external courtyard is in excellent condition, perfectly paved, with double driveway gate, concrete perimeter fence with iron railing and ornamental hedge which guarantees a lot of privacy.

The property has two apartments per floor, all 160 m2 with triple balcony, comprising entrance hall, double living room, kitchen, dining room, three bedrooms and two bathrooms.