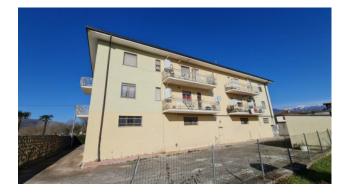

# 900 sq.m | Bathrooms: 8 | Bedrooms: 12 | Rooms: 24

Palazzo Vera

In Arpino, (Scaffa locality) in a unique and strategic position from both a residential and commercial point of view, we offer for sale an elegant building of 900 m2 spread over three floors, consisting of 4 apartments, two commercial premises, exclusive courtyard and garden of 1200 m2.

The external courtyard is in excellent condition, perfectly paved, with double driveway gate, concrete perimeter fence with iron railing and ornamental hedge which guarantees a lot of privacy.

The property has two apartments per floor, all 160 m2 with triple balcony, comprising entrance hall, double living room, kitchen, dining room, three bedrooms and two bathrooms.