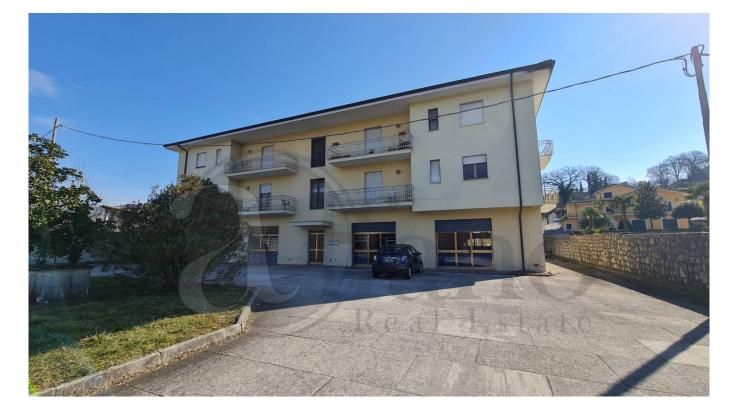

# 900 sq.m | Bathrooms: 8 | Bedrooms: 12 | Rooms: 24

Palazzo Vera

In Arpino, (Scaffa locality) in a unique and strategic position from both a residential and commercial point of view, we offer for sale an elegant building of 900 m2 spread over three floors, consisting of 4 apartments, two commercial premises, exclusive courtyard and garden of 1200 m2.

The external courtyard is in excellent condition, perfectly paved, with double driveway gate, concrete perimeter fence with iron railing and ornamental hedge which guarantees a lot of privacy.

The property has two apartments per floor, all 160 m2 with triple balcony, comprising entrance hall, double living room, kitchen, dining room, three bedrooms and two bathrooms.