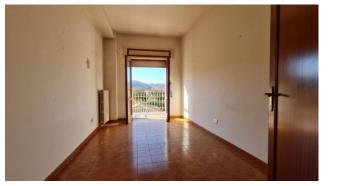

The external courtyard is in excellent condition, perfectly paved, with double driveway gate, concrete perimeter fence with iron railing and ornamental hedge which guarantees a lot of privacy.

The property has two apartments per floor, all 160 m2 with triple balcony, comprising entrance hall, double living room, kitchen, dining room, three bedrooms and two bathrooms.

The structural conditions are excellent, furthermore the building was built with a regular building permit from 1977.

The electrical systems certainly need to be updated, the heating system is in perfect working order with cast iron radiators, given that all four boilers were changed two years ago.