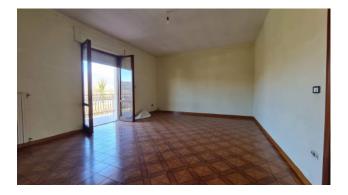

The external courtyard is in excellent condition, perfectly paved, with double driveway gate, concrete perimeter fence with iron railing and ornamental hedge which guarantees a lot of privacy.

The property has two apartments per floor, all 160 m2 with triple balcony, comprising entrance hall, double living room, kitchen, dining room, three bedrooms and two bathrooms.