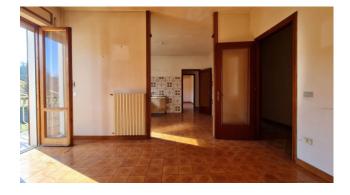

The external courtyard is in excellent condition, perfectly paved, with double driveway gate, concrete perimeter fence with iron railing and ornamental hedge which guarantees a lot of privacy.

The property has two apartments per floor, all 160 m2 with triple balcony, comprising entrance hall, double living room, kitchen, dining room, three bedrooms and two bathrooms.

The structural conditions are excellent, furthermore the building was built with a regular building permit from 1977.

The electrical systems certainly need to be updated, the heating system is in perfect working order with cast iron radiators, given that all four boilers were changed two years ago.