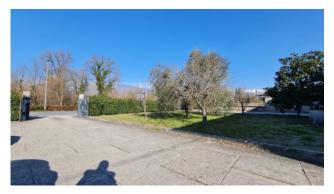

The external courtyard is in excellent condition, perfectly paved, with double driveway gate, concrete perimeter fence with iron railing and ornamental hedge which guarantees a lot of privacy.

The property has two apartments per floor, all 160 m2 with triple balcony, comprising entrance hall, double living room, kitchen, dining room, three bedrooms and two bathrooms.