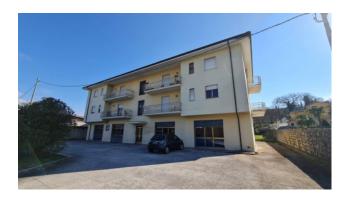

# 900 sq.m | Bathrooms: 8 | Bedrooms: 12 | Rooms: 24

Palazzo Vera

In Arpino, (Scaffa locality) in a unique and strategic position from both a residential and commercial point of view, we offer for sale an elegant building of 900 m2 spread over three floors, consisting of 4 apartments, two commercial premises, exclusive courtyard and garden of 1200 m2.

The external courtyard is in excellent condition, perfectly paved, with double driveway gate, concrete perimeter fence with iron railing and ornamental hedge which guarantees a lot of privacy.

The property has two apartments per floor, all 160 m2 with triple balcony, comprising entrance hall, double living room, kitchen, dining room, three bedrooms and two bathrooms.

The surface area of 900 m2 includes the entire building, but there is the possibility of choosing three different options for purchase: the residential part, 640 m2 for  $\leq 260,000.00$ , the commercial part, 250 m2 (used as a gym for over 20 years) is of  $\leq 130,000.00$  currently leased with a regular rental contract.