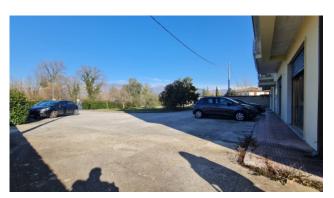

The external courtyard is in excellent condition, perfectly paved, with double driveway gate, concrete perimeter fence with iron railing and ornamental hedge which guarantees a lot of privacy.

The property has two apartments per floor, all 160 m2 with triple balcony, comprising entrance hall, double living room, kitchen, dining room, three bedrooms and two bathrooms.