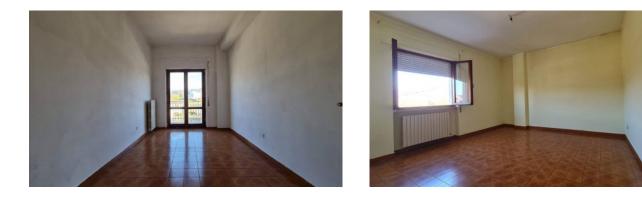

The external courtyard is in excellent condition, perfectly paved, with double driveway gate, concrete perimeter fence with iron railing and ornamental hedge which guarantees a lot of privacy.

The property has two apartments per floor, all 160 m2 with triple balcony, comprising entrance hall, double living room, kitchen, dining room, three bedrooms and two bathrooms.

The structural conditions are excellent, furthermore the building was built with a regular building permit from 1977.

The electrical systems certainly need to be updated, the heating system is in perfect working order with cast iron radiators, given that all four boilers were changed two years ago.