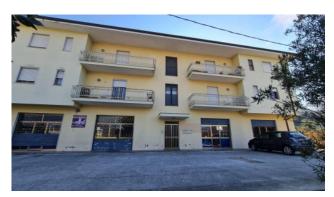

# 900 sq.m | Bathrooms: 8 | Bedrooms: 12 | Rooms: 24

Palazzo Vera

In Arpino, (Scaffa locality) in a unique and strategic position from both a residential and commercial point of view, we offer for sale an elegant building of 900 m2 spread over three floors, consisting of 4 apartments, two commercial premises, exclusive courtyard and garden of 1200 m2.

The surface area of 900 m2 includes the entire building, but there is the possibility of choosing three different options for purchase: the residential part, 640 m2 for  $\leq 260,000.00$ , the commercial part, 250 m2 (used as a gym for over 20 years) is of  $\leq 130,000.00$  currently leased with a regular rental contract.