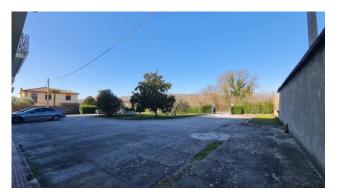

The external courtyard is in excellent condition, perfectly paved, with double driveway gate, concrete perimeter fence with iron railing and ornamental hedge which guarantees a lot of privacy.

The property has two apartments per floor, all 160 m2 with triple balcony, comprising entrance hall, double living room, kitchen, dining room, three bedrooms and two bathrooms.