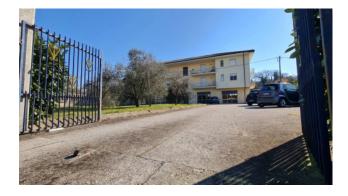

The external courtyard is in excellent condition, perfectly paved, with double driveway gate, concrete perimeter fence with iron railing and ornamental hedge which guarantees a lot of privacy.

The property has two apartments per floor, all 160 m2 with triple balcony, comprising entrance hall, double living room, kitchen, dining room, three bedrooms and two bathrooms.