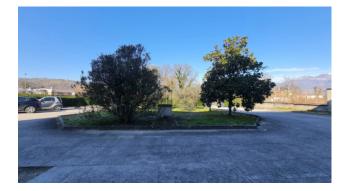

The external courtyard is in excellent condition, perfectly paved, with double driveway gate, concrete perimeter fence with iron railing and ornamental hedge which guarantees a lot of privacy.

The property has two apartments per floor, all 160 m2 with triple balcony, comprising entrance hall, double living room, kitchen, dining room, three bedrooms and two bathrooms.