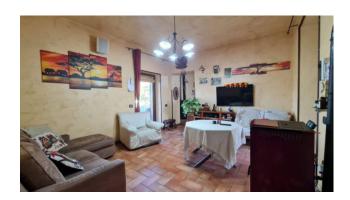

#### Romena house

In Ferentino, 1 km from the motorway junction, we offer for sale a detached house spread over two levels with an exclusive courtyard, a 2000 m2 garden and an outbuilding.

The property is internally divided into two residential units, the first floor is accessed via a graceful concrete staircase, after which we find a small covered terrace that precedes the open space at the entrance consisting of a large living room, kitchen, dining room with fireplace, two double bedrooms, one of which with a private terrace of 30 m2, single bedroom and bathroom.

On the ground floor there is the second apartment, completely renovated a few years ago.

An imposing wooden porch of about 50 square meters precedes the entrance, we then find a lounge with pellet stove and second covered terrace, built-in kitchen, three bedrooms, one with en suite bathroom, utility room and second bathroom.