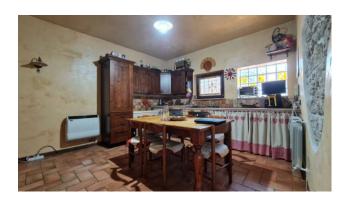

On the ground floor there is the second apartment, completely renovated a few years ago.

An imposing wooden porch of about 50 square meters precedes the entrance, we then find a lounge with pellet stove and second covered terrace, built-in kitchen, three bedrooms, one with en suite bathroom, utility room and second bathroom.

## **Property Informations**

| Address: Via Stazione, 144  | <b>Zip Code</b> : 3013            |  |
|-----------------------------|-----------------------------------|--|
| Bedrooms: 6                 | Bathrooms: 4                      |  |
| Rooms: 18                   | State of Preservation: Excellent  |  |
| Level: On two-levels        | Total Floor: 2                    |  |
| Parking: Carport            | Age Construction: 1980            |  |
| Balconies: Present, 4 sq.m  | <b>Terrace</b> : Present, 30 sq.m |  |
| Garden: Private, 2.000 sq.m | <b>Kitchen</b> : Regular Kitchen  |  |