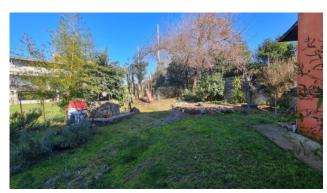

Externally in the perfectly flat garden, there is a second structure now used as a warehouse but regularly built of about 70 sq m which, once finished, can be used as a second home for guests with bedrooms, bathroom and rustic kitchen.

The entire external surface of the property has been excellently organized, around the main house there is a porphyry floor surrounded by this evergreen garden, a barbecue area, a relaxation area with benches also paved, a second driveway entrance with two covered parking spaces and the last green area dedicated to the vegetable garden where all the typical products of each season are grown annually.