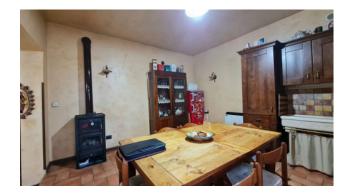

On the ground floor there is the second apartment, completely renovated a few years ago.

An imposing wooden porch of about 50 square meters precedes the entrance, we then find a lounge with pellet stove and second covered terrace, built-in kitchen, three bedrooms, one with en suite bathroom, utility room and second bathroom.