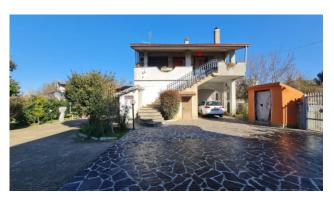

#### Romena house

In Ferentino, 1 km from the motorway junction, we offer for sale a detached house spread over two levels with an exclusive courtyard, a 2000 m2 garden and an outbuilding.

The property is internally divided into two residential units, the first floor is accessed via a graceful concrete staircase, after which we find a small covered terrace that precedes the open space at the entrance consisting of a large living room, kitchen, dining room with fireplace, two double bedrooms, one of which with a private terrace of 30 m2, single bedroom and bathroom.

On the ground floor there is the second apartment, completely renovated a few years ago.

An imposing wooden porch of about 50 square meters precedes the entrance, we then find a lounge with pellet stove and second covered terrace, built-in kitchen, three bedrooms, one with en suite bathroom, utility room and second bathroom.

The entire external surface of the property has been excellently organized, around the main house there is a porphyry floor surrounded by this evergreen garden, a barbecue area, a relaxation area with benches also paved, a second driveway entrance with two covered parking spaces and the last green area dedicated to the vegetable garden where all the typical products of each season are grown annually.