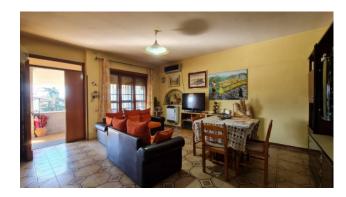

#### Romena house

In Ferentino, 1 km from the motorway junction, we offer for sale a detached house spread over two levels with an exclusive courtyard, a 2000 m2 garden and an outbuilding.

The property is internally divided into two residential units, the first floor is accessed via a graceful concrete staircase, after which we find a small covered terrace that precedes the open space at the entrance consisting of a large living room, kitchen, dining room with fireplace, two double bedrooms, one of which with a private terrace of 30 m2, single bedroom and bathroom.

On the ground floor there is the second apartment, completely renovated a few years ago.

An imposing wooden porch of about 50 square meters precedes the entrance, we then find a lounge with pellet stove and second covered terrace, built-in kitchen, three bedrooms, one with en suite bathroom, utility room and second bathroom.