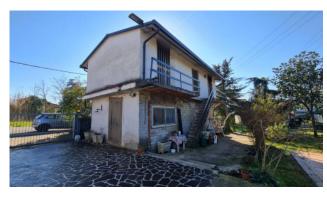

#### Romena house

In Ferentino, 1 km from the motorway junction, we offer for sale a detached house spread over two levels with an exclusive courtyard, a 2000 m2 garden and an outbuilding.

The property is internally divided into two residential units, the first floor is accessed via a graceful concrete staircase, after which we find a small covered terrace that precedes the open space at the entrance consisting of a large living room, kitchen, dining room with fireplace, two double bedrooms, one of which with a private terrace of 30 m2, single bedroom and bathroom.

On the ground floor there is the second apartment, completely renovated a few years ago.

An imposing wooden porch of about 50 square meters precedes the entrance, we then find a lounge with pellet stove and second covered terrace, built-in kitchen, three bedrooms, one with en suite bathroom, utility room and second bathroom.

Externally in the perfectly flat garden, there is a second structure now used as a warehouse but regularly built of about 70 sq m which, once finished, can be used as a second home for guests with bedrooms, bathroom and rustic kitchen.

The entire external surface of the property has been excellently organized, around the main house there is a porphyry floor surrounded by this evergreen garden, a barbecue area, a relaxation area with benches also paved, a second driveway entrance with two covered parking spaces and the last green area dedicated to the vegetable garden where all the typical products of each season are grown annually.