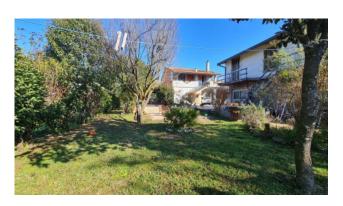

#### Romena house

In Ferentino, 1 km from the motorway junction, we offer for sale a detached house spread over two levels with an exclusive courtyard, a 2000 m2 garden and an outbuilding.

The property is internally divided into two residential units, the first floor is accessed via a graceful concrete staircase, after which we find a small covered terrace that precedes the open space at the entrance consisting of a large living room, kitchen, dining room with fireplace, two double bedrooms, one of which with a private terrace of 30 m2, single bedroom and bathroom.

The entire external surface of the property has been excellently organized, around the main house there is a porphyry floor surrounded by this evergreen garden, a barbecue area, a relaxation area with benches also paved, a second driveway entrance with two covered parking spaces and the last green area dedicated to the vegetable garden where all the typical products of each season are grown annually.