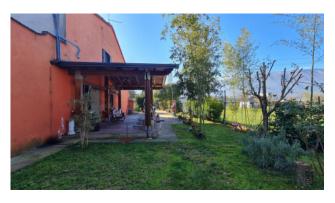

#### Romena house

In Ferentino, 1 km from the motorway junction, we offer for sale a detached house spread over two levels with an exclusive courtyard, a 2000 m2 garden and an outbuilding.

The property is internally divided into two residential units, the first floor is accessed via a graceful concrete staircase, after which we find a small covered terrace that precedes the open space at the entrance consisting of a large living room, kitchen, dining room with fireplace, two double bedrooms, one of which with a private terrace of 30 m2, single bedroom and bathroom.

The entire external surface of the property has been excellently organized, around the main house there is a porphyry floor surrounded by this evergreen garden, a barbecue area, a relaxation area with benches also paved, a second driveway entrance with two covered parking spaces and the last green area dedicated to the vegetable garden where all the typical products of each season are grown annually.