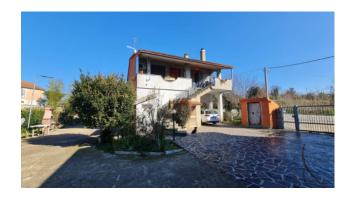

#### Romena house

In Ferentino, 1 km from the motorway junction, we offer for sale a detached house spread over two levels with an exclusive courtyard, a 2000 m2 garden and an outbuilding.

The property is internally divided into two residential units, the first floor is accessed via a graceful concrete staircase, after which we find a small covered terrace that precedes the open space at the entrance consisting of a large living room, kitchen, dining room with fireplace, two double bedrooms, one of which with a private terrace of 30 m2, single bedroom and bathroom.

On the ground floor there is the second apartment, completely renovated a few years ago.

An imposing wooden porch of about 50 square meters precedes the entrance, we then find a lounge with pellet stove and second covered terrace, built-in kitchen, three bedrooms, one with en suite bathroom, utility room and second bathroom.

The entire external surface of the property has been excellently organized, around the main house there is a porphyry floor surrounded by this evergreen garden, a barbecue area, a relaxation area with benches also paved, a second driveway entrance with two covered parking spaces and the last green area dedicated to the vegetable garden where all the typical products of each season are grown annually.