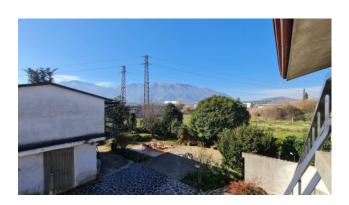

Externally in the perfectly flat garden, there is a second structure now used as a warehouse but regularly built of about 70 sq m which, once finished, can be used as a second home for guests with bedrooms, bathroom and rustic kitchen.

The entire external surface of the property has been excellently organized, around the main house there is a porphyry floor surrounded by this evergreen garden, a barbecue area, a relaxation area with benches also paved, a second driveway entrance with two covered parking spaces and the last green area dedicated to the vegetable garden where all the typical products of each season are grown annually.