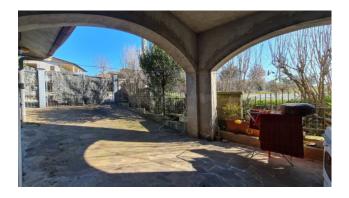

On the ground floor there is the second apartment, completely renovated a few years ago.

An imposing wooden porch of about 50 square meters precedes the entrance, we then find a lounge with pellet stove and second covered terrace, built-in kitchen, three bedrooms, one with en suite bathroom, utility room and second bathroom.

The entire external surface of the property has been excellently organized, around the main house there is a porphyry floor surrounded by this evergreen garden, a barbecue area, a relaxation area with benches also paved, a second driveway entrance with two covered parking spaces and the last green area dedicated to the vegetable garden where all the typical products of each season are grown annually.