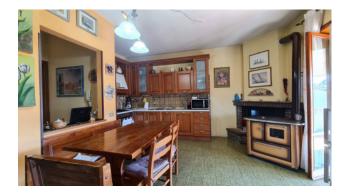

#### Romena house

In Ferentino, 1 km from the motorway junction, we offer for sale a detached house spread over two levels with an exclusive courtyard, a 2000 m2 garden and an outbuilding.

The property is internally divided into two residential units, the first floor is accessed via a graceful concrete staircase, after which we find a small covered terrace that precedes the open space at the entrance consisting of a large living room, kitchen, dining room with fireplace, two double bedrooms, one of which with a private terrace of 30 m2, single bedroom and bathroom.

On the ground floor there is the second apartment, completely renovated a few years ago.

An imposing wooden porch of about 50 square meters precedes the entrance, we then find a lounge with pellet stove and second covered terrace, built-in kitchen, three bedrooms, one with en suite bathroom, utility room and second bathroom.