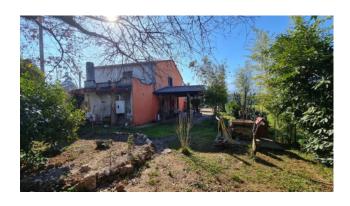

Externally in the perfectly flat garden, there is a second structure now used as a warehouse but regularly built of about 70 sq m which, once finished, can be used as a second home for guests with bedrooms, bathroom and rustic kitchen.

The entire external surface of the property has been excellently organized, around the main house there is a porphyry floor surrounded by this evergreen garden, a barbecue area, a relaxation area with benches also paved, a second driveway entrance with two covered parking spaces and the last green area dedicated to the vegetable garden where all the typical products of each season are grown annually.