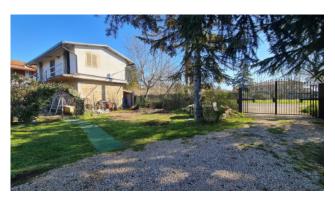

#### Romena house

In Ferentino, 1 km from the motorway junction, we offer for sale a detached house spread over two levels with an exclusive courtyard, a 2000 m2 garden and an outbuilding.

The property is internally divided into two residential units, the first floor is accessed via a graceful concrete staircase, after which we find a small covered terrace that precedes the open space at the entrance consisting of a large living room, kitchen, dining room with fireplace, two double bedrooms, one of which with a private terrace of 30 m2, single bedroom and bathroom.

The entire external surface of the property has been excellently organized, around the main house there is a porphyry floor surrounded by this evergreen garden, a barbecue area, a relaxation area with benches also paved, a second driveway entrance with two covered parking spaces and the last green area dedicated to the vegetable garden where all the typical products of each season are grown annually.