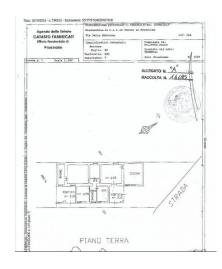

On the ground floor there is the second apartment, completely renovated a few years ago.

An imposing wooden porch of about 50 square meters precedes the entrance, we then find a lounge with pellet stove and second covered terrace, built-in kitchen, three bedrooms, one with en suite bathroom, utility room and second bathroom.

Externally in the perfectly flat garden, there is a second structure now used as a warehouse but regularly built of about 70 sq m which, once finished, can be used as a second home for guests with bedrooms, bathroom and rustic kitchen.