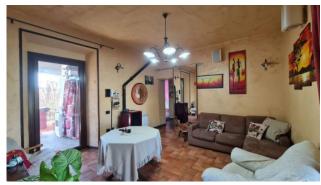

#### Romena house

In Ferentino, 1 km from the motorway junction, we offer for sale a detached house spread over two levels with an exclusive courtyard, a 2000 m2 garden and an outbuilding.

The property is internally divided into two residential units, the first floor is accessed via a graceful concrete staircase, after which we find a small covered terrace that precedes the open space at the entrance consisting of a large living room, kitchen, dining room with fireplace, two double bedrooms, one of which with a private terrace of 30 m2, single bedroom and bathroom.

On the ground floor there is the second apartment, completely renovated a few years ago.

An imposing wooden porch of about 50 square meters precedes the entrance, we then find a lounge with pellet stove and second covered terrace, built-in kitchen, three bedrooms, one with en suite bathroom, utility room and second bathroom.