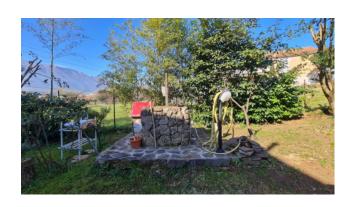

The entire external surface of the property has been excellently organized, around the main house there is a porphyry floor surrounded by this evergreen garden, a barbecue area, a relaxation area with benches also paved, a second driveway entrance with two covered parking spaces and the last green area dedicated to the vegetable garden where all the typical products of each season are grown annually.