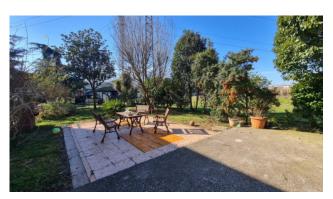

The entire external surface of the property has been excellently organized, around the main house there is a porphyry floor surrounded by this evergreen garden, a barbecue area, a relaxation area with benches also paved, a second driveway entrance with two covered parking spaces and the last green area dedicated to the vegetable garden where all the typical products of each season are grown annually.