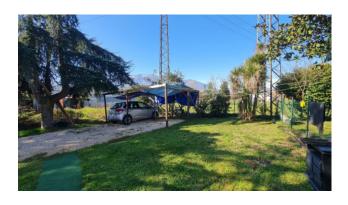

The entire external surface of the property has been excellently organized, around the main house there is a porphyry floor surrounded by this evergreen garden, a barbecue area, a relaxation area with benches also paved, a second driveway entrance with two covered parking spaces and the last green area dedicated to the vegetable garden where all the typical products of each season are grown annually.