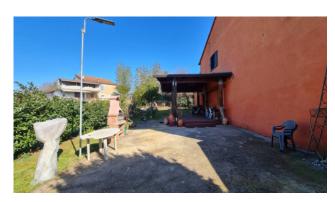

On the ground floor there is the second apartment, completely renovated a few years ago.

An imposing wooden porch of about 50 square meters precedes the entrance, we then find a lounge with pellet stove and second covered terrace, built-in kitchen, three bedrooms, one with en suite bathroom, utility room and second bathroom.

The entire external surface of the property has been excellently organized, around the main house there is a porphyry floor surrounded by this evergreen garden, a barbecue area, a relaxation area with benches also paved, a second driveway entrance with two covered parking spaces and the last green area dedicated to the vegetable garden where all the typical products of each season are grown annually.