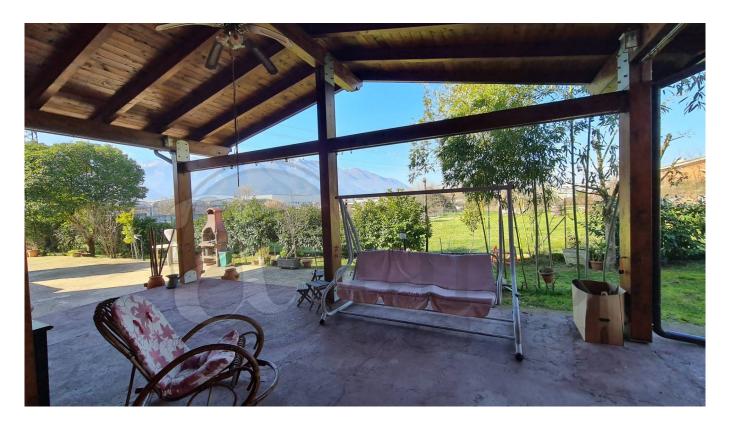

On the ground floor there is the second apartment, completely renovated a few years ago.

An imposing wooden porch of about 50 square meters precedes the entrance, we then find a lounge with pellet stove and second covered terrace, built-in kitchen, three bedrooms, one with en suite bathroom, utility room and second bathroom.

The entire external surface of the property has been excellently organized, around the main house there is a porphyry floor surrounded by this evergreen garden, a barbecue area, a relaxation area with benches also paved, a second driveway entrance with two covered parking spaces and the last green area dedicated to the vegetable garden where all the typical products of each season are grown annually.