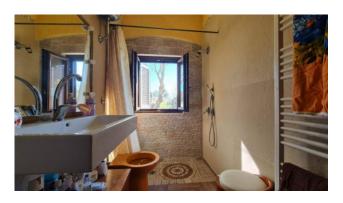

#### Romena house

In Ferentino, 1 km from the motorway junction, we offer for sale a detached house spread over two levels with an exclusive courtyard, a 2000 m2 garden and an outbuilding.

The property is internally divided into two residential units, the first floor is accessed via a graceful concrete staircase, after which we find a small covered terrace that precedes the open space at the entrance consisting of a large living room, kitchen, dining room with fireplace, two double bedrooms, one of which with a private terrace of 30 m2, single bedroom and bathroom.

On the ground floor there is the second apartment, completely renovated a few years ago.

An imposing wooden porch of about 50 square meters precedes the entrance, we then find a lounge with pellet stove and second covered terrace, built-in kitchen, three bedrooms, one with en suite bathroom, utility room and second bathroom.

#### **Features**

| Terrace: 30 []       | Tv Antenna: Autonomous | Porch: 50 🛘     |
|----------------------|------------------------|-----------------|
| Tv SAT: Autonomous   | Closet                 | ADSL Coverage   |
| Fastweb Coverage     | Fireplace              | Air-Conditioned |
| Telephone System     | Wiring: By Law         | Shower          |
| Wooden Window Frames | Aluminum Frames        | Shutters        |