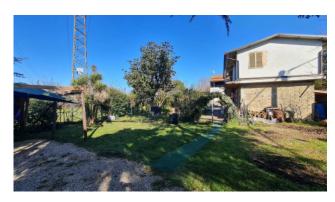

The entire external surface of the property has been excellently organized, around the main house there is a porphyry floor surrounded by this evergreen garden, a barbecue area, a relaxation area with benches also paved, a second driveway entrance with two covered parking spaces and the last green area dedicated to the vegetable garden where all the typical products of each season are grown annually.