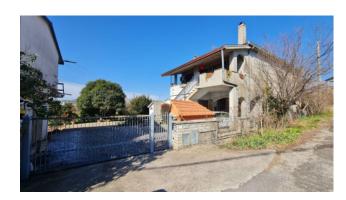

#### Romena house

In Ferentino, 1 km from the motorway junction, we offer for sale a detached house spread over two levels with an exclusive courtyard, a 2000 m2 garden and an outbuilding.

The property is internally divided into two residential units, the first floor is accessed via a graceful concrete staircase, after which we find a small covered terrace that precedes the open space at the entrance consisting of a large living room, kitchen, dining room with fireplace, two double bedrooms, one of which with a private terrace of 30 m2, single bedroom and bathroom.

On the ground floor there is the second apartment, completely renovated a few years ago.

An imposing wooden porch of about 50 square meters precedes the entrance, we then find a lounge with pellet stove and second covered terrace, built-in kitchen, three bedrooms, one with en suite bathroom, utility room and second bathroom.