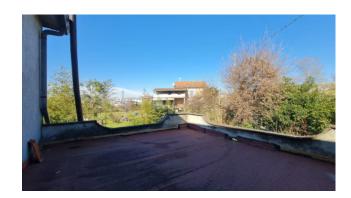

The entire external surface of the property has been excellently organized, around the main house there is a porphyry floor surrounded by this evergreen garden, a barbecue area, a relaxation area with benches also paved, a second driveway entrance with two covered parking spaces and the last green area dedicated to the vegetable garden where all the typical products of each season are grown annually.