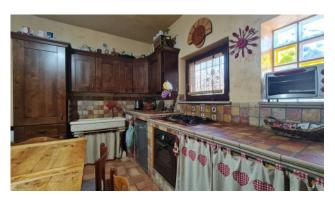

#### Romena house

In Ferentino, 1 km from the motorway junction, we offer for sale a detached house spread over two levels with an exclusive courtyard, a 2000 m2 garden and an outbuilding.

The property is internally divided into two residential units, the first floor is accessed via a graceful concrete staircase, after which we find a small covered terrace that precedes the open space at the entrance consisting of a large living room, kitchen, dining room with fireplace, two double bedrooms, one of which with a private terrace of 30 m2, single bedroom and bathroom.

On the ground floor there is the second apartment, completely renovated a few years ago.

An imposing wooden porch of about 50 square meters precedes the entrance, we then find a lounge with pellet stove and second covered terrace, built-in kitchen, three bedrooms, one with en suite bathroom, utility room and second bathroom.