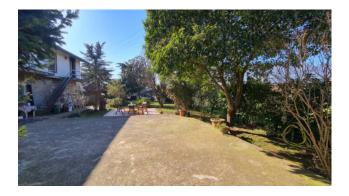

The entire external surface of the property has been excellently organized, around the main house there is a porphyry floor surrounded by this evergreen garden, a barbecue area, a relaxation area with benches also paved, a second driveway entrance with two covered parking spaces and the last green area dedicated to the vegetable garden where all the typical products of each season are grown annually.