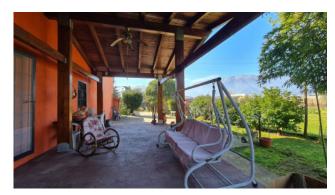

On the ground floor there is the second apartment, completely renovated a few years ago.

An imposing wooden porch of about 50 square meters precedes the entrance, we then find a lounge with pellet stove and second covered terrace, built-in kitchen, three bedrooms, one with en suite bathroom, utility room and second bathroom.