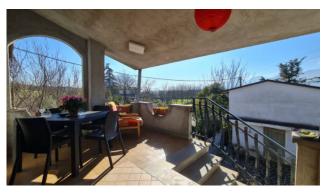

On the ground floor there is the second apartment, completely renovated a few years ago.

An imposing wooden porch of about 50 square meters precedes the entrance, we then find a lounge with pellet stove and second covered terrace, built-in kitchen, three bedrooms, one with en suite bathroom, utility room and second bathroom.