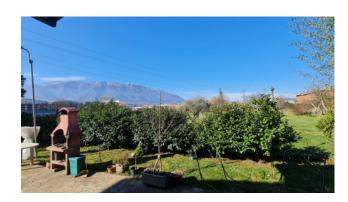

The entire external surface of the property has been excellently organized, around the main house there is a porphyry floor surrounded by this evergreen garden, a barbecue area, a relaxation area with benches also paved, a second driveway entrance with two covered parking spaces and the last green area dedicated to the vegetable garden where all the typical products of each season are grown annually.