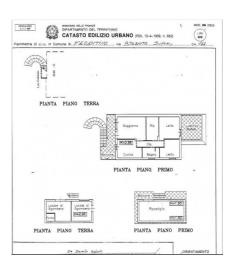

#### Romena house

In Ferentino, 1 km from the motorway junction, we offer for sale a detached house spread over two levels with an exclusive courtyard, a 2000 m2 garden and an outbuilding.

The property is internally divided into two residential units, the first floor is accessed via a graceful concrete staircase, after which we find a small covered terrace that precedes the open space at the entrance consisting of a large living room, kitchen, dining room with fireplace, two double bedrooms, one of which with a private terrace of 30 m2, single bedroom and bathroom.

On the ground floor there is the second apartment, completely renovated a few years ago.

An imposing wooden porch of about 50 square meters precedes the entrance, we then find a lounge with pellet stove and second covered terrace, built-in kitchen, three bedrooms, one with en suite bathroom, utility room and second bathroom.

## **Property Informations**

| Address: Via Stazione, 144  | <b>Zip Code</b> : 3013            |  |
|-----------------------------|-----------------------------------|--|
| Bedrooms: 6                 | Bathrooms: 4                      |  |
| Rooms: 18                   | State of Preservation: Excellent  |  |
| Level: On two-levels        | Total Floor: 2                    |  |
| Parking: Carport            | Age Construction: 1980            |  |
| Balconies: Present, 4 sq.m  | <b>Terrace</b> : Present, 30 sq.m |  |
| Garden: Private, 2.000 sq.m | <b>Kitchen</b> : Regular Kitchen  |  |