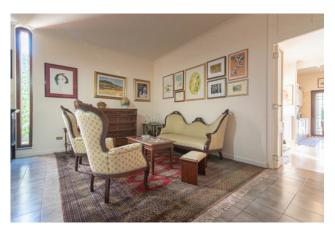

The functionality of the interior spaces has been designed to ensure maximum comfort and relaxation in the living area where we find a large living room with a glass window, a study, a dining room with fireplace, a large kitchen and a bathroom.