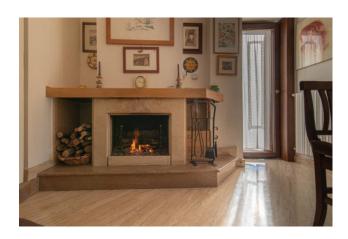

The functionality of the interior spaces has been designed to ensure maximum comfort and relaxation in the living area where we find a large living room with a glass window, a study, a dining room with fireplace, a large kitchen and a bathroom.

### **Features**

| Tv Antenna: Autonomous   | Tv SAT: Autonomous | Closet           |
|--------------------------|--------------------|------------------|
| ADSL Coverage            | Cellar             | Fastweb Coverage |
| Fireplace                | Air-Conditioned    | Parquet          |
| Telephone System         | Wiring: By Law     | Shower           |
| Predisposition for Alarm | Safe-Deposit Box   |                  |