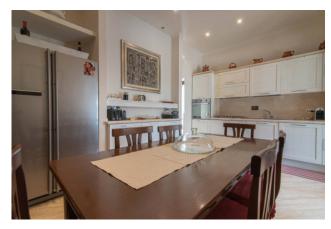

The functionality of the interior spaces has been designed to ensure maximum comfort and relaxation in the living area where we find a large living room with a glass window, a study, a dining room with fireplace, a large kitchen and a bathroom.

Garden: Private Kitchen: Regular Kitchen

**Box**: Single