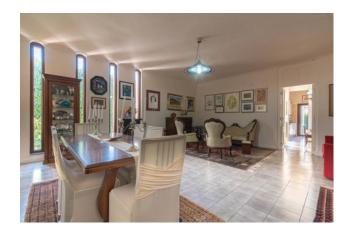

The functionality of the interior spaces has been designed to ensure maximum comfort and relaxation in the living area where we find a large living room with a glass window, a study, a dining room with fireplace, a large kitchen and a bathroom.