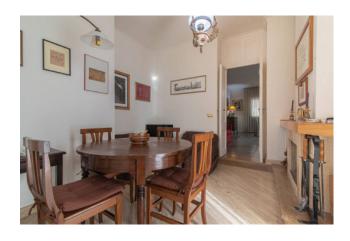

The functionality of the interior spaces has been designed to ensure maximum comfort and relaxation in the living area where we find a large living room with a glass window, a study, a dining room with fireplace, a large kitchen and a bathroom.