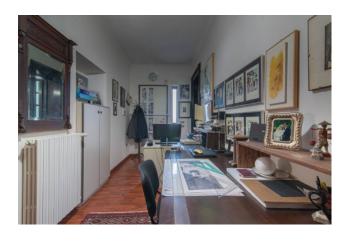

The functionality of the interior spaces has been designed to ensure maximum comfort and relaxation in the living area where we find a large living room with a glass window, a study, a dining room with fireplace, a large kitchen and a bathroom.