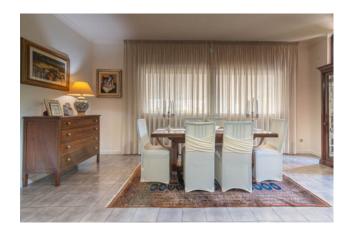

The functionality of the interior spaces has been designed to ensure maximum comfort and relaxation in the living area where we find a large living room with a glass window, a study, a dining room with fireplace, a large kitchen and a bathroom.