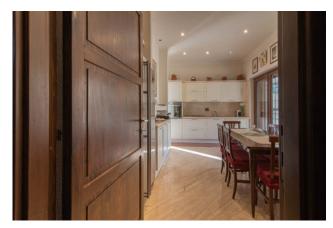

The functionality of the interior spaces has been designed to ensure maximum comfort and relaxation in the living area where we find a large living room with a glass window, a study, a dining room with fireplace, a large kitchen and a bathroom.

Garden: Private Kitchen: Regular Kitchen

**Box**: Single