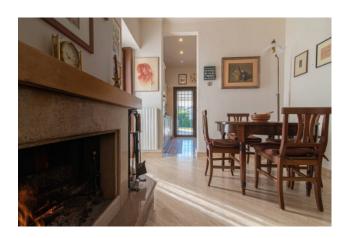

The functionality of the interior spaces has been designed to ensure maximum comfort and relaxation in the living area where we find a large living room with a glass window, a study, a dining room with fireplace, a large kitchen and a bathroom.