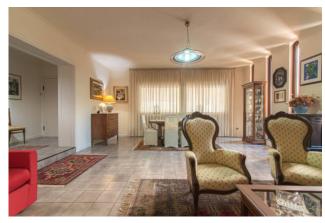

The functionality of the interior spaces has been designed to ensure maximum comfort and relaxation in the living area where we find a large living room with a glass window, a study, a dining room with fireplace, a large kitchen and a bathroom.