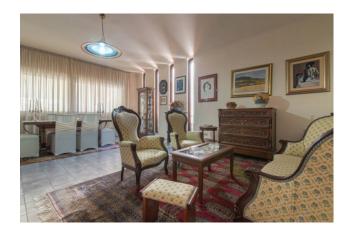

The functionality of the interior spaces has been designed to ensure maximum comfort and relaxation in the living area where we find a large living room with a glass window, a study, a dining room with fireplace, a large kitchen and a bathroom.