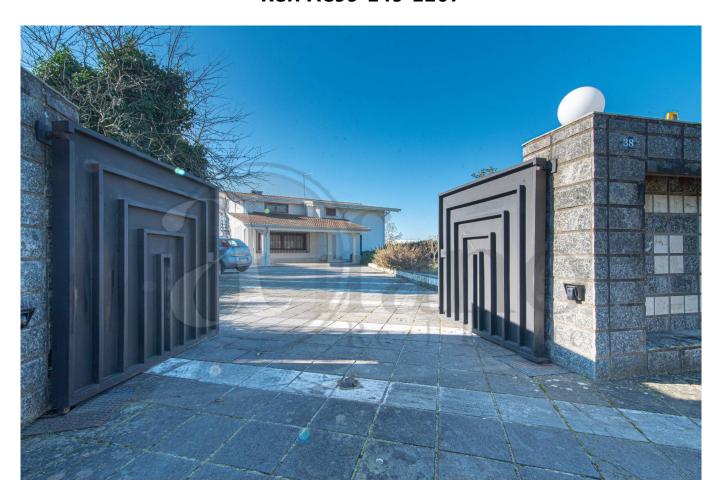

Once we arrive on the property we find a driveway access with an automatic gate that invites cars to a large outdoor parking area.

The Villa built in the 80s is completely fenced with well-kept walls and hedges that ensure privacy for a possible swimming pool.