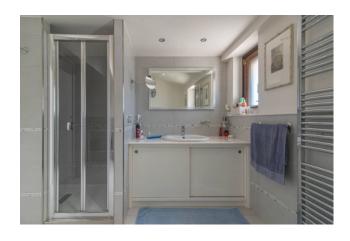

The functionality of the interior spaces has been designed to ensure maximum comfort and relaxation in the living area where we find a large living room with a glass window, a study, a dining room with fireplace, a large kitchen and a bathroom.

In the sleeping area on the ground floor there are two double bedrooms with two bathrooms attached.

Going up to the first floor we have various passageways, three bedrooms, a bathroom and a room for a possible cloakroom or other uses.