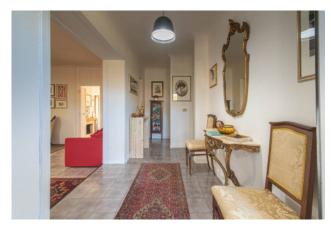

The functionality of the interior spaces has been designed to ensure maximum comfort and relaxation in the living area where we find a large living room with a glass window, a study, a dining room with fireplace, a large kitchen and a bathroom.