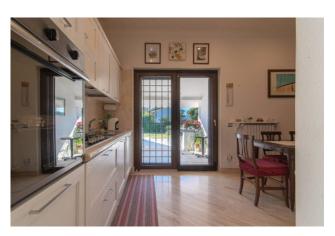

The functionality of the interior spaces has been designed to ensure maximum comfort and relaxation in the living area where we find a large living room with a glass window, a study, a dining room with fireplace, a large kitchen and a bathroom.

Garden: Private Kitchen: Regular Kitchen

**Box**: Single