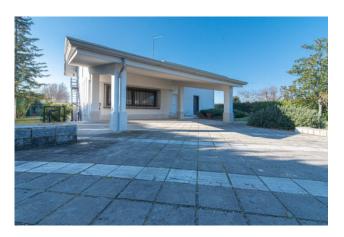

# Villa € 330.000 Ref. AC99-149-1207

Once we arrive on the property we find a driveway access with an automatic gate that invites cars to a large outdoor parking area.

The Villa built in the 80s is completely fenced with well-kept walls and hedges that ensure privacy for a possible swimming pool.

The Villa has two large porches, the first in the area in front of the living room and another in the back for outdoor barbecues.

This beautiful property was renovated thanks to the energy efficiency intervention (Eco-Bonus) in 2022 and is classified in energy class A3.