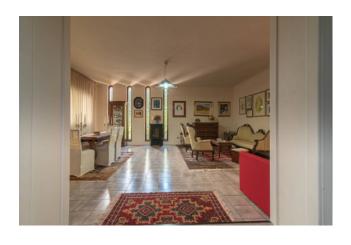

The functionality of the interior spaces has been designed to ensure maximum comfort and relaxation in the living area where we find a large living room with a glass window, a study, a dining room with fireplace, a large kitchen and a bathroom.