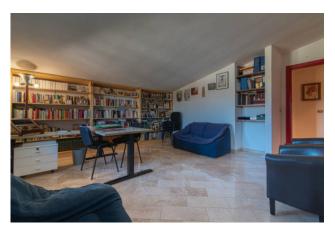

The functionality of the interior spaces has been designed to ensure maximum comfort and relaxation in the living area where we find a large living room with a glass window, a study, a dining room with fireplace, a large kitchen and a bathroom.