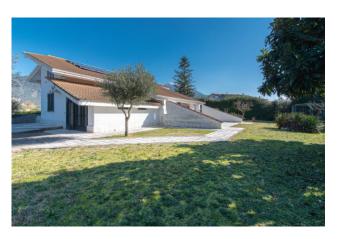

Once we arrive on the property we find a driveway access with an automatic gate that invites cars to a large outdoor parking area.

The Villa built in the 80s is completely fenced with well-kept walls and hedges that ensure privacy for a possible swimming pool.

The Villa has two large porches, the first in the area in front of the living room and another in the back for outdoor barbecues.

This beautiful property was renovated thanks to the energy efficiency intervention (Eco-Bonus) in 2022 and is classified in energy class A3.

The Villa is completed by a large and graceful garden with ornamental plants.

Furthermore there is the possibility of dividing the house into two real estate units.

For further information and/or site visits, call 0776566289 or 3487607909. For english speakers: 00393348094290.