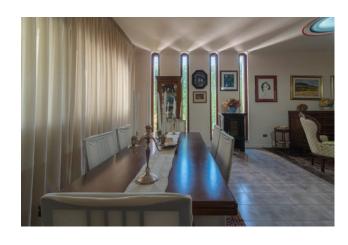

The functionality of the interior spaces has been designed to ensure maximum comfort and relaxation in the living area where we find a large living room with a glass window, a study, a dining room with fireplace, a large kitchen and a bathroom.