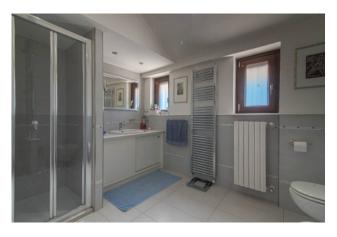

The functionality of the interior spaces has been designed to ensure maximum comfort and relaxation in the living area where we find a large living room with a glass window, a study, a dining room with fireplace, a large kitchen and a bathroom.

In the sleeping area on the ground floor there are two double bedrooms with two bathrooms attached.

Going up to the first floor we have various passageways, three bedrooms, a bathroom and a room for a possible cloakroom or other uses.