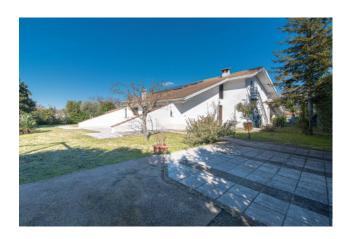

Once we arrive on the property we find a driveway access with an automatic gate that invites cars to a large outdoor parking area.

The Villa built in the 80s is completely fenced with well-kept walls and hedges that ensure privacy for a possible swimming pool.

The Villa has two large porches, the first in the area in front of the living room and another in the back for outdoor barbecues.

This beautiful property was renovated thanks to the energy efficiency intervention (Eco-Bonus) in 2022 and is classified in energy class A3.