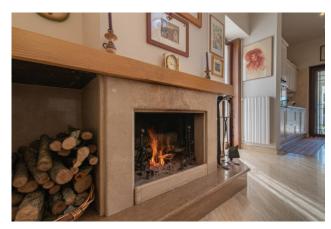

The functionality of the interior spaces has been designed to ensure maximum comfort and relaxation in the living area where we find a large living room with a glass window, a study, a dining room with fireplace, a large kitchen and a bathroom.

The Villa has two large porches, the first in the area in front of the living room and another in the back for outdoor barbecues.

This beautiful property was renovated thanks to the energy efficiency intervention (Eco-Bonus) in 2022 and is classified in energy class A3.