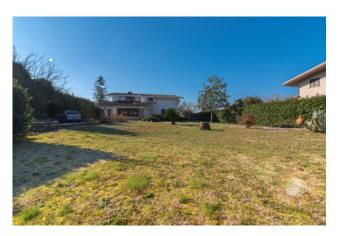

Once we arrive on the property we find a driveway access with an automatic gate that invites cars to a large outdoor parking area.

The Villa built in the 80s is completely fenced with well-kept walls and hedges that ensure privacy for a possible swimming pool.

The Villa is completed by a large and graceful garden with ornamental plants.

Furthermore there is the possibility of dividing the house into two real estate units.

For further information and/or site visits, call 0776566289 or 3487607909. For english speakers: 00393348094290.