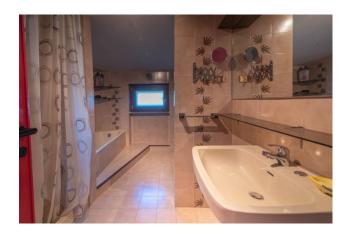

The functionality of the interior spaces has been designed to ensure maximum comfort and relaxation in the living area where we find a large living room with a glass window, a study, a dining room with fireplace, a large kitchen and a bathroom.

In the sleeping area on the ground floor there are two double bedrooms with two bathrooms attached.

Going up to the first floor we have various passageways, three bedrooms, a bathroom and a room for a possible cloakroom or other uses.