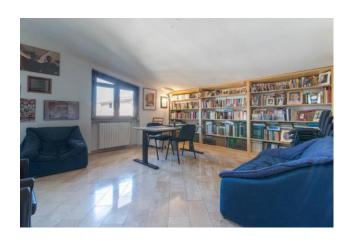

The functionality of the interior spaces has been designed to ensure maximum comfort and relaxation in the living area where we find a large living room with a glass window, a study, a dining room with fireplace, a large kitchen and a bathroom.