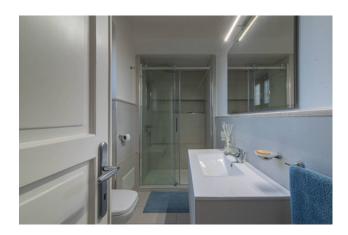

The functionality of the interior spaces has been designed to ensure maximum comfort and relaxation in the living area where we find a large living room with a glass window, a study, a dining room with fireplace, a large kitchen and a bathroom.

In the sleeping area on the ground floor there are two double bedrooms with two bathrooms attached.

Going up to the first floor we have various passageways, three bedrooms, a bathroom and a room for a possible cloakroom or other uses.