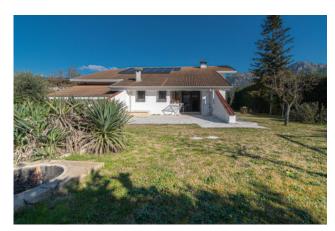

Once we arrive on the property we find a driveway access with an automatic gate that invites cars to a large outdoor parking area.

The Villa built in the 80s is completely fenced with well-kept walls and hedges that ensure privacy for a possible swimming pool.

The Villa has two large porches, the first in the area in front of the living room and another in the back for outdoor barbecues.

This beautiful property was renovated thanks to the energy efficiency intervention (Eco-Bonus) in 2022 and is classified in energy class A3.

The Villa is completed by a large and graceful garden with ornamental plants.

Furthermore there is the possibility of dividing the house into two real estate units.

For further information and/or site visits, call 0776566289 or 3487607909. For english speakers: 00393348094290.