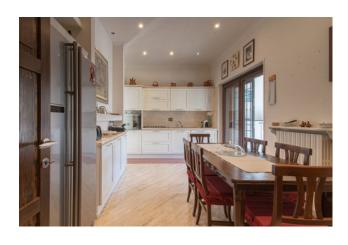

The functionality of the interior spaces has been designed to ensure maximum comfort and relaxation in the living area where we find a large living room with a glass window, a study, a dining room with fireplace, a large kitchen and a bathroom.

Garden: Private Kitchen: Regular Kitchen

**Box**: Single