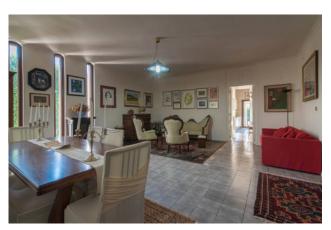

The functionality of the interior spaces has been designed to ensure maximum comfort and relaxation in the living area where we find a large living room with a glass window, a study, a dining room with fireplace, a large kitchen and a bathroom.