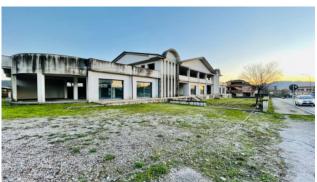

#### "Bartoli Palace"

In the town of Arce, in a very central position, located on one of the most important roads in terms of road traffic, close to all types of services (bar, gas station, gym, school, shops, bank), we offer for sale an entire building to finish, built in reinforced concrete with surrounding land.

The structure is spread over two levels and has a level below the street of the same size as the ground floor.

It was designed to have a dual use, both residential and commercial, as the ground floor, measuring approximately 1000 square meters and overlooking the main road, lends itself perfectly to commercial use, having on the -1 floor an area of as many 1000 square meters that can be used in various ways.

The entrance from the main road allows comfortable parking and maneuvering space for any business clients on the first floor.

The entire building is an interesting investment opportunity with a dual attraction. It perfectly suits the possibility of major commercial or office space on the ground floor whilst offering residential usability on the first floor.