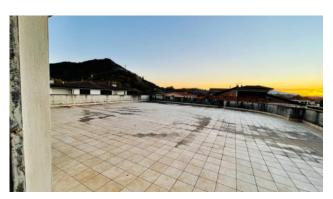

The ground floor and the floor below the street communicate via an internal staircase.

On the first floor, on an area of as many 1000 m2, the structure takes on a residential value as it is set up for three large apartments. Access to the apartments is shared by a covered balcony overlooking the main road which connects the apartments with two large terraces, each measuring approximately 250 m2.

The terraces, at the two ends of the building, overlook the private garden, on the two opposite sides of the structure.

The surrounding land, bordered by a fence wall to be finished, allows you to have all the useful space both for private use (apartments) and for a possible parking adjacent to the business on the ground floor.