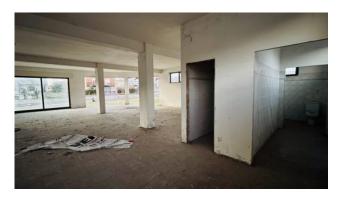

The structure is spread over two levels and has a level below the street of the same size as the ground floor.

It was designed to have a dual use, both residential and commercial, as the ground floor, measuring approximately 1000 square meters and overlooking the main road, lends itself perfectly to commercial use, having on the -1 floor an area of as many 1000 square meters that can be used in various ways.

The ground floor and the floor below the street communicate via an internal staircase.

On the first floor, on an area of as many 1000 m2, the structure takes on a residential value as it is set up for three large apartments. Access to the apartments is shared by a covered balcony overlooking the main road which connects the apartments with two large terraces, each measuring approximately 250 m2.