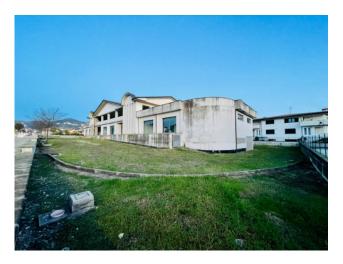

The terraces, at the two ends of the building, overlook the private garden, on the two opposite sides of the structure.

The surrounding land, bordered by a fence wall to be finished, allows you to have all the useful space both for private use (apartments) and for a possible parking adjacent to the business on the ground floor.

The entrance from the main road allows comfortable parking and maneuvering space for any business clients on the first floor.

The entire building is an interesting investment opportunity with a dual attraction. It perfectly suits the possibility of major commercial or office space on the ground floor whilst offering residential usability on the first floor.