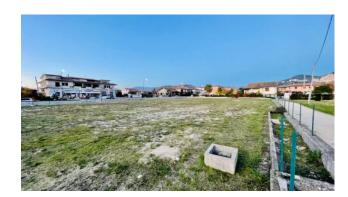

The terraces, at the two ends of the building, overlook the private garden, on the two opposite sides of the structure.

The surrounding land, bordered by a fence wall to be finished, allows you to have all the useful space both for private use (apartments) and for a possible parking adjacent to the business on the ground floor.

The entrance from the main road allows comfortable parking and maneuvering space for any business clients on the first floor.

The entire building is an interesting investment opportunity with a dual attraction. It perfectly suits the possibility of major commercial or office space on the ground floor whilst offering residential usability on the first floor.