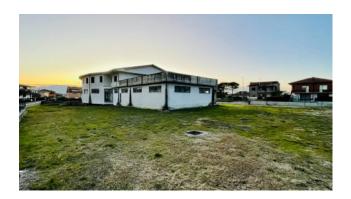

The structure is spread over two levels and has a level below the street of the same size as the ground floor.

It was designed to have a dual use, both residential and commercial, as the ground floor, measuring approximately 1000 square meters and overlooking the main road, lends itself perfectly to commercial use, having on the -1 floor an area of as many 1000 square meters that can be used in various ways.

The ground floor and the floor below the street communicate via an internal staircase.

On the first floor, on an area of as many 1000 m2, the structure takes on a residential value as it is set up for three large apartments. Access to the apartments is shared by a covered balcony overlooking the main road which connects the apartments with two large terraces, each measuring approximately 250 m2.

The terraces, at the two ends of the building, overlook the private garden, on the two opposite sides of the structure.

The surrounding land, bordered by a fence wall to be finished, allows you to have all the useful space both for private use (apartments) and for a possible parking adjacent to the business on the ground floor.