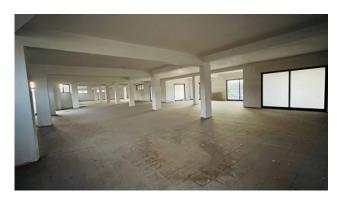

The structure is spread over two levels and has a level below the street of the same size as the ground floor.

It was designed to have a dual use, both residential and commercial, as the ground floor, measuring approximately 1000 square meters and overlooking the main road, lends itself perfectly to commercial use, having on the -1 floor an area of as many 1000 square meters that can be used in various ways.

The ground floor and the floor below the street communicate via an internal staircase.

On the first floor, on an area of as many 1000 m2, the structure takes on a residential value as it is set up for three large apartments. Access to the apartments is shared by a covered balcony overlooking the main road which connects the apartments with two large terraces, each measuring approximately 250 m2.