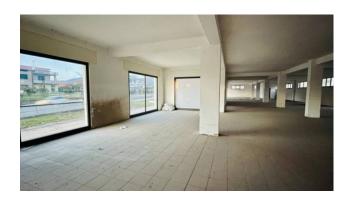

The structure is spread over two levels and has a level below the street of the same size as the ground floor.

It was designed to have a dual use, both residential and commercial, as the ground floor, measuring approximately 1000 square meters and overlooking the main road, lends itself perfectly to commercial use, having on the -1 floor an area of as many 1000 square meters that can be used in various ways.

The ground floor and the floor below the street communicate via an internal staircase.

On the first floor, on an area of as many 1000 m2, the structure takes on a residential value as it is set up for three large apartments. Access to the apartments is shared by a covered balcony overlooking the main road which connects the apartments with two large terraces, each measuring approximately 250 m2.