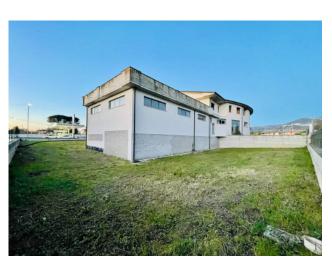

#### "Bartoli Palace"

In the town of Arce, in a very central position, located on one of the most important roads in terms of road traffic, close to all types of services (bar, gas station, gym, school, shops, bank), we offer for sale an entire building to finish, built in reinforced concrete with surrounding land.

The structure is spread over two levels and has a level below the street of the same size as the ground floor.

It was designed to have a dual use, both residential and commercial, as the ground floor, measuring approximately 1000 square meters and overlooking the main road, lends itself perfectly to commercial use, having on the -1 floor an area of as many 1000 square meters that can be used in various ways.

The terraces, at the two ends of the building, overlook the private garden, on the two opposite sides of the structure.

The surrounding land, bordered by a fence wall to be finished, allows you to have all the useful space both for private use (apartments) and for a possible parking adjacent to the business on the ground floor.