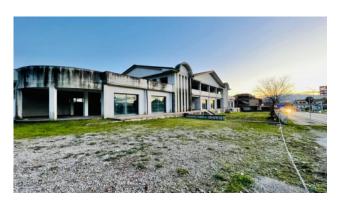

#### "Bartoli Palace"

In the town of Arce, in a very central position, located on one of the most important roads in terms of road traffic, close to all types of services (bar, gas station, gym, school, shops, bank), we offer for sale an entire building to finish, built in reinforced concrete with surrounding land.

The structure is spread over two levels and has a level below the street of the same size as the ground floor.

It was designed to have a dual use, both residential and commercial, as the ground floor, measuring approximately 1000 square meters and overlooking the main road, lends itself perfectly to commercial use, having on the -1 floor an area of as many 1000 square meters that can be used in various ways.