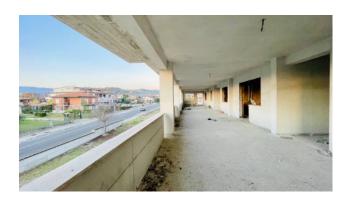

The ground floor and the floor below the street communicate via an internal staircase.

On the first floor, on an area of as many 1000 m2, the structure takes on a residential value as it is set up for three large apartments. Access to the apartments is shared by a covered balcony overlooking the main road which connects the apartments with two large terraces, each measuring approximately 250 m2.

The terraces, at the two ends of the building, overlook the private garden, on the two opposite sides of the structure.

The surrounding land, bordered by a fence wall to be finished, allows you to have all the useful space both for private use (apartments) and for a possible parking adjacent to the business on the ground floor.