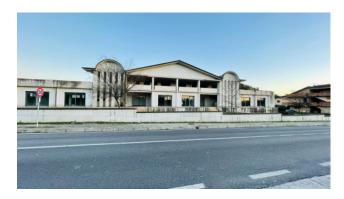

#### "Bartoli Palace"

In the town of Arce, in a very central position, located on one of the most important roads in terms of road traffic, close to all types of services (bar, gas station, gym, school, shops, bank), we offer for sale an entire building to finish, built in reinforced concrete with surrounding land.

The structure is spread over two levels and has a level below the street of the same size as the ground floor.

It was designed to have a dual use, both residential and commercial, as the ground floor, measuring approximately 1000 square meters and overlooking the main road, lends itself perfectly to commercial use, having on the -1 floor an area of as many 1000 square meters that can be used in various ways.