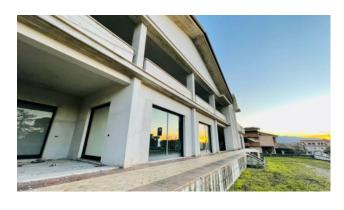

The structure is spread over two levels and has a level below the street of the same size as the ground floor.

It was designed to have a dual use, both residential and commercial, as the ground floor, measuring approximately 1000 square meters and overlooking the main road, lends itself perfectly to commercial use, having on the -1 floor an area of as many 1000 square meters that can be used in various ways.

The ground floor and the floor below the street communicate via an internal staircase.

On the first floor, on an area of as many 1000 m2, the structure takes on a residential value as it is set up for three large apartments. Access to the apartments is shared by a covered balcony overlooking the main road which connects the apartments with two large terraces, each measuring approximately 250 m2.

The entrance from the main road allows comfortable parking and maneuvering space for any business clients on the first floor.

The entire building is an interesting investment opportunity with a dual attraction. It perfectly suits the possibility of major commercial or office space on the ground floor whilst offering residential usability on the first floor.