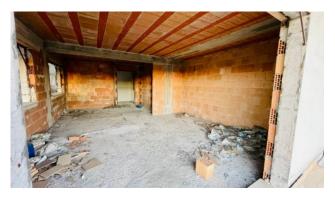

The structure is spread over two levels and has a level below the street of the same size as the ground floor.

It was designed to have a dual use, both residential and commercial, as the ground floor, measuring approximately 1000 square meters and overlooking the main road, lends itself perfectly to commercial use, having on the -1 floor an area of as many 1000 square meters that can be used in various ways.

The ground floor and the floor below the street communicate via an internal staircase.

On the first floor, on an area of as many 1000 m2, the structure takes on a residential value as it is set up for three large apartments. Access to the apartments is shared by a covered balcony overlooking the main road which connects the apartments with two large terraces, each measuring approximately 250 m2.