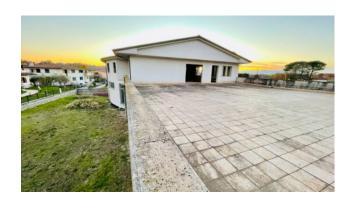

The terraces, at the two ends of the building, overlook the private garden, on the two opposite sides of the structure.

The surrounding land, bordered by a fence wall to be finished, allows you to have all the useful space both for private use (apartments) and for a possible parking adjacent to the business on the ground floor.

The entrance from the main road allows comfortable parking and maneuvering space for any business clients on the first floor.

The entire building is an interesting investment opportunity with a dual attraction. It perfectly suits the possibility of major commercial or office space on the ground floor whilst offering residential usability on the first floor.