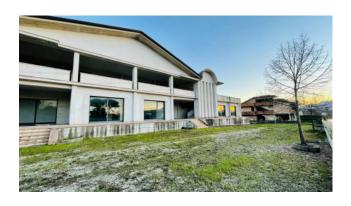

The ground floor and the floor below the street communicate via an internal staircase.

On the first floor, on an area of as many 1000 m2, the structure takes on a residential value as it is set up for three large apartments. Access to the apartments is shared by a covered balcony overlooking the main road which connects the apartments with two large terraces, each measuring approximately 250 m2.

The terraces, at the two ends of the building, overlook the private garden, on the two opposite sides of the structure.

The surrounding land, bordered by a fence wall to be finished, allows you to have all the useful space both for private use (apartments) and for a possible parking adjacent to the business on the ground floor.