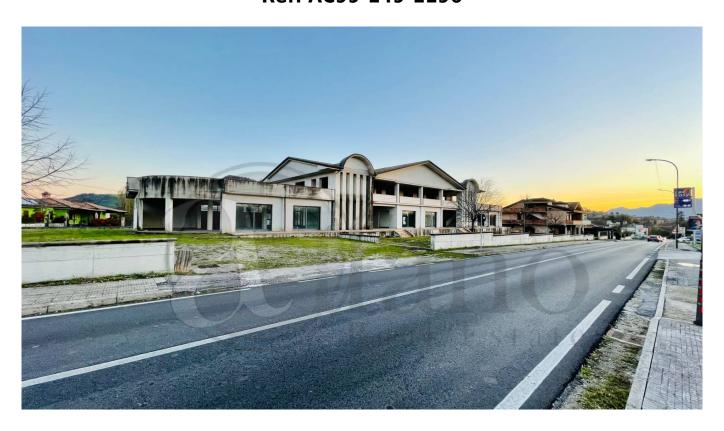

#### "Bartoli Palace"

In the town of Arce, in a very central position, located on one of the most important roads in terms of road traffic, close to all types of services (bar, gas station, gym, school, shops, bank), we offer for sale an entire building to finish, built in reinforced concrete with surrounding land.

The structure is spread over two levels and has a level below the street of the same size as the ground floor.

It was designed to have a dual use, both residential and commercial, as the ground floor, measuring approximately 1000 square meters and overlooking the main road, lends itself perfectly to commercial use, having on the -1 floor an area of as many 1000 square meters that can be used in various ways.

The entrance from the main road allows comfortable parking and maneuvering space for any business clients on the first floor.

The entire building is an interesting investment opportunity with a dual attraction. It perfectly suits the possibility of major commercial or office space on the ground floor whilst offering residential usability on the first floor.