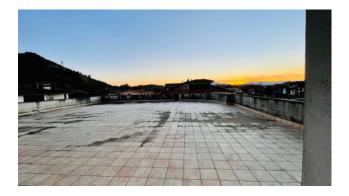

The ground floor and the floor below the street communicate via an internal staircase.

On the first floor, on an area of as many 1000 m2, the structure takes on a residential value as it is set up for three large apartments. Access to the apartments is shared by a covered balcony overlooking the main road which connects the apartments with two large terraces, each measuring approximately 250 m2.

The terraces, at the two ends of the building, overlook the private garden, on the two opposite sides of the structure.

The surrounding land, bordered by a fence wall to be finished, allows you to have all the useful space both for private use (apartments) and for a possible parking adjacent to the business on the ground floor.