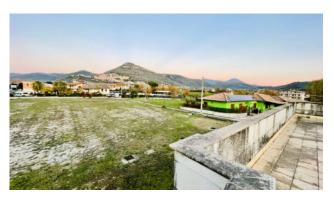

#### "Bartoli Palace"

In the town of Arce, in a very central position, located on one of the most important roads in terms of road traffic, close to all types of services (bar, gas station, gym, school, shops, bank), we offer for sale an entire building to finish, built in reinforced concrete with surrounding land.

The structure is spread over two levels and has a level below the street of the same size as the ground floor.

It was designed to have a dual use, both residential and commercial, as the ground floor, measuring approximately 1000 square meters and overlooking the main road, lends itself perfectly to commercial use, having on the -1 floor an area of as many 1000 square meters that can be used in various ways.