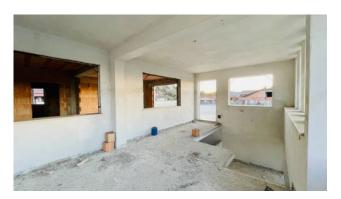

The structure is spread over two levels and has a level below the street of the same size as the ground floor.

It was designed to have a dual use, both residential and commercial, as the ground floor, measuring approximately 1000 square meters and overlooking the main road, lends itself perfectly to commercial use, having on the -1 floor an area of as many 1000 square meters that can be used in various ways.

The ground floor and the floor below the street communicate via an internal staircase.

On the first floor, on an area of as many 1000 m2, the structure takes on a residential value as it is set up for three large apartments. Access to the apartments is shared by a covered balcony overlooking the main road which connects the apartments with two large terraces, each measuring approximately 250 m2.