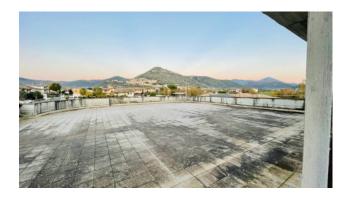

The ground floor and the floor below the street communicate via an internal staircase.

On the first floor, on an area of as many 1000 m2, the structure takes on a residential value as it is set up for three large apartments. Access to the apartments is shared by a covered balcony overlooking the main road which connects the apartments with two large terraces, each measuring approximately 250 m2.

The terraces, at the two ends of the building, overlook the private garden, on the two opposite sides of the structure.

The surrounding land, bordered by a fence wall to be finished, allows you to have all the useful space both for private use (apartments) and for a possible parking adjacent to the business on the ground floor.