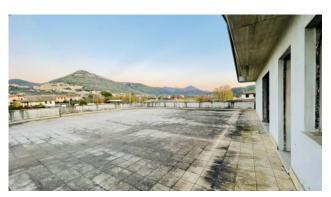

The ground floor and the floor below the street communicate via an internal staircase.

On the first floor, on an area of as many 1000 m2, the structure takes on a residential value as it is set up for three large apartments. Access to the apartments is shared by a covered balcony overlooking the main road which connects the apartments with two large terraces, each measuring approximately 250 m2.

The terraces, at the two ends of the building, overlook the private garden, on the two opposite sides of the structure.

The surrounding land, bordered by a fence wall to be finished, allows you to have all the useful space both for private use (apartments) and for a possible parking adjacent to the business on the ground floor.