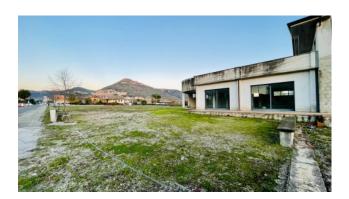

The terraces, at the two ends of the building, overlook the private garden, on the two opposite sides of the structure.

The surrounding land, bordered by a fence wall to be finished, allows you to have all the useful space both for private use (apartments) and for a possible parking adjacent to the business on the ground floor.