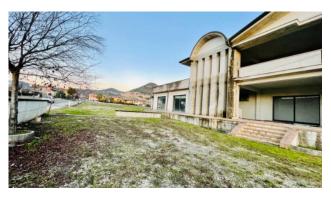

#### "Bartoli Palace"

In the town of Arce, in a very central position, located on one of the most important roads in terms of road traffic, close to all types of services (bar, gas station, gym, school, shops, bank), we offer for sale an entire building to finish, built in reinforced concrete with surrounding land.

The structure is spread over two levels and has a level below the street of the same size as the ground floor.

It was designed to have a dual use, both residential and commercial, as the ground floor, measuring approximately 1000 square meters and overlooking the main road, lends itself perfectly to commercial use, having on the -1 floor an area of as many 1000 square meters that can be used in various ways.

The terraces, at the two ends of the building, overlook the private garden, on the two opposite sides of the structure.

The surrounding land, bordered by a fence wall to be finished, allows you to have all the useful space both for private use (apartments) and for a possible parking adjacent to the business on the ground floor.