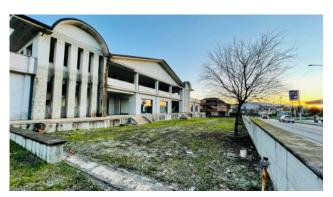

#### "Bartoli Palace"

In the town of Arce, in a very central position, located on one of the most important roads in terms of road traffic, close to all types of services (bar, gas station, gym, school, shops, bank), we offer for sale an entire building to finish, built in reinforced concrete with surrounding land.

The structure is spread over two levels and has a level below the street of the same size as the ground floor.

It was designed to have a dual use, both residential and commercial, as the ground floor, measuring approximately 1000 square meters and overlooking the main road, lends itself perfectly to commercial use, having on the -1 floor an area of as many 1000 square meters that can be used in various ways.