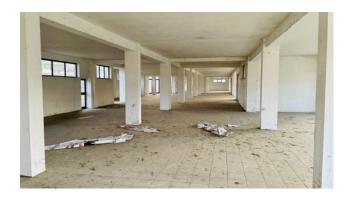

The structure is spread over two levels and has a level below the street of the same size as the ground floor.

It was designed to have a dual use, both residential and commercial, as the ground floor, measuring approximately 1000 square meters and overlooking the main road, lends itself perfectly to commercial use, having on the -1 floor an area of as many 1000 square meters that can be used in various ways.

The ground floor and the floor below the street communicate via an internal staircase.

On the first floor, on an area of as many 1000 m2, the structure takes on a residential value as it is set up for three large apartments. Access to the apartments is shared by a covered balcony overlooking the main road which connects the apartments with two large terraces, each measuring approximately 250 m2.