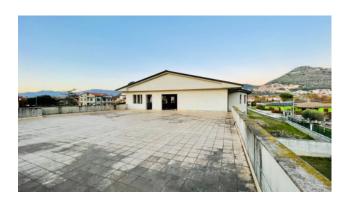

#### "Bartoli Palace"

In the town of Arce, in a very central position, located on one of the most important roads in terms of road traffic, close to all types of services (bar, gas station, gym, school, shops, bank), we offer for sale an entire building to finish, built in reinforced concrete with surrounding land.

The structure is spread over two levels and has a level below the street of the same size as the ground floor.

It was designed to have a dual use, both residential and commercial, as the ground floor, measuring approximately 1000 square meters and overlooking the main road, lends itself perfectly to commercial use, having on the -1 floor an area of as many 1000 square meters that can be used in various ways.

The terraces, at the two ends of the building, overlook the private garden, on the two opposite sides of the structure.

The surrounding land, bordered by a fence wall to be finished, allows you to have all the useful space both for private use (apartments) and for a possible parking adjacent to the business on the ground floor.

The entrance from the main road allows comfortable parking and maneuvering space for any business clients on the first floor.

The entire building is an interesting investment opportunity with a dual attraction. It perfectly suits the possibility of major commercial or office space on the ground floor whilst offering residential usability on the first floor.