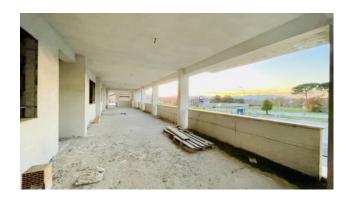

The ground floor and the floor below the street communicate via an internal staircase.

On the first floor, on an area of as many 1000 m2, the structure takes on a residential value as it is set up for three large apartments. Access to the apartments is shared by a covered balcony overlooking the main road which connects the apartments with two large terraces, each measuring approximately 250 m2.

The terraces, at the two ends of the building, overlook the private garden, on the two opposite sides of the structure.

The surrounding land, bordered by a fence wall to be finished, allows you to have all the useful space both for private use (apartments) and for a possible parking adjacent to the business on the ground floor.