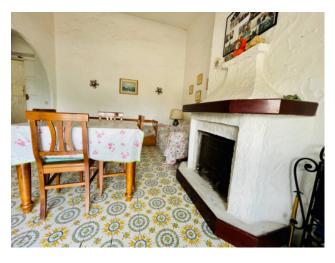

The property consists of a large entrance hall, a large living room with fireplace and terrace, a kitchen, two bedrooms with attached balconies and a bathroom.

The property includes a private covered parking space and a small condominium deposit.

#### **Features**

| Terrace         | Tv Antenna: Condominium | Tv SAT: Condominium |
|-----------------|-------------------------|---------------------|
| ADSL Coverage   | Fastweb Coverage        | Fireplace           |
| Air-Conditioned | Telephone System        | Wiring: By Law      |
| Shower          | Aluminum Frames         |                     |