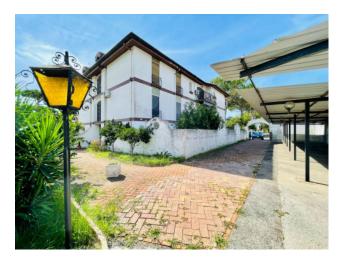

## 90 sq.m | Bathrooms: 1 | Bedrooms: 2 | Rooms: 4

"Casa Annalisa"

In Via Argo, a quiet and delightful residential area of Terracina, about 250 meters from the sea, we sell a nice apartment built around the 70s of about 90 square meters with private covered parking.

The house is located on the second floor and enjoys a panoramic view as it is located in a strategic position and is very suitable for both beach lovers and lovers of the historic center.

To access the property you pass through a characteristic staircase with retro-style windows for condominium use.

The property consists of a large entrance hall, a large living room with fireplace and terrace, a kitchen, two bedrooms with attached balconies and a bathroom.

The property includes a private covered parking space and a small condominium deposit.