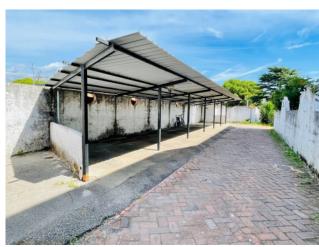

## 90 sq.m | Bathrooms: 1 | Bedrooms: 2 | Rooms: 4

"Casa Annalisa"

In Via Argo, a quiet and delightful residential area of Terracina, about 250 meters from the sea, we sell a nice apartment built around the 70s of about 90 square meters with private covered parking.

The property consists of a large entrance hall, a large living room with fireplace and terrace, a kitchen, two bedrooms with attached balconies and a bathroom.

The property includes a private covered parking space and a small condominium deposit.