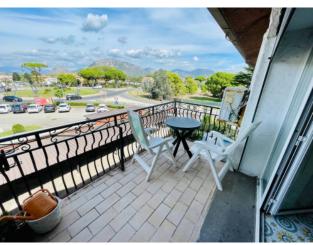

The house is located on the second floor and enjoys a panoramic view as it is located in a strategic position and is very suitable for both beach lovers and lovers of the historic center.

To access the property you pass through a characteristic staircase with retro-style windows for condominium use.

The property consists of a large entrance hall, a large living room with fireplace and terrace, a kitchen, two bedrooms with attached balconies and a bathroom.

The property includes a private covered parking space and a small condominium deposit.

Age Construction: 1968

Balconies: Present

Terrace: Present

Garden: Common

Sea Distance: 250 meter

Kitchen: Regular Kitchen