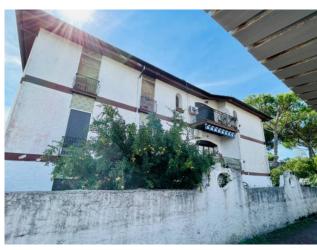

## 90 sq.m | Bathrooms: 1 | Bedrooms: 2 | Rooms: 4

"Casa Annalisa"

In Via Argo, a quiet and delightful residential area of Terracina, about 250 meters from the sea, we sell a nice apartment built around the 70s of about 90 square meters with private covered parking.

The house is located on the second floor and enjoys a panoramic view as it is located in a strategic position and is very suitable for both beach lovers and lovers of the historic center.

To access the property you pass through a characteristic staircase with retro-style windows for condominium use.