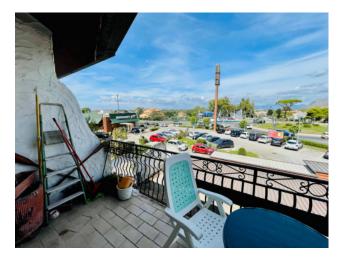

The house is located on the second floor and enjoys a panoramic view as it is located in a strategic position and is very suitable for both beach lovers and lovers of the historic center.

To access the property you pass through a characteristic staircase with retro-style windows for condominium use.

The property consists of a large entrance hall, a large living room with fireplace and terrace, a kitchen, two bedrooms with attached balconies and a bathroom.

The property includes a private covered parking space and a small condominium deposit.

Age Construction: 1968

Balconies: Present

Terrace: Present

Garden: Common

Sea Distance: 250 meter

Kitchen: Regular Kitchen