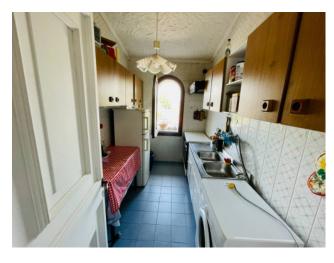

The property consists of a large entrance hall, a large living room with fireplace and terrace, a kitchen, two bedrooms with attached balconies and a bathroom.

The property includes a private covered parking space and a small condominium deposit.

Age Construction: 1968

Balconies: Present

Terrace: Present

Garden: Common

Sea Distance: 250 meter

Kitchen: Regular Kitchen