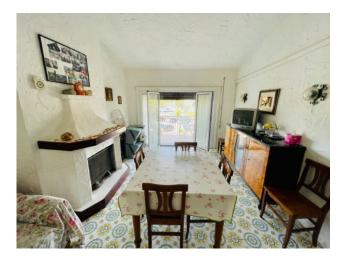

The property consists of a large entrance hall, a large living room with fireplace and terrace, a kitchen, two bedrooms with attached balconies and a bathroom.

The property includes a private covered parking space and a small condominium deposit.

#### **Features**

| Terrace         | Tv Antenna: Condominium | Tv SAT: Condominium |
|-----------------|-------------------------|---------------------|
| ADSL Coverage   | Fastweb Coverage        | Fireplace           |
| Air-Conditioned | Telephone System        | Wiring: By Law      |
| Shower          | Aluminum Frames         |                     |