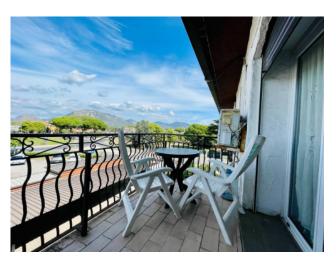

The house is located on the second floor and enjoys a panoramic view as it is located in a strategic position and is very suitable for both beach lovers and lovers of the historic center.

To access the property you pass through a characteristic staircase with retro-style windows for condominium use.

The property consists of a large entrance hall, a large living room with fireplace and terrace, a kitchen, two bedrooms with attached balconies and a bathroom.

The property includes a private covered parking space and a small condominium deposit.

Age Construction: 1968

Balconies: Present

Terrace: Present

Garden: Common

Sea Distance: 250 meter

Kitchen: Regular Kitchen