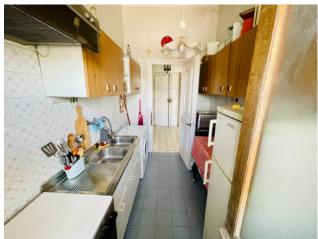

The property consists of a large entrance hall, a large living room with fireplace and terrace, a kitchen, two bedrooms with attached balconies and a bathroom.

The property includes a private covered parking space and a small condominium deposit.

Age Construction: 1968

Balconies: Present

Terrace: Present

Garden: Common

Sea Distance: 250 meter

Kitchen: Regular Kitchen