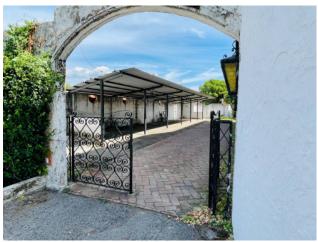

## 90 sq.m | Bathrooms: 1 | Bedrooms: 2 | Rooms: 4

"Casa Annalisa"

In Via Argo, a quiet and delightful residential area of Terracina, about 250 meters from the sea, we sell a nice apartment built around the 70s of about 90 square meters with private covered parking.

The property consists of a large entrance hall, a large living room with fireplace and terrace, a kitchen, two bedrooms with attached balconies and a bathroom.

The property includes a private covered parking space and a small condominium deposit.