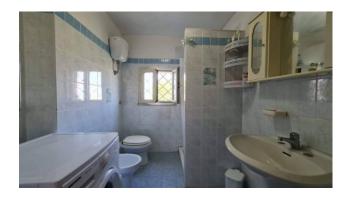

The residential part is made up of two autonomous bodies.

In the first building we find a large and bright kitchen, a bathroom and a bedroom.

The second building, which is on two levels and has two entrances, is composed as follows: on the lower floor you enter a living room/kitchen with a working fireplace. via a staircase you reach the upper floor where we find a double bedroom with walk-in wardrobe and a bathroom with window.