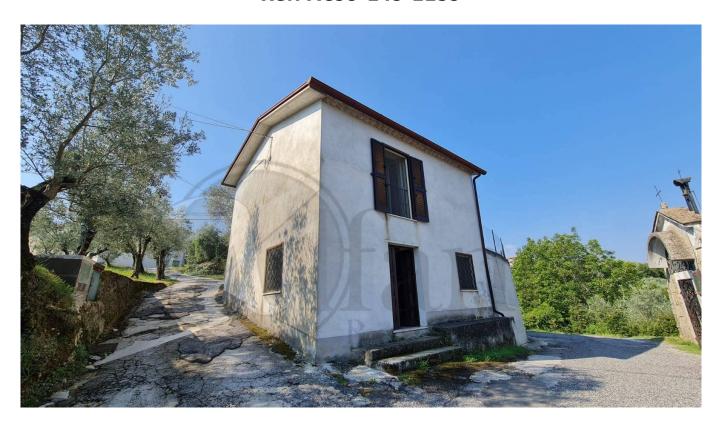

# **detached house € 90.000** Ref. AC99-149-1159

#### 160 sq.m | Bathrooms: 2 | Bedrooms: 2 | Rooms: 5

"Casa Paola"

Arpino (FR), in the Panaccio area, a few hundred meters from the town center but surrounded by greenery, we offer the sale of a property that offers several opportunities.

The residential part is made up of two autonomous bodies.

In the first building we find a large and bright kitchen, a bathroom and a bedroom.

The second building, which is on two levels and has two entrances, is composed as follows: on the lower floor you enter a living room/kitchen with a working fireplace. via a staircase you reach the upper floor where we find a double bedroom with walk-in wardrobe and a bathroom with window.