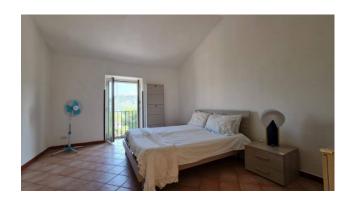

The residential part is made up of two autonomous bodies.

In the first building we find a large and bright kitchen, a bathroom and a bedroom.

The second building, which is on two levels and has two entrances, is composed as follows: on the lower floor you enter a living room/kitchen with a working fireplace. via a staircase you reach the upper floor where we find a double bedroom with walk-in wardrobe and a bathroom with window.