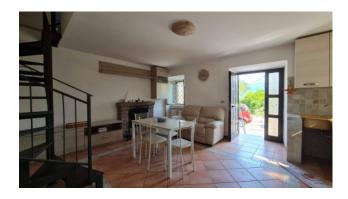

The residential part is made up of two autonomous bodies.

In the first building we find a large and bright kitchen, a bathroom and a bedroom.

The second building, which is on two levels and has two entrances, is composed as follows: on the lower floor you enter a living room/kitchen with a working fireplace. via a staircase you reach the upper floor where we find a double bedroom with walk-in wardrobe and a bathroom with window.