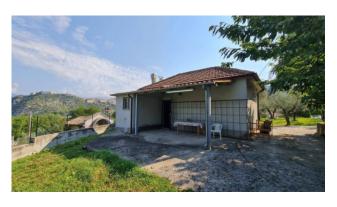

#### 160 sq.m | Bathrooms: 2 | Bedrooms: 2 | Rooms: 5

"Casa Paola"

Arpino (FR), in the Panaccio area, a few hundred meters from the town center but surrounded by greenery, we offer the sale of a property that offers several opportunities.

The residential part is made up of two autonomous bodies.

In the first building we find a large and bright kitchen, a bathroom and a bedroom.

The second building, which is on two levels and has two entrances, is composed as follows: on the lower floor you enter a living room/kitchen with a working fireplace. via a staircase you reach the upper floor where we find a double bedroom with walk-in wardrobe and a bathroom with window.

A welcoming porch increases liveability and offers a protected living area even if outdoors.

The well-kept garden, with fruit trees, where there is also a building for tools, makes the property ideal for all those who, despite loving the countryside, do not want to give up the convenience of all the services within a few hundred meters.