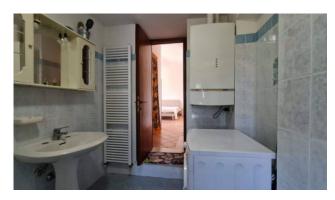

The residential part is made up of two autonomous bodies.

In the first building we find a large and bright kitchen, a bathroom and a bedroom.

The second building, which is on two levels and has two entrances, is composed as follows: on the lower floor you enter a living room/kitchen with a working fireplace. via a staircase you reach the upper floor where we find a double bedroom with walk-in wardrobe and a bathroom with window.