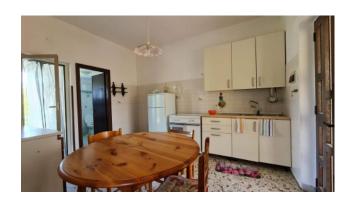

The residential part is made up of two autonomous bodies.

In the first building we find a large and bright kitchen, a bathroom and a bedroom.

The second building, which is on two levels and has two entrances, is composed as follows: on the lower floor you enter a living room/kitchen with a working fireplace. via a staircase you reach the upper floor where we find a double bedroom with walk-in wardrobe and a bathroom with window.