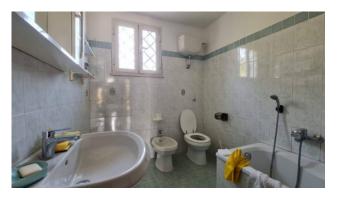

The residential part is made up of two autonomous bodies.

In the first building we find a large and bright kitchen, a bathroom and a bedroom.

The second building, which is on two levels and has two entrances, is composed as follows: on the lower floor you enter a living room/kitchen with a working fireplace. via a staircase you reach the upper floor where we find a double bedroom with walk-in wardrobe and a bathroom with window.