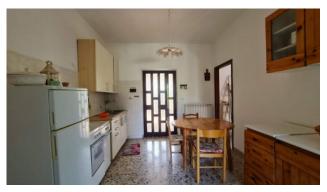

The residential part is made up of two autonomous bodies.

In the first building we find a large and bright kitchen, a bathroom and a bedroom.

The second building, which is on two levels and has two entrances, is composed as follows: on the lower floor you enter a living room/kitchen with a working fireplace. via a staircase you reach the upper floor where we find a double bedroom with walk-in wardrobe and a bathroom with window.