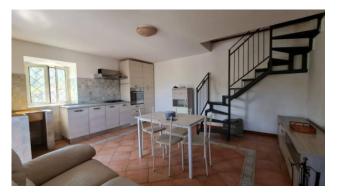

The residential part is made up of two autonomous bodies.

In the first building we find a large and bright kitchen, a bathroom and a bedroom.

The second building, which is on two levels and has two entrances, is composed as follows: on the lower floor you enter a living room/kitchen with a working fireplace. via a staircase you reach the upper floor where we find a double bedroom with walk-in wardrobe and a bathroom with window.