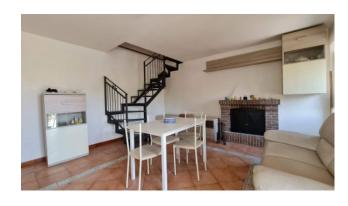

The residential part is made up of two autonomous bodies.

In the first building we find a large and bright kitchen, a bathroom and a bedroom.

The second building, which is on two levels and has two entrances, is composed as follows: on the lower floor you enter a living room/kitchen with a working fireplace. via a staircase you reach the upper floor where we find a double bedroom with walk-in wardrobe and a bathroom with window.