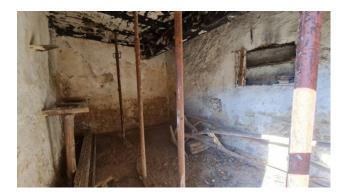

The property as a whole is in need of renovation, but has retained all the historical charm both internally and externally. The structure is entirely in stone, the floors and the ceiling are in wood, partly in good condition and partly to be replaced.

On the ground floor there is a rustic area consisting of a kitchen with a huge fireplace and direct access to the garden with an artesian well and a characteristic nineteenth-century grotto.

A further uniqueness present inside the farmhouse is the internal trap door that connects the two rooms on the ground floor, still functional, used in the Second World War to shelter from bombing.