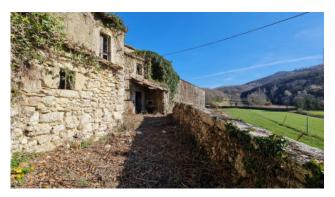

The property as a whole is in need of renovation, but has retained all the historical charm both internally and externally. The structure is entirely in stone, the floors and the ceiling are in wood, partly in good condition and partly to be replaced.

It has two entrances, the main one (first cadastral floor) is accessed by a stone staircase, to welcome us there is a panoramic terrace that precedes the entrance, the large living area with lounge and open kitchen, double bedroom and bathroom.

On the ground floor there is a rustic area consisting of a kitchen with a huge fireplace and direct access to the garden with an artesian well and a characteristic nineteenth-century grotto.

A further uniqueness present inside the farmhouse is the internal trap door that connects the two rooms on the ground floor, still functional, used in the Second World War to shelter from bombing.