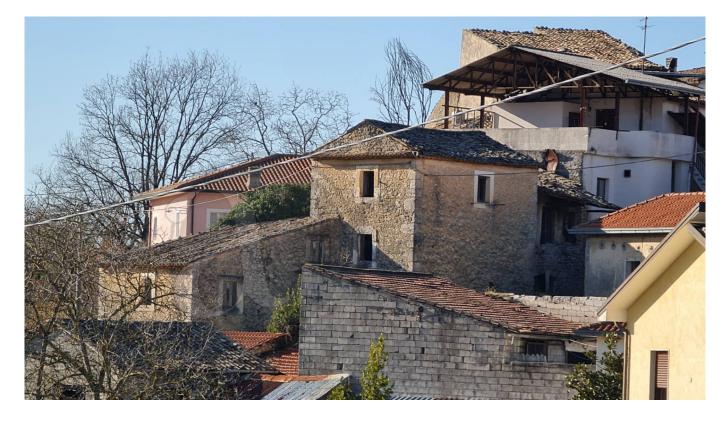

#### Casale Manlio

In Arpino, (Loc. Colle Magnavino) a few km from the historic acropolis of Civitavecchia di Arpino, we offer for sale an ancient original stone farmhouse with independent entrance and private garden of 500 square meters.

The property as a whole is in need of renovation, but has retained all the historical charm both internally and externally. The structure is entirely in stone, the floors and the ceiling are in wood, partly in good condition and partly to be replaced.