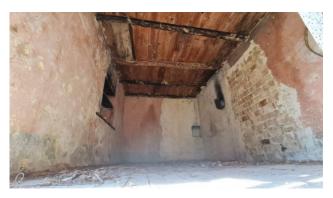

The property as a whole is in need of renovation, but has retained all the historical charm both internally and externally. The structure is entirely in stone, the floors and the ceiling are in wood, partly in good condition and partly to be replaced.

It has two entrances, the main one (first cadastral floor) is accessed by a stone staircase, to welcome us there is a panoramic terrace that precedes the entrance, the large living area with lounge and open kitchen, double bedroom and bathroom.