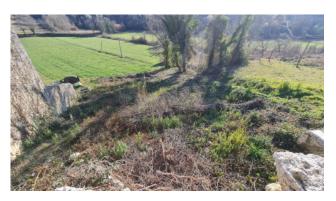

#### Casale Manlio

In Arpino, (Loc. Colle Magnavino) a few km from the historic acropolis of Civitavecchia di Arpino, we offer for sale an ancient original stone farmhouse with independent entrance and private garden of 500 square meters.

The property as a whole is in need of renovation, but has retained all the historical charm both internally and externally. The structure is entirely in stone, the floors and the ceiling are in wood, partly in good condition and partly to be replaced.