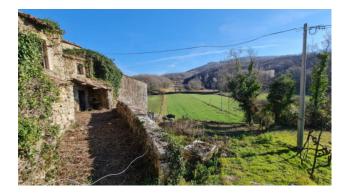

#### Casale Manlio

In Arpino, (Loc. Colle Magnavino) a few km from the historic acropolis of Civitavecchia di Arpino, we offer for sale an ancient original stone farmhouse with independent entrance and private garden of 500 square meters.

On the ground floor there is a rustic area consisting of a kitchen with a huge fireplace and direct access to the garden with an artesian well and a characteristic nineteenth-century grotto.

A further uniqueness present inside the farmhouse is the internal trap door that connects the two rooms on the ground floor, still functional, used in the Second World War to shelter from bombing.