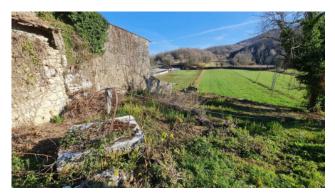

#### Casale Manlio

In Arpino, (Loc. Colle Magnavino) a few km from the historic acropolis of Civitavecchia di Arpino, we offer for sale an ancient original stone farmhouse with independent entrance and private garden of 500 square meters.

The property as a whole is in need of renovation, but has retained all the historical charm both internally and externally. The structure is entirely in stone, the floors and the ceiling are in wood, partly in good condition and partly to be replaced.

On the ground floor there is a rustic area consisting of a kitchen with a huge fireplace and direct access to the garden with an artesian well and a characteristic nineteenth-century grotto.

A further uniqueness present inside the farmhouse is the internal trap door that connects the two rooms on the ground floor, still functional, used in the Second World War to shelter from bombing.