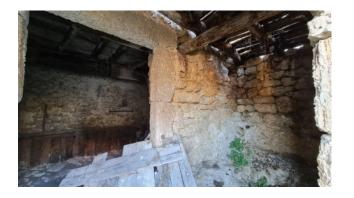

The property as a whole is in need of renovation, but has retained all the historical charm both internally and externally. The structure is entirely in stone, the floors and the ceiling are in wood, partly in good condition and partly to be replaced.

On the ground floor there is a rustic area consisting of a kitchen with a huge fireplace and direct access to the garden with an artesian well and a characteristic nineteenth-century grotto.

A further uniqueness present inside the farmhouse is the internal trap door that connects the two rooms on the ground floor, still functional, used in the Second World War to shelter from bombing.