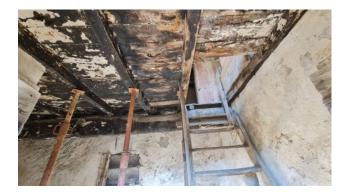

The property as a whole is in need of renovation, but has retained all the historical charm both internally and externally. The structure is entirely in stone, the floors and the ceiling are in wood, partly in good condition and partly to be replaced.