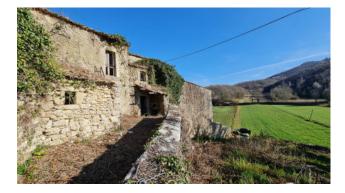

#### Casale Manlio

In Arpino, (Loc. Colle Magnavino) a few km from the historic acropolis of Civitavecchia di Arpino, we offer for sale an ancient original stone farmhouse with independent entrance and private garden of 500 square meters.

The property as a whole is in need of renovation, but has retained all the historical charm both internally and externally. The structure is entirely in stone, the floors and the ceiling are in wood, partly in good condition and partly to be replaced.

It has two entrances, the main one (first cadastral floor) is accessed by a stone staircase, to welcome us there is a panoramic terrace that precedes the entrance, the large living area with lounge and open kitchen, double bedroom and bathroom.