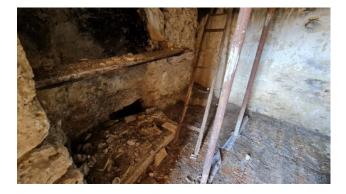

On the ground floor there is a rustic area consisting of a kitchen with a huge fireplace and direct access to the garden with an artesian well and a characteristic nineteenth-century grotto.

A further uniqueness present inside the farmhouse is the internal trap door that connects the two rooms on the ground floor, still functional, used in the Second World War to shelter from bombing.