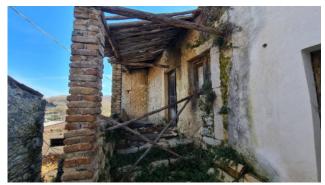

The property as a whole is in need of renovation, but has retained all the historical charm both internally and externally. The structure is entirely in stone, the floors and the ceiling are in wood, partly in good condition and partly to be replaced.

On the ground floor there is a rustic area consisting of a kitchen with a huge fireplace and direct access to the garden with an artesian well and a characteristic nineteenth-century grotto.

A further uniqueness present inside the farmhouse is the internal trap door that connects the two rooms on the ground floor, still functional, used in the Second World War to shelter from bombing.