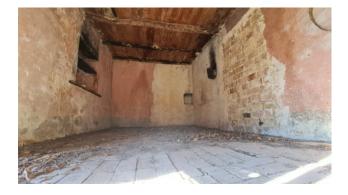

The property as a whole is in need of renovation, but has retained all the historical charm both internally and externally. The structure is entirely in stone, the floors and the ceiling are in wood, partly in good condition and partly to be replaced.

It has two entrances, the main one (first cadastral floor) is accessed by a stone staircase, to welcome us there is a panoramic terrace that precedes the entrance, the large living area with lounge and open kitchen, double bedroom and bathroom.