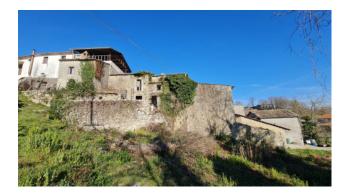

#### Casale Manlio

In Arpino, (Loc. Colle Magnavino) a few km from the historic acropolis of Civitavecchia di Arpino, we offer for sale an ancient original stone farmhouse with independent entrance and private garden of 500 square meters.

The property as a whole is in need of renovation, but has retained all the historical charm both internally and externally. The structure is entirely in stone, the floors and the ceiling are in wood, partly in good condition and partly to be replaced.

It has two entrances, the main one (first cadastral floor) is accessed by a stone staircase, to welcome us there is a panoramic terrace that precedes the entrance, the large living area with lounge and open kitchen, double bedroom and bathroom.