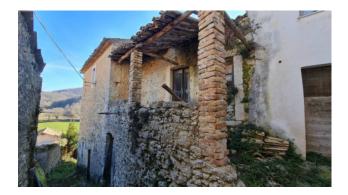

The property as a whole is in need of renovation, but has retained all the historical charm both internally and externally. The structure is entirely in stone, the floors and the ceiling are in wood, partly in good condition and partly to be replaced.

It has two entrances, the main one (first cadastral floor) is accessed by a stone staircase, to welcome us there is a panoramic terrace that precedes the entrance, the large living area with lounge and open kitchen, double bedroom and bathroom.