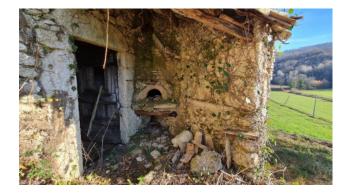

#### Casale Manlio

In Arpino, (Loc. Colle Magnavino) a few km from the historic acropolis of Civitavecchia di Arpino, we offer for sale an ancient original stone farmhouse with independent entrance and private garden of 500 square meters.

The property as a whole is in need of renovation, but has retained all the historical charm both internally and externally. The structure is entirely in stone, the floors and the ceiling are in wood, partly in good condition and partly to be replaced.

On the ground floor there is a rustic area consisting of a kitchen with a huge fireplace and direct access to the garden with an artesian well and a characteristic nineteenth-century grotto.

A further uniqueness present inside the farmhouse is the internal trap door that connects the two rooms on the ground floor, still functional, used in the Second World War to shelter from bombing.