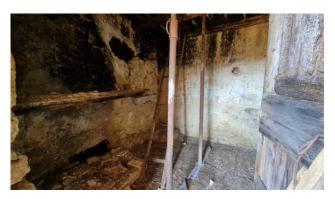

The property as a whole is in need of renovation, but has retained all the historical charm both internally and externally. The structure is entirely in stone, the floors and the ceiling are in wood, partly in good condition and partly to be replaced.

On the ground floor there is a rustic area consisting of a kitchen with a huge fireplace and direct access to the garden with an artesian well and a characteristic nineteenth-century grotto.

A further uniqueness present inside the farmhouse is the internal trap door that connects the two rooms on the ground floor, still functional, used in the Second World War to shelter from bombing.