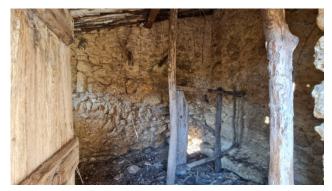

The property as a whole is in need of renovation, but has retained all the historical charm both internally and externally. The structure is entirely in stone, the floors and the ceiling are in wood, partly in good condition and partly to be replaced.

On the ground floor there is a rustic area consisting of a kitchen with a huge fireplace and direct access to the garden with an artesian well and a characteristic nineteenth-century grotto.

A further uniqueness present inside the farmhouse is the internal trap door that connects the two rooms on the ground floor, still functional, used in the Second World War to shelter from bombing.