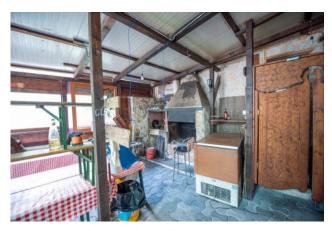

The farmhouse has a courtyard and a garden and is all fenced. On the ground floor it is stacked as Local C / 1 used as a restaurant, with a large equipped and equipped kitchen, a bar corner, a covered dining room and a veranda for a total of over 150 seats. The bathrooms are internal (two) and external (4).

In addition to the indoor seats in the summer, there are also outdoor tables in the green hanging garden a few meters above the course of the Aniene river.

The first floor is accessed via an internal staircase, where we find 4 bedrooms with bathroom, used as a Bed and Breakfast for several years.