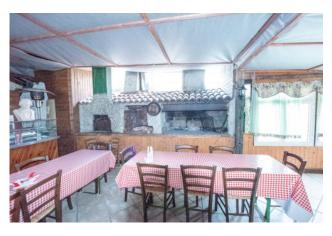

The farmhouse has a courtyard and a garden and is all fenced. On the ground floor it is stacked as Local C / 1 used as a restaurant, with a large equipped and equipped kitchen, a bar corner, a covered dining room and a veranda for a total of over 150 seats. The bathrooms are internal (two) and external (4).

In addition to the indoor seats in the summer, there are also outdoor tables in the green hanging garden a few meters above the course of the Aniene river.

The first floor is accessed via an internal staircase, where we find 4 bedrooms with bathroom, used as a Bed and Breakfast for several years.