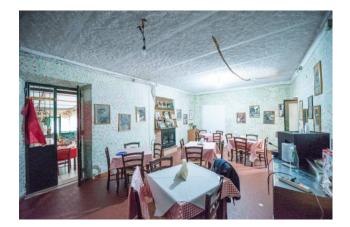

The farmhouse has a courtyard and a garden and is all fenced. On the ground floor it is stacked as Local C / 1 used as a restaurant, with a large equipped and equipped kitchen, a bar corner, a covered dining room and a veranda for a total of over 150 seats. The bathrooms are internal (two) and external (4).

In addition to the indoor seats in the summer, there are also outdoor tables in the green hanging garden a few meters above the course of the Aniene river.

The first floor is accessed via an internal staircase, where we find 4 bedrooms with bathroom, used as a Bed and Breakfast for several years.