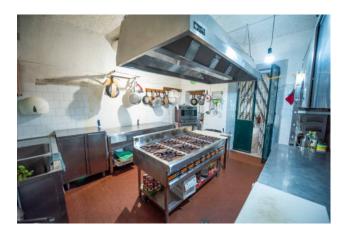

The farmhouse has a courtyard and a garden and is all fenced. On the ground floor it is stacked as Local C / 1 used as a restaurant, with a large equipped and equipped kitchen, a bar corner, a covered dining room and a veranda for a total of over 150 seats. The bathrooms are internal (two) and external (4).