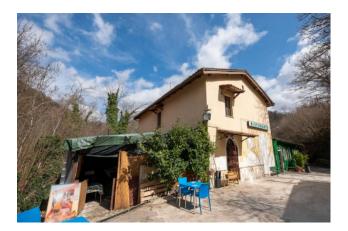

The farmhouse has a courtyard and a garden and is all fenced. On the ground floor it is stacked as Local C / 1 used as a restaurant, with a large equipped and equipped kitchen, a bar corner, a covered dining room and a veranda for a total of over 150 seats. The bathrooms are internal (two) and external (4).

In addition to the indoor seats in the summer, there are also outdoor tables in the green hanging garden a few meters above the course of the Aniene river.

The first floor is accessed via an internal staircase, where we find 4 bedrooms with bathroom, used as a Bed and Breakfast for several years.