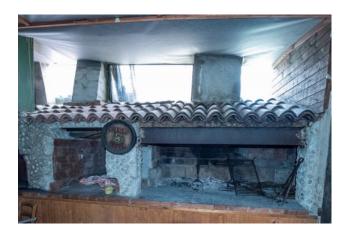

The farmhouse has a courtyard and a garden and is all fenced. On the ground floor it is stacked as Local C / 1 used as a restaurant, with a large equipped and equipped kitchen, a bar corner, a covered dining room and a veranda for a total of over 150 seats. The bathrooms are internal (two) and external (4).

#### Features

| Tv Antenna: Autonomous | Porch: 150 🛛         | Tv SAT: Autonomous |
|------------------------|----------------------|--------------------|
| Closet                 | ADSL Coverage        | Fireplace          |
| Air-Conditioned        | Telephone System     | Wiring: By Law     |
| Shower                 | Wooden Window Frames | Aluminum Frames    |
| Shutters               |                      |                    |