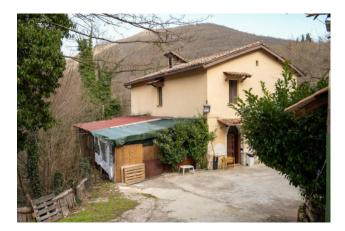

# 300 sq.m | Bathrooms: 8 | Bedrooms: 4 | Rooms: 10

Casale Daniela

In Trevi Nel Lazio, a unique town of its kind and an ancient pre-Roman center that still preserves the remains of cyclopean walls, we offer for sale an ancient stone farmhouse with adjoining catering business and B&B with very high profitability.

The farmhouse has a courtyard and a garden and is all fenced. On the ground floor it is stacked as Local C / 1 used as a restaurant, with a large equipped and equipped kitchen, a bar corner, a covered dining room and a veranda for a total of over 150 seats. The bathrooms are internal (two) and external (4).

In addition to the indoor seats in the summer, there are also outdoor tables in the green hanging garden a few meters above the course of the Aniene river.

The first floor is accessed via an internal staircase, where we find 4 bedrooms with bathroom, used as a Bed and Breakfast for several years.