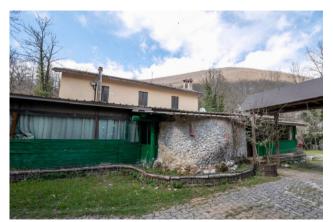

The farmhouse has a courtyard and a garden and is all fenced. On the ground floor it is stacked as Local C / 1 used as a restaurant, with a large equipped and equipped kitchen, a bar corner, a covered dining room and a veranda for a total of over 150 seats. The bathrooms are internal (two) and external (4).

In addition to the indoor seats in the summer, there are also outdoor tables in the green hanging garden a few meters above the course of the Aniene river.

The first floor is accessed via an internal staircase, where we find 4 bedrooms with bathroom, used as a Bed and Breakfast for several years.

The property has a stone structure with concrete floors, roof in excellent condition.

One of the characteristics that make it unique is above all the position and the fact of being the only structure in this corner of Italy to have permits for catering in a regional park.