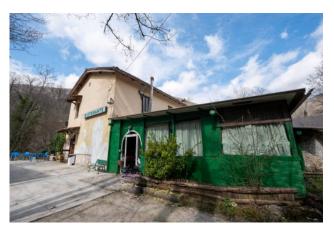

The farmhouse has a courtyard and a garden and is all fenced. On the ground floor it is stacked as Local C / 1 used as a restaurant, with a large equipped and equipped kitchen, a bar corner, a covered dining room and a veranda for a total of over 150 seats. The bathrooms are internal (two) and external (4).