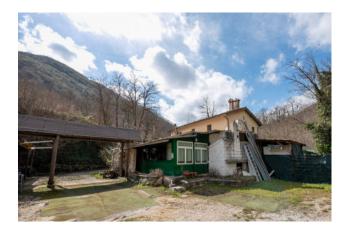

The farmhouse has a courtyard and a garden and is all fenced. On the ground floor it is stacked as Local C / 1 used as a restaurant, with a large equipped and equipped kitchen, a bar corner, a covered dining room and a veranda for a total of over 150 seats. The bathrooms are internal (two) and external (4).

The property has a stone structure with concrete floors, roof in excellent condition.

One of the characteristics that make it unique is above all the position and the fact of being the only structure in this corner of Italy to have permits for catering in a regional park.