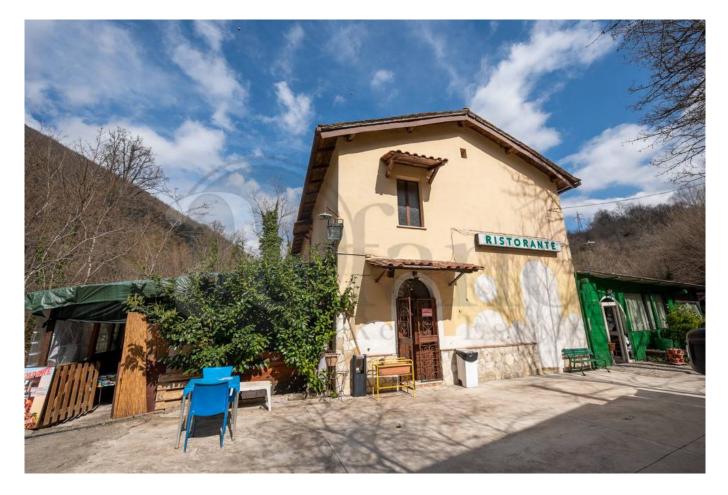

# 300 sq.m | Bathrooms: 8 | Bedrooms: 4 | Rooms: 10

Casale Daniela

In Trevi Nel Lazio, a unique town of its kind and an ancient pre-Roman center that still preserves the remains of cyclopean walls, we offer for sale an ancient stone farmhouse with adjoining catering business and B&B with very high profitability.

The farmhouse has a courtyard and a garden and is all fenced. On the ground floor it is stacked as Local C / 1 used as a restaurant, with a large equipped and equipped kitchen, a bar corner, a covered dining room and a veranda for a total of over 150 seats. The bathrooms are internal (two) and external (4).

In addition to the indoor seats in the summer, there are also outdoor tables in the green hanging garden a few meters above the course of the Aniene river.

The first floor is accessed via an internal staircase, where we find 4 bedrooms with bathroom, used as a Bed and Breakfast for several years.

The property has a stone structure with concrete floors, roof in excellent condition.

One of the characteristics that make it unique is above all the position and the fact of being the only structure in this corner of Italy to have permits for catering in a regional park.