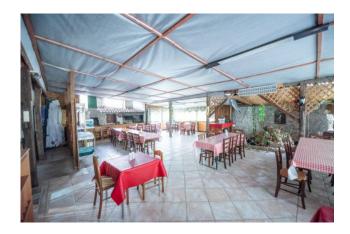

The farmhouse has a courtyard and a garden and is all fenced. On the ground floor it is stacked as Local C / 1 used as a restaurant, with a large equipped and equipped kitchen, a bar corner, a covered dining room and a veranda for a total of over 150 seats. The bathrooms are internal (two) and external (4).

In addition to the indoor seats in the summer, there are also outdoor tables in the green hanging garden a few meters above the course of the Aniene river.

The first floor is accessed via an internal staircase, where we find 4 bedrooms with bathroom, used as a Bed and Breakfast for several years.