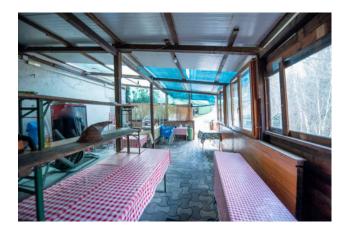

The farmhouse has a courtyard and a garden and is all fenced. On the ground floor it is stacked as Local C / 1 used as a restaurant, with a large equipped and equipped kitchen, a bar corner, a covered dining room and a veranda for a total of over 150 seats. The bathrooms are internal (two) and external (4).

In addition to the indoor seats in the summer, there are also outdoor tables in the green hanging garden a few meters above the course of the Aniene river.

The first floor is accessed via an internal staircase, where we find 4 bedrooms with bathroom, used as a Bed and Breakfast for several years.