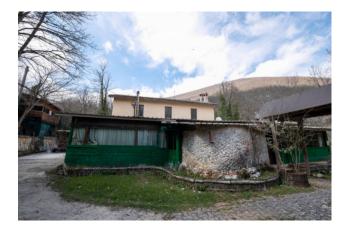

The farmhouse has a courtyard and a garden and is all fenced. On the ground floor it is stacked as Local C / 1 used as a restaurant, with a large equipped and equipped kitchen, a bar corner, a covered dining room and a veranda for a total of over 150 seats. The bathrooms are internal (two) and external (4).

In addition to the indoor seats in the summer, there are also outdoor tables in the green hanging garden a few meters above the course of the Aniene river.

The first floor is accessed via an internal staircase, where we find 4 bedrooms with bathroom, used as a Bed and Breakfast for several years.

The property has a stone structure with concrete floors, roof in excellent condition.

One of the characteristics that make it unique is above all the position and the fact of being the only structure in this corner of Italy to have permits for catering in a regional park.