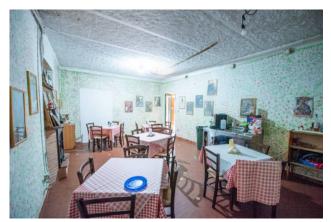

The farmhouse has a courtyard and a garden and is all fenced. On the ground floor it is stacked as Local C / 1 used as a restaurant, with a large equipped and equipped kitchen, a bar corner, a covered dining room and a veranda for a total of over 150 seats. The bathrooms are internal (two) and external (4).

In addition to the indoor seats in the summer, there are also outdoor tables in the green hanging garden a few meters above the course of the Aniene river.

The first floor is accessed via an internal staircase, where we find 4 bedrooms with bathroom, used as a Bed and Breakfast for several years.