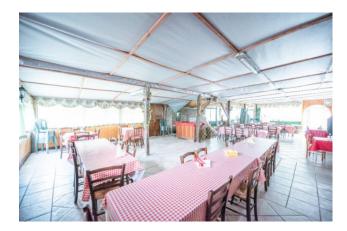

The farmhouse has a courtyard and a garden and is all fenced. On the ground floor it is stacked as Local C / 1 used as a restaurant, with a large equipped and equipped kitchen, a bar corner, a covered dining room and a veranda for a total of over 150 seats. The bathrooms are internal (two) and external (4).

In addition to the indoor seats in the summer, there are also outdoor tables in the green hanging garden a few meters above the course of the Aniene river.

The first floor is accessed via an internal staircase, where we find 4 bedrooms with bathroom, used as a Bed and Breakfast for several years.