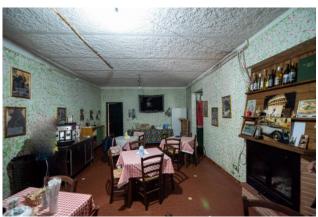

The farmhouse has a courtyard and a garden and is all fenced. On the ground floor it is stacked as Local C / 1 used as a restaurant, with a large equipped and equipped kitchen, a bar corner, a covered dining room and a veranda for a total of over 150 seats. The bathrooms are internal (two) and external (4).

In addition to the indoor seats in the summer, there are also outdoor tables in the green hanging garden a few meters above the course of the Aniene river.

The first floor is accessed via an internal staircase, where we find 4 bedrooms with bathroom, used as a Bed and Breakfast for several years.