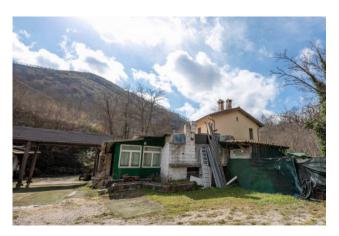

The farmhouse has a courtyard and a garden and is all fenced. On the ground floor it is stacked as Local C / 1 used as a restaurant, with a large equipped and equipped kitchen, a bar corner, a covered dining room and a veranda for a total of over 150 seats. The bathrooms are internal (two) and external (4).

In addition to the indoor seats in the summer, there are also outdoor tables in the green hanging garden a few meters above the course of the Aniene river.

The first floor is accessed via an internal staircase, where we find 4 bedrooms with bathroom, used as a Bed and Breakfast for several years.

The property has a stone structure with concrete floors, roof in excellent condition.

One of the characteristics that make it unique is above all the position and the fact of being the only structure in this corner of Italy to have permits for catering in a regional park.