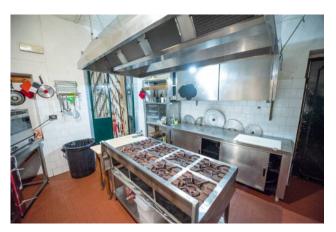

The farmhouse has a courtyard and a garden and is all fenced. On the ground floor it is stacked as Local C / 1 used as a restaurant, with a large equipped and equipped kitchen, a bar corner, a covered dining room and a veranda for a total of over 150 seats. The bathrooms are internal (two) and external (4).