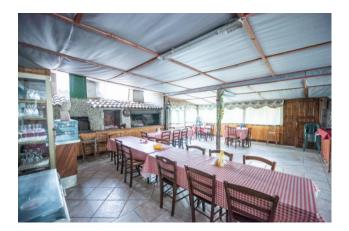

The farmhouse has a courtyard and a garden and is all fenced. On the ground floor it is stacked as Local C / 1 used as a restaurant, with a large equipped and equipped kitchen, a bar corner, a covered dining room and a veranda for a total of over 150 seats. The bathrooms are internal (two) and external (4).

In addition to the indoor seats in the summer, there are also outdoor tables in the green hanging garden a few meters above the course of the Aniene river.

The first floor is accessed via an internal staircase, where we find 4 bedrooms with bathroom, used as a Bed and Breakfast for several years.