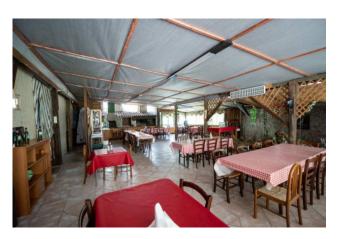

The farmhouse has a courtyard and a garden and is all fenced. On the ground floor it is stacked as Local C / 1 used as a restaurant, with a large equipped and equipped kitchen, a bar corner, a covered dining room and a veranda for a total of over 150 seats. The bathrooms are internal (two) and external (4).

In addition to the indoor seats in the summer, there are also outdoor tables in the green hanging garden a few meters above the course of the Aniene river.

The first floor is accessed via an internal staircase, where we find 4 bedrooms with bathroom, used as a Bed and Breakfast for several years.