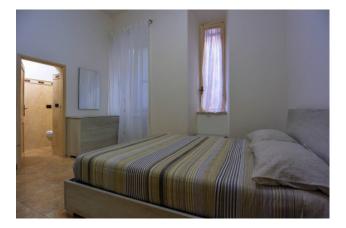

The apartment is about 173 square meters and has an independent access. It consists of a large entrance that gives space to a double living room overlooking the right side of the square.

The main corridor divides the living area from the sleeping area where we find two large bedrooms, one with an en suite bathroom and the other with an adjacent bathroom.

The latter can become a suite with an en-suite bathroom. Finally we find a third bedroom, finely furnished like the whole apartment, in a modern and minimal style, with soft and elegant colors.

The living area offers an eat-in kitchen and another very large room where a fourth bedroom with en suite bathroom can be obtained, as the predisposition for plumbing systems is already present.