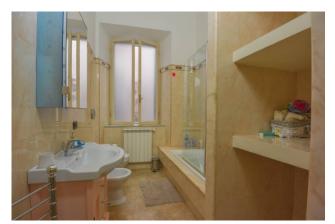

The apartment is about 173 square meters and has an independent access. It consists of a large entrance that gives space to a double living room overlooking the right side of the square.

The main corridor divides the living area from the sleeping area where we find two large bedrooms, one with an en suite bathroom and the other with an adjacent bathroom.

The latter can become a suite with an en-suite bathroom. Finally we find a third bedroom, finely furnished like the whole apartment, in a modern and minimal style, with soft and elegant colors.

The living area offers an eat-in kitchen and another very large room where a fourth bedroom with en suite bathroom can be obtained, as the predisposition for plumbing systems is already present.