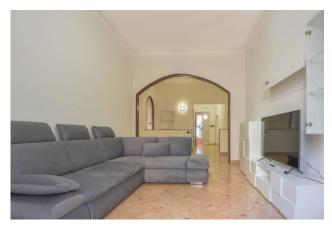

The apartment is about 173 square meters and has an independent access. It consists of a large entrance that gives space to a double living room overlooking the right side of the square.

The main corridor divides the living area from the sleeping area where we find two large bedrooms, one with an en suite bathroom and the other with an adjacent bathroom.

The spaces of the apartment are extremely large and lend themselves to various types of furnishings.

The floors and windows are in excellent condition. The systems are up to standard. The view from the main balcony offers an interesting sea view. The heating is autonomous.