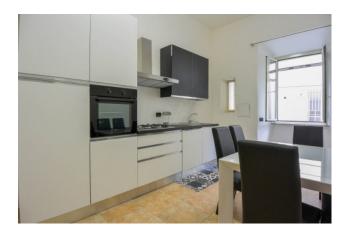

The latter can become a suite with an en-suite bathroom. Finally we find a third bedroom, finely furnished like the whole apartment, in a modern and minimal style, with soft and elegant colors.

The living area offers an eat-in kitchen and another very large room where a fourth bedroom with en suite bathroom can be obtained, as the predisposition for plumbing systems is already present.

## **Property Informations**

| Address: Via Mura San Paolo, 7 | <b>Zip Code</b> : 4019          |
|--------------------------------|---------------------------------|
| Bedrooms: 3                    | Bathrooms: 2                    |
| Rooms: 8                       | State of Preservation: Restored |
| Balconies: Present             | Terrace: Present                |
| Sea Distance: 1.500 meter      | Kitchen: Regular Kitchen        |
|                                |                                 |