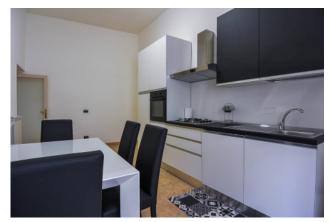

The latter can become a suite with an en-suite bathroom. Finally we find a third bedroom, finely furnished like the whole apartment, in a modern and minimal style, with soft and elegant colors.

The living area offers an eat-in kitchen and another very large room where a fourth bedroom with en suite bathroom can be obtained, as the predisposition for plumbing systems is already present.

## **Property Informations**

| Address: Via Mura San Paolo, 7 | <b>Zip Code</b> : 4019          |
|--------------------------------|---------------------------------|
| Bedrooms: 3                    | Bathrooms: 2                    |
| Rooms: 8                       | State of Preservation: Restored |
| Balconies: Present             | Terrace: Present                |
| Sea Distance: 1.500 meter      | Kitchen: Regular Kitchen        |
|                                |                                 |