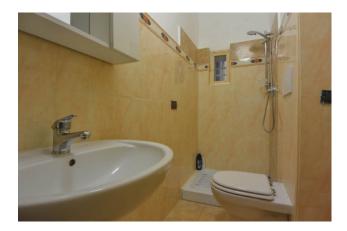

The apartment is about 173 square meters and has an independent access. It consists of a large entrance that gives space to a double living room overlooking the right side of the square.

The main corridor divides the living area from the sleeping area where we find two large bedrooms, one with an en suite bathroom and the other with an adjacent bathroom.

The latter can become a suite with an en-suite bathroom. Finally we find a third bedroom, finely furnished like the whole apartment, in a modern and minimal style, with soft and elegant colors.

The living area offers an eat-in kitchen and another very large room where a fourth bedroom with en suite bathroom can be obtained, as the predisposition for plumbing systems is already present.