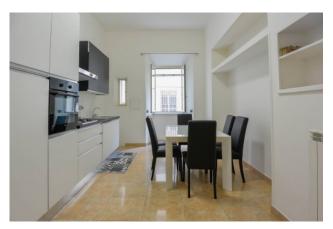

The latter can become a suite with an en-suite bathroom. Finally we find a third bedroom, finely furnished like the whole apartment, in a modern and minimal style, with soft and elegant colors.

The living area offers an eat-in kitchen and another very large room where a fourth bedroom with en suite bathroom can be obtained, as the predisposition for plumbing systems is already present.

## **Property Informations**

| Address: Via Mura San Paolo, 7 | <b>Zip Code</b> : 4019          |
|--------------------------------|---------------------------------|
| Bedrooms: 3                    | Bathrooms: 2                    |
| Rooms: 8                       | State of Preservation: Restored |
| Balconies: Present             | Terrace: Present                |
| Sea Distance: 1.500 meter      | Kitchen: Regular Kitchen        |
|                                |                                 |