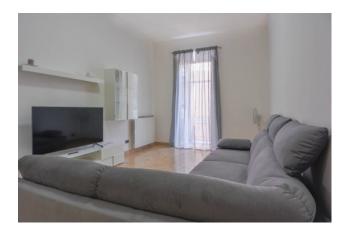

The apartment is about 173 square meters and has an independent access. It consists of a large entrance that gives space to a double living room overlooking the right side of the square.

The main corridor divides the living area from the sleeping area where we find two large bedrooms, one with an en suite bathroom and the other with an adjacent bathroom.

The spaces of the apartment are extremely large and lend themselves to various types of furnishings.

The floors and windows are in excellent condition. The systems are up to standard. The view from the main balcony offers an interesting sea view. The heating is autonomous.