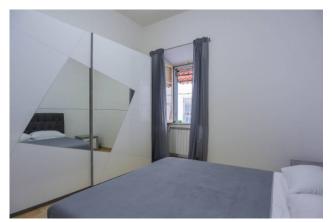

The apartment is about 173 square meters and has an independent access. It consists of a large entrance that gives space to a double living room overlooking the right side of the square.

The main corridor divides the living area from the sleeping area where we find two large bedrooms, one with an en suite bathroom and the other with an adjacent bathroom.

The latter can become a suite with an en-suite bathroom. Finally we find a third bedroom, finely furnished like the whole apartment, in a modern and minimal style, with soft and elegant colors.

The living area offers an eat-in kitchen and another very large room where a fourth bedroom with en suite bathroom can be obtained, as the predisposition for plumbing systems is already present.