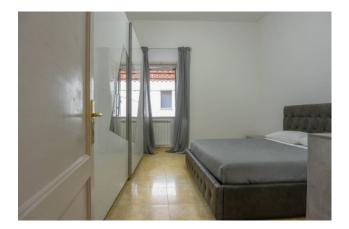

The apartment is about 173 square meters and has an independent access. It consists of a large entrance that gives space to a double living room overlooking the right side of the square.

The main corridor divides the living area from the sleeping area where we find two large bedrooms, one with an en suite bathroom and the other with an adjacent bathroom.

The latter can become a suite with an en-suite bathroom. Finally we find a third bedroom, finely furnished like the whole apartment, in a modern and minimal style, with soft and elegant colors.

The living area offers an eat-in kitchen and another very large room where a fourth bedroom with en suite bathroom can be obtained, as the predisposition for plumbing systems is already present.