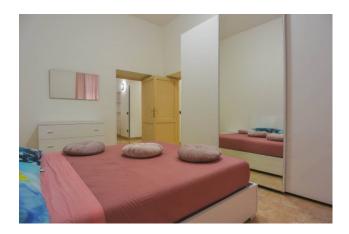

The apartment is about 173 square meters and has an independent access. It consists of a large entrance that gives space to a double living room overlooking the right side of the square.

The main corridor divides the living area from the sleeping area where we find two large bedrooms, one with an en suite bathroom and the other with an adjacent bathroom.

The latter can become a suite with an en-suite bathroom. Finally we find a third bedroom, finely furnished like the whole apartment, in a modern and minimal style, with soft and elegant colors.

The living area offers an eat-in kitchen and another very large room where a fourth bedroom with en suite bathroom can be obtained, as the predisposition for plumbing systems is already present.