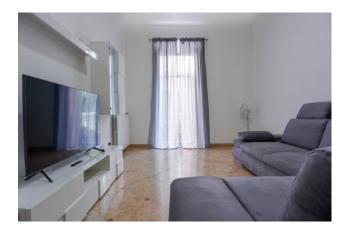

The apartment is about 173 square meters and has an independent access. It consists of a large entrance that gives space to a double living room overlooking the right side of the square.

The main corridor divides the living area from the sleeping area where we find two large bedrooms, one with an en suite bathroom and the other with an adjacent bathroom.