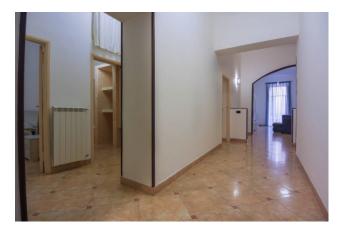

The apartment is about 173 square meters and has an independent access. It consists of a large entrance that gives space to a double living room overlooking the right side of the square.

The main corridor divides the living area from the sleeping area where we find two large bedrooms, one with an en suite bathroom and the other with an adjacent bathroom.

The spaces of the apartment are extremely large and lend themselves to various types of furnishings.

The floors and windows are in excellent condition. The systems are up to standard. The view from the main balcony offers an interesting sea view. The heating is autonomous.