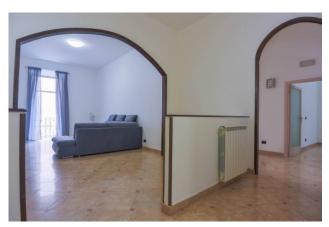

The apartment is about 173 square meters and has an independent access. It consists of a large entrance that gives space to a double living room overlooking the right side of the square.

The main corridor divides the living area from the sleeping area where we find two large bedrooms, one with an en suite bathroom and the other with an adjacent bathroom.

The spaces of the apartment are extremely large and lend themselves to various types of furnishings.

The floors and windows are in excellent condition. The systems are up to standard. The view from the main balcony offers an interesting sea view. The heating is autonomous.