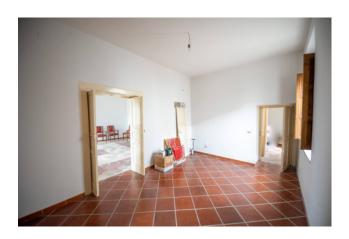

The Palazzo delle Rose is partly habitable and partly to be restored, the large available surface allows both residential and hospitality use (agritourism, resort or other solutions).

The internal rooms such as the kitchen, dining room, lounges are particularly large and suitable for receptions and / or social welfare activities (retirement homes, social housing).

The building currently consists of 13 rooms in addition to accessories (cellars, deposits and sheds) and enjoys a dominant position with easy access from the State Road n.276.

A few hundred meters away there are the sports facilities and the municipal stadium as well as a series of basic necessities.