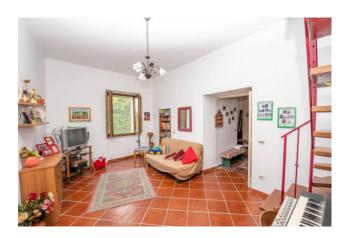

The Palazzo delle Rose is partly habitable and partly to be restored, the large available surface allows both residential and hospitality use (agritourism, resort or other solutions).

The internal rooms such as the kitchen, dining room, lounges are particularly large and suitable for receptions and / or social welfare activities (retirement homes, social housing).

The building currently consists of 13 rooms in addition to accessories (cellars, deposits and sheds) and enjoys a dominant position with easy access from the State Road n.276.

A few hundred meters away there are the sports facilities and the municipal stadium as well as a series of basic necessities.