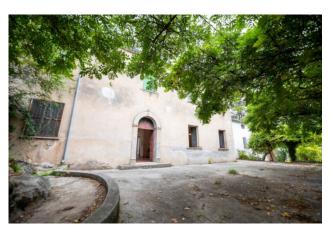

The Palazzo delle Rose is partly habitable and partly to be restored, the large available surface allows both residential and hospitality use (agritourism, resort or other solutions).

The internal rooms such as the kitchen, dining room, lounges are particularly large and suitable for receptions and / or social welfare activities (retirement homes, social housing).

The building currently consists of 13 rooms in addition to accessories (cellars, deposits and sheds) and enjoys a dominant position with easy access from the State Road n.276.

A few hundred meters away there are the sports facilities and the municipal stadium as well as a series of basic necessities.