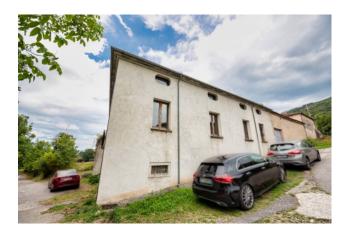

The building currently consists of 13 rooms in addition to accessories (cellars, deposits and sheds) and enjoys a dominant position with easy access from the State Road n.276.

A few hundred meters away there are the sports facilities and the municipal stadium as well as a series of basic necessities.