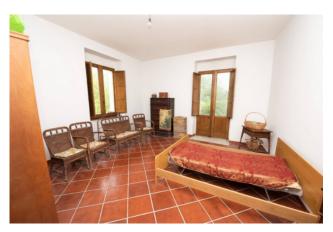

The Palazzo delle Rose is partly habitable and partly to be restored, the large available surface allows both residential and hospitality use (agritourism, resort or other solutions).

The internal rooms such as the kitchen, dining room, lounges are particularly large and suitable for receptions and / or social welfare activities (retirement homes, social housing).

The building currently consists of 13 rooms in addition to accessories (cellars, deposits and sheds) and enjoys a dominant position with easy access from the State Road n.276.

A few hundred meters away there are the sports facilities and the municipal stadium as well as a series of basic necessities.