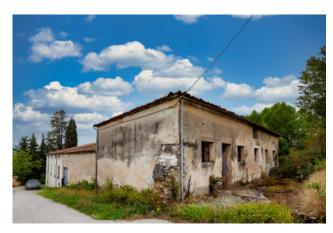

The Palazzo delle Rose is partly habitable and partly to be restored, the large available surface allows both residential and hospitality use (agritourism, resort or other solutions).

The internal rooms such as the kitchen, dining room, lounges are particularly large and suitable for receptions and / or social welfare activities (retirement homes, social housing).

The building currently consists of 13 rooms in addition to accessories (cellars, deposits and sheds) and enjoys a dominant position with easy access from the State Road n.276.

A few hundred meters away there are the sports facilities and the municipal stadium as well as a series of basic necessities.