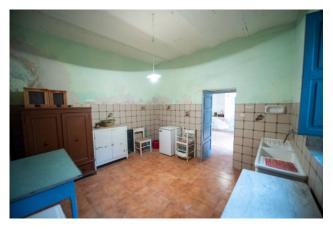

The Palazzo delle Rose is partly habitable and partly to be restored, the large available surface allows both residential and hospitality use (agritourism, resort or other solutions).

The internal rooms such as the kitchen, dining room, lounges are particularly large and suitable for receptions and / or social welfare activities (retirement homes, social housing).

# **Property Informations**

| Address: Via Limanti      | <b>Zip Code</b> : 85050            |
|---------------------------|------------------------------------|
| Bedrooms: 9               | Bathrooms: 6                       |
| Rooms: 19                 | State of Preservation: Be Restored |
| Total Floor: 2            | Parking: Carport                   |
| Garden: Private, 350 sq.m | Kitchen: Regular Kitchen           |
|                           |                                    |