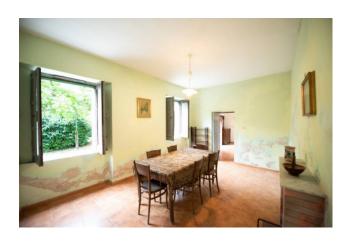

The Palazzo delle Rose is partly habitable and partly to be restored, the large available surface allows both residential and hospitality use (agritourism, resort or other solutions).

The internal rooms such as the kitchen, dining room, lounges are particularly large and suitable for receptions and / or social welfare activities (retirement homes, social housing).

# **Property Informations**

| Address: Via Limanti      | <b>Zip Code</b> : 85050            |
|---------------------------|------------------------------------|
| Bedrooms: 9               | Bathrooms: 6                       |
| Rooms: 19                 | State of Preservation: Be Restored |
| Total Floor: 2            | Parking: Carport                   |
| Garden: Private, 350 sq.m | Kitchen: Regular Kitchen           |
|                           |                                    |