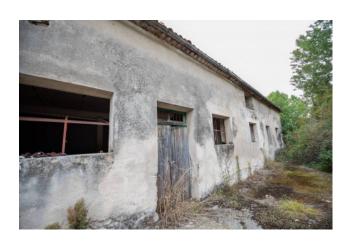

The Palazzo delle Rose is partly habitable and partly to be restored, the large available surface allows both residential and hospitality use (agritourism, resort or other solutions).

The internal rooms such as the kitchen, dining room, lounges are particularly large and suitable for receptions and / or social welfare activities (retirement homes, social housing).

The building currently consists of 13 rooms in addition to accessories (cellars, deposits and sheds) and enjoys a dominant position with easy access from the State Road n.276.

A few hundred meters away there are the sports facilities and the municipal stadium as well as a series of basic necessities.