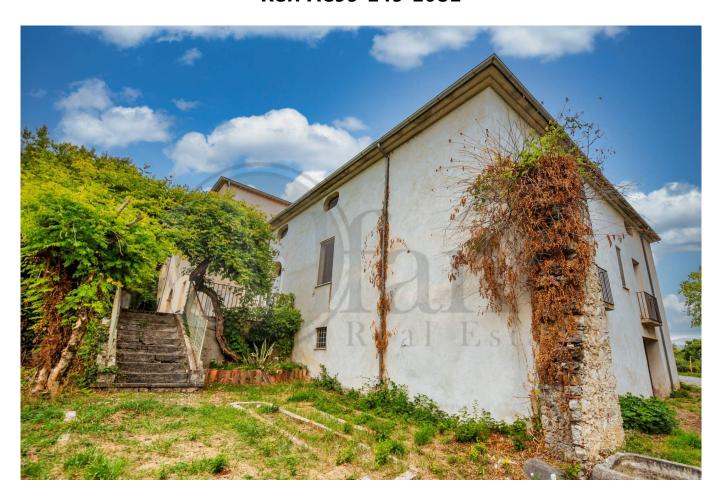

The natural areas are very beautiful and in particular the "Sorgitora", a natural spring located about 980 m asl.

The landscape is very green and some churches and monuments date back to the mid-nineteenth century (Palazzo Rautiis). In this small town between Campania and Basilicata and between Matera and Maratea / Mare we find this characteristic building on three levels with a garden and land of about 7 hectares.

The Palazzo delle Rose is partly habitable and partly to be restored, the large available surface allows both residential and hospitality use (agritourism, resort or other solutions).

The internal rooms such as the kitchen, dining room, lounges are particularly large and suitable for receptions and / or social welfare activities (retirement homes, social housing).

The building currently consists of 13 rooms in addition to accessories (cellars, deposits and sheds) and enjoys a dominant position with easy access from the State Road n.276.

A few hundred meters away there are the sports facilities and the municipal stadium as well as a series of basic necessities.