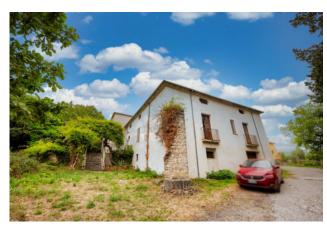

The natural areas are very beautiful and in particular the "Sorgitora", a natural spring located about 980 m asl.

The landscape is very green and some churches and monuments date back to the mid-nineteenth century (Palazzo Rautiis). In this small town between Campania and Basilicata and between Matera and Maratea / Mare we find this characteristic building on three levels with a garden and land of about 7 hectares.

The Palazzo delle Rose is partly habitable and partly to be restored, the large available surface allows both residential and hospitality use (agritourism, resort or other solutions).

The internal rooms such as the kitchen, dining room, lounges are particularly large and suitable for receptions and / or social welfare activities (retirement homes, social housing).

The building currently consists of 13 rooms in addition to accessories (cellars, deposits and sheds) and enjoys a dominant position with easy access from the State Road n.276.

A few hundred meters away there are the sports facilities and the municipal stadium as well as a series of basic necessities.