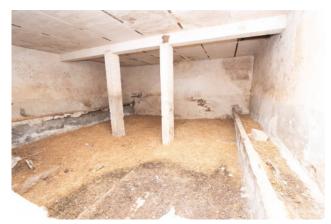

The building currently consists of 13 rooms in addition to accessories (cellars, deposits and sheds) and enjoys a dominant position with easy access from the State Road n.276.

A few hundred meters away there are the sports facilities and the municipal stadium as well as a series of basic necessities.