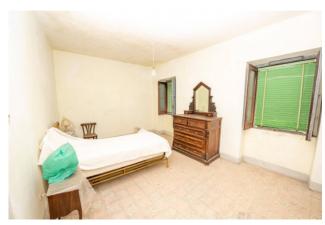

The Palazzo delle Rose is partly habitable and partly to be restored, the large available surface allows both residential and hospitality use (agritourism, resort or other solutions).

The internal rooms such as the kitchen, dining room, lounges are particularly large and suitable for receptions and / or social welfare activities (retirement homes, social housing).

The building currently consists of 13 rooms in addition to accessories (cellars, deposits and sheds) and enjoys a dominant position with easy access from the State Road n.276.

A few hundred meters away there are the sports facilities and the municipal stadium as well as a series of basic necessities.