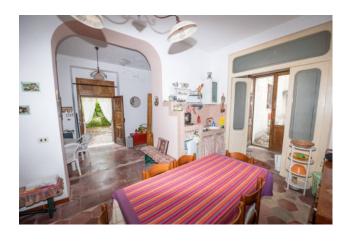

The Palazzo delle Rose is partly habitable and partly to be restored, the large available surface allows both residential and hospitality use (agritourism, resort or other solutions).

The internal rooms such as the kitchen, dining room, lounges are particularly large and suitable for receptions and / or social welfare activities (retirement homes, social housing).

The building currently consists of 13 rooms in addition to accessories (cellars, deposits and sheds) and enjoys a dominant position with easy access from the State Road n.276.

A few hundred meters away there are the sports facilities and the municipal stadium as well as a series of basic necessities.