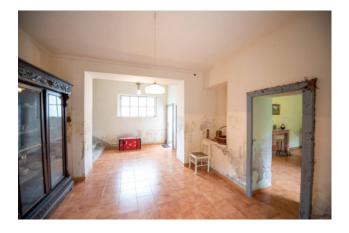

The Palazzo delle Rose is partly habitable and partly to be restored, the large available surface allows both residential and hospitality use (agritourism, resort or other solutions).

The internal rooms such as the kitchen, dining room, lounges are particularly large and suitable for receptions and / or social welfare activities (retirement homes, social housing).

The building currently consists of 13 rooms in addition to accessories (cellars, deposits and sheds) and enjoys a dominant position with easy access from the State Road n.276.

A few hundred meters away there are the sports facilities and the municipal stadium as well as a series of basic necessities.