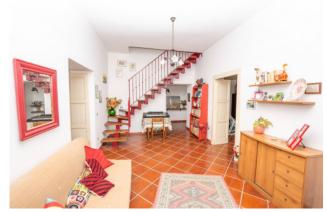

The Palazzo delle Rose is partly habitable and partly to be restored, the large available surface allows both residential and hospitality use (agritourism, resort or other solutions).

The internal rooms such as the kitchen, dining room, lounges are particularly large and suitable for receptions and / or social welfare activities (retirement homes, social housing).

The building currently consists of 13 rooms in addition to accessories (cellars, deposits and sheds) and enjoys a dominant position with easy access from the State Road n.276.

A few hundred meters away there are the sports facilities and the municipal stadium as well as a series of basic necessities.