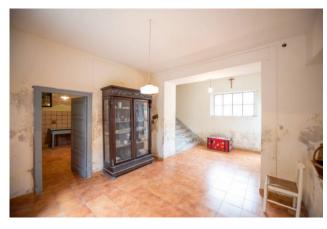

The Palazzo delle Rose is partly habitable and partly to be restored, the large available surface allows both residential and hospitality use (agritourism, resort or other solutions).

The internal rooms such as the kitchen, dining room, lounges are particularly large and suitable for receptions and / or social welfare activities (retirement homes, social housing).

The building currently consists of 13 rooms in addition to accessories (cellars, deposits and sheds) and enjoys a dominant position with easy access from the State Road n.276.

A few hundred meters away there are the sports facilities and the municipal stadium as well as a series of basic necessities.