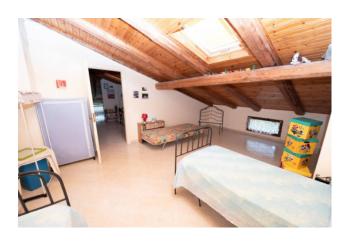

The Palazzo delle Rose is partly habitable and partly to be restored, the large available surface allows both residential and hospitality use (agritourism, resort or other solutions).

The internal rooms such as the kitchen, dining room, lounges are particularly large and suitable for receptions and / or social welfare activities (retirement homes, social housing).

The building currently consists of 13 rooms in addition to accessories (cellars, deposits and sheds) and enjoys a dominant position with easy access from the State Road n.276.

A few hundred meters away there are the sports facilities and the municipal stadium as well as a series of basic necessities.