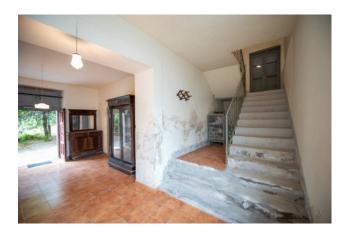

The Palazzo delle Rose is partly habitable and partly to be restored, the large available surface allows both residential and hospitality use (agritourism, resort or other solutions).

The internal rooms such as the kitchen, dining room, lounges are particularly large and suitable for receptions and / or social welfare activities (retirement homes, social housing).

The building currently consists of 13 rooms in addition to accessories (cellars, deposits and sheds) and enjoys a dominant position with easy access from the State Road n.276.

A few hundred meters away there are the sports facilities and the municipal stadium as well as a series of basic necessities.