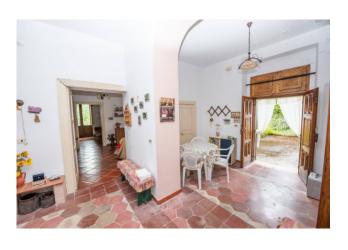

The Palazzo delle Rose is partly habitable and partly to be restored, the large available surface allows both residential and hospitality use (agritourism, resort or other solutions).

The internal rooms such as the kitchen, dining room, lounges are particularly large and suitable for receptions and / or social welfare activities (retirement homes, social housing).

The building currently consists of 13 rooms in addition to accessories (cellars, deposits and sheds) and enjoys a dominant position with easy access from the State Road n.276.

A few hundred meters away there are the sports facilities and the municipal stadium as well as a series of basic necessities.