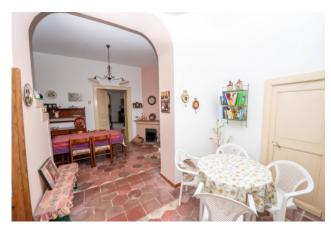

The Palazzo delle Rose is partly habitable and partly to be restored, the large available surface allows both residential and hospitality use (agritourism, resort or other solutions).

The internal rooms such as the kitchen, dining room, lounges are particularly large and suitable for receptions and / or social welfare activities (retirement homes, social housing).

# **Property Informations**

| Address: Via Limanti      | <b>Zip Code</b> : 85050            |
|---------------------------|------------------------------------|
| Bedrooms: 9               | Bathrooms: 6                       |
| Rooms: 19                 | State of Preservation: Be Restored |
| Total Floor: 2            | Parking: Carport                   |
| Garden: Private, 350 sq.m | Kitchen: Regular Kitchen           |
|                           |                                    |