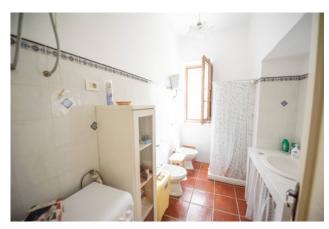

# **Property Informations**

| Address: Via Limanti      | <b>Zip Code</b> : 85050            |
|---------------------------|------------------------------------|
| Bedrooms: 9               | Bathrooms: 6                       |
| Rooms: 19                 | State of Preservation: Be Restored |
| Total Floor: 2            | Parking: Carport                   |
| Garden: Private, 350 sq.m | Kitchen: Regular Kitchen           |
|                           |                                    |

#### **Features**

| Tv Antenna: Autonomous | Tv SAT: Autonomous | Closet    |
|------------------------|--------------------|-----------|
| ADSL Coverage          | Cellar: 80 🛘       | Fireplace |
| Wooden Window Frames   |                    |           |