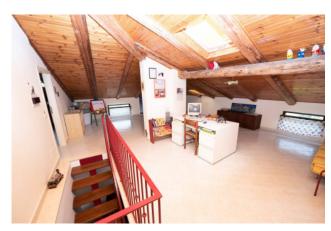

The Palazzo delle Rose is partly habitable and partly to be restored, the large available surface allows both residential and hospitality use (agritourism, resort or other solutions).

The internal rooms such as the kitchen, dining room, lounges are particularly large and suitable for receptions and / or social welfare activities (retirement homes, social housing).

The building currently consists of 13 rooms in addition to accessories (cellars, deposits and sheds) and enjoys a dominant position with easy access from the State Road n.276.

A few hundred meters away there are the sports facilities and the municipal stadium as well as a series of basic necessities.