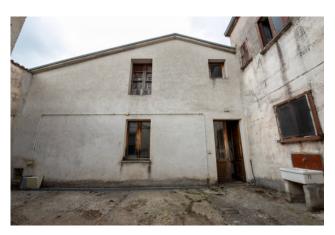

The Palazzo delle Rose is partly habitable and partly to be restored, the large available surface allows both residential and hospitality use (agritourism, resort or other solutions).

The internal rooms such as the kitchen, dining room, lounges are particularly large and suitable for receptions and / or social welfare activities (retirement homes, social housing).

The building currently consists of 13 rooms in addition to accessories (cellars, deposits and sheds) and enjoys a dominant position with easy access from the State Road n.276.

A few hundred meters away there are the sports facilities and the municipal stadium as well as a series of basic necessities.