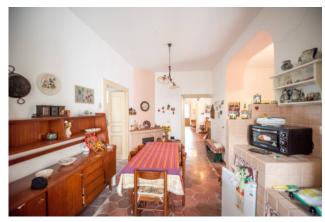

The Palazzo delle Rose is partly habitable and partly to be restored, the large available surface allows both residential and hospitality use (agritourism, resort or other solutions).

The internal rooms such as the kitchen, dining room, lounges are particularly large and suitable for receptions and / or social welfare activities (retirement homes, social housing).

The building currently consists of 13 rooms in addition to accessories (cellars, deposits and sheds) and enjoys a dominant position with easy access from the State Road n.276.

A few hundred meters away there are the sports facilities and the municipal stadium as well as a series of basic necessities.