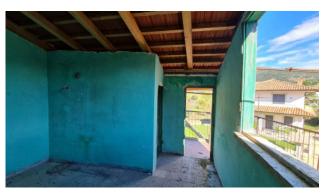

The property has an external connection via a comfortable stone staircase, on the access floor we find a large paved courtyard in reinforced concrete of over 80 square meters, kitchen with wood oven, living room and bedroom.