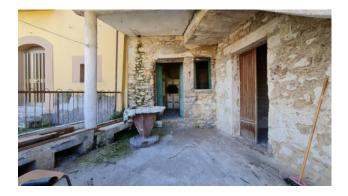

The property has an external connection via a comfortable stone staircase, on the access floor we find a large paved courtyard in reinforced concrete of over 80 square meters, kitchen with wood oven, living room and bedroom.

On the first floor there is the sleeping area, consisting of a double bedroom of over 25 square meters, two bedrooms, a bathroom, all connected to the panoramic terrace of about 30 square meters.

The property is on the whole to be restored even if part of the roof has already been restored.