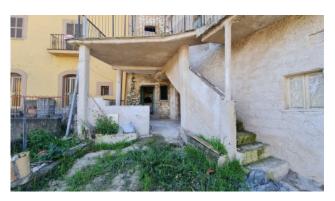

The property has an external connection via a comfortable stone staircase, on the access floor we find a large paved courtyard in reinforced concrete of over 80 square meters, kitchen with wood oven, living room and bedroom.

On the first floor there is the sleeping area, consisting of a double bedroom of over 25 square meters, two bedrooms, a bathroom, all connected to the panoramic terrace of about 30 square meters.

The property is on the whole to be restored even if part of the roof has already been restored.