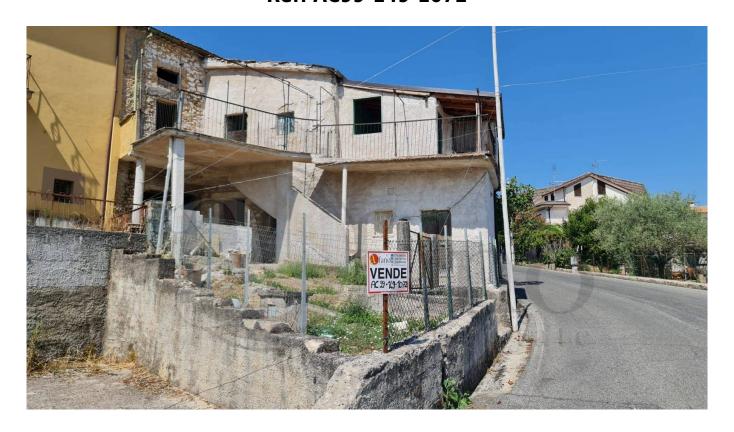

# typical historical house Colfelice (Coldragone) € 15.000 Ref. AC99-149-1072

### 140 sq.m | Bathrooms: 1 | Bedrooms: 3 | Rooms: 8

Anna Maria house

In Colfelice (via Guardiola) we offer for sale a house on two levels with independent entrance, large courtyard / garden and terrace, the whole structure in local stone.

The property has an external connection via a comfortable stone staircase, on the access floor we find a large paved courtyard in reinforced concrete of over 80 square meters, kitchen with wood oven, living room and bedroom.