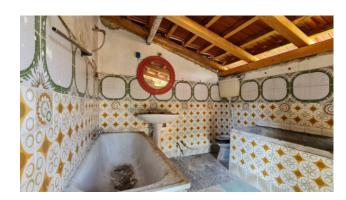

The property has an external connection via a comfortable stone staircase, on the access floor we find a large paved courtyard in reinforced concrete of over 80 square meters, kitchen with wood oven, living room and bedroom.