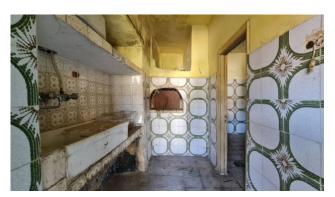

The property has an external connection via a comfortable stone staircase, on the access floor we find a large paved courtyard in reinforced concrete of over 80 square meters, kitchen with wood oven, living room and bedroom.