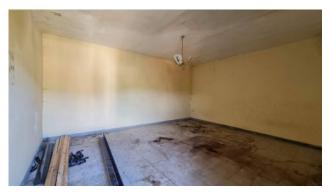

The property has an external connection via a comfortable stone staircase, on the access floor we find a large paved courtyard in reinforced concrete of over 80 square meters, kitchen with wood oven, living room and bedroom.

On the first floor there is the sleeping area, consisting of a double bedroom of over 25 square meters, two bedrooms, a bathroom, all connected to the panoramic terrace of about 30 square meters.

The property is on the whole to be restored even if part of the roof has already been restored.