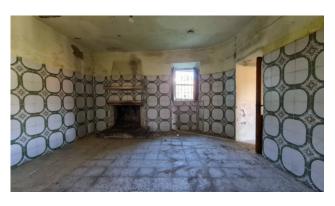

### 140 sq.m | Bathrooms: 1 | Bedrooms: 3 | Rooms: 8

Anna Maria house

In Colfelice (via Guardiola) we offer for sale a house on two levels with independent entrance, large courtyard / garden and terrace, the whole structure in local stone.

The property has an external connection via a comfortable stone staircase, on the access floor we find a large paved courtyard in reinforced concrete of over 80 square meters, kitchen with wood oven, living room and bedroom.

On the first floor there is the sleeping area, consisting of a double bedroom of over 25 square meters, two bedrooms, a bathroom, all connected to the panoramic terrace of about 30 square meters.

The property is on the whole to be restored even if part of the roof has already been restored.