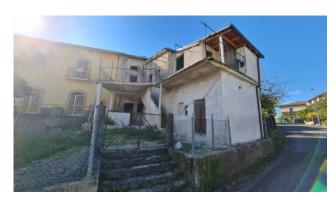

### 140 sq.m | Bathrooms: 1 | Bedrooms: 3 | Rooms: 8

Anna Maria house

In Colfelice (via Guardiola) we offer for sale a house on two levels with independent entrance, large courtyard / garden and terrace, the whole structure in local stone.

The property has an external connection via a comfortable stone staircase, on the access floor we find a large paved courtyard in reinforced concrete of over 80 square meters, kitchen with wood oven, living room and bedroom.

On the first floor there is the sleeping area, consisting of a double bedroom of over 25 square meters, two bedrooms, a bathroom, all connected to the panoramic terrace of about 30 square meters.

The property is on the whole to be restored even if part of the roof has already been restored.