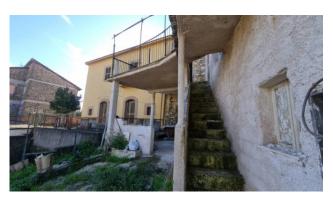

The property has an external connection via a comfortable stone staircase, on the access floor we find a large paved courtyard in reinforced concrete of over 80 square meters, kitchen with wood oven, living room and bedroom.

On the first floor there is the sleeping area, consisting of a double bedroom of over 25 square meters, two bedrooms, a bathroom, all connected to the panoramic terrace of about 30 square meters.

The property is on the whole to be restored even if part of the roof has already been restored.