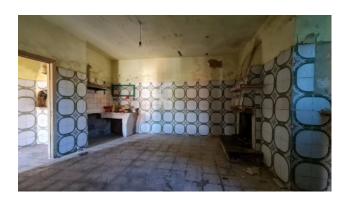

The property has an external connection via a comfortable stone staircase, on the access floor we find a large paved courtyard in reinforced concrete of over 80 square meters, kitchen with wood oven, living room and bedroom.

**Garden**: Private, 50 sq.m **Kitchen**: Regular Kitchen