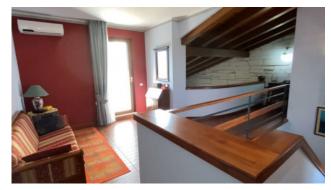

A very particular staircase rises from the living area to the sleeping area with a large room / hallway that looks into the empty area (day) from which you access the four bedrooms / study with their well-kept bathrooms.