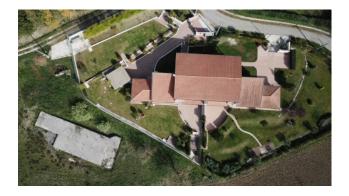

### 475 sq.m | Bathrooms: 3 | Bedrooms: 4 | Rooms: 11

The house is identified with the name of "Villa Valente" and is located in the hills of the Spineto area of the Municipality of Atina, a panoramic and sunny area with direct access from via Spineto.

The location is magnificent and strategic and is crossed by the Sora - Cassino highway.

The house is practically surrounded by greenery and woods and its position in the hills of the Spineto locality offers an extraordinary panoramic view towards the city of Atina and the neighboring municipalities.

There is no shortage of terraces and a large covered terrace to enjoy the view and sunsets in maximum tranquility and privacy.

This beautiful property is completed by a large garden of about 1,500 square meters completely fenced and with attention to the smallest details.