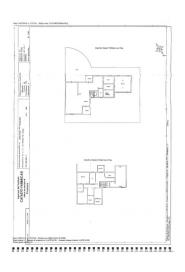

The semi-detached villa is on two levels:

On the ground floor we find the kitchen, pantry, laundry room, bathroom, dining room / large living room, living room overlooking a veranda / porch and garden.

A very particular staircase rises from the living area to the sleeping area with a large room / hallway that looks into the empty area (day) from which you access the four bedrooms / study with their well-kept bathrooms.

There is no shortage of terraces and a large covered terrace to enjoy the view and sunsets in maximum tranquility and privacy.

This beautiful property is completed by a large garden of about 1,500 square meters completely fenced and with attention to the smallest details.