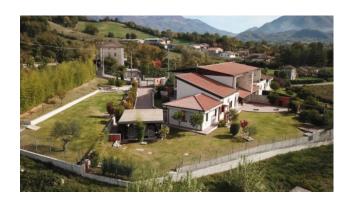

### 475 sq.m | Bathrooms: 3 | Bedrooms: 4 | Rooms: 11

The house is identified with the name of "Villa Valente" and is located in the hills of the Spineto area of the Municipality of Atina, a panoramic and sunny area with direct access from via Spineto.

The location is magnificent and strategic and is crossed by the Sora - Cassino highway.

The house is practically surrounded by greenery and woods and its position in the hills of the Spineto locality offers an extraordinary panoramic view towards the city of Atina and the neighboring municipalities.

There is no shortage of terraces and a large covered terrace to enjoy the view and sunsets in maximum tranquility and privacy.

This beautiful property is completed by a large garden of about 1,500 square meters completely fenced and with attention to the smallest details.