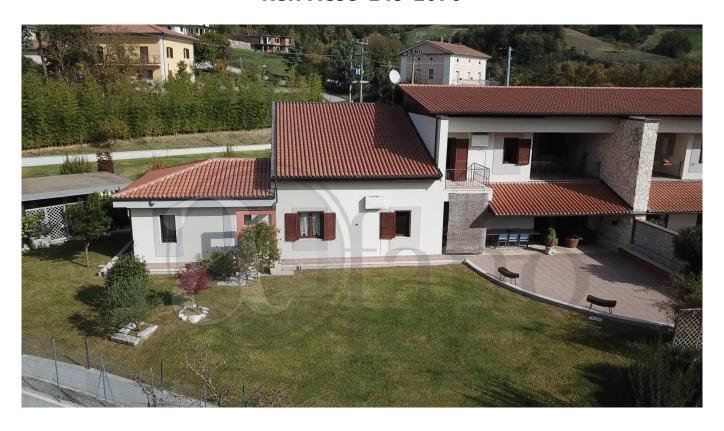

# semi-detached villa € 790.000 Ref. AC99-149-1070

### 475 sq.m | Bathrooms: 3 | Bedrooms: 4 | Rooms: 11

The house is identified with the name of "Villa Valente" and is located in the hills of the Spineto area of the Municipality of Atina, a panoramic and sunny area with direct access from via Spineto.

The location is magnificent and strategic and is crossed by the Sora - Cassino highway.

The house is practically surrounded by greenery and woods and its position in the hills of the Spineto locality offers an extraordinary panoramic view towards the city of Atina and the neighboring municipalities.

The semi-detached villa is on two levels:

On the ground floor we find the kitchen, pantry, laundry room, bathroom, dining room / large living room, living room overlooking a veranda / porch and garden.

There is no shortage of terraces and a large covered terrace to enjoy the view and sunsets in maximum tranquility and privacy.

This beautiful property is completed by a large garden of about 1,500 square meters completely fenced and with attention to the smallest details.

The Villa is also equipped with a garage (double) and two covered parking spaces in laminated wood. For information and / or appointments at 0776566289 or +39 3487607909 - For english speakers: 00393348094290.