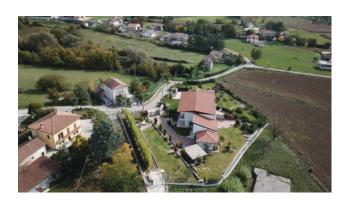

### 475 sq.m | Bathrooms: 3 | Bedrooms: 4 | Rooms: 11

The house is identified with the name of "Villa Valente" and is located in the hills of the Spineto area of the Municipality of Atina, a panoramic and sunny area with direct access from via Spineto.

The location is magnificent and strategic and is crossed by the Sora - Cassino highway.

The house is practically surrounded by greenery and woods and its position in the hills of the Spineto locality offers an extraordinary panoramic view towards the city of Atina and the neighboring municipalities.