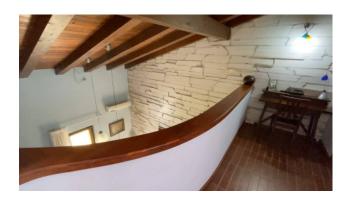

A very particular staircase rises from the living area to the sleeping area with a large room / hallway that looks into the empty area (day) from which you access the four bedrooms / study with their well-kept bathrooms.