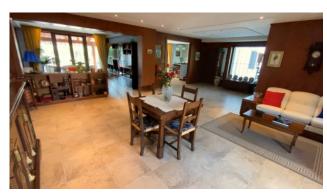

The semi-detached villa is on two levels:

On the ground floor we find the kitchen, pantry, laundry room, bathroom, dining room / large living room, living room overlooking a veranda / porch and garden.