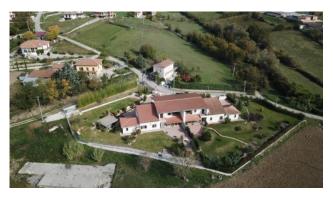

### 475 sq.m | Bathrooms: 3 | Bedrooms: 4 | Rooms: 11

The house is identified with the name of "Villa Valente" and is located in the hills of the Spineto area of the Municipality of Atina, a panoramic and sunny area with direct access from via Spineto.

The location is magnificent and strategic and is crossed by the Sora - Cassino highway.

The house is practically surrounded by greenery and woods and its position in the hills of the Spineto locality offers an extraordinary panoramic view towards the city of Atina and the neighboring municipalities.

The semi-detached villa is on two levels:

On the ground floor we find the kitchen, pantry, laundry room, bathroom, dining room / large living room, living room overlooking a veranda / porch and garden.

There is no shortage of terraces and a large covered terrace to enjoy the view and sunsets in maximum tranquility and privacy.

This beautiful property is completed by a large garden of about 1,500 square meters completely fenced and with attention to the smallest details.