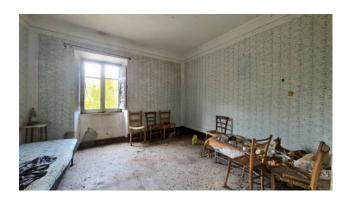

It consists of an entrance hall, kitchen with fireplace, two large double bedrooms, bathroom and two further rooms on the floor below used as a cellar and rustic kitchen.

The farmhouse was built in the 40s but the roof was redone just over 20 years ago.