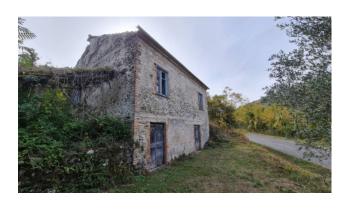

#### Casale Germani

In Arce, in a strategic position and surrounded by greenery, we offer for sale a stone farmhouse to be restored with a large flat and hilly park of about 2 hectares.

The property has two independent entrances, spread over two levels connected to each other both internally and externally.

It consists of an entrance hall, kitchen with fireplace, two large double bedrooms, bathroom and two further rooms on the floor below used as a cellar and rustic kitchen.

The farmhouse was built in the 40s but the roof was redone just over 20 years ago.