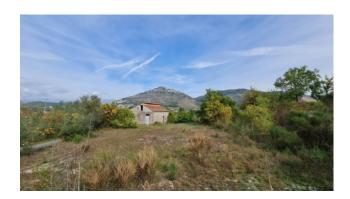

Around the property we find a large flat garden of over 500 meters, which, going up, then takes a large part of the hill near the house for a total of further 19,500 meters. From the top of the land it is possible to admire a wonderful panorama, the green hills of Ciociaria and the medieval Rocca D'arce.