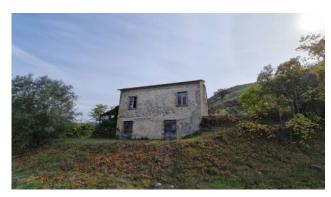

#### Casale Germani

In Arce, in a strategic position and surrounded by greenery, we offer for sale a stone farmhouse to be restored with a large flat and hilly park of about 2 hectares.

The property has two independent entrances, spread over two levels connected to each other both internally and externally.

It consists of an entrance hall, kitchen with fireplace, two large double bedrooms, bathroom and two further rooms on the floor below used as a cellar and rustic kitchen.

The farmhouse was built in the 40s but the roof was redone just over 20 years ago.