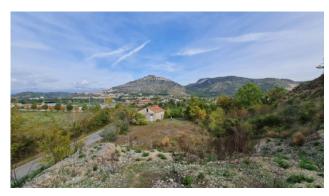

Around the property we find a large flat garden of over 500 meters, which, going up, then takes a large part of the hill near the house for a total of further 19,500 meters. From the top of the land it is possible to admire a wonderful panorama, the green hills of Ciociaria and the medieval Rocca D'arce.

A little less than a kilometer from the Casale there is Via Casilina, where all the city services are present (municipality, post office, supermarkets, pharmacies, etc.)

Excellent Investment.

For information and / or appointments +39 3493400492 - For International Clients (english) 00393348094290