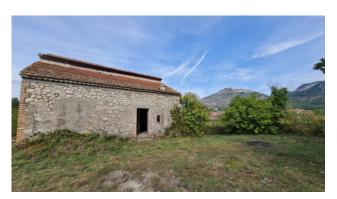

#### Casale Germani

In Arce, in a strategic position and surrounded by greenery, we offer for sale a stone farmhouse to be restored with a large flat and hilly park of about 2 hectares.

The property has two independent entrances, spread over two levels connected to each other both internally and externally.

It consists of an entrance hall, kitchen with fireplace, two large double bedrooms, bathroom and two further rooms on the floor below used as a cellar and rustic kitchen.

The farmhouse was built in the 40s but the roof was redone just over 20 years ago.