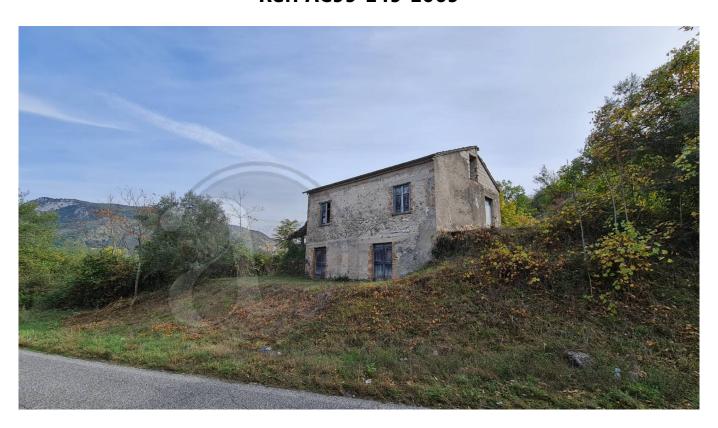

#### Casale Germani

In Arce, in a strategic position and surrounded by greenery, we offer for sale a stone farmhouse to be restored with a large flat and hilly park of about 2 hectares.

The property has two independent entrances, spread over two levels connected to each other both internally and externally.

It consists of an entrance hall, kitchen with fireplace, two large double bedrooms, bathroom and two further rooms on the floor below used as a cellar and rustic kitchen.

The farmhouse was built in the 40s but the roof was redone just over 20 years ago.

Around the property we find a large flat garden of over 500 meters, which, going up, then takes a large part of the hill near the house for a total of further 19,500 meters. From the top of the land it is possible to admire a wonderful panorama, the green hills of Ciociaria and the medieval Rocca D'arce.