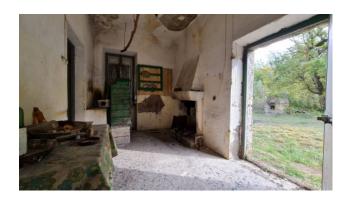

It consists of an entrance hall, kitchen with fireplace, two large double bedrooms, bathroom and two further rooms on the floor below used as a cellar and rustic kitchen.

The farmhouse was built in the 40s but the roof was redone just over 20 years ago.

Kitchen: Exposed Kitchen