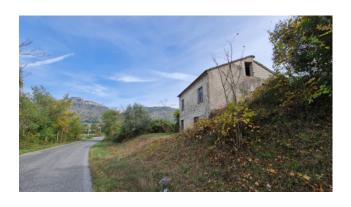

#### Casale Germani

In Arce, in a strategic position and surrounded by greenery, we offer for sale a stone farmhouse to be restored with a large flat and hilly park of about 2 hectares.

The property has two independent entrances, spread over two levels connected to each other both internally and externally.

It consists of an entrance hall, kitchen with fireplace, two large double bedrooms, bathroom and two further rooms on the floor below used as a cellar and rustic kitchen.

The farmhouse was built in the 40s but the roof was redone just over 20 years ago.

A little less than a kilometer from the Casale there is Via Casilina, where all the city services are present (municipality, post office, supermarkets, pharmacies, etc.)

Excellent Investment.

For information and / or appointments +39 3493400492 - For International Clients (english) 00393348094290