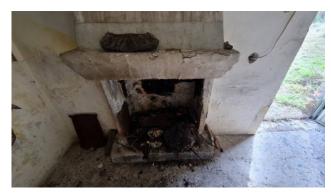

It consists of an entrance hall, kitchen with fireplace, two large double bedrooms, bathroom and two further rooms on the floor below used as a cellar and rustic kitchen.

The farmhouse was built in the 40s but the roof was redone just over 20 years ago.

#### **Features**

| Iv Antenna: Autonomous | Closet               | ADSL Coverage |
|------------------------|----------------------|---------------|
| Cellar: 15 []          | Fastweb Coverage     | Fireplace     |
| Shower                 | Wooden Window Frames | Shutters      |