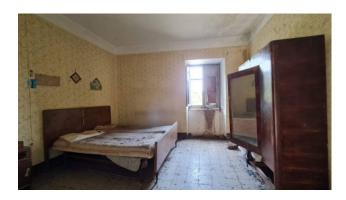

It consists of an entrance hall, kitchen with fireplace, two large double bedrooms, bathroom and two further rooms on the floor below used as a cellar and rustic kitchen.

The farmhouse was built in the 40s but the roof was redone just over 20 years ago.