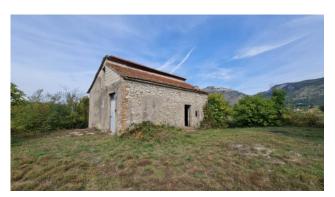

#### Casale Germani

In Arce, in a strategic position and surrounded by greenery, we offer for sale a stone farmhouse to be restored with a large flat and hilly park of about 2 hectares.

The property has two independent entrances, spread over two levels connected to each other both internally and externally.

It consists of an entrance hall, kitchen with fireplace, two large double bedrooms, bathroom and two further rooms on the floor below used as a cellar and rustic kitchen.

The farmhouse was built in the 40s but the roof was redone just over 20 years ago.