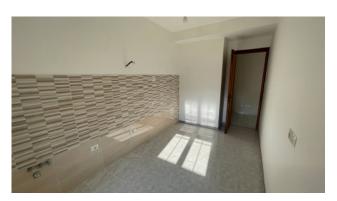

The completely renovated apartment has an area of about 90 square meters and consists of an entrance hall, kitchen, living room, two bedrooms, a bathroom and a cellar.

The windows are new and equipped with mosquito nets, the heating is autonomous with hot / cold air conditioning in all rooms. Currently the apartment has active utilities.