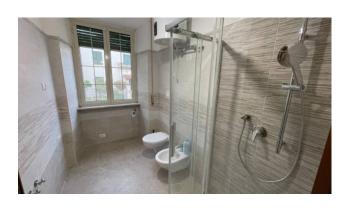

The completely renovated apartment has an area of about 90 square meters and consists of an entrance hall, kitchen, living room, two bedrooms, a bathroom and a cellar.

The windows are new and equipped with mosquito nets, the heating is autonomous with hot / cold air conditioning in all rooms. Currently the apartment has active utilities.