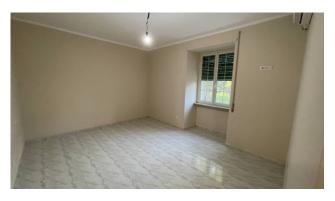

The completely renovated apartment has an area of about 90 square meters and consists of an entrance hall, kitchen, living room, two bedrooms, a bathroom and a cellar.

The windows are new and equipped with mosquito nets, the heating is autonomous with hot / cold air conditioning in all rooms. Currently the apartment has active utilities.