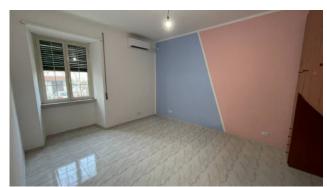

The completely renovated apartment has an area of about 90 square meters and consists of an entrance hall, kitchen, living room, two bedrooms, a bathroom and a cellar.

The windows are new and equipped with mosquito nets, the heating is autonomous with hot / cold air conditioning in all rooms. Currently the apartment has active utilities.