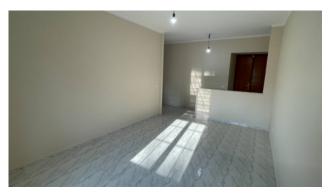

The completely renovated apartment has an area of about 90 square meters and consists of an entrance hall, kitchen, living room, two bedrooms, a bathroom and a cellar.

The windows are new and equipped with mosquito nets, the heating is autonomous with hot / cold air conditioning in all rooms. Currently the apartment has active utilities.