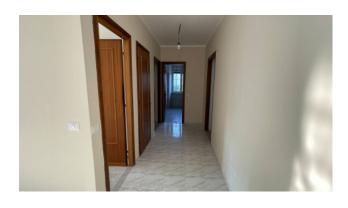

The completely renovated apartment has an area of about 90 square meters and consists of an entrance hall, kitchen, living room, two bedrooms, a bathroom and a cellar.

The windows are new and equipped with mosquito nets, the heating is autonomous with hot / cold air conditioning in all rooms. Currently the apartment has active utilities.