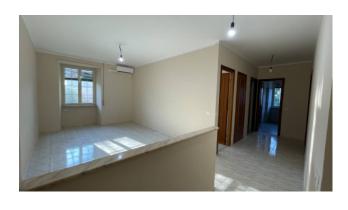

The completely renovated apartment has an area of about 90 square meters and consists of an entrance hall, kitchen, living room, two bedrooms, a bathroom and a cellar.

The windows are new and equipped with mosquito nets, the heating is autonomous with hot / cold air conditioning in all rooms. Currently the apartment has active utilities.