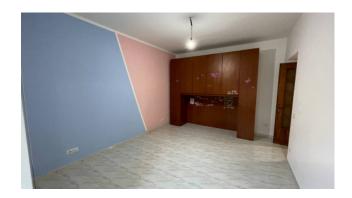

The completely renovated apartment has an area of about 90 square meters and consists of an entrance hall, kitchen, living room, two bedrooms, a bathroom and a cellar.

The windows are new and equipped with mosquito nets, the heating is autonomous with hot / cold air conditioning in all rooms. Currently the apartment has active utilities.