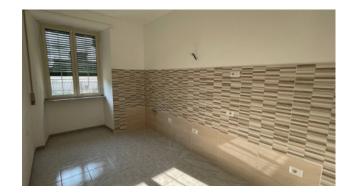

The completely renovated apartment has an area of about 90 square meters and consists of an entrance hall, kitchen, living room, two bedrooms, a bathroom and a cellar.

The windows are new and equipped with mosquito nets, the heating is autonomous with hot / cold air conditioning in all rooms. Currently the apartment has active utilities.