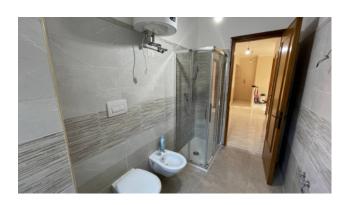

The completely renovated apartment has an area of about 90 square meters and consists of an entrance hall, kitchen, living room, two bedrooms, a bathroom and a cellar.

The windows are new and equipped with mosquito nets, the heating is autonomous with hot / cold air conditioning in all rooms. Currently the apartment has active utilities.

### **Features**

| Terrace          | Tv Antenna: Condominium | Tv SAT: Autonomous |
|------------------|-------------------------|--------------------|
| Closet           | ADSL Coverage           | Cellar             |
| Fastweb Coverage | Air-Conditioned         | Telephone System   |
| Wiring: By Law   | Shower                  | Aluminum Frames    |