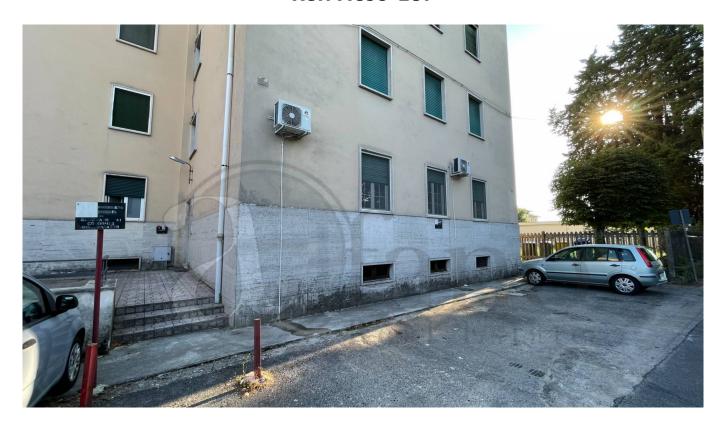

## 90 sq.m | Bathrooms: 1 | Bedrooms: 2 | Rooms: 5

"Casa Irma"

In Roccasecca, a short distance from the railway station and all services, precisely in Via Domenico Torriero, we offer for sale a comfortable apartment on the mezzanine floor.

The completely renovated apartment has an area of about 90 square meters and consists of an entrance hall, kitchen, living room, two bedrooms, a bathroom and a cellar.

The windows are new and equipped with mosquito nets, the heating is autonomous with hot / cold air conditioning in all rooms. Currently the apartment has active utilities.