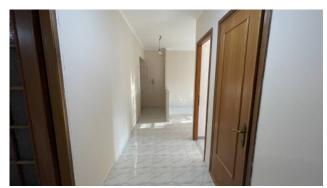

The completely renovated apartment has an area of about 90 square meters and consists of an entrance hall, kitchen, living room, two bedrooms, a bathroom and a cellar.

The windows are new and equipped with mosquito nets, the heating is autonomous with hot / cold air conditioning in all rooms. Currently the apartment has active utilities.