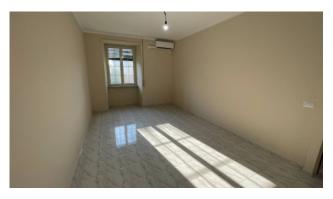

The completely renovated apartment has an area of about 90 square meters and consists of an entrance hall, kitchen, living room, two bedrooms, a bathroom and a cellar.

The windows are new and equipped with mosquito nets, the heating is autonomous with hot / cold air conditioning in all rooms. Currently the apartment has active utilities.