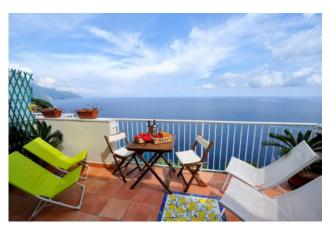

The apartment complies with cadastral data, the electrical system is up to standard and is not equipped with a heating system but with heat pump air conditioners.

The delightful apartment is furnished in a typically Amalfi style with warm colors that refer to Amalfi citrus fruits and local pottery. It enjoys a quiet and very sunny position. The terrace, decidedly large for a large table, is suitable for spending intense moments of relaxation immersed in the undisputed charm of the Neapolitan sea, caressed by a light sea breeze. The sight of sunrises