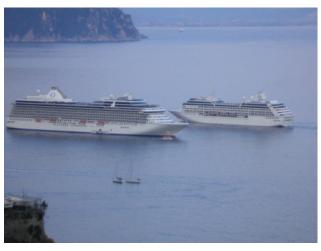

From the terrace you can admire the wonderful cove of Santa Croce, Villa Ponti and the Hotel Convento Santa Rosa.

The garage, which is rare and / or impossible to find on the coast, is conveniently located in front of the park entrance and allows the parking of a medium-sized car belonging to the property.