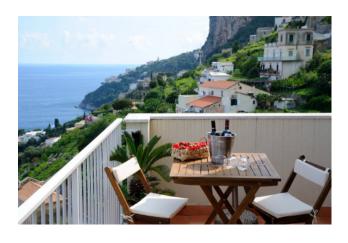

From the terrace you can admire the wonderful cove of Santa Croce, Villa Ponti and the Hotel Convento Santa Rosa.

The garage, which is rare and / or impossible to find on the coast, is conveniently located in front of the park entrance and allows the parking of a medium-sized car belonging to the property.

The apartment complies with cadastral data, the electrical system is up to standard and is not equipped with a heating system but with heat pump air conditioners.

The delightful apartment is furnished in a typically Amalfi style with warm colors that refer to Amalfi citrus fruits and local pottery. It enjoys a quiet and very sunny position. The terrace, decidedly large for a large table, is suitable for spending intense moments of relaxation immersed in the undisputed charm of the Neapolitan sea, caressed by a light sea breeze. The sight of sunrises