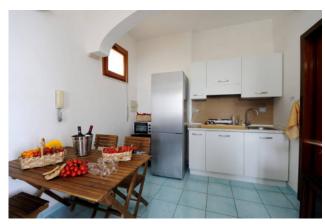

At the foot of the park, on the SS163 Amalfitana there is an area used as a condominium parking area of about 300 square meters.

The property consists of 2 rooms with independent entrance, living area, kitchen, bathroom with tub and large panoramic terrace overlooking the sea and views of citrus planted terraces.

The apartment complies with cadastral data, the electrical system is up to standard and is not equipped with a heating system but with heat pump air conditioners.

The delightful apartment is furnished in a typically Amalfi style with warm colors that refer to Amalfi citrus fruits and local pottery. It enjoys a quiet and very sunny position. The terrace, decidedly large for a large table, is suitable for spending intense moments of relaxation immersed in the undisputed charm of the Neapolitan sea, caressed by a light sea breeze. The sight of sunrises