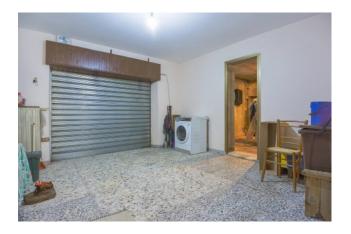

### **Property Informations**

| Address: Via Colle della Mola, 104 | <b>Zip Code</b> : 3025          |  |
|------------------------------------|---------------------------------|--|
| Bedrooms: 4                        | Bathrooms: 2                    |  |
| Rooms: 9                           | State of Preservation: Restored |  |
| Level: On two-levels               | Age Construction: 1980          |  |
| Balconies: Present                 | Terrace: Present                |  |
| Garden: Private, 300 sq.m          | Kitchen: Regular Kitchen        |  |
| Box: Single                        |                                 |  |

#### **Features**

| Terrace            | Tv Antenna: Autonomous | Porch          |
|--------------------|------------------------|----------------|
| Tv SAT: Autonomous | ADSL Coverage          | Cellar         |
| Fastweb Coverage   | Telephone System       | Wiring: By Law |
| Shower             | Aluminum Frames        |                |