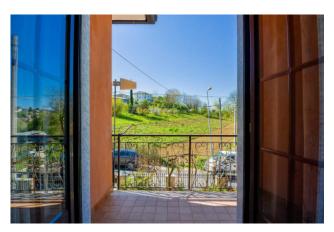

As for the outdoor spaces, this property has a fenced garden of approximately 300 m2, perfect for spending time outdoors and enjoying the tranquility of the surrounding area.

Furthermore, there is also a well in the garden and other accessories which further contribute to the value of the property.

#### **Features**

| Terrace            | Tv Antenna: Autonomous | Porch          |
|--------------------|------------------------|----------------|
| Tv SAT: Autonomous | ADSL Coverage          | Cellar         |
| Fastweb Coverage   | Telephone System       | Wiring: By Law |
| Shower             | Aluminum Frames        |                |