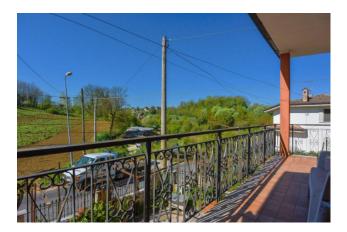

As for the outdoor spaces, this property has a fenced garden of approximately 300 m2, perfect for spending time outdoors and enjoying the tranquility of the surrounding area.

Furthermore, there is also a well in the garden and other accessories which further contribute to the value of the property.

#### **Features**

| Terrace            | Tv Antenna: Autonomous | Porch          |
|--------------------|------------------------|----------------|
| Tv SAT: Autonomous | ADSL Coverage          | Cellar         |
| Fastweb Coverage   | Telephone System       | Wiring: By Law |
| Shower             | Aluminum Frames        |                |