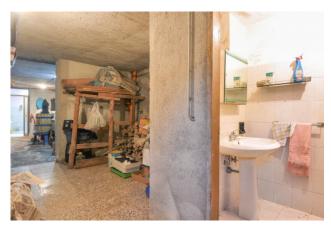

With a surface area of approximately 230 m2, this property is ideal for those looking for a spacious and comfortable home.

On the lower floor, we find a fully equipped kitchen that offers ample space for cooking and enjoying family meals, a very large and bright living room, offering enough space to furnish it to your liking and two bathrooms.

Going upstairs, we find four spacious and well-lit bedrooms, which can comfortably accommodate the whole family.

Furthermore, there is another full bathroom, ensuring maximum comfort for the inhabitants of the house.

#### **Features**

| Terrace            | Tv Antenna: Autonomous | Porch          |
|--------------------|------------------------|----------------|
| Tv SAT: Autonomous | ADSL Coverage          | Cellar         |
| Fastweb Coverage   | Telephone System       | Wiring: By Law |
| Shower             | Aluminum Frames        |                |