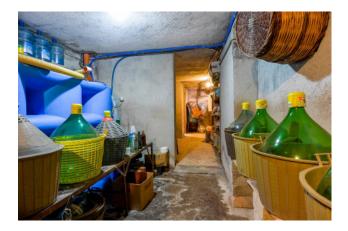

#### **Features**

| Terrace            | Tv Antenna: Autonomous | Porch          |
|--------------------|------------------------|----------------|
| Tv SAT: Autonomous | ADSL Coverage          | Cellar         |
| Fastweb Coverage   | Telephone System       | Wiring: By Law |
| Shower             | Aluminum Frames        |                |