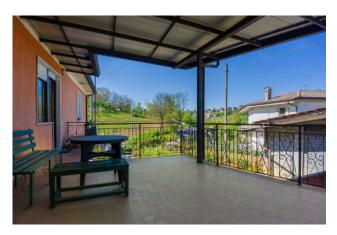

With a surface area of approximately 230 m2, this property is ideal for those looking for a spacious and comfortable home.

On the lower floor, we find a fully equipped kitchen that offers ample space for cooking and enjoying family meals, a very large and bright living room, offering enough space to furnish it to your liking and two bathrooms.

As for the outdoor spaces, this property has a fenced garden of approximately 300 m2, perfect for spending time outdoors and enjoying the tranquility of the surrounding area.

Furthermore, there is also a well in the garden and other accessories which further contribute to the value of the property.