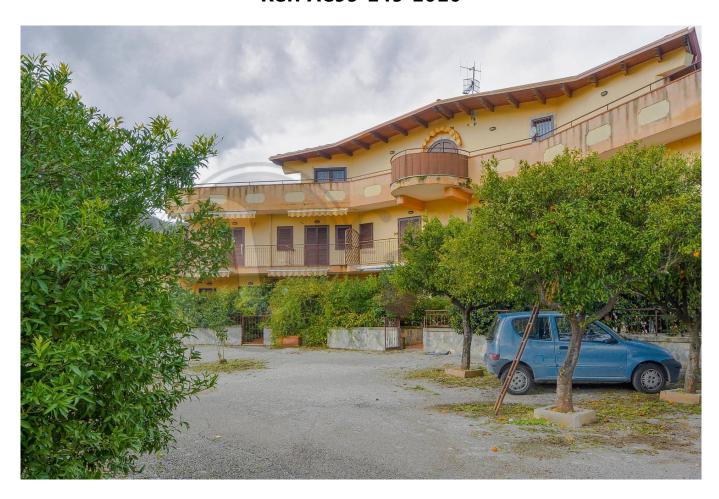

## 70 sq.m | Bathrooms: 2 | Bedrooms: 2 | Rooms: 3

Castellabate (Salerno) 5 minutes from the sea immersed in the green Cilento National Park, we sell holiday home, in a residential complex with swimming pool and large common spaces. The apartment on the ground floor consists of a kitchen/living room, two bedrooms, 2 bathrooms and a bedroom. This property also enjoys two exclusive outdoor areas to enjoy the climate and beauties of the area. The property is also equipped with a parking space inside the Park. The house can be sold including furniture.

## **Property Informations**

Address: Via Villa Simeoni, snc Zip Code: 84050

Bedrooms: 2 Bathrooms: 2

Rooms: 3 State of Preservation: Good

Parking: Uncovered Parking Age Construction: 2008

**Building Costs**: € 42 **Terrace**: Present