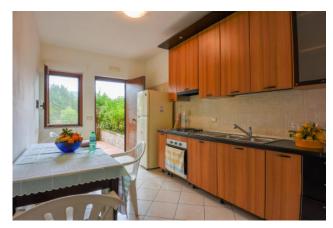

errace**: Present

**Garden**: Private **Sea Distance**: 5.000 meter

Kitchen: Regular Kitchen

### **Features**

| Tv Antenna: Autonomous | Porch         | Tv SAT: Autonomous       |
|------------------------|---------------|--------------------------|
| Closet                 | ADSL Coverage | Fastweb Coverage         |
| Telephone System       | Shower        | Predisposition for Alarm |
| Shutters               |               |                          |

### Nearby

| Gyms             | Fitness Centers | Bike Lanes   | Playgrounds |  |  |  |  |
|------------------|-----------------|--------------|-------------|--|--|--|--|
| Public Transport | Cafe            | Post Offices |             |  |  |  |  |
|                  |                 |              |             |  |  |  |  |