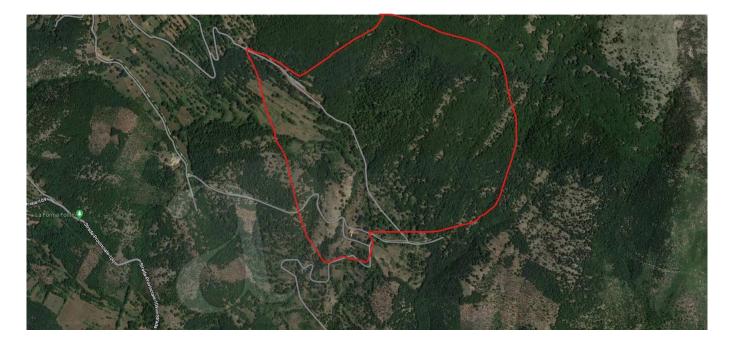

## 745.000 sq.m

Masseria "La Forma"

In Colle San Magno (FR), La Forma area we sell a magnificent property of about 74 hectares consisting of land of various kinds with some rural / agricultural buildings in local stone built in 1800.

The panoramic and sunny area is about a thousand meters above sea level and is unspoiled.

The lands that make up the entire property are of various qualities: pasture, arable land, coppice, high forest and are therefore suitable for developing animal husbandry such as horses, cows, sheep, etc.

It is also possible to evaluate the establishment of agritourism activities and historical, cultural and environmental itineraries, given the proximity to Montecassino, Roccasecca and the suggestive Castle of "San Tommaso".