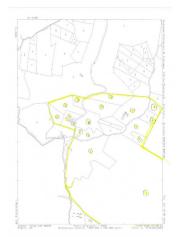

## 745.000 sq.m

Masseria "La Forma"

In Colle San Magno (FR), La Forma area we sell a magnificent property of about 74 hectares consisting of land of various kinds with some rural / agricultural buildings in local stone built in 1800.

## **Property Informations**

Address: Via Forma

Zip Code: 3030

Alfano Real Estate S.r.l. Roccasecca-Fr-via Casilina nord,29 - Roccasecca (FR) - Phone number 0776566289--077623036 Fax 077623036 info@alfanorealestate.com - https://www.alfanoagency.it/en VAT 02679640603