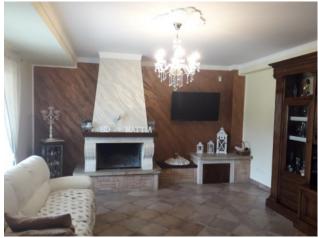

The villa for sale, newly built and finished with quality materials, on the ground floor is composed of a large entrance hall, kitchen-dining room with lounge and fireplace, study, bathroom, closet and large porch where you can relax with friends enjoying the greenery and tranquility of the countryside; an internal staircase connects the house with the basement used as a cellar and garage and with the first floor where the master bedroom is located with 2 other bedrooms as well as a bathroom and terrace.

#### **Features**

| Terrace            | Tv Antenna: Autonomous | Porch           |
|--------------------|------------------------|-----------------|
| Tv SAT: Autonomous | Closet                 | ADSL Coverage   |
| Cellar             | Fastweb Coverage       | Fireplace       |
| Air-Conditioned    | Telephone System       | Wiring: By Law  |
| Shower             | Wooden Window Frames   | Aluminum Frames |