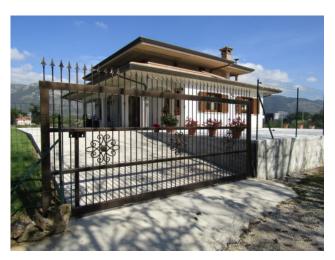

## 300 sq.m | Bathrooms: 2 | Bedrooms: 3 | Rooms: 9

"Villa of the Tower"

In Castrocielo, in via Campo Cavaliere we are selling a villa on 2 levels, plus a basement of approximately 300 m2 with a fenced garden full of ornamental plants and land.

The villa for sale, newly built and finished with quality materials, on the ground floor is composed of a large entrance hall, kitchen-dining room with lounge and fireplace, study, bathroom, closet and large porch where you can relax with friends enjoying the greenery and tranquility of the countryside; an internal staircase connects the house with the basement used as a cellar and garage and with the first floor where the master bedroom is located with 2 other bedrooms as well as a bathroom and terrace.