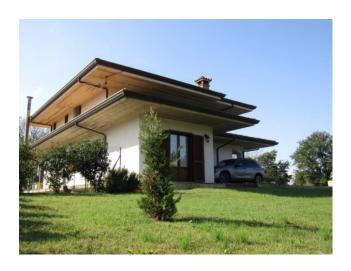

## 300 sq.m | Bathrooms: 2 | Bedrooms: 3 | Rooms: 9

"Villa of the Tower"

In Castrocielo, in via Campo Cavaliere we are selling a villa on 2 levels, plus a basement of approximately 300 m2 with a fenced garden full of ornamental plants and land.

The villa for sale, newly built and finished with quality materials, on the ground floor is composed of a large entrance hall, kitchen-dining room with lounge and fireplace, study, bathroom, closet and large porch where you can relax with friends enjoying the greenery and tranquility of the countryside; an internal staircase connects the house with the basement used as a cellar and garage and with the first floor where the master bedroom is located with 2 other bedrooms as well as a bathroom and terrace.