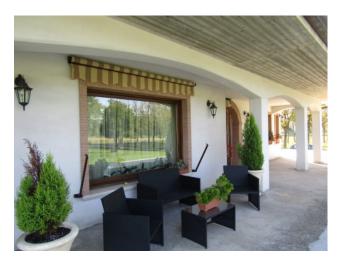

The villa for sale, newly built and finished with quality materials, on the ground floor is composed of a large entrance hall, kitchen-dining room with lounge and fireplace, study, bathroom, closet and large porch where you can relax with friends enjoying the greenery and tranquility of the countryside; an internal staircase connects the house with the basement used as a cellar and garage and with the first floor where the master bedroom is located with 2 other bedrooms as well as a bathroom and terrace.

#### **Features**

| Terrace            | Tv Antenna: Autonomous | Porch           |
|--------------------|------------------------|-----------------|
| Tv SAT: Autonomous | Closet                 | ADSL Coverage   |
| Cellar             | Fastweb Coverage       | Fireplace       |
| Air-Conditioned    | Telephone System       | Wiring: By Law  |
| Shower             | Wooden Window Frames   | Aluminum Frames |