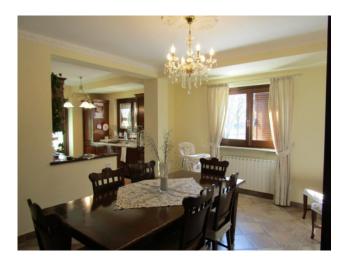

The villa for sale, newly built and finished with quality materials, on the ground floor is composed of a large entrance hall, kitchen-dining room with lounge and fireplace, study, bathroom, closet and large porch where you can relax with friends enjoying the greenery and tranquility of the countryside; an internal staircase connects the house with the basement used as a cellar and garage and with the first floor where the master bedroom is located with 2 other bedrooms as well as a bathroom and terrace.

### **Property Informations**

Address: Via Campo Cavaliere Zip Code: 3030

| Bedrooms: 3         | Bathrooms: 2                     |  |
|---------------------|----------------------------------|--|
| Rooms: 9            | State of Preservation: Excellent |  |
| Level: Ground Floor | Total Floor: 2                   |  |
| Balconies: Present  | Terrace: Present                 |  |
| Garden: Private     | Kitchen: Regular Kitchen         |  |
| Box: Single         |                                  |  |