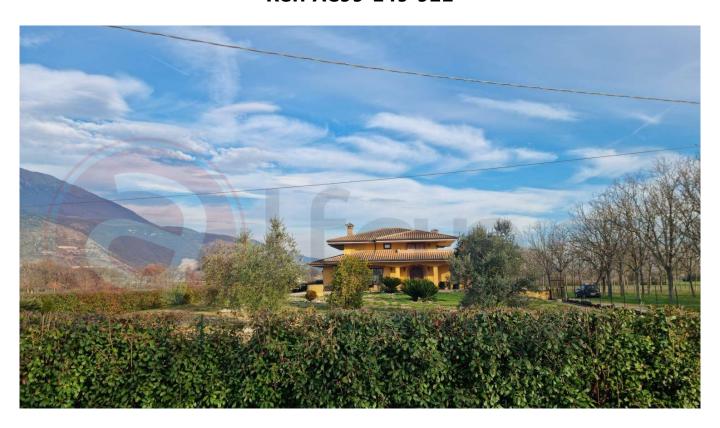

## 300 sq.m | Bathrooms: 2 | Bedrooms: 3 | Rooms: 9

"Villa of the Tower"

In Castrocielo, in via Campo Cavaliere we are selling a villa on 2 levels, plus a basement of approximately 300 m2 with a fenced garden full of ornamental plants and land.

The villa for sale, newly built and finished with quality materials, on the ground floor is composed of a large entrance hall, kitchen-dining room with lounge and fireplace, study, bathroom, closet and large porch where you can relax with friends enjoying the greenery and tranquility of the countryside; an internal staircase connects the house with the basement used as a cellar and garage and with the first floor where the master bedroom is located with 2 other bedrooms as well as a bathroom and terrace.