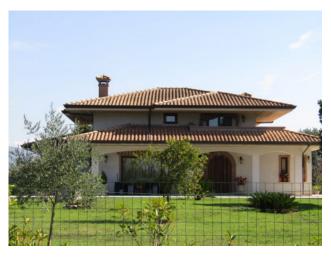

## 300 sq.m | Bathrooms: 2 | Bedrooms: 3 | Rooms: 9

"Villa of the Tower"

In Castrocielo, in via Campo Cavaliere we are selling a villa on 2 levels, plus a basement of approximately 300 m2 with a fenced garden full of ornamental plants and land.

The villa for sale, newly built and finished with quality materials, on the ground floor is composed of a large entrance hall, kitchen-dining room with lounge and fireplace, study, bathroom, closet and large porch where you can relax with friends enjoying the greenery and tranquility of the countryside; an internal staircase connects the house with the basement used as a cellar and garage and with the first floor where the master bedroom is located with 2 other bedrooms as well as a bathroom and terrace.