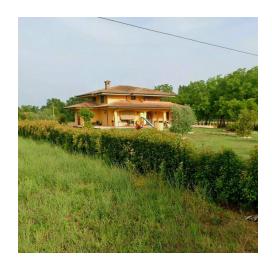

## 300 sq.m | Bathrooms: 2 | Bedrooms: 3 | Rooms: 9

"Villa of the Tower"

In Castrocielo, in via Campo Cavaliere we are selling a villa on 2 levels, plus a basement of approximately 300 m2 with a fenced garden full of ornamental plants and land.

The villa for sale, newly built and finished with quality materials, on the ground floor is composed of a large entrance hall, kitchen-dining room with lounge and fireplace, study, bathroom, closet and large porch where you can relax with friends enjoying the greenery and tranquility of the countryside; an internal staircase connects the house with the basement used as a cellar and garage and with the first floor where the master bedroom is located with 2 other bedrooms as well as a bathroom and terrace.