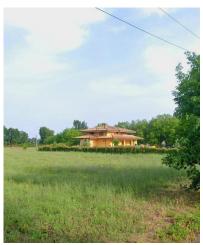

## 300 sq.m | Bathrooms: 2 | Bedrooms: 3 | Rooms: 9

"Villa of the Tower"

In Castrocielo, in via Campo Cavaliere we are selling a villa on 2 levels, plus a basement of approximately 300 m2 with a fenced garden full of ornamental plants and land.

The villa for sale, newly built and finished with quality materials, on the ground floor is composed of a large entrance hall, kitchen-dining room with lounge and fireplace, study, bathroom, closet and large porch where you can relax with friends enjoying the greenery and tranquility of the countryside; an internal staircase connects the house with the basement used as a cellar and garage and with the first floor where the master bedroom is located with 2 other bedrooms as well as a bathroom and terrace.