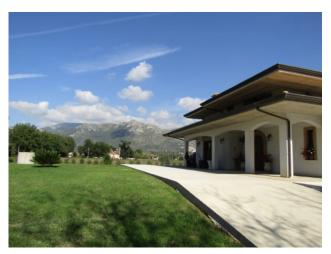

## 300 sq.m | Bathrooms: 2 | Bedrooms: 3 | Rooms: 9

"Villa of the Tower"

In Castrocielo, in via Campo Cavaliere we are selling a villa on 2 levels, plus a basement of approximately 300 m2 with a fenced garden full of ornamental plants and land.

The villa for sale, newly built and finished with quality materials, on the ground floor is composed of a large entrance hall, kitchen-dining room with lounge and fireplace, study, bathroom, closet and large porch where you can relax with friends enjoying the greenery and tranquility of the countryside; an internal staircase connects the house with the basement used as a cellar and garage and with the first floor where the master bedroom is located with 2 other bedrooms as well as a bathroom and terrace.