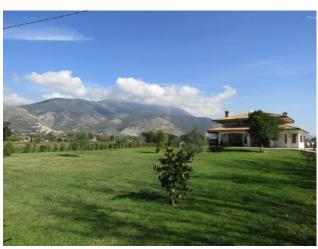

## 300 sq.m | Bathrooms: 2 | Bedrooms: 3 | Rooms: 9

"Villa of the Tower"

In Castrocielo, in via Campo Cavaliere we are selling a villa on 2 levels, plus a basement of approximately 300 m2 with a fenced garden full of ornamental plants and land.

The villa for sale, newly built and finished with quality materials, on the ground floor is composed of a large entrance hall, kitchen-dining room with lounge and fireplace, study, bathroom, closet and large porch where you can relax with friends enjoying the greenery and tranquility of the countryside; an internal staircase connects the house with the basement used as a cellar and garage and with the first floor where the master bedroom is located with 2 other bedrooms as well as a bathroom and terrace.