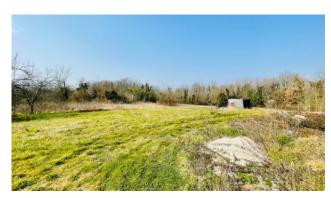

# 120 sq.m | Rooms: 6

"Bell Tower Farmhouse"

In Arce, in the locality of Campanile, we are selling a building to be restored with land of about one hectare.

The building for sale in Arce is located in a quiet and sunny area, not far from the centre.

The house is made up of six rooms for a total area of approximately 120 m2.

Adjacent to the structure there is a well and not far away a small stream flows silently.

For info and/or to make an appointment you can contact us on 0776-566289 or 348-7607909. For english speakers: 00393348094290.

Level: Ground Floor Parking: Uncovered Parking

Age Construction: 1960 Garden: Private, 10.000 sq.m

Kitchen: Small Kitchen