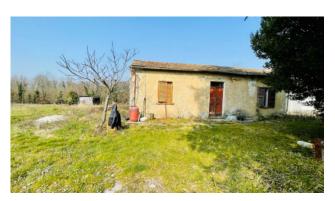

# 120 sq.m | Rooms: 6

"Bell Tower Farmhouse"

In Arce, in the locality of Campanile, we are selling a building to be restored with land of about one hectare.

The building for sale in Arce is located in a quiet and sunny area, not far from the centre.

The house is made up of six rooms for a total area of approximately 120 m2.

Adjacent to the structure there is a well and not far away a small stream flows silently.

For info and/or to make an appointment you can contact us on 0776-566289 or 348-7607909. For english speakers: 00393348094290.

### Certification

**Energy Class:** 

| Property Informations        |                                    |
|------------------------------|------------------------------------|
| Address: Loc. campanile, Snc | <b>Zip Code</b> : 3032             |
| Rooms: 6                     | State of Preservation: Be Restored |