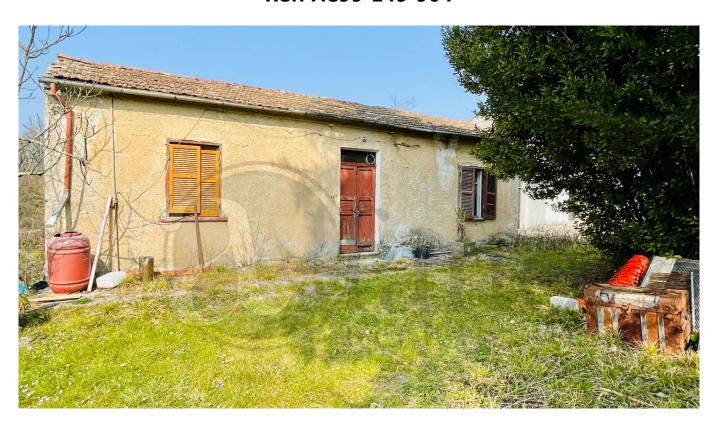

# Rural € 45.000 Ref. AC99-149-904

# 120 sq.m | Rooms: 6

"Bell Tower Farmhouse"

In Arce, in the locality of Campanile, we are selling a building to be restored with land of about one hectare.

The building for sale in Arce is located in a quiet and sunny area, not far from the centre.

The house is made up of six rooms for a total area of approximately 120 m2.

Adjacent to the structure there is a well and not far away a small stream flows silently.

For info and/or to make an appointment you can contact us on 0776-566289 or 348-7607909. For english speakers: 00393348094290.