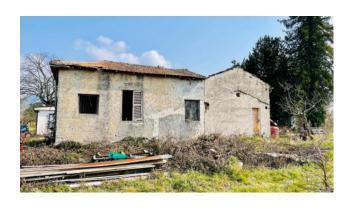

The house is made up of six rooms for a total area of approximately 120 m2.

Adjacent to the structure there is a well and not far away a small stream flows silently.

For info and/or to make an appointment you can contact us on 0776-566289 or 348-7607909. For english speakers: 00393348094290.

### Certification

**Energy Class:** 

| Property Informations        |                                    |
|------------------------------|------------------------------------|
| Address: Loc. campanile, Snc | <b>Zip Code</b> : 3032             |
| Rooms: 6                     | State of Preservation: Be Restored |

Level: Ground Floor Parking: Uncovered Parking

Age Construction: 1960 Garden: Private, 10.000 sq.m

Kitchen: Small Kitchen