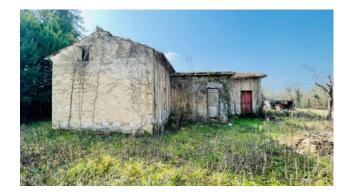

# 120 sq.m | Rooms: 6

"Bell Tower Farmhouse"

In Arce, in the locality of Campanile, we are selling a building to be restored with land of about one hectare.

The building for sale in Arce is located in a quiet and sunny area, not far from the centre.

The house is made up of six rooms for a total area of approximately 120 m2.

Adjacent to the structure there is a well and not far away a small stream flows silently.

For info and/or to make an appointment you can contact us on 0776-566289 or 348-7607909. For english speakers: 00393348094290.

### Certification

**Energy Class:** 

| Property Informations        |                                    |
|------------------------------|------------------------------------|
| Address: Loc. campanile, Snc | <b>Zip Code</b> : 3032             |
| Rooms: 6                     | State of Preservation: Be Restored |