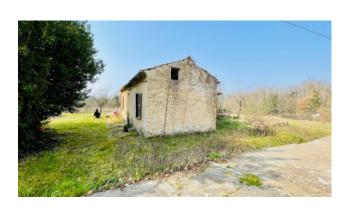

# 120 sq.m | Rooms: 6

"Bell Tower Farmhouse"

In Arce, in the locality of Campanile, we are selling a building to be restored with land of about one hectare.

The building for sale in Arce is located in a quiet and sunny area, not far from the centre.

The house is made up of six rooms for a total area of approximately 120 m2.

Adjacent to the structure there is a well and not far away a small stream flows silently.

For info and/or to make an appointment you can contact us on 0776-566289 or 348-7607909. For english speakers: 00393348094290.

### Certification

**Energy Class:** 

| Property Informations        |                                    |
|------------------------------|------------------------------------|
| Address: Loc. campanile, Snc | <b>Zip Code</b> : 3032             |
| Rooms: 6                     | State of Preservation: Be Restored |