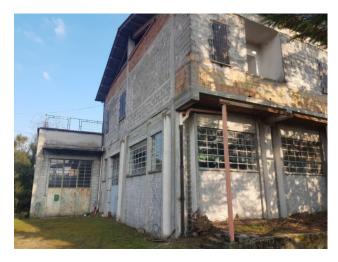

## 1.000 sq.m | Bathrooms: 5 | Bedrooms: 5 | Rooms: 25

Casa Alessandra - Castelliri (Via Santo Stefano) in a residential area surrounded by greenery, we offer for sale a sky / earth building on three levels with large panoramic terraces, a private garden of over 800 square meters, three different entrances and the possibility of being divided and / or used in both residential and commercial settings.

The ground floor is 385 square meters divided into two large rectangular lofts with ceilings of over 5 meters, numerous windows and was used for decades as the site of one of the first Textile Laboratories in the province, with an adjoining study, bathroom and closet. On the first floor there is the main apartment, partly finished and a part to be restored and consists of a large entrance with door / window that gives access to the wonderful terrace of over 170 square meters with perfectly preserved Florentine terracotta floor, double living room with predisposition for the fireplace, kitchen, three large bedrooms with parquet flooring of excellent workmanship, two bathrooms, a second terrace and underfloor heating;