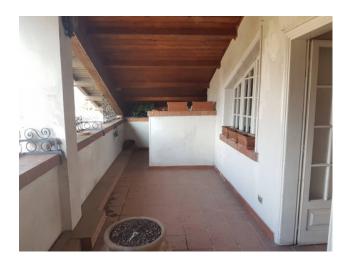

The ground floor is 385 square meters divided into two large rectangular lofts with ceilings of over 5 meters, numerous windows and was used for decades as the site of one of the first Textile Laboratories in the province, with an adjoining study, bathroom and closet. On the first floor there is the main apartment, partly finished and a part to be restored and consists of a large entrance with door / window that gives access to the wonderful terrace of over 170 square meters with perfectly preserved Florentine terracotta floor, double living room with predisposition for the fireplace, kitchen, three large bedrooms with parquet flooring of excellent workmanship, two bathrooms, a second terrace and underfloor heating;