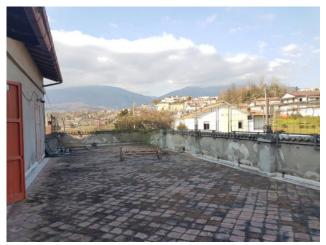

The ground floor is 385 square meters divided into two large rectangular lofts with ceilings of over 5 meters, numerous windows and was used for decades as the site of one of the first Textile Laboratories in the province, with an adjoining study, bathroom and closet. On the first floor there is the main apartment, partly finished and a part to be restored and consists of a large entrance with door / window that gives access to the wonderful terrace of over 170 square meters with perfectly preserved Florentine terracotta floor, double living room with predisposition for the fireplace, kitchen, three large bedrooms with parquet flooring of excellent workmanship, two bathrooms, a second terrace and underfloor heating;

On the second and last floor there is an attic in excellent condition with a wooden ceiling immediately habitable, composed of a living room with fireplace, built-in kitchen with a peninsula in white Vietri tiles finished by hand and a wood-burning oven, two bedrooms, one with large walk-in closet, a master bathroom with Jacuzzi, a second bathroom and four covered terraces ideal as a winter garden, tea room or laundry area.