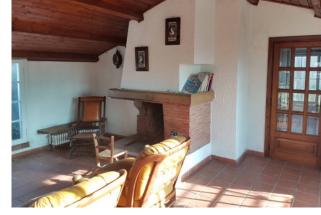

On the second and last floor there is an attic in excellent condition with a wooden ceiling immediately habitable, composed of a living room with fireplace, built-in kitchen with a peninsula in white Vietri tiles finished by hand and a wood-burning oven, two bedrooms, one with large walk-in closet, a master bathroom with Jacuzzi, a second bathroom and four covered terraces ideal as a winter garden, tea room or laundry area.