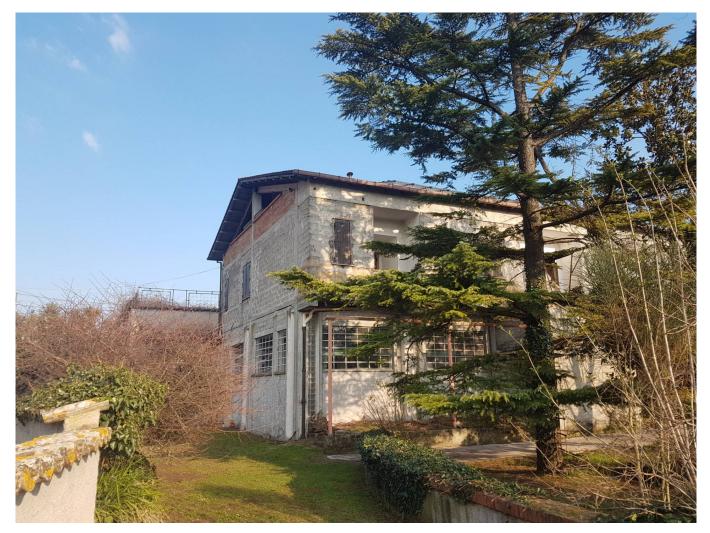

## 1.000 sq.m | Bathrooms: 5 | Bedrooms: 5 | Rooms: 25

Casa Alessandra - Castelliri (Via Santo Stefano) in a residential area surrounded by greenery, we offer for sale a sky / earth building on three levels with large panoramic terraces, a private garden of over 800 square meters, three different entrances and the possibility of being divided and / or used in both residential and commercial settings.

The ground floor is 385 square meters divided into two large rectangular lofts with ceilings of over 5 meters, numerous windows and was used for decades as the site of one of the first Textile Laboratories in the province, with an adjoining study, bathroom and closet. On the first floor there is the main apartment, partly finished and a part to be restored and consists of a large entrance with door / window that gives access to the wonderful terrace of over 170 square meters with perfectly preserved Florentine terracotta floor, double living room with predisposition for the fireplace, kitchen, three large bedrooms with parquet flooring of excellent workmanship, two bathrooms, a second terrace and underfloor heating;

On the second and last floor there is an attic in excellent condition with a wooden ceiling immediately habitable, composed of a living room with fireplace, built-in kitchen with a peninsula in white Vietri tiles finished by hand and a wood-burning oven, two bedrooms, one with large walk-in closet, a master bathroom with Jacuzzi, a second bathroom and four covered terraces ideal as a winter garden, tea room or laundry area.