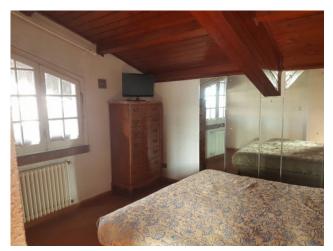

On the second and last floor there is an attic in excellent condition with a wooden ceiling immediately habitable, composed of a living room with fireplace, built-in kitchen with a peninsula in white Vietri tiles finished by hand and a wood-burning oven, two bedrooms, one with large walk-in closet, a master bathroom with Jacuzzi, a second bathroom and four covered terraces ideal as a winter garden, tea room or laundry area.