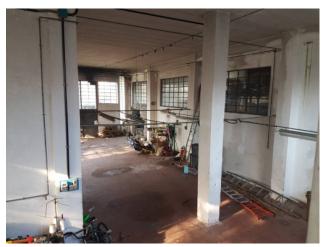

The ground floor is 385 square meters divided into two large rectangular lofts with ceilings of over 5 meters, numerous windows and was used for decades as the site of one of the first Textile Laboratories in the province, with an adjoining study, bathroom and closet. On the first floor there is the main apartment, partly finished and a part to be restored and consists of a large entrance with door / window that gives access to the wonderful terrace of over 170 square meters with perfectly preserved Florentine terracotta floor, double living room with predisposition for the fireplace, kitchen, three large bedrooms with parquet flooring of excellent workmanship, two bathrooms, a second terrace and underfloor heating;