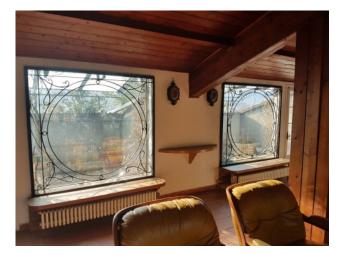

The ground floor is 385 square meters divided into two large rectangular lofts with ceilings of over 5 meters, numerous windows and was used for decades as the site of one of the first Textile Laboratories in the province, with an adjoining study, bathroom and closet. On the first floor there is the main apartment, partly finished and a part to be restored and consists of a large entrance with door / window that gives access to the wonderful terrace of over 170 square meters with perfectly preserved Florentine terracotta floor, double living room with predisposition for the fireplace, kitchen, three large bedrooms with parquet flooring of excellent workmanship, two bathrooms, a second terrace and underfloor heating;