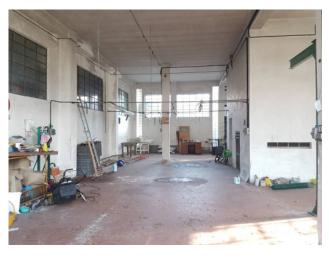

The ground floor is 385 square meters divided into two large rectangular lofts with ceilings of over 5 meters, numerous windows and was used for decades as the site of one of the first Textile Laboratories in the province, with an adjoining study, bathroom and closet. On the first floor there is the main apartment, partly finished and a part to be restored and consists of a large entrance with door / window that gives access to the wonderful terrace of over 170 square meters with perfectly preserved Florentine terracotta floor, double living room with predisposition for the fireplace, kitchen, three large bedrooms with parquet flooring of excellent workmanship, two bathrooms, a second terrace and underfloor heating;