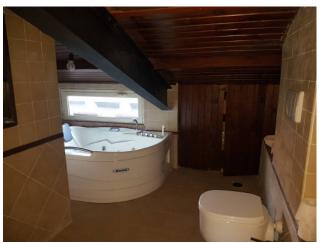

On the second and last floor there is an attic in excellent condition with a wooden ceiling immediately habitable, composed of a living room with fireplace, built-in kitchen with a peninsula in white Vietri tiles finished by hand and a wood-burning oven, two bedrooms, one with large walk-in closet, a master bathroom with Jacuzzi, a second bathroom and four covered terraces ideal as a winter garden, tea room or laundry area.