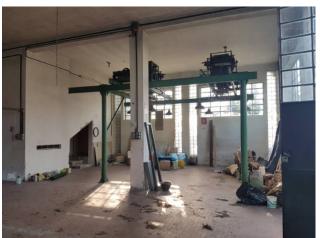

The ground floor is 385 square meters divided into two large rectangular lofts with ceilings of over 5 meters, numerous windows and was used for decades as the site of one of the first Textile Laboratories in the province, with an adjoining study, bathroom and closet. On the first floor there is the main apartment, partly finished and a part to be restored and consists of a large entrance with door / window that gives access to the wonderful terrace of over 170 square meters with perfectly preserved Florentine terracotta floor, double living room with predisposition for the fireplace, kitchen, three large bedrooms with parquet flooring of excellent workmanship, two bathrooms, a second terrace and underfloor heating;