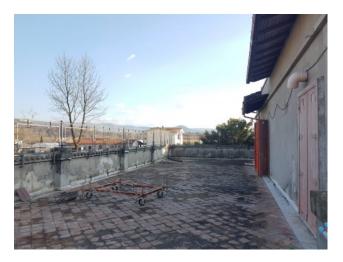

The ground floor is 385 square meters divided into two large rectangular lofts with ceilings of over 5 meters, numerous windows and was used for decades as the site of one of the first Textile Laboratories in the province, with an adjoining study, bathroom and closet. On the first floor there is the main apartment, partly finished and a part to be restored and consists of a large entrance with door / window that gives access to the wonderful terrace of over 170 square meters with perfectly preserved Florentine terracotta floor, double living room with predisposition for the fireplace, kitchen, three large bedrooms with parquet flooring of excellent workmanship, two bathrooms, a second terrace and underfloor heating;

On the second and last floor there is an attic in excellent condition with a wooden ceiling immediately habitable, composed of a living room with fireplace, built-in kitchen with a peninsula in white Vietri tiles finished by hand and a wood-burning oven, two bedrooms, one with large walk-in closet, a master bathroom with Jacuzzi, a second bathroom and four covered terraces ideal as a winter garden, tea room or laundry area.