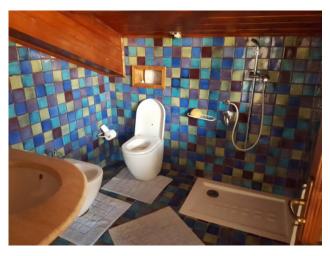

On the second and last floor there is an attic in excellent condition with a wooden ceiling immediately habitable, composed of a living room with fireplace, built-in kitchen with a peninsula in white Vietri tiles finished by hand and a wood-burning oven, two bedrooms, one with large walk-in closet, a master bathroom with Jacuzzi, a second bathroom and four covered terraces ideal as a winter garden, tea room or laundry area.

#### Features

| Terrace: 200 🛛           | Tv Antenna: Autonomous | Porch: 40 🛛          |
|--------------------------|------------------------|----------------------|
| Closet                   | ADSL Coverage          | Fireplace            |
| Parquet                  | Telephone System       | Wiring: By Law       |
| Jacuzzi                  | Shower                 | Wooden Window Frames |
| Predisposition for Alarm | Shutters               |                      |
|                          |                        |                      |