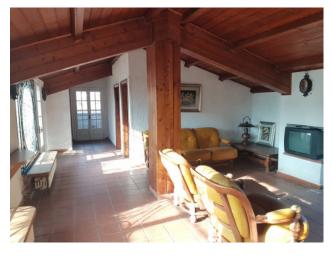

On the second and last floor there is an attic in excellent condition with a wooden ceiling immediately habitable, composed of a living room with fireplace, built-in kitchen with a peninsula in white Vietri tiles finished by hand and a wood-burning oven, two bedrooms, one with large walk-in closet, a master bathroom with Jacuzzi, a second bathroom and four covered terraces ideal as a winter garden, tea room or laundry area.