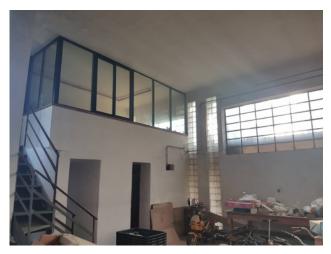

The ground floor is 385 square meters divided into two large rectangular lofts with ceilings of over 5 meters, numerous windows and was used for decades as the site of one of the first Textile Laboratories in the province, with an adjoining study, bathroom and closet. On the first floor there is the main apartment, partly finished and a part to be restored and consists of a large entrance with door / window that gives access to the wonderful terrace of over 170 square meters with perfectly preserved Florentine terracotta floor, double living room with predisposition for the fireplace, kitchen, three large bedrooms with parquet flooring of excellent workmanship, two bathrooms, a second terrace and underfloor heating;