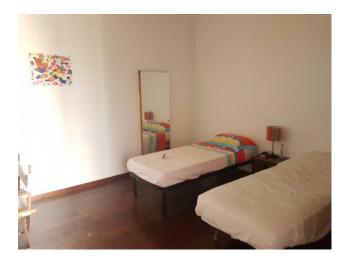

The ground floor is 385 square meters divided into two large rectangular lofts with ceilings of over 5 meters, numerous windows and was used for decades as the site of one of the first Textile Laboratories in the province, with an adjoining study, bathroom and closet. On the first floor there is the main apartment, partly finished and a part to be restored and consists of a large entrance with door / window that gives access to the wonderful terrace of over 170 square meters with perfectly preserved Florentine terracotta floor, double living room with predisposition for the fireplace, kitchen, three large bedrooms with parquet flooring of excellent workmanship, two bathrooms, a second terrace and underfloor heating;