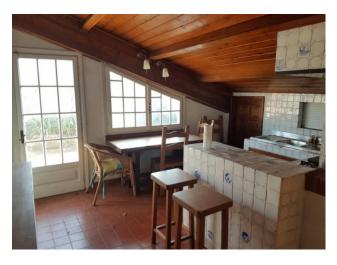

On the second and last floor there is an attic in excellent condition with a wooden ceiling immediately habitable, composed of a living room with fireplace, built-in kitchen with a peninsula in white Vietri tiles finished by hand and a wood-burning oven, two bedrooms, one with large walk-in closet, a master bathroom with Jacuzzi, a second bathroom and four covered terraces ideal as a winter garden, tea room or laundry area.