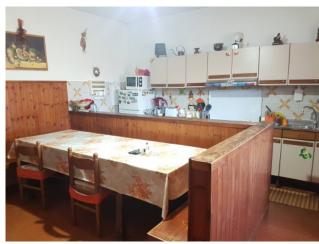

The property is currently divided into two bi-level apartments:

the first is immediately habitable and partly already renovated, comprising entrance hall, living room with fireplace and bar corner, dining room with fireplace, rustic kitchen dining room with additional fireplace and service, while on the first floor there is the sleeping area with 3 bedrooms one bedroom with walk-in closet and a comfortable French window leads to the large terrace of over 30 square meters overlooking the green hills of Ciociaria;

**Terrace**: Present, 30 sq.m **Garden**: Private, 4.000 sq.m

Kitchen: Regular Kitchen