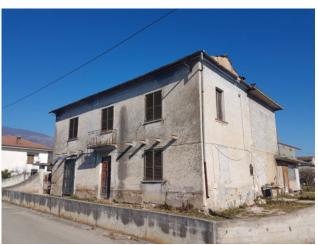

# **detached house € 250.000 Ref. AC99-149-896**

# 300 sq.m | Bathrooms: 4 | Bedrooms: 5 | Rooms: 15

Casa Salomè - Castelliri (Via Santa Maria Salome) in a residential area, surrounded by greenery, we offer for sale a detached house on two levels with large land of 4000 square meters with olive grove, large vineyard with 225 plants and several houses used as accessory rooms where in one has a rustic kitchen with a wood oven.

# **Property Informations**

Address: Via Santa Maria Salomè Zip Code: 3030

Bedrooms: 5 Bathrooms: 4

Rooms: 15 State of Preservation: Good

**Level**: On two-levels **Parking**: Uncovered Parking

**Age Construction**: 1948 **Balconies**: Present, 5 sq.m