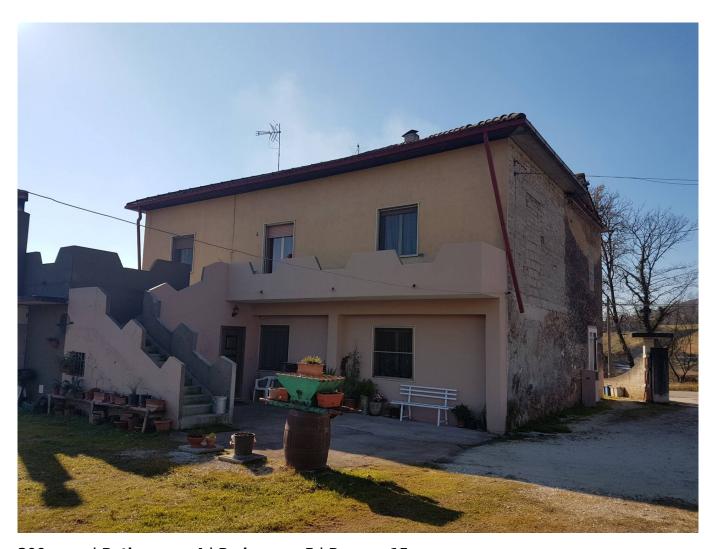

# **detached house € 250.000 Ref. AC99-149-896**

# 300 sq.m | Bathrooms: 4 | Bedrooms: 5 | Rooms: 15

Casa Salomè - Castelliri (Via Santa Maria Salome) in a residential area, surrounded by greenery, we offer for sale a detached house on two levels with large land of 4000 square meters with olive grove, large vineyard with 225 plants and several houses used as accessory rooms where in one has a rustic kitchen with a wood oven.

# **Property Informations**

Address: Via Santa Maria Salomè Zip Code: 3030

Bedrooms: 5 Bathrooms: 4

Rooms: 15 State of Preservation: Good

**Level**: On two-levels **Parking**: Uncovered Parking

**Age Construction**: 1948 **Balconies**: Present, 5 sq.m

**Terrace**: Present, 30 sq.m **Garden**: Private, 4.000 sq.m

Kitchen: Regular Kitchen