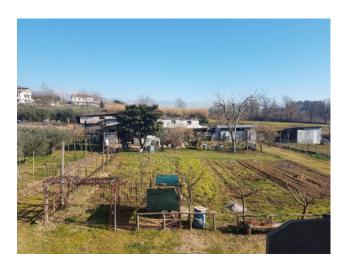

# 300 sq.m | Bathrooms: 4 | Bedrooms: 5 | Rooms: 15

Casa Salomè - Castelliri (Via Santa Maria Salome) in a residential area, surrounded by greenery, we offer for sale a detached house on two levels with large land of 4000 square meters with olive grove, large vineyard with 225 plants and several houses used as accessory rooms where in one has a rustic kitchen with a wood oven.

**Terrace**: Present, 30 sq.m **Garden**: Private, 4.000 sq.m

Kitchen: Regular Kitchen