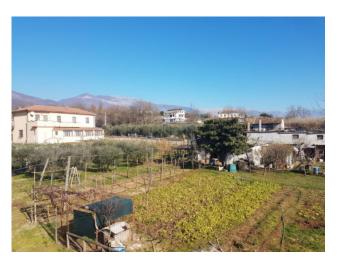

# 300 sq.m | Bathrooms: 4 | Bedrooms: 5 | Rooms: 15

Casa Salomè - Castelliri (Via Santa Maria Salome) in a residential area, surrounded by greenery, we offer for sale a detached house on two levels with large land of 4000 square meters with olive grove, large vineyard with 225 plants and several houses used as accessory rooms where in one has a rustic kitchen with a wood oven.

**Terrace**: Present, 30 sq.m **Garden**: Private, 4.000 sq.m

Kitchen: Regular Kitchen