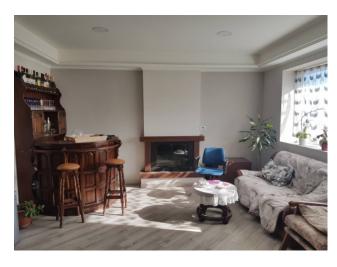

The property is currently divided into two bi-level apartments:

the first is immediately habitable and partly already renovated, comprising entrance hall, living room with fireplace and bar corner, dining room with fireplace, rustic kitchen dining room with additional fireplace and service, while on the first floor there is the sleeping area with 3 bedrooms one bedroom with walk-in closet and a comfortable French window leads to the large terrace of over 30 square meters overlooking the green hills of Ciociaria;