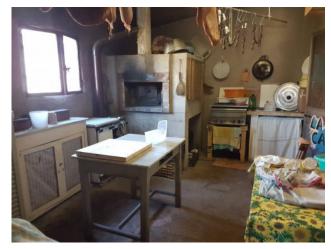

# 300 sq.m | Bathrooms: 4 | Bedrooms: 5 | Rooms: 15

Casa Salomè - Castelliri (Via Santa Maria Salome) in a residential area, surrounded by greenery, we offer for sale a detached house on two levels with large land of 4000 square meters with olive grove, large vineyard with 225 plants and several houses used as accessory rooms where in one has a rustic kitchen with a wood oven.

The property is currently divided into two bi-level apartments:

the first is immediately habitable and partly already renovated, comprising entrance hall, living room with fireplace and bar corner, dining room with fireplace, rustic kitchen dining room with additional fireplace and service, while on the first floor there is the sleeping area with 3 bedrooms one bedroom with walk-in closet and a comfortable French window leads to the large terrace of over 30 square meters overlooking the green hills of Ciociaria;