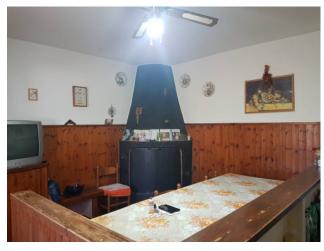

The property is currently divided into two bi-level apartments:

the first is immediately habitable and partly already renovated, comprising entrance hall, living room with fireplace and bar corner, dining room with fireplace, rustic kitchen dining room with additional fireplace and service, while on the first floor there is the sleeping area with 3 bedrooms one bedroom with walk-in closet and a comfortable French window leads to the large terrace of over 30 square meters overlooking the green hills of Ciociaria;