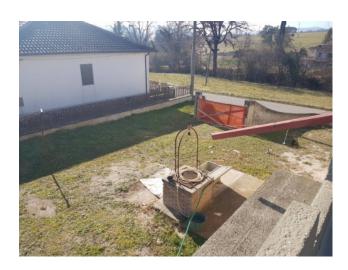

# 300 sq.m | Bathrooms: 4 | Bedrooms: 5 | Rooms: 15

Casa Salomè - Castelliri (Via Santa Maria Salome) in a residential area, surrounded by greenery, we offer for sale a detached house on two levels with large land of 4000 square meters with olive grove, large vineyard with 225 plants and several houses used as accessory rooms where in one has a rustic kitchen with a wood oven.

**Terrace**: Present, 30 sq.m **Garden**: Private, 4.000 sq.m

Kitchen: Regular Kitchen