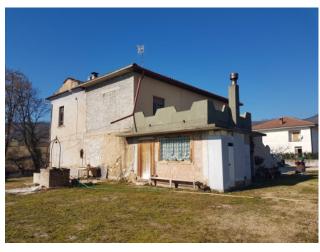

# **detached house € 250.000 Ref. AC99-149-896**

# 300 sq.m | Bathrooms: 4 | Bedrooms: 5 | Rooms: 15

Casa Salomè - Castelliri (Via Santa Maria Salome) in a residential area, surrounded by greenery, we offer for sale a detached house on two levels with large land of 4000 square meters with olive grove, large vineyard with 225 plants and several houses used as accessory rooms where in one has a rustic kitchen with a wood oven.

# **Property Informations**

Address: Via Santa Maria Salomè Zip Code: 3030

Bedrooms: 5 Bathrooms: 4

Rooms: 15 State of Preservation: Good

**Level**: On two-levels **Parking**: Uncovered Parking

**Age Construction**: 1948 **Balconies**: Present, 5 sq.m