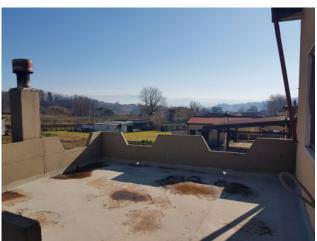

The property is currently divided into two bi-level apartments:

the first is immediately habitable and partly already renovated, comprising entrance hall, living room with fireplace and bar corner, dining room with fireplace, rustic kitchen dining room with additional fireplace and service, while on the first floor there is the sleeping area with 3 bedrooms one bedroom with walk-in closet and a comfortable French window leads to the large terrace of over 30 square meters overlooking the green hills of Ciociaria;

**Terrace**: Present, 30 sq.m **Garden**: Private, 4.000 sq.m

Kitchen: Regular Kitchen