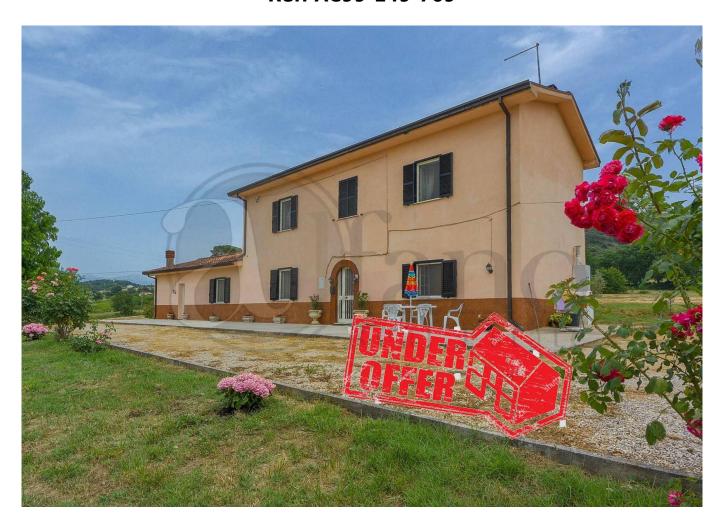

# farmhouse € 260.000 Ref. AC99-149-769

### 260 sq.m | Bathrooms: 3 | Bedrooms: 4 | Rooms: 10

Among the green hills of the "Tordoni" locality in Pontecorvo, in the quiet of the countryside but one step away from the center, we offer for sale a traditional farmhouse with garden.

The property, which dates back to the early 1900s, offers a quiet, private rural location, yet is only a 10-minute drive from the historic town of Pontecorvo, which offers all local amenities, including excellent local bakeries and restaurants.

It offers excellent rental potential.

The property is surrounded by a large terrace, perfect for outdoor family lunches and dinners and for barbecues.

We also have a garden with lawn and roses at the front that extends the entire length of the house.