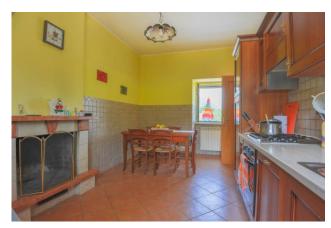

The main house is spread over two floors and consists of an entrance with a marble staircase,

large kitchen with fireplace, a large open plan living and dining room.

The first floor comprises three bedrooms (master bedroom with bathroom, twin bedroom and single bedroom) and a family bathroom.