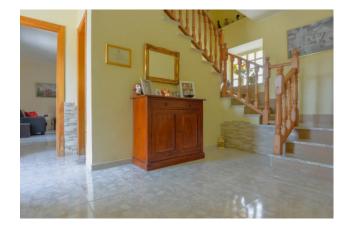

The main house is spread over two floors and consists of an entrance with a marble staircase,

large kitchen with fireplace, a large open plan living and dining room.

The first floor comprises three bedrooms (master bedroom with bathroom, twin bedroom and single bedroom) and a family bathroom.