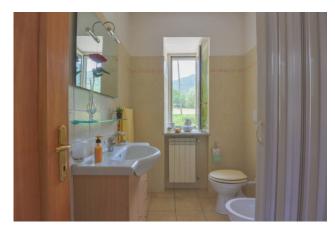

The main house is spread over two floors and consists of an entrance with a marble staircase,

large kitchen with fireplace, a large open plan living and dining room.

The first floor comprises three bedrooms (master bedroom with bathroom, twin bedroom and single bedroom) and a family bathroom.