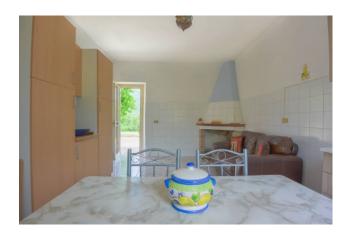

The main house is spread over two floors and consists of an entrance with a marble staircase,

large kitchen with fireplace, a large open plan living and dining room.

The first floor comprises three bedrooms (master bedroom with bathroom, twin bedroom and single bedroom) and a family bathroom.

The guest annex with one bedroom, adjacent to the main house, has an independent entrance and is composed of a kitchen, dining and living room with fireplace and a large double bedroom with private bathroom.