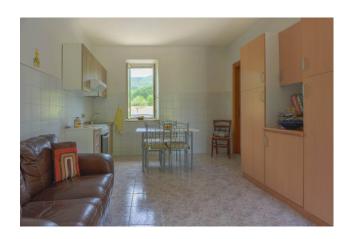

The guest annex with one bedroom, adjacent to the main house, has an independent entrance and is composed of a kitchen, dining and living room with fireplace and a large double bedroom with private bathroom.