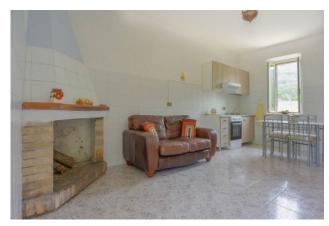

The main house is spread over two floors and consists of an entrance with a marble staircase,

large kitchen with fireplace, a large open plan living and dining room.

The first floor comprises three bedrooms (master bedroom with bathroom, twin bedroom and single bedroom) and a family bathroom.

The guest annex with one bedroom, adjacent to the main house, has an independent entrance and is composed of a kitchen, dining and living room with fireplace and a large double bedroom with private bathroom.