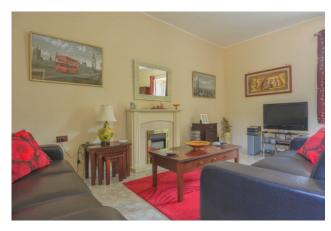

The main house is spread over two floors and consists of an entrance with a marble staircase,

large kitchen with fireplace, a large open plan living and dining room.

The first floor comprises three bedrooms (master bedroom with bathroom, twin bedroom and single bedroom) and a family bathroom.