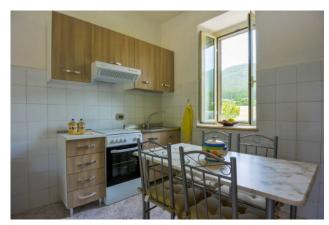

The main house is spread over two floors and consists of an entrance with a marble staircase,

large kitchen with fireplace, a large open plan living and dining room.

The first floor comprises three bedrooms (master bedroom with bathroom, twin bedroom and single bedroom) and a family bathroom.