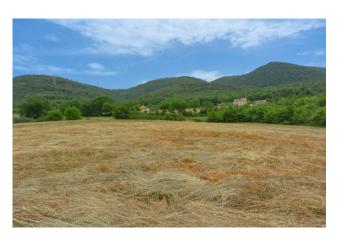

"Casale Sardelli" consists of three bedrooms completely modernized, with adjoining annexe with one bedroom, located in Lazio with easy access to Rome and Naples.

It is surrounded by over 7 hectares of agricultural land, overlooking the rolling hills of Tordoni.

The property, which dates back to the early 1900s, offers a quiet, private rural location, yet is only a 10-minute drive from the historic town of Pontecorvo, which offers all local amenities, including excellent local bakeries and restaurants.

It is an ideal property for those who want to escape the city, thanks to its peaceful and scenic setting and nearby nature walks.

It is also an excellent investment for those who wish to develop the land (for example, start a vineyard) or create a Bed & Breakfast or an Agriturismo.