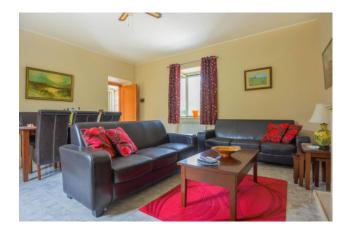

The main house is spread over two floors and consists of an entrance with a marble staircase,

large kitchen with fireplace, a large open plan living and dining room.

The first floor comprises three bedrooms (master bedroom with bathroom, twin bedroom and single bedroom) and a family bathroom.