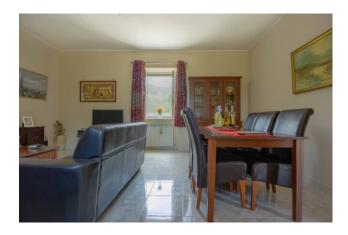

The main house is spread over two floors and consists of an entrance with a marble staircase,

large kitchen with fireplace, a large open plan living and dining room.

The first floor comprises three bedrooms (master bedroom with bathroom, twin bedroom and single bedroom) and a family bathroom.

The guest annex with one bedroom, adjacent to the main house, has an independent entrance and is composed of a kitchen, dining and living room with fireplace and a large double bedroom with private bathroom.