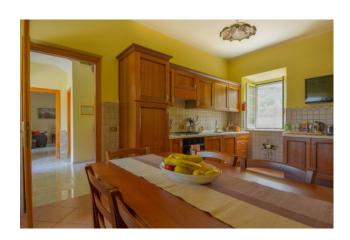

The main house is spread over two floors and consists of an entrance with a marble staircase,

large kitchen with fireplace, a large open plan living and dining room.

The first floor comprises three bedrooms (master bedroom with bathroom, twin bedroom and single bedroom) and a family bathroom.