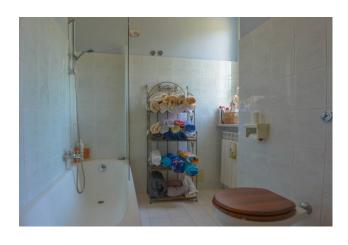

The main house is spread over two floors and consists of an entrance with a marble staircase,

large kitchen with fireplace, a large open plan living and dining room.

The first floor comprises three bedrooms (master bedroom with bathroom, twin bedroom and single bedroom) and a family bathroom.