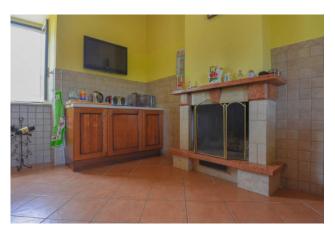

The main house is spread over two floors and consists of an entrance with a marble staircase,

large kitchen with fireplace, a large open plan living and dining room.

The first floor comprises three bedrooms (master bedroom with bathroom, twin bedroom and single bedroom) and a family bathroom.

#### **Features**

| Terrace: 100 🛮     | Tv Antenna: Autonomous | Porch                    |
|--------------------|------------------------|--------------------------|
| Tv SAT: Autonomous | Closet                 | ADSL Coverage            |
| Cellar: 30 🛘       | Fastweb Coverage       | Fireplace                |
| Air-Conditioned    | Telephone System       | Wiring: By Law           |
| Shower             | Wooden Window Frames   | Predisposition for Alarm |
| Safe-Deposit Box   | Shutters               |                          |