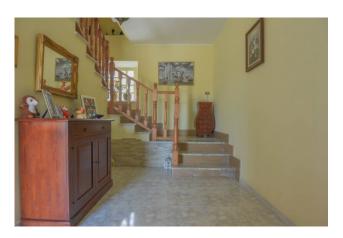

The main house is spread over two floors and consists of an entrance with a marble staircase,

large kitchen with fireplace, a large open plan living and dining room.

The first floor comprises three bedrooms (master bedroom with bathroom, twin bedroom and single bedroom) and a family bathroom.