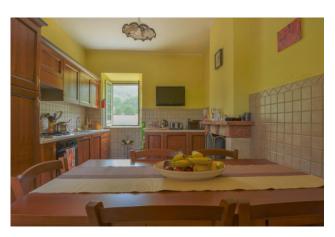

The main house is spread over two floors and consists of an entrance with a marble staircase,

large kitchen with fireplace, a large open plan living and dining room.

The first floor comprises three bedrooms (master bedroom with bathroom, twin bedroom and single bedroom) and a family bathroom.