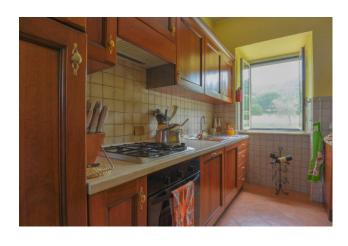

The main house is spread over two floors and consists of an entrance with a marble staircase,

large kitchen with fireplace, a large open plan living and dining room.

The first floor comprises three bedrooms (master bedroom with bathroom, twin bedroom and single bedroom) and a family bathroom.