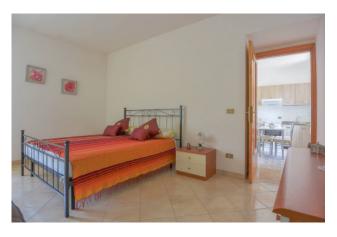

The main house is spread over two floors and consists of an entrance with a marble staircase,

large kitchen with fireplace, a large open plan living and dining room.

The first floor comprises three bedrooms (master bedroom with bathroom, twin bedroom and single bedroom) and a family bathroom.