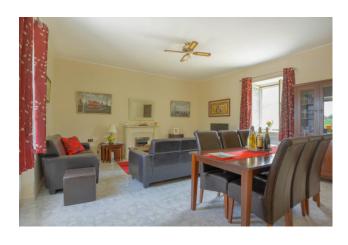

The main house is spread over two floors and consists of an entrance with a marble staircase,

large kitchen with fireplace, a large open plan living and dining room.

The first floor comprises three bedrooms (master bedroom with bathroom, twin bedroom and single bedroom) and a family bathroom.

The guest annex with one bedroom, adjacent to the main house, has an independent entrance and is composed of a kitchen, dining and living room with fireplace and a large double bedroom with private bathroom.