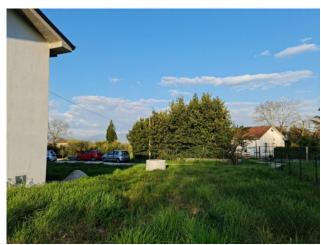

## 120 sq.m | Bathrooms: 2 | Bedrooms: 3 | Rooms: 5

Ceprano (Via Scaffa) we offer for sale a country house under renovation, with a large garden of 500 square meters all fenced and well. The farmhouse is on two levels, the structure is all in local stone while the floors, the curbs and the roof have been redone in reinforced concrete.

Its position allows you to enjoy the tranquility of the place, but at the same time it is not isolated and well connected with services. Total 360 degree exposure.

The Bonus earthquake is currently active on the property, expiring in 2022, and it is also possible to complete the renovation by incorporating the eco bonus and the super bonus useful for the installation of photovoltaics.