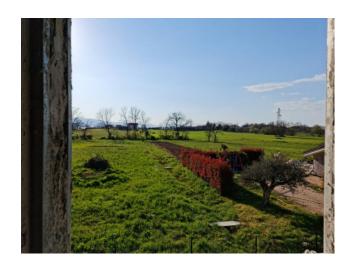

Its position allows you to enjoy the tranquility of the place, but at the same time it is not isolated and well connected with services. Total 360 degree exposure.

The Bonus earthquake is currently active on the property, expiring in 2022, and it is also possible to complete the renovation by incorporating the eco bonus and the super bonus useful for the installation of photovoltaics.