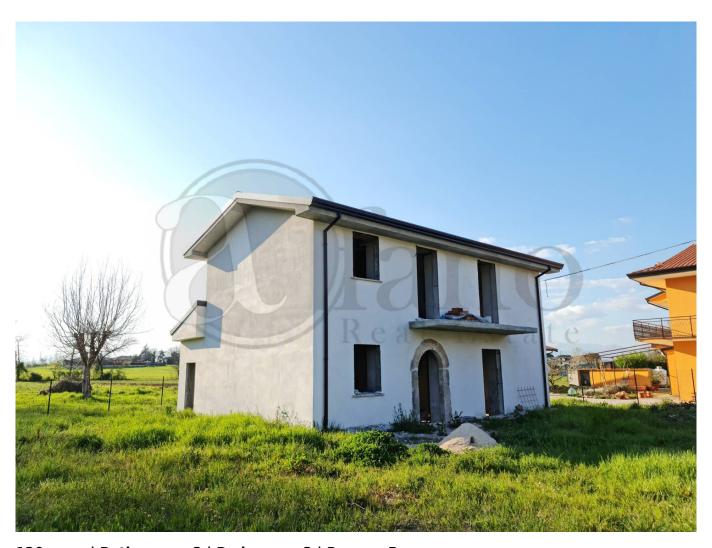

## 120 sq.m | Bathrooms: 2 | Bedrooms: 3 | Rooms: 5

Ceprano (Via Scaffa) we offer for sale a country house under renovation, with a large garden of 500 square meters all fenced and well. The farmhouse is on two levels, the structure is all in local stone while the floors, the curbs and the roof have been redone in reinforced concrete.

On the ground floor there is the living area, consisting of a large living room and kitchen with service. On the first floor there are two bedrooms, a bathroom and a balcony.

There is also a well currently active on the property.

Its position allows you to enjoy the tranquility of the place, but at the same time it is not isolated and well connected with services. Total 360 degree exposure.

The Bonus earthquake is currently active on the property, expiring in 2022, and it is also possible to complete the renovation by incorporating the eco bonus and the super bonus useful for the installation of photovoltaics.