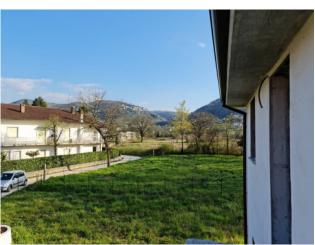

## 120 sq.m | Bathrooms: 2 | Bedrooms: 3 | Rooms: 5

Ceprano (Via Scaffa) we offer for sale a country house under renovation, with a large garden of 500 square meters all fenced and well. The farmhouse is on two levels, the structure is all in local stone while the floors, the curbs and the roof have been redone in reinforced concrete.

Its position allows you to enjoy the tranquility of the place, but at the same time it is not isolated and well connected with services. Total 360 degree exposure.

The Bonus earthquake is currently active on the property, expiring in 2022, and it is also possible to complete the renovation by incorporating the eco bonus and the super bonus useful for the installation of photovoltaics.