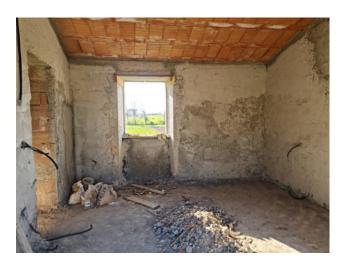

## 120 sq.m | Bathrooms: 2 | Bedrooms: 3 | Rooms: 5

Ceprano (Via Scaffa) we offer for sale a country house under renovation, with a large garden of 500 square meters all fenced and well. The farmhouse is on two levels, the structure is all in local stone while the floors, the curbs and the roof have been redone in reinforced concrete.

On the ground floor there is the living area, consisting of a large living room and kitchen with service. On the first floor there are two bedrooms, a bathroom and a balcony.

There is also a well currently active on the property.