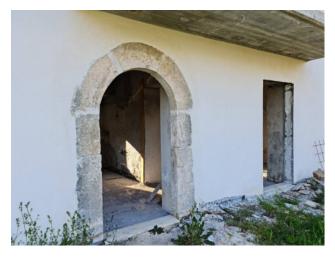

## 120 sq.m | Bathrooms: 2 | Bedrooms: 3 | Rooms: 5

Ceprano (Via Scaffa) we offer for sale a country house under renovation, with a large garden of 500 square meters all fenced and well. The farmhouse is on two levels, the structure is all in local stone while the floors, the curbs and the roof have been redone in reinforced concrete.

On the ground floor there is the living area, consisting of a large living room and kitchen with service. On the first floor there are two bedrooms, a bathroom and a balcony.

There is also a well currently active on the property.