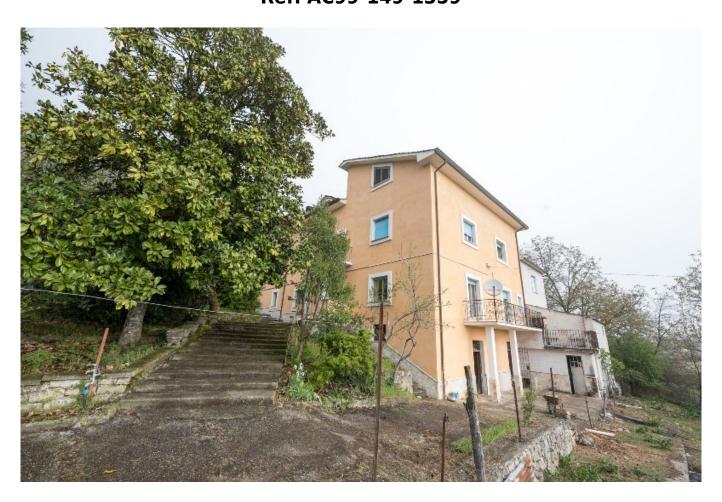

# semi-detached house € 78.000 Ref. AC99-149-1359

### 210 sq.m | Bathrooms: 2 | Bedrooms: 4 | Rooms: 11

"Casa Sant'Oliva"

In Pontecorvo, in the town of S. Oliva, located in a panoramic and sunny area, not far from the town center, we offer for sale a semidetached house with garden and land of approximately 8,000 m2.

Its quiet and panoramic position, combined with its proximity to the center of Pontecorvo, makes it an ideal choice for enjoying country life without giving up the comforts of the city.

For information and/or visits call 0776566289 or 3487607909. For english speakers: 00393348094290.