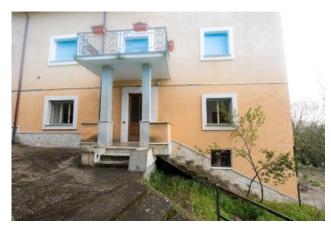

# semi-detached house € 78.000 Ref. AC99-149-1359

### 210 sq.m | Bathrooms: 2 | Bedrooms: 4 | Rooms: 11

"Casa Sant'Oliva"

In Pontecorvo, in the town of S. Oliva, located in a panoramic and sunny area, not far from the town center, we offer for sale a semidetached house with garden and land of approximately 8,000 m2.

## **Property Informations**

Address: Via Bosco d'Aprile, 24 Zip Code: 3037

Bedrooms: 4 Bathrooms: 2

Rooms: 11 State of Preservation: Discreet

**Level**: On two-levels **Parking**: Carport

Age Construction: 1960 Balconies: Present