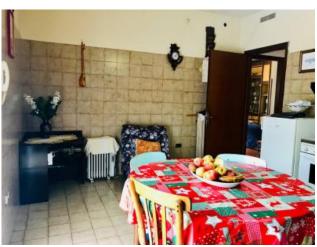

The house for sale in Broccostella consists on the ground floor of a large garage for 3 parking spaces, cellar, reissued rooms, bathroom, access to the upper floor, the first floor has an entrance, large living area with kitchen with fireplace, a double living room, three bedrooms, 2 services and is surrounded by a large balcony with panoramic views of Lake Posta Fibreno.

### **Features**

| Terrace: 100 🛘  | Tv Antenna: Autonomous | Closet           |  |
|-----------------|------------------------|------------------|--|
| ADSL Coverage   | Cellar: 60 🛘           | Fastweb Coverage |  |
| Fireplace       | Telephone System       | Shower           |  |
| Aluminum Frames | Shutters               | Shutters         |  |