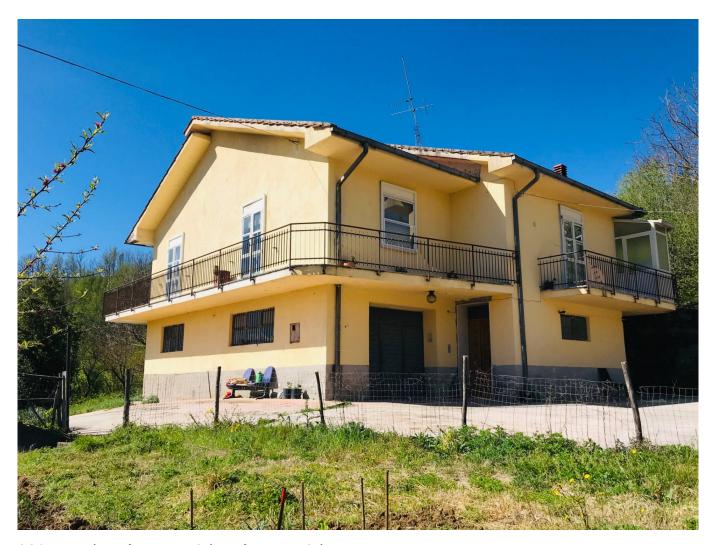

# detached house Schito € 190.000 Ref. 96

## 280 sq.m | Bathrooms: 3 | Bedrooms: 3 | Rooms: 11

Villa Grazia, 16

In a sunny position, surrounded by greenery and panoramic, we offer for sale an independent Villa with attached terrain and triple garage.

Located a short distance from the Lake / Nature Reserve of Posta Fibreno, in Schito of the municipality of Broccostella, the property is 280 square meters on two levels with courtyard, garden and land for a total of 4900 square meters with an annex built of an additional 60 square meters to be finished.

The house for sale in Broccostella consists on the ground floor of a large garage for 3 parking spaces, cellar, reissued rooms, bathroom, access to the upper floor, the first floor has an entrance, large living area with kitchen with fireplace, a double living room, three bedrooms, 2 services and is surrounded by a large balcony with panoramic views of Lake Posta Fibreno.

The property is equipped with an automatic gate for car entrance with driveway, large surrounding courtyard and gate for pedestrian entrance.

The garden area develops around the courtyard, arranged on several very large and spacious terraces on which you can create a fantastic sheer swimming pool in the heart of the Comino Valley.