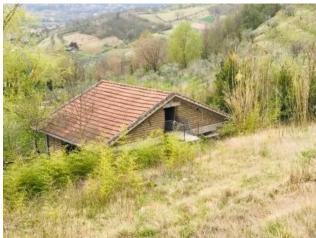

Located a short distance from the Lake / Nature Reserve of Posta Fibreno, in Schito of the municipality of Broccostella, the property is 280 square meters on two levels with courtyard, garden and land for a total of 4900 square meters with an annex built of an additional 60 square meters to be finished.

The building not far away to be finished of 60 square meters allows the realization of a pleasant annex or further small home use family. A few years ago the sewer system was completely redone, for heating there is diesel and the thermal fireplace connected to cast iron radiators, roof in good condition, double glass aluminum fixtures.