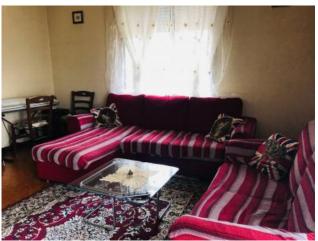

The house for sale in Broccostella consists on the ground floor of a large garage for 3 parking spaces, cellar, reissued rooms, bathroom, access to the upper floor, the first floor has an entrance, large living area with kitchen with fireplace, a double living room, three bedrooms, 2 services and is surrounded by a large balcony with panoramic views of Lake Posta Fibreno.