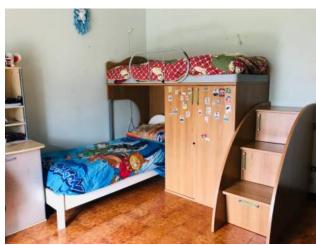

The house for sale in Broccostella consists on the ground floor of a large garage for 3 parking spaces, cellar, reissued rooms, bathroom, access to the upper floor, the first floor has an entrance, large living area with kitchen with fireplace, a double living room, three bedrooms, 2 services and is surrounded by a large balcony with panoramic views of Lake Posta Fibreno.