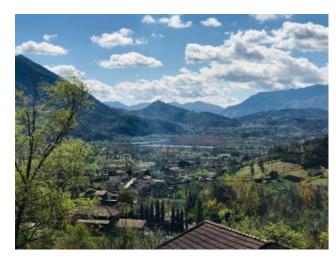

Located a short distance from the Lake / Nature Reserve of Posta Fibreno, in Schito of the municipality of Broccostella, the property is 280 square meters on two levels with courtyard, garden and land for a total of 4900 square meters with an annex built of an additional 60 square meters to be finished.

The property is equipped with an automatic gate for car entrance with driveway, large surrounding courtyard and gate for pedestrian entrance.

The garden area develops around the courtyard, arranged on several very large and spacious terraces on which you can create a fantastic sheer swimming pool in the heart of the Comino Valley.