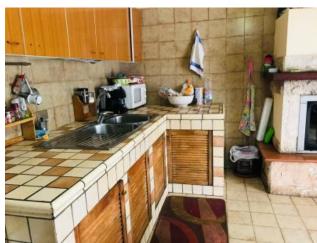

The house for sale in Broccostella consists on the ground floor of a large garage for 3 parking spaces, cellar, reissued rooms, bathroom, access to the upper floor, the first floor has an entrance, large living area with kitchen with fireplace, a double living room, three bedrooms, 2 services and is surrounded by a large balcony with panoramic views of Lake Posta Fibreno.

The building not far away to be finished of 60 square meters allows the realization of a pleasant annex or further small home use family. A few years ago the sewer system was completely redone, for heating there is diesel and the thermal fireplace connected to cast iron radiators, roof in good condition, double glass aluminum fixtures.