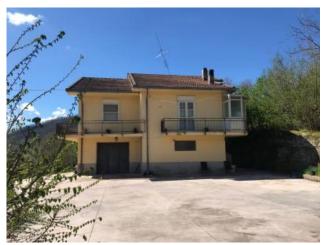

# detached house Schito € 190.000 Ref. 96

## 280 sq.m | Bathrooms: 3 | Bedrooms: 3 | Rooms: 11

Villa Grazia, 16

In a sunny position, surrounded by greenery and panoramic, we offer for sale an independent Villa with attached terrain and triple garage.

Located a short distance from the Lake / Nature Reserve of Posta Fibreno, in Schito of the municipality of Broccostella, the property is 280 square meters on two levels with courtyard, garden and land for a total of 4900 square meters with an annex built of an additional 60 square meters to be finished.

The house for sale in Broccostella consists on the ground floor of a large garage for 3 parking spaces, cellar, reissued rooms, bathroom, access to the upper floor, the first floor has an entrance, large living area with kitchen with fireplace, a double living room, three bedrooms, 2 services and is surrounded by a large balcony with panoramic views of Lake Posta Fibreno.