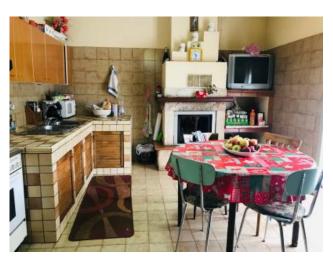

The house for sale in Broccostella consists on the ground floor of a large garage for 3 parking spaces, cellar, reissued rooms, bathroom, access to the upper floor, the first floor has an entrance, large living area with kitchen with fireplace, a double living room, three bedrooms, 2 services and is surrounded by a large balcony with panoramic views of Lake Posta Fibreno.

The building not far away to be finished of 60 square meters allows the realization of a pleasant annex or further small home use family. A few years ago the sewer system was completely redone, for heating there is diesel and the thermal fireplace connected to cast iron radiators, roof in good condition, double glass aluminum fixtures.