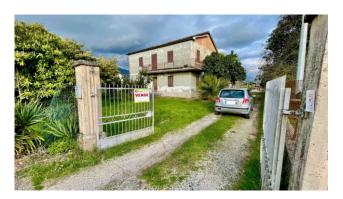

#### "Angelic House"

In Roccasecca (FR), in a quiet residential area and more precisely in Via Campo del Medico, we offer for sale an interesting detached house with land.

The property is spread over two levels and is perfect for those looking for large and comfortable spaces.

Externally, the property offers a rustic kitchen, an external bathroom, a porch where you can relax and enjoy the cool of the evening and a garage to comfortably park your car.

The property includes a large land of approximately 2,000 m2, perfect for those who love the greenery and tranquility of the countryside, and an irrigation well that allows you to keep the garden always well-kept and lush.