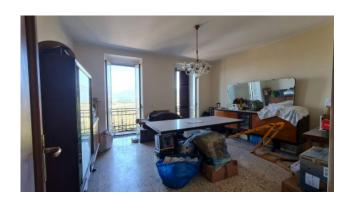

The apartment for sale in Arpino is located on the 1st floor and consists of:

entrance, kitchen with fireplace and access to private courtyard, living room with access to private courtyard, bathroom, double bedroom with balcony, living room with balcony, single bedroom with balcony. Autonomous methane gas heating. The windows are new in double glazing.

Exclusive court. Cellar. Views.

Ideal for those looking for a solution near the center. Large and convenient adjacent parking.

In addition, there is the possibility of connecting it with the floor above, so as to make the two houses more independent and characteristic in order to use the entire terrace, now condominium.