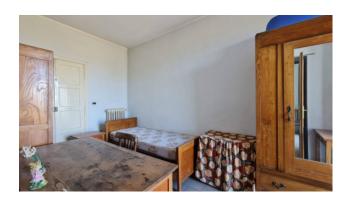

The apartment for sale in Arpino is located on the 1st floor and consists of:

entrance, kitchen with fireplace and access to private courtyard, living room with access to private courtyard, bathroom, double bedroom with balcony, living room with balcony, single bedroom with balcony. Autonomous methane gas heating. The windows are new in double glazing.