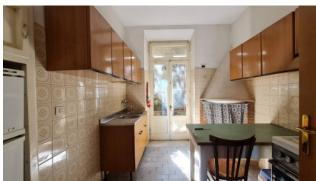

The apartment for sale in Arpino is located on the 1st floor and consists of:

entrance, kitchen with fireplace and access to private courtyard, living room with access to private courtyard, bathroom, double bedroom with balcony, living room with balcony, single bedroom with balcony. Autonomous methane gas heating. The windows are new in double glazing.

**Kitchen**: Regular Kitchen