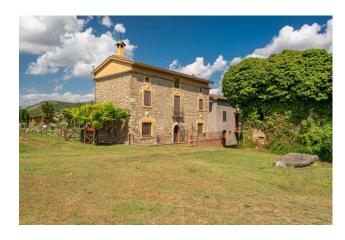

## 270 sq.m | Bathrooms: 2 | Bedrooms: 4 | Rooms: 9

"Villa Mena"

In the splendid setting of the green countryside of the "Ciociaria", a few kilometers from the A/1 motorway exit, and more precisely in Arce in Via Frassi, we offer for sale a characteristic farmhouse in local stone on three levels, completely renovated with a beautiful garden of about 1,000 m2 and with the possibility of another neighboring land of an additional 9,000 m2.

The farmhouse, dating back to the early 1900s, is located in a residential, hilly area and enjoys a magnificent panoramic view.

The property consists of a built-in kitchen, living room with ancient stone and wood fireplace, a sitting room, four bedrooms and two bathrooms.