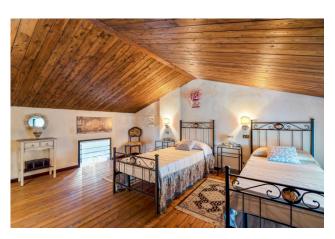

The farmhouse, dating back to the early 1900s, is located in a residential, hilly area and enjoys a magnificent panoramic view.

The property consists of a built-in kitchen, living room with ancient stone and wood fireplace, a sitting room, four bedrooms and two bathrooms.

# **Property Informations**

Address: Via Frassi, snc Zip Code: 3032

Bedrooms: 4 Bathrooms: 2

Rooms: 9 State of Preservation: Restored

**Level**: Buildings **Total Floor**: 3

Parking: Uncovered Parking Age Construction: 1900