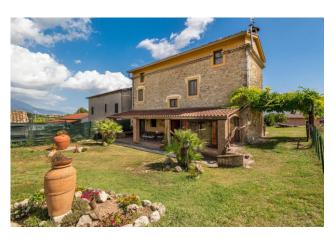

## 270 sq.m | Bathrooms: 2 | Bedrooms: 4 | Rooms: 9

"Villa Mena"

In the splendid setting of the green countryside of the "Ciociaria", a few kilometers from the A/1 motorway exit, and more precisely in Arce in Via Frassi, we offer for sale a characteristic farmhouse in local stone on three levels, completely renovated with a beautiful garden of about 1,000 m2 and with the possibility of another neighboring land of an additional 9,000 m2.

The farmhouse, dating back to the early 1900s, is located in a residential, hilly area and enjoys a magnificent panoramic view.

The property consists of a built-in kitchen, living room with ancient stone and wood fireplace, a sitting room, four bedrooms and two bathrooms.

The whole is completed by a porch with veranda and garden with green and ornamental plants.

This farmhouse has been published in some specialized magazines of the sector as characteristic and fascinating. For further information and/or site visits, call 0776566289 or 3487607909. For english speakers: 00393348094290.