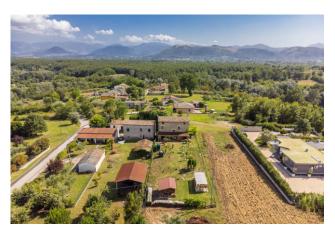

## 270 sq.m | Bathrooms: 2 | Bedrooms: 4 | Rooms: 9

"Villa Mena"

In the splendid setting of the green countryside of the "Ciociaria", a few kilometers from the A/1 motorway exit, and more precisely in Arce in Via Frassi, we offer for sale a characteristic farmhouse in local stone on three levels, completely renovated with a beautiful garden of about 1,000 m2 and with the possibility of another neighboring land of an additional 9,000 m2.

The farmhouse, dating back to the early 1900s, is located in a residential, hilly area and enjoys a magnificent panoramic view.

The property consists of a built-in kitchen, living room with ancient stone and wood fireplace, a sitting room, four bedrooms and two bathrooms.

The whole is completed by a porch with veranda and garden with green and ornamental plants.

This farmhouse has been published in some specialized magazines of the sector as characteristic and fascinating. For further information and/or site visits, call 0776566289 or 3487607909. For english speakers: 00393348094290.