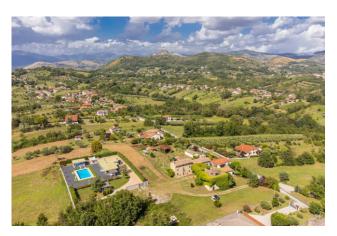

## 270 sq.m | Bathrooms: 2 | Bedrooms: 4 | Rooms: 9

"Villa Mena"

In the splendid setting of the green countryside of the "Ciociaria", a few kilometers from the A/1 motorway exit, and more precisely in Arce in Via Frassi, we offer for sale a characteristic farmhouse in local stone on three levels, completely renovated with a beautiful garden of about 1,000 m2 and with the possibility of another neighboring land of an additional 9,000 m2.

The farmhouse, dating back to the early 1900s, is located in a residential, hilly area and enjoys a magnificent panoramic view.

The property consists of a built-in kitchen, living room with ancient stone and wood fireplace, a sitting room, four bedrooms and two bathrooms.