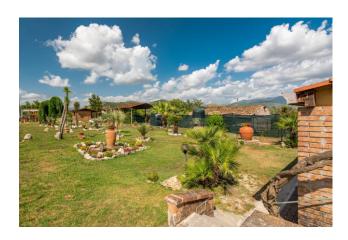

## 270 sq.m | Bathrooms: 2 | Bedrooms: 4 | Rooms: 9

"Villa Mena"

In the splendid setting of the green countryside of the "Ciociaria", a few kilometers from the A/1 motorway exit, and more precisely in Arce in Via Frassi, we offer for sale a characteristic farmhouse in local stone on three levels, completely renovated with a beautiful garden of about 1,000 m2 and with the possibility of another neighboring land of an additional 9,000 m2.

The whole is completed by a porch with veranda and garden with green and ornamental plants.

This farmhouse has been published in some specialized magazines of the sector as characteristic and fascinating. For further information and/or site visits, call 0776566289 or 3487607909. For english speakers: 00393348094290.

**Balconies**: Present, 3 sq.m **Garden**: Private, 1.000 sq.m

Kitchen: Regular Kitchen