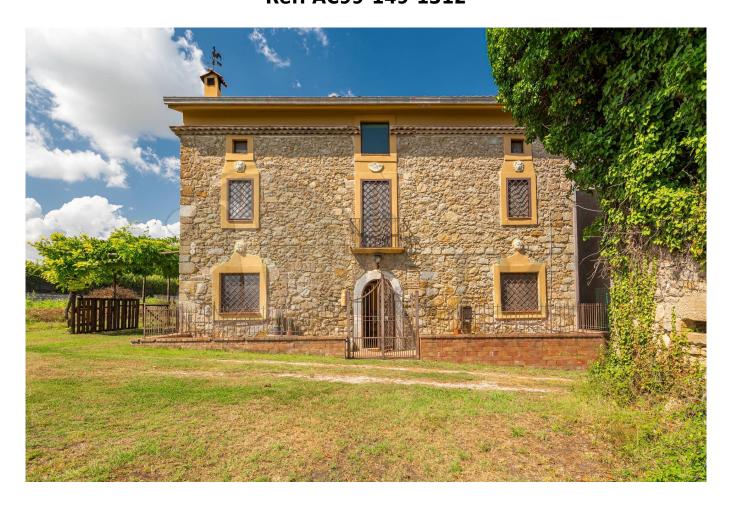

## 270 sq.m | Bathrooms: 2 | Bedrooms: 4 | Rooms: 9

"Villa Mena"

In the splendid setting of the green countryside of the "Ciociaria", a few kilometers from the A/1 motorway exit, and more precisely in Arce in Via Frassi, we offer for sale a characteristic farmhouse in local stone on three levels, completely renovated with a beautiful garden of about 1,000 m2 and with the possibility of another neighboring land of an additional 9,000 m2.

The farmhouse, dating back to the early 1900s, is located in a residential, hilly area and enjoys a magnificent panoramic view.

The property consists of a built-in kitchen, living room with ancient stone and wood fireplace, a sitting room, four bedrooms and two bathrooms.