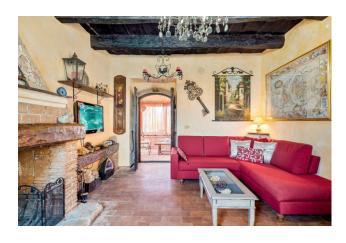

The farmhouse, dating back to the early 1900s, is located in a residential, hilly area and enjoys a magnificent panoramic view.

The property consists of a built-in kitchen, living room with ancient stone and wood fireplace, a sitting room, four bedrooms and two bathrooms.

### **Features**

| Tv Antenna: Autonomous   | Porch: 20 🛘     | Tv SAT: Autonomous |
|--------------------------|-----------------|--------------------|
| Closet                   | ADSL Coverage   | Fastweb Coverage   |
| Fireplace                | Air-Conditioned | Parquet            |
| Wiring: By Law           | Shower          | Aluminum Frames    |
| Predisposition for Alarm | Shutters        |                    |