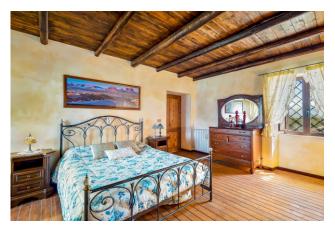

The farmhouse, dating back to the early 1900s, is located in a residential, hilly area and enjoys a magnificent panoramic view.

The property consists of a built-in kitchen, living room with ancient stone and wood fireplace, a sitting room, four bedrooms and two bathrooms.

**Balconies**: Present, 3 sq.m **Garden**: Private, 1.000 sq.m

Kitchen: Regular Kitchen