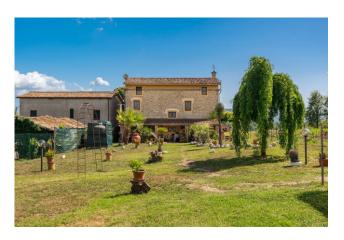

## 270 sq.m | Bathrooms: 2 | Bedrooms: 4 | Rooms: 9

"Villa Mena"

In the splendid setting of the green countryside of the "Ciociaria", a few kilometers from the A/1 motorway exit, and more precisely in Arce in Via Frassi, we offer for sale a characteristic farmhouse in local stone on three levels, completely renovated with a beautiful garden of about 1,000 m2 and with the possibility of another neighboring land of an additional 9,000 m2.

The farmhouse, dating back to the early 1900s, is located in a residential, hilly area and enjoys a magnificent panoramic view.

The property consists of a built-in kitchen, living room with ancient stone and wood fireplace, a sitting room, four bedrooms and two bathrooms.

The whole is completed by a porch with veranda and garden with green and ornamental plants.

This farmhouse has been published in some specialized magazines of the sector as characteristic and fascinating. For further information and/or site visits, call 0776566289 or 3487607909. For english speakers: 00393348094290.