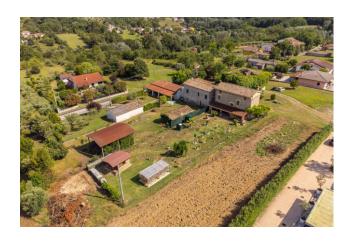

## 270 sq.m | Bathrooms: 2 | Bedrooms: 4 | Rooms: 9

"Villa Mena"

In the splendid setting of the green countryside of the "Ciociaria", a few kilometers from the A/1 motorway exit, and more precisely in Arce in Via Frassi, we offer for sale a characteristic farmhouse in local stone on three levels, completely renovated with a beautiful garden of about 1,000 m2 and with the possibility of another neighboring land of an additional 9,000 m2.

The farmhouse, dating back to the early 1900s, is located in a residential, hilly area and enjoys a magnificent panoramic view.

The property consists of a built-in kitchen, living room with ancient stone and wood fireplace, a sitting room, four bedrooms and two bathrooms.

The whole is completed by a porch with veranda and garden with green and ornamental plants.

This farmhouse has been published in some specialized magazines of the sector as characteristic and fascinating. For further information and/or site visits, call 0776566289 or 3487607909. For english speakers: 00393348094290.