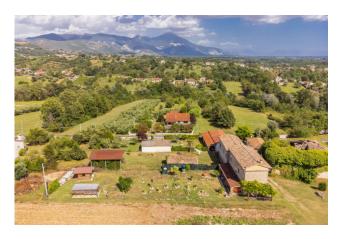

## 270 sq.m | Bathrooms: 2 | Bedrooms: 4 | Rooms: 9

"Villa Mena"

In the splendid setting of the green countryside of the "Ciociaria", a few kilometers from the A/1 motorway exit, and more precisely in Arce in Via Frassi, we offer for sale a characteristic farmhouse in local stone on three levels, completely renovated with a beautiful garden of about 1,000 m2 and with the possibility of another neighboring land of an additional 9,000 m2.

The farmhouse, dating back to the early 1900s, is located in a residential, hilly area and enjoys a magnificent panoramic view.

The property consists of a built-in kitchen, living room with ancient stone and wood fireplace, a sitting room, four bedrooms and two bathrooms.

The whole is completed by a porch with veranda and garden with green and ornamental plants.

This farmhouse has been published in some specialized magazines of the sector as characteristic and fascinating. For further information and/or site visits, call 0776566289 or 3487607909. For english speakers: 00393348094290.