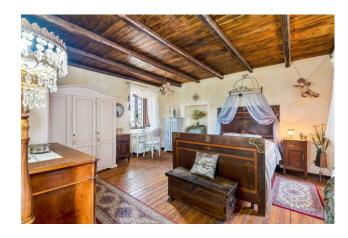

The farmhouse, dating back to the early 1900s, is located in a residential, hilly area and enjoys a magnificent panoramic view.

The property consists of a built-in kitchen, living room with ancient stone and wood fireplace, a sitting room, four bedrooms and two bathrooms.

**Balconies**: Present, 3 sq.m **Garden**: Private, 1.000 sq.m

Kitchen: Regular Kitchen