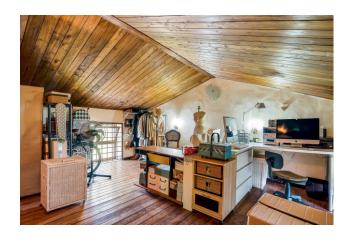

The farmhouse, dating back to the early 1900s, is located in a residential, hilly area and enjoys a magnificent panoramic view.

The property consists of a built-in kitchen, living room with ancient stone and wood fireplace, a sitting room, four bedrooms and two bathrooms.