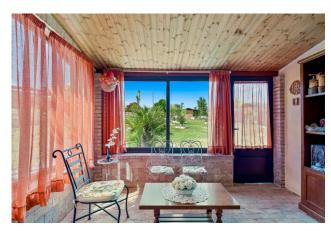

The farmhouse, dating back to the early 1900s, is located in a residential, hilly area and enjoys a magnificent panoramic view.

The property consists of a built-in kitchen, living room with ancient stone and wood fireplace, a sitting room, four bedrooms and two bathrooms.

The whole is completed by a porch with veranda and garden with green and ornamental plants.

This farmhouse has been published in some specialized magazines of the sector as characteristic and fascinating. For further information and/or site visits, call 0776566289 or 3487607909. For english speakers: 00393348094290.

### **Features**

| Tv Antenna: Autonomous   | Porch: 20 🛘     | Tv SAT: Autonomous |
|--------------------------|-----------------|--------------------|
| Closet                   | ADSL Coverage   | Fastweb Coverage   |
| Fireplace                | Air-Conditioned | Parquet            |
| Wiring: By Law           | Shower          | Aluminum Frames    |
| Predisposition for Alarm | Shutters        |                    |