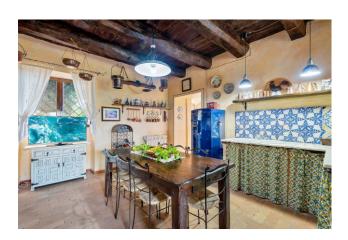

The farmhouse, dating back to the early 1900s, is located in a residential, hilly area and enjoys a magnificent panoramic view.

The property consists of a built-in kitchen, living room with ancient stone and wood fireplace, a sitting room, four bedrooms and two bathrooms.

**Balconies**: Present, 3 sq.m **Garden**: Private, 1.000 sq.m

Kitchen: Regular Kitchen