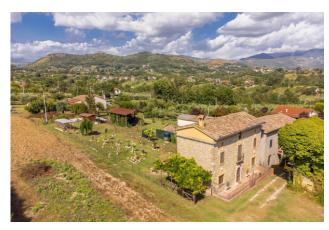

## 270 sq.m | Bathrooms: 2 | Bedrooms: 4 | Rooms: 9

"Villa Mena"

In the splendid setting of the green countryside of the "Ciociaria", a few kilometers from the A/1 motorway exit, and more precisely in Arce in Via Frassi, we offer for sale a characteristic farmhouse in local stone on three levels, completely renovated with a beautiful garden of about 1,000 m2 and with the possibility of another neighboring land of an additional 9,000 m2.

The farmhouse, dating back to the early 1900s, is located in a residential, hilly area and enjoys a magnificent panoramic view.

The property consists of a built-in kitchen, living room with ancient stone and wood fireplace, a sitting room, four bedrooms and two bathrooms.

The whole is completed by a porch with veranda and garden with green and ornamental plants.

This farmhouse has been published in some specialized magazines of the sector as characteristic and fascinating. For further information and/or site visits, call 0776566289 or 3487607909. For english speakers: 00393348094290.