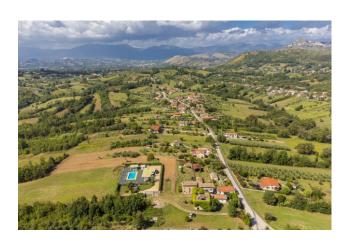

## 270 sq.m | Bathrooms: 2 | Bedrooms: 4 | Rooms: 9

"Villa Mena"

In the splendid setting of the green countryside of the "Ciociaria", a few kilometers from the A/1 motorway exit, and more precisely in Arce in Via Frassi, we offer for sale a characteristic farmhouse in local stone on three levels, completely renovated with a beautiful garden of about 1,000 m2 and with the possibility of another neighboring land of an additional 9,000 m2.

The farmhouse, dating back to the early 1900s, is located in a residential, hilly area and enjoys a magnificent panoramic view.

The property consists of a built-in kitchen, living room with ancient stone and wood fireplace, a sitting room, four bedrooms and two bathrooms.