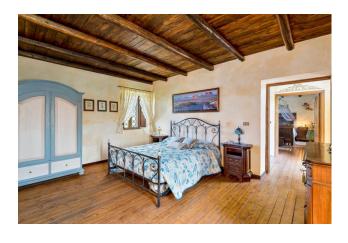

The farmhouse, dating back to the early 1900s, is located in a residential, hilly area and enjoys a magnificent panoramic view.

The property consists of a built-in kitchen, living room with ancient stone and wood fireplace, a sitting room, four bedrooms and two bathrooms.

**Balconies**: Present, 3 sq.m **Garden**: Private, 1.000 sq.m

Kitchen: Regular Kitchen