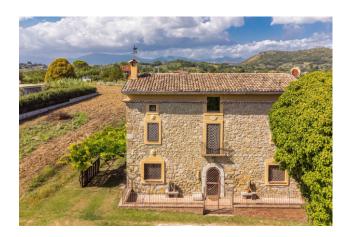

## 270 sq.m | Bathrooms: 2 | Bedrooms: 4 | Rooms: 9

"Villa Mena"

In the splendid setting of the green countryside of the "Ciociaria", a few kilometers from the A/1 motorway exit, and more precisely in Arce in Via Frassi, we offer for sale a characteristic farmhouse in local stone on three levels, completely renovated with a beautiful garden of about 1,000 m2 and with the possibility of another neighboring land of an additional 9,000 m2.

The farmhouse, dating back to the early 1900s, is located in a residential, hilly area and enjoys a magnificent panoramic view.

The property consists of a built-in kitchen, living room with ancient stone and wood fireplace, a sitting room, four bedrooms and two bathrooms.

The whole is completed by a porch with veranda and garden with green and ornamental plants.

This farmhouse has been published in some specialized magazines of the sector as characteristic and fascinating. For further information and/or site visits, call 0776566289 or 3487607909. For english speakers: 00393348094290.