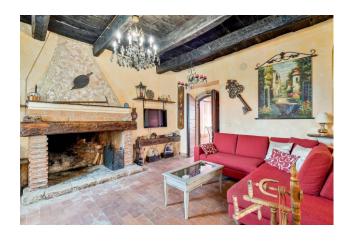

The farmhouse, dating back to the early 1900s, is located in a residential, hilly area and enjoys a magnificent panoramic view.

The property consists of a built-in kitchen, living room with ancient stone and wood fireplace, a sitting room, four bedrooms and two bathrooms.

### **Features**

| Tv Antenna: Autonomous   | Porch: 20 🛘     | Tv SAT: Autonomous |
|--------------------------|-----------------|--------------------|
| Closet                   | ADSL Coverage   | Fastweb Coverage   |
| Fireplace                | Air-Conditioned | Parquet            |
| Wiring: By Law           | Shower          | Aluminum Frames    |
| Predisposition for Alarm | Shutters        |                    |