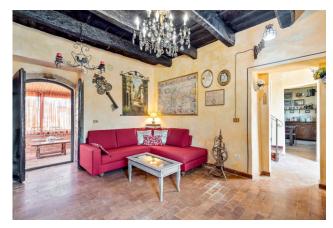

The farmhouse, dating back to the early 1900s, is located in a residential, hilly area and enjoys a magnificent panoramic view.

The property consists of a built-in kitchen, living room with ancient stone and wood fireplace, a sitting room, four bedrooms and two bathrooms.

### **Features**

| Tv Antenna: Autonomous   | Porch: 20 🛘     | Tv SAT: Autonomous |
|--------------------------|-----------------|--------------------|
| Closet                   | ADSL Coverage   | Fastweb Coverage   |
| Fireplace                | Air-Conditioned | Parquet            |
| Wiring: By Law           | Shower          | Aluminum Frames    |
| Predisposition for Alarm | Shutters        |                    |