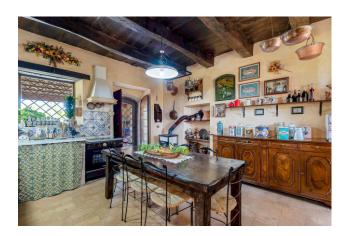

The farmhouse, dating back to the early 1900s, is located in a residential, hilly area and enjoys a magnificent panoramic view.

The property consists of a built-in kitchen, living room with ancient stone and wood fireplace, a sitting room, four bedrooms and two bathrooms.

**Balconies**: Present, 3 sq.m **Garden**: Private, 1.000 sq.m

Kitchen: Regular Kitchen