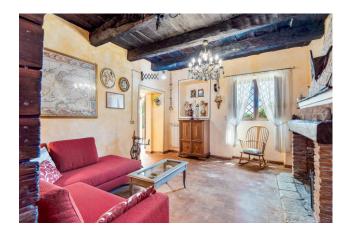

The farmhouse, dating back to the early 1900s, is located in a residential, hilly area and enjoys a magnificent panoramic view.

The property consists of a built-in kitchen, living room with ancient stone and wood fireplace, a sitting room, four bedrooms and two bathrooms.

### **Features**

| Tv Antenna: Autonomous   | Porch: 20 🛘     | Tv SAT: Autonomous |
|--------------------------|-----------------|--------------------|
| Closet                   | ADSL Coverage   | Fastweb Coverage   |
| Fireplace                | Air-Conditioned | Parquet            |
| Wiring: By Law           | Shower          | Aluminum Frames    |
| Predisposition for Alarm | Shutters        |                    |