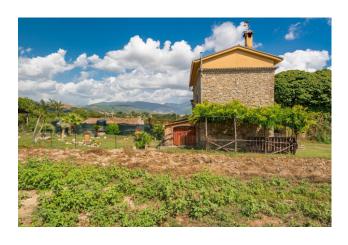

## 270 sq.m | Bathrooms: 2 | Bedrooms: 4 | Rooms: 9

"Villa Mena"

In the splendid setting of the green countryside of the "Ciociaria", a few kilometers from the A/1 motorway exit, and more precisely in Arce in Via Frassi, we offer for sale a characteristic farmhouse in local stone on three levels, completely renovated with a beautiful garden of about 1,000 m2 and with the possibility of another neighboring land of an additional 9,000 m2.

The farmhouse, dating back to the early 1900s, is located in a residential, hilly area and enjoys a magnificent panoramic view.

The property consists of a built-in kitchen, living room with ancient stone and wood fireplace, a sitting room, four bedrooms and two bathrooms.

The whole is completed by a porch with veranda and garden with green and ornamental plants.

This farmhouse has been published in some specialized magazines of the sector as characteristic and fascinating. For further information and/or site visits, call 0776566289 or 3487607909. For english speakers: 00393348094290.