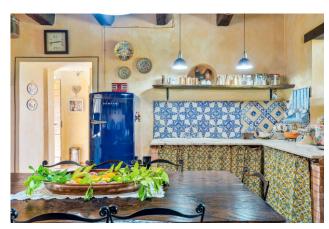

The farmhouse, dating back to the early 1900s, is located in a residential, hilly area and enjoys a magnificent panoramic view.

The property consists of a built-in kitchen, living room with ancient stone and wood fireplace, a sitting room, four bedrooms and two bathrooms.

**Balconies**: Present, 3 sq.m **Garden**: Private, 1.000 sq.m

Kitchen: Regular Kitchen