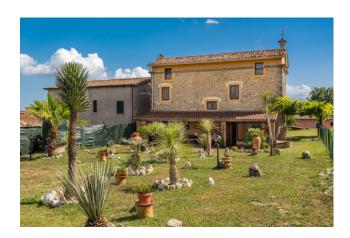

## 270 sq.m | Bathrooms: 2 | Bedrooms: 4 | Rooms: 9

"Villa Mena"

In the splendid setting of the green countryside of the "Ciociaria", a few kilometers from the A/1 motorway exit, and more precisely in Arce in Via Frassi, we offer for sale a characteristic farmhouse in local stone on three levels, completely renovated with a beautiful garden of about 1,000 m2 and with the possibility of another neighboring land of an additional 9,000 m2.

The farmhouse, dating back to the early 1900s, is located in a residential, hilly area and enjoys a magnificent panoramic view.

The property consists of a built-in kitchen, living room with ancient stone and wood fireplace, a sitting room, four bedrooms and two bathrooms.

The whole is completed by a porch with veranda and garden with green and ornamental plants.

This farmhouse has been published in some specialized magazines of the sector as characteristic and fascinating. For further information and/or site visits, call 0776566289 or 3487607909. For english speakers: 00393348094290.