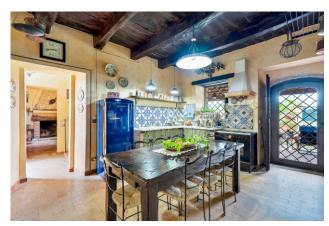

The farmhouse, dating back to the early 1900s, is located in a residential, hilly area and enjoys a magnificent panoramic view.

The property consists of a built-in kitchen, living room with ancient stone and wood fireplace, a sitting room, four bedrooms and two bathrooms.

**Balconies**: Present, 3 sq.m **Garden**: Private, 1.000 sq.m

Kitchen: Regular Kitchen