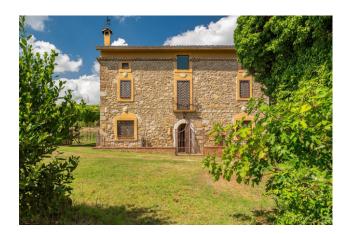

## 270 sq.m | Bathrooms: 2 | Bedrooms: 4 | Rooms: 9

"Villa Mena"

In the splendid setting of the green countryside of the "Ciociaria", a few kilometers from the A/1 motorway exit, and more precisely in Arce in Via Frassi, we offer for sale a characteristic farmhouse in local stone on three levels, completely renovated with a beautiful garden of about 1,000 m2 and with the possibility of another neighboring land of an additional 9,000 m2.

The farmhouse, dating back to the early 1900s, is located in a residential, hilly area and enjoys a magnificent panoramic view.

The property consists of a built-in kitchen, living room with ancient stone and wood fireplace, a sitting room, four bedrooms and two bathrooms.