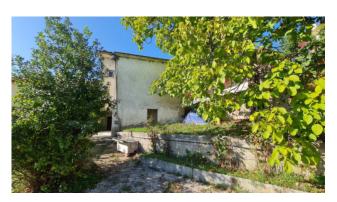

### 140 sq.m | Bathrooms: 1 | Bedrooms: 3 | Rooms: 8

Luffarelli House

Boville Ernica (Colle Piscioso) in a residential and hilly area we offer for sale a house with independent entrance of 140 square meters on 2 levels with adjoining garden, private garage and about 600 square meters of building land.

The property is in a good state of maintenance, spread over two levels and has a 360 degree and panoramic exposure that makes it very bright and airy.

It is composed on the ground floor of an entrance, a long corridor that connects different rooms including the living room with open kitchen and fireplace, cellar with fireplace, closet and garages with internal access.

The land has a very interesting building index for the area, it is possible to either expand the existing structure or even move it and make it independent from all four sides.

**Excellent investment** 