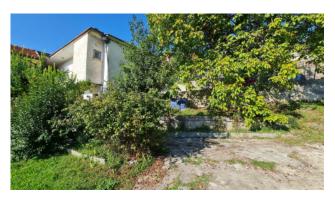

### 140 sq.m | Bathrooms: 1 | Bedrooms: 3 | Rooms: 8

Luffarelli House

Boville Ernica (Colle Piscioso) in a residential and hilly area we offer for sale a house with independent entrance of 140 square meters on 2 levels with adjoining garden, private garage and about 600 square meters of building land.

The property is in a good state of maintenance, spread over two levels and has a 360 degree and panoramic exposure that makes it very bright and airy.

It is composed on the ground floor of an entrance, a long corridor that connects different rooms including the living room with open kitchen and fireplace, cellar with fireplace, closet and garages with internal access.

The land has a very interesting building index for the area, it is possible to either expand the existing structure or even move it and make it independent from all four sides.

**Excellent investment** 