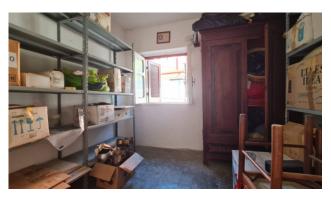

The property is in a good state of maintenance, spread over two levels and has a 360 degree and panoramic exposure that makes it very bright and airy.

It is composed on the ground floor of an entrance, a long corridor that connects different rooms including the living room with open kitchen and fireplace, cellar with fireplace, closet and garages with internal access.

#### **Features**

| Terrace: 50 [] | Tv Antenna: Autonomous | Closet           |
|----------------|------------------------|------------------|
| ADSL Coverage  | Cellar: 20 🛘           | Fastweb Coverage |
| Fireplace      | Telephone System       | Wiring: By Law   |
| Shower         | Wooden Window Frames   | Aluminum Frames  |
| Shutters       |                        |                  |