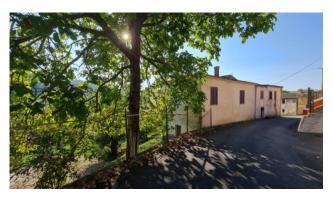

### 140 sq.m | Bathrooms: 1 | Bedrooms: 3 | Rooms: 8

Luffarelli House

Boville Ernica (Colle Piscioso) in a residential and hilly area we offer for sale a house with independent entrance of 140 square meters on 2 levels with adjoining garden, private garage and about 600 square meters of building land.

The property is in a good state of maintenance, spread over two levels and has a 360 degree and panoramic exposure that makes it very bright and airy.

It is composed on the ground floor of an entrance, a long corridor that connects different rooms including the living room with open kitchen and fireplace, cellar with fireplace, closet and garages with internal access.