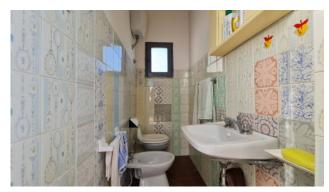

On the first floor there are 2 bedrooms, a small bedroom / study, a bathroom and a balcony.

The roof is in excellent condition, the structure of the house is made of stone, the windows are made of wood with aluminum shutters, no heating system.

## **Property Informations**

Address: VIA COLLE PISCIOSO, 23

Bedrooms: 3

Bathrooms: 1

Rooms: 8

State of Preservation: Discreet

Level: On two-levels

Total Floor: 2