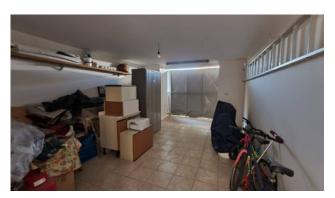

The property is in a good state of maintenance, spread over two levels and has a 360 degree and panoramic exposure that makes it very bright and airy.

It is composed on the ground floor of an entrance, a long corridor that connects different rooms including the living room with open kitchen and fireplace, cellar with fireplace, closet and garages with internal access.

On the first floor there are 2 bedrooms, a small bedroom / study, a bathroom and a balcony.

The roof is in excellent condition, the structure of the house is made of stone, the windows are made of wood with aluminum shutters, no heating system.