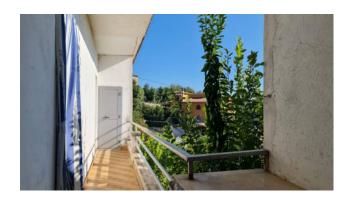

On the first floor there are 2 bedrooms, a small bedroom / study, a bathroom and a balcony.

The roof is in excellent condition, the structure of the house is made of stone, the windows are made of wood with aluminum shutters, no heating system.

Age Construction: 1900 Balconies: Present, 5 sq.m

**Terrace**: Present, 50 sq.m **Garden**: Private, 600 sq.m

Kitchen: Regular Kitchen