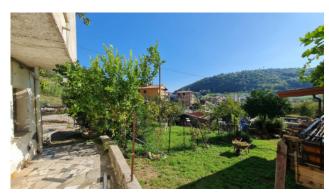

### 140 sq.m | Bathrooms: 1 | Bedrooms: 3 | Rooms: 8

Luffarelli House

Boville Ernica (Colle Piscioso) in a residential and hilly area we offer for sale a house with independent entrance of 140 square meters on 2 levels with adjoining garden, private garage and about 600 square meters of building land.

The property is in a good state of maintenance, spread over two levels and has a 360 degree and panoramic exposure that makes it very bright and airy.

It is composed on the ground floor of an entrance, a long corridor that connects different rooms including the living room with open kitchen and fireplace, cellar with fireplace, closet and garages with internal access.

The land has a very interesting building index for the area, it is possible to either expand the existing structure or even move it and make it independent from all four sides.

**Excellent investment** 