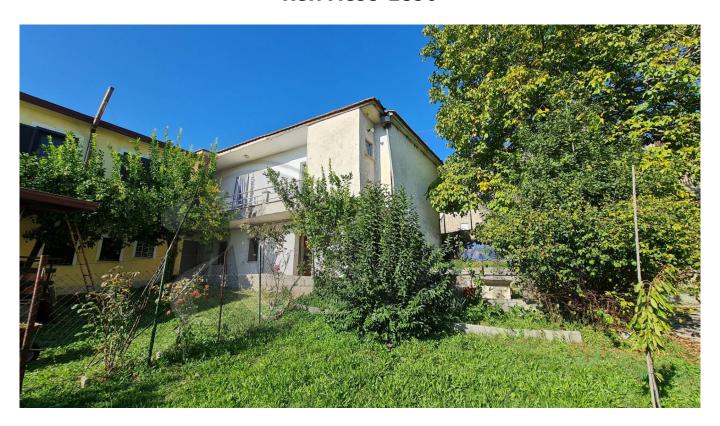

### 140 sq.m | Bathrooms: 1 | Bedrooms: 3 | Rooms: 8

Luffarelli House

Boville Ernica (Colle Piscioso) in a residential and hilly area we offer for sale a house with independent entrance of 140 square meters on 2 levels with adjoining garden, private garage and about 600 square meters of building land.

The property is in a good state of maintenance, spread over two levels and has a 360 degree and panoramic exposure that makes it very bright and airy.

It is composed on the ground floor of an entrance, a long corridor that connects different rooms including the living room with open kitchen and fireplace, cellar with fireplace, closet and garages with internal access.

The land has a very interesting building index for the area, it is possible to either expand the existing structure or even move it and make it independent from all four sides.

**Excellent investment** 