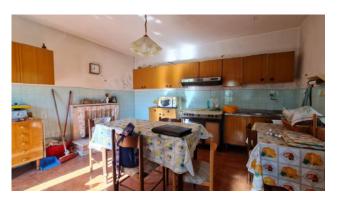

The property is in a good state of maintenance, spread over two levels and has a 360 degree and panoramic exposure that makes it very bright and airy.

It is composed on the ground floor of an entrance, a long corridor that connects different rooms including the living room with open kitchen and fireplace, cellar with fireplace, closet and garages with internal access.

Age Construction: 1900 Balconies: Present, 5 sq.m

**Terrace**: Present, 50 sq.m **Garden**: Private, 600 sq.m

Kitchen: Regular Kitchen