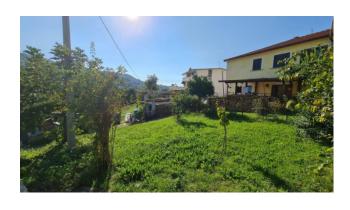

### 140 sq.m | Bathrooms: 1 | Bedrooms: 3 | Rooms: 8

Luffarelli House

Boville Ernica (Colle Piscioso) in a residential and hilly area we offer for sale a house with independent entrance of 140 square meters on 2 levels with adjoining garden, private garage and about 600 square meters of building land.

The property is in a good state of maintenance, spread over two levels and has a 360 degree and panoramic exposure that makes it very bright and airy.

It is composed on the ground floor of an entrance, a long corridor that connects different rooms including the living room with open kitchen and fireplace, cellar with fireplace, closet and garages with internal access.

Age Construction: 1900 Balconies: Present, 5 sq.m

**Terrace**: Present, 50 sq.m **Garden**: Private, 600 sq.m

Kitchen: Regular Kitchen