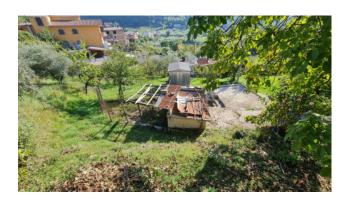

### 140 sq.m | Bathrooms: 1 | Bedrooms: 3 | Rooms: 8

Luffarelli House

Boville Ernica (Colle Piscioso) in a residential and hilly area we offer for sale a house with independent entrance of 140 square meters on 2 levels with adjoining garden, private garage and about 600 square meters of building land.

The land has a very interesting building index for the area, it is possible to either expand the existing structure or even move it and make it independent from all four sides.

**Excellent investment** 

Age Construction: 1900 Balconies: Present, 5 sq.m

**Terrace**: Present, 50 sq.m **Garden**: Private, 600 sq.m

Kitchen: Regular Kitchen