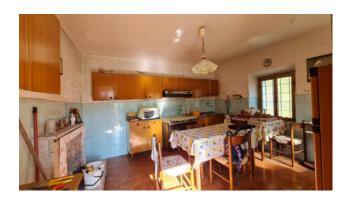

The property is in a good state of maintenance, spread over two levels and has a 360 degree and panoramic exposure that makes it very bright and airy.

It is composed on the ground floor of an entrance, a long corridor that connects different rooms including the living room with open kitchen and fireplace, cellar with fireplace, closet and garages with internal access.

Age Construction: 1900 Balconies: Present, 5 sq.m

**Terrace**: Present, 50 sq.m **Garden**: Private, 600 sq.m

Kitchen: Regular Kitchen