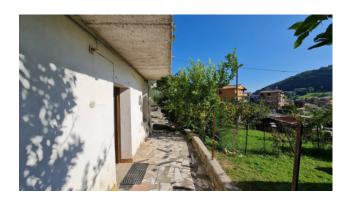

### 140 sq.m | Bathrooms: 1 | Bedrooms: 3 | Rooms: 8

Luffarelli House

Boville Ernica (Colle Piscioso) in a residential and hilly area we offer for sale a house with independent entrance of 140 square meters on 2 levels with adjoining garden, private garage and about 600 square meters of building land.

The property is in a good state of maintenance, spread over two levels and has a 360 degree and panoramic exposure that makes it very bright and airy.

It is composed on the ground floor of an entrance, a long corridor that connects different rooms including the living room with open kitchen and fireplace, cellar with fireplace, closet and garages with internal access.

Age Construction: 1900 Balconies: Present, 5 sq.m

**Terrace**: Present, 50 sq.m **Garden**: Private, 600 sq.m

Kitchen: Regular Kitchen