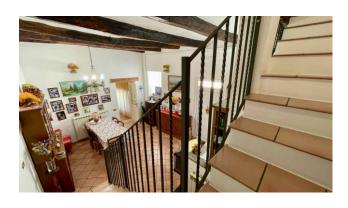

The independent entrance leads directly to the spacious open plan kitchen, fully equipped with high quality appliances and fine finishes. The dining room and living room offer ample space to relax and welcome family and friends.

The sleeping area consists of three very bright and welcoming bedrooms with parquet, one of which has a private balcony, as well as two bathrooms, one with a shower.

The balcony offers the possibility of enjoying pleasant moments outdoors, admiring the view of the quiet historic center of Colfelice.