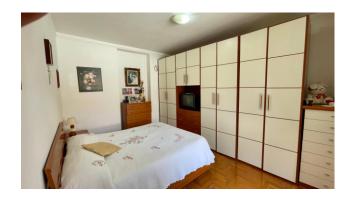

The sleeping area consists of three very bright and welcoming bedrooms with parquet, one of which has a private balcony, as well as two bathrooms, one with a shower.

The balcony offers the possibility of enjoying pleasant moments outdoors, admiring the view of the quiet historic center of Colfelice.

#### **Features**

| Tv Antenna: Autonomous | Tv SAT: Autonomous | Closet           |
|------------------------|--------------------|------------------|
| ADSL Coverage          | Fastweb Coverage   | Fireplace        |
| Air-Conditioned        | Parquet            | Telephone System |
| Wiring: By Law         | Shower             | Aluminum Frames  |