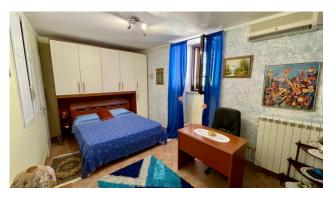

The sleeping area consists of three very bright and welcoming bedrooms with parquet, one of which has a private balcony, as well as two bathrooms, one with a shower.

The balcony offers the possibility of enjoying pleasant moments outdoors, admiring the view of the quiet historic center of Colfelice.

#### **Features**

| Tv Antenna: Autonomous | Tv SAT: Autonomous | Closet           |
|------------------------|--------------------|------------------|
| ADSL Coverage          | Fastweb Coverage   | Fireplace        |
| Air-Conditioned        | Parquet            | Telephone System |
| Wiring: By Law         | Shower             | Aluminum Frames  |