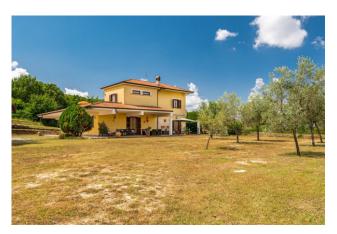

A graceful portico surrounds most of the living area; in the garden there are some olive trees and a shed for garden tools as well as a barbecue area.

The Villa is equipped with an independent heating system, methane gas, an alarm system as well as a 2,500 liter water tank.

In a strategic position, just 5 km from the renowned Arpino, on the Fontana Liri-Arpino provincial road, we offer for sale a comfortable panoramic villa with garden.

The Villa has an area of approximately 360 m2 and a surrounding garden of 3,000 m2.