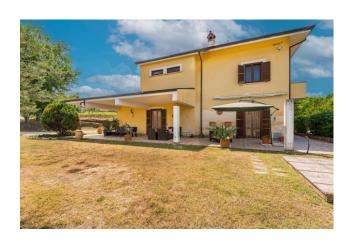

A graceful portico surrounds most of the living area; in the garden there are some olive trees and a shed for garden tools as well as a barbecue area.

The Villa is equipped with an independent heating system, methane gas, an alarm system as well as a 2,500 liter water tank.

Going up to the first floor through a characteristic parquet staircase we have the sleeping area consisting of three bedrooms and a bathroom as well as a terrace of about 60 square meters with a panoramic view.