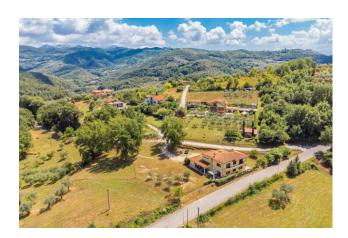

In a strategic position, just 5 km from the renowned Arpino, on the Fontana Liri-Arpino provincial road, we offer for sale a comfortable panoramic villa with garden.

The Villa has an area of approximately 360 m2 and a surrounding garden of 3,000 m2.

A graceful portico surrounds most of the living area; in the garden there are some olive trees and a shed for garden tools as well as a barbecue area.

The Villa is equipped with an independent heating system, methane gas, an alarm system as well as a 2,500 liter water tank.