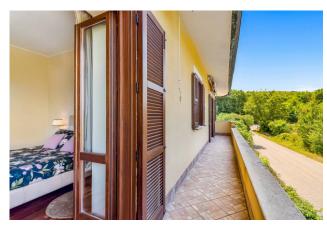

Going up to the first floor through a characteristic parquet staircase we have the sleeping area consisting of three bedrooms and a bathroom as well as a terrace of about 60 square meters with a panoramic view.

A graceful portico surrounds most of the living area; in the garden there are some olive trees and a shed for garden tools as well as a barbecue area.

The Villa is equipped with an independent heating system, methane gas, an alarm system as well as a 2,500 liter water tank.