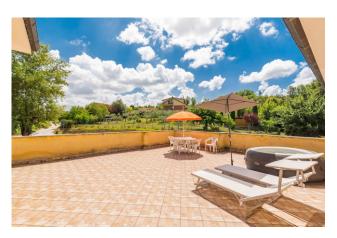

In a strategic position, just 5 km from the renowned Arpino, on the Fontana Liri-Arpino provincial road, we offer for sale a comfortable panoramic villa with garden.

The Villa has an area of approximately 360 m2 and a surrounding garden of 3,000 m2.

A graceful portico surrounds most of the living area; in the garden there are some olive trees and a shed for garden tools as well as a barbecue area.

The Villa is equipped with an independent heating system, methane gas, an alarm system as well as a 2,500 liter water tank.

# **Property Informations**

| Address: Via Starnella, 45 | <b>Zip Code</b> : 3035              |
|----------------------------|-------------------------------------|
| Bedrooms: 3                | Bathrooms: 2                        |
| Rooms: 12                  | State of Preservation: Excellent    |
| Level: On two-levels       | Total Floor: 2                      |
| Age Construction: 2005     | Balconies: Present                  |
| Terrace: Present, 60 sq.m  | <b>Garden</b> : Private, 3.000 sq.m |
|                            |                                     |