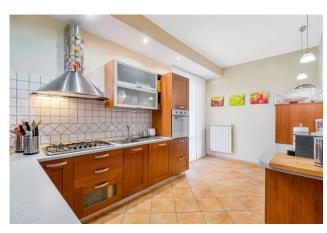

The property is on two levels and is composed as follows: on the ground floor there is a large and bright living room with fireplace (open space), kitchen, dining room with thermo fireplace, study, utility room and a bathroom equipped with a large shower cubicle.

Kitchen: Regular Kitchen