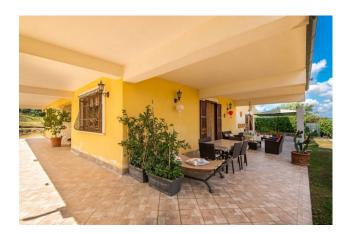

A graceful portico surrounds most of the living area; in the garden there are some olive trees and a shed for garden tools as well as a barbecue area.

The Villa is equipped with an independent heating system, methane gas, an alarm system as well as a 2,500 liter water tank.

The property is furnished with taste and attention to detail and the choice of parquet in the living areas gives warmth and comfort to the large spaces.

The Villa is immediately livable (turnkey).

Perfect solution for lovers of large and panoramic spaces just a few minutes from all services. For further information and/or site visits, call 0776566289 or 3487607909. For english speakers: 00393348094290.