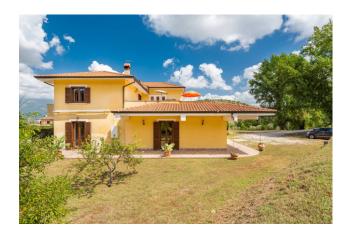

The property is on two levels and is composed as follows: on the ground floor there is a large and bright living room with fireplace (open space), kitchen, dining room with thermo fireplace, study, utility room and a bathroom equipped with a large shower cubicle.

A graceful portico surrounds most of the living area; in the garden there are some olive trees and a shed for garden tools as well as a barbecue area.

The Villa is equipped with an independent heating system, methane gas, an alarm system as well as a 2,500 liter water tank.