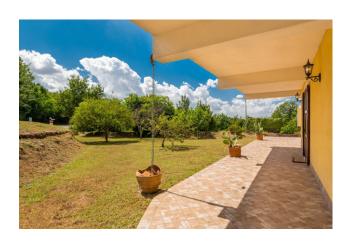

A graceful portico surrounds most of the living area; in the garden there are some olive trees and a shed for garden tools as well as a barbecue area.

The Villa is equipped with an independent heating system, methane gas, an alarm system as well as a 2,500 liter water tank.