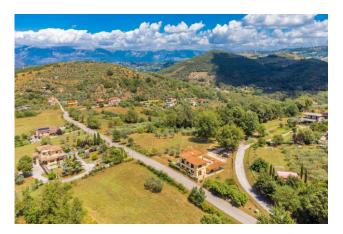

In a strategic position, just 5 km from the renowned Arpino, on the Fontana Liri-Arpino provincial road, we offer for sale a comfortable panoramic villa with garden.

The Villa has an area of approximately 360 m2 and a surrounding garden of 3,000 m2.

A graceful portico surrounds most of the living area; in the garden there are some olive trees and a shed for garden tools as well as a barbecue area.

The Villa is equipped with an independent heating system, methane gas, an alarm system as well as a 2,500 liter water tank.