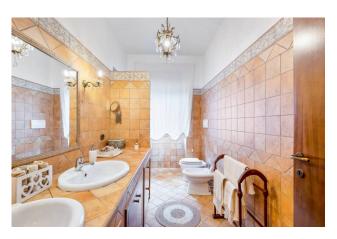

The property is on two levels and is composed as follows: on the ground floor there is a large and bright living room with fireplace (open space), kitchen, dining room with thermo fireplace, study, utility room and a bathroom equipped with a large shower cubicle.

### **Features**

| Terrace: 60 [        | Tv Antenna: Autonomous   | Porch            |
|----------------------|--------------------------|------------------|
| Tv SAT: Autonomous   | Closet                   | ADSL Coverage    |
| Fastweb Coverage     | Fireplace                | Air-Conditioned  |
| Telephone System     | Wiring: By Law           | Shower           |
| Wooden Window Frames | Predisposition for Alarm | Safe-Deposit Box |