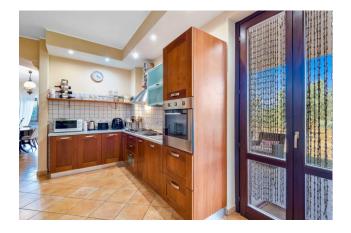

The property is on two levels and is composed as follows: on the ground floor there is a large and bright living room with fireplace (open space), kitchen, dining room with thermo fireplace, study, utility room and a bathroom equipped with a large shower cubicle.

Kitchen: Regular Kitchen