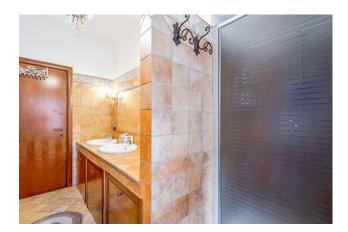

The property is on two levels and is composed as follows: on the ground floor there is a large and bright living room with fireplace (open space), kitchen, dining room with thermo fireplace, study, utility room and a bathroom equipped with a large shower cubicle.

### **Features**

| Terrace: 60 [        | Tv Antenna: Autonomous   | Porch            |
|----------------------|--------------------------|------------------|
| Tv SAT: Autonomous   | Closet                   | ADSL Coverage    |
| Fastweb Coverage     | Fireplace                | Air-Conditioned  |
| Telephone System     | Wiring: By Law           | Shower           |
| Wooden Window Frames | Predisposition for Alarm | Safe-Deposit Box |