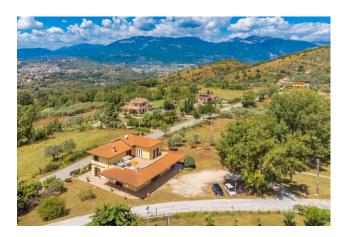

In a strategic position, just 5 km from the renowned Arpino, on the Fontana Liri-Arpino provincial road, we offer for sale a comfortable panoramic villa with garden.

The Villa has an area of approximately 360 m2 and a surrounding garden of 3,000 m2.

A graceful portico surrounds most of the living area; in the garden there are some olive trees and a shed for garden tools as well as a barbecue area.

The Villa is equipped with an independent heating system, methane gas, an alarm system as well as a 2,500 liter water tank.