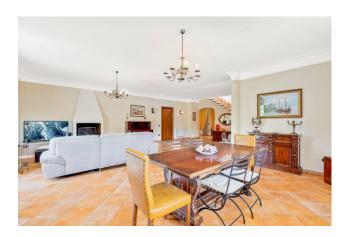

The property is on two levels and is composed as follows: on the ground floor there is a large and bright living room with fireplace (open space), kitchen, dining room with thermo fireplace, study, utility room and a bathroom equipped with a large shower cubicle.

The property is furnished with taste and attention to detail and the choice of parquet in the living areas gives warmth and comfort to the large spaces.

The Villa is immediately livable (turnkey).

Perfect solution for lovers of large and panoramic spaces just a few minutes from all services. For further information and/or site visits, call 0776566289 or 3487607909. For english speakers: 00393348094290.