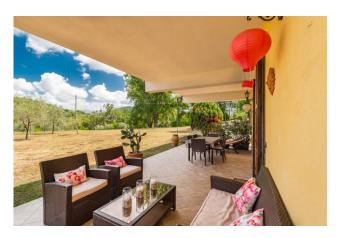

A graceful portico surrounds most of the living area; in the garden there are some olive trees and a shed for garden tools as well as a barbecue area.

The Villa is equipped with an independent heating system, methane gas, an alarm system as well as a 2,500 liter water tank.