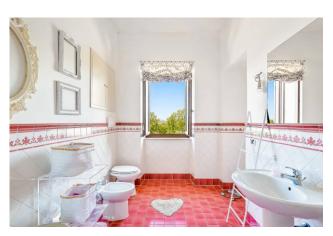

The property is on two levels and is composed as follows: on the ground floor there is a large and bright living room with fireplace (open space), kitchen, dining room with thermo fireplace, study, utility room and a bathroom equipped with a large shower cubicle.