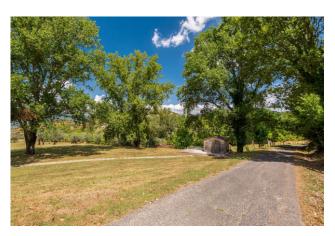

In a strategic position, just 5 km from the renowned Arpino, on the Fontana Liri-Arpino provincial road, we offer for sale a comfortable panoramic villa with garden.

The Villa has an area of approximately 360 m2 and a surrounding garden of 3,000 m2.

A graceful portico surrounds most of the living area; in the garden there are some olive trees and a shed for garden tools as well as a barbecue area.

The Villa is equipped with an independent heating system, methane gas, an alarm system as well as a 2,500 liter water tank.