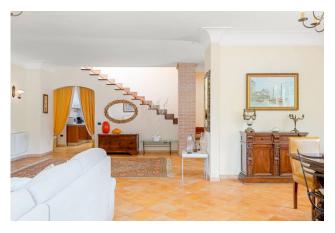

The property is on two levels and is composed as follows: on the ground floor there is a large and bright living room with fireplace (open space), kitchen, dining room with thermo fireplace, study, utility room and a bathroom equipped with a large shower cubicle.

Going up to the first floor through a characteristic parquet staircase we have the sleeping area consisting of three bedrooms and a bathroom as well as a terrace of about 60 square meters with a panoramic view.