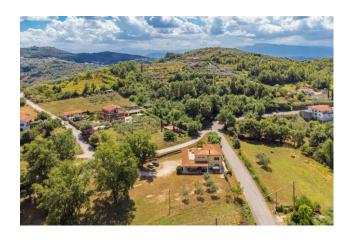

In a strategic position, just 5 km from the renowned Arpino, on the Fontana Liri-Arpino provincial road, we offer for sale a comfortable panoramic villa with garden.

The Villa has an area of approximately 360 m2 and a surrounding garden of 3,000 m2.

A graceful portico surrounds most of the living area; in the garden there are some olive trees and a shed for garden tools as well as a barbecue area.

The Villa is equipped with an independent heating system, methane gas, an alarm system as well as a 2,500 liter water tank.