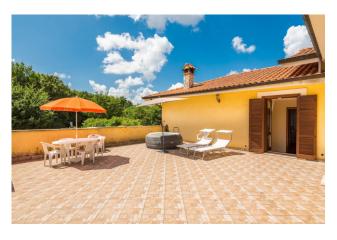

In a strategic position, just 5 km from the renowned Arpino, on the Fontana Liri-Arpino provincial road, we offer for sale a comfortable panoramic villa with garden.

The Villa has an area of approximately 360 m2 and a surrounding garden of 3,000 m2.

A graceful portico surrounds most of the living area; in the garden there are some olive trees and a shed for garden tools as well as a barbecue area.

The Villa is equipped with an independent heating system, methane gas, an alarm system as well as a 2,500 liter water tank.

### **Features**

| Terrace: 60 [        | Tv Antenna: Autonomous   | Porch            |
|----------------------|--------------------------|------------------|
| Tv SAT: Autonomous   | Closet                   | ADSL Coverage    |
| Fastweb Coverage     | Fireplace                | Air-Conditioned  |
| Telephone System     | Wiring: By Law           | Shower           |
| Wooden Window Frames | Predisposition for Alarm | Safe-Deposit Box |