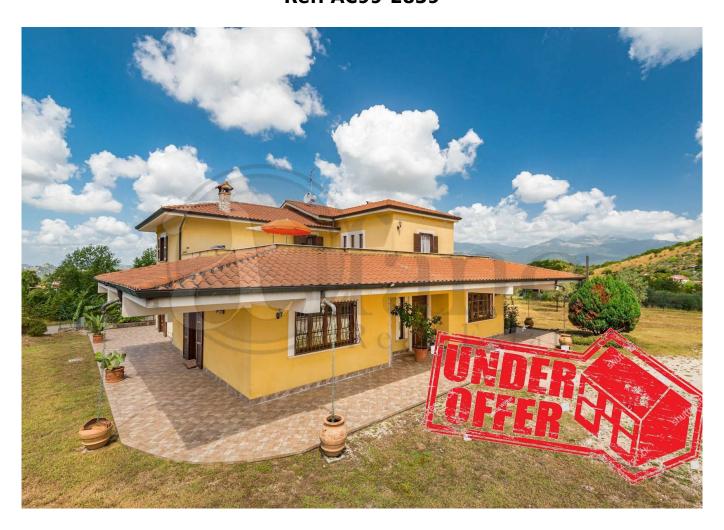

# Villa Fontana Liri Inferiore € 260.000 Ref. AC99-2839

In a strategic position, just 5 km from the renowned Arpino, on the Fontana Liri-Arpino provincial road, we offer for sale a comfortable panoramic villa with garden.

The Villa has an area of approximately 360 m2 and a surrounding garden of 3,000 m2.

A graceful portico surrounds most of the living area; in the garden there are some olive trees and a shed for garden tools as well as a barbecue area.

The Villa is equipped with an independent heating system, methane gas, an alarm system as well as a 2,500 liter water tank.