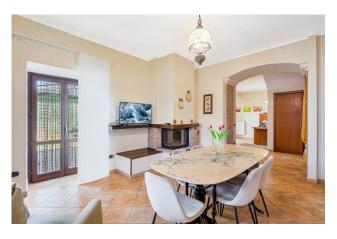

The property is on two levels and is composed as follows: on the ground floor there is a large and bright living room with fireplace (open space), kitchen, dining room with thermo fireplace, study, utility room and a bathroom equipped with a large shower cubicle.

The property is furnished with taste and attention to detail and the choice of parquet in the living areas gives warmth and comfort to the large spaces.

The Villa is immediately livable (turnkey).

Perfect solution for lovers of large and panoramic spaces just a few minutes from all services. For further information and/or site visits, call 0776566289 or 3487607909. For english speakers: 00393348094290.