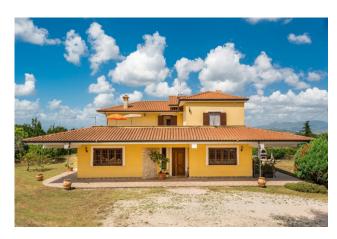

# Villa Fontana Liri Inferiore € 260.000 Ref. AC99-2839

## 357 sq.m | Bathrooms: 2 | Bedrooms: 3 | Rooms: 12

"Villa Lucia"

Among the green hills of Ciociaria, in a quiet and sunny area, surrounded by olive groves and ancient paths, stands the characteristic town of Fontana Liri, the birthplace of Marcello Mastroianni.

In a strategic position, just 5 km from the renowned Arpino, on the Fontana Liri-Arpino provincial road, we offer for sale a comfortable panoramic villa with garden.

The Villa has an area of approximately 360 m2 and a surrounding garden of 3,000 m2.