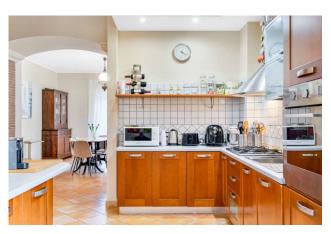

The property is on two levels and is composed as follows: on the ground floor there is a large and bright living room with fireplace (open space), kitchen, dining room with thermo fireplace, study, utility room and a bathroom equipped with a large shower cubicle.

Kitchen: Regular Kitchen