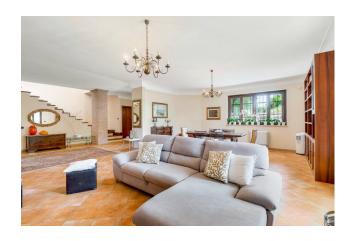

The property is on two levels and is composed as follows: on the ground floor there is a large and bright living room with fireplace (open space), kitchen, dining room with thermo fireplace, study, utility room and a bathroom equipped with a large shower cubicle.

The property is furnished with taste and attention to detail and the choice of parquet in the living areas gives warmth and comfort to the large spaces.

The Villa is immediately livable (turnkey).

Perfect solution for lovers of large and panoramic spaces just a few minutes from all services. For further information and/or site visits, call 0776566289 or 3487607909. For english speakers: 00393348094290.