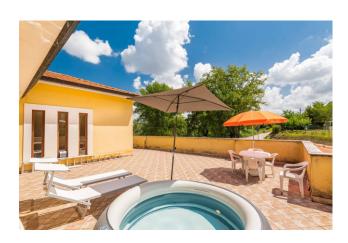

In a strategic position, just 5 km from the renowned Arpino, on the Fontana Liri-Arpino provincial road, we offer for sale a comfortable panoramic villa with garden.

The Villa has an area of approximately 360 m2 and a surrounding garden of 3,000 m2.

A graceful portico surrounds most of the living area; in the garden there are some olive trees and a shed for garden tools as well as a barbecue area.

The Villa is equipped with an independent heating system, methane gas, an alarm system as well as a 2,500 liter water tank.

# **Property Informations**

| Address: Via Starnella, 45 | <b>Zip Code</b> : 3035              |
|----------------------------|-------------------------------------|
| Bedrooms: 3                | Bathrooms: 2                        |
| Rooms: 12                  | State of Preservation: Excellent    |
| Level: On two-levels       | Total Floor: 2                      |
| Age Construction: 2005     | Balconies: Present                  |
| Terrace: Present, 60 sq.m  | <b>Garden</b> : Private, 3.000 sq.m |
|                            |                                     |