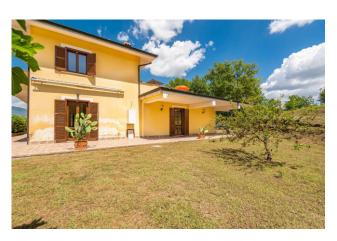

# Villa Fontana Liri Inferiore € 260.000 Ref. AC99-2839

## 357 sq.m | Bathrooms: 2 | Bedrooms: 3 | Rooms: 12

"Villa Lucia"

Among the green hills of Ciociaria, in a quiet and sunny area, surrounded by olive groves and ancient paths, stands the characteristic town of Fontana Liri, the birthplace of Marcello Mastroianni.

A graceful portico surrounds most of the living area; in the garden there are some olive trees and a shed for garden tools as well as a barbecue area.

The Villa is equipped with an independent heating system, methane gas, an alarm system as well as a 2,500 liter water tank.

The property is furnished with taste and attention to detail and the choice of parquet in the living areas gives warmth and comfort to the large spaces.

The Villa is immediately livable (turnkey).

Perfect solution for lovers of large and panoramic spaces just a few minutes from all services. For further information and/or site visits, call 0776566289 or 3487607909. For english speakers: 00393348094290.