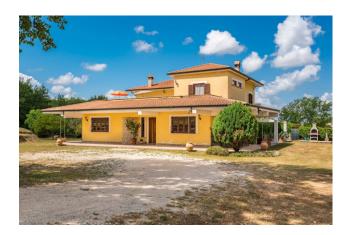

In a strategic position, just 5 km from the renowned Arpino, on the Fontana Liri-Arpino provincial road, we offer for sale a comfortable panoramic villa with garden.

The Villa has an area of approximately 360 m2 and a surrounding garden of 3,000 m2.

A graceful portico surrounds most of the living area; in the garden there are some olive trees and a shed for garden tools as well as a barbecue area.

The Villa is equipped with an independent heating system, methane gas, an alarm system as well as a 2,500 liter water tank.