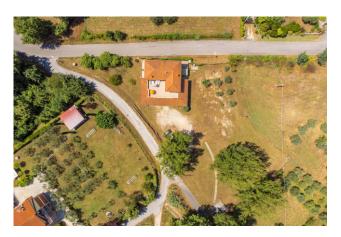

In a strategic position, just 5 km from the renowned Arpino, on the Fontana Liri-Arpino provincial road, we offer for sale a comfortable panoramic villa with garden.

The Villa has an area of approximately 360 m2 and a surrounding garden of 3,000 m2.

A graceful portico surrounds most of the living area; in the garden there are some olive trees and a shed for garden tools as well as a barbecue area.

The Villa is equipped with an independent heating system, methane gas, an alarm system as well as a 2,500 liter water tank.