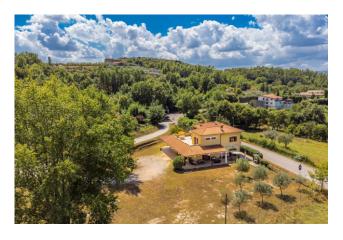

## 357 sq.m | Bathrooms: 2 | Bedrooms: 3 | Rooms: 12

"Villa Lucia"

Among the green hills of Ciociaria, in a quiet and sunny area, surrounded by olive groves and ancient paths, stands the characteristic town of Fontana Liri, the birthplace of Marcello Mastroianni.

In a strategic position, just 5 km from the renowned Arpino, on the Fontana Liri-Arpino provincial road, we offer for sale a comfortable panoramic villa with garden.

The Villa has an area of approximately 360 m2 and a surrounding garden of 3,000 m2.

A graceful portico surrounds most of the living area; in the garden there are some olive trees and a shed for garden tools as well as a barbecue area.

The Villa is equipped with an independent heating system, methane gas, an alarm system as well as a 2,500 liter water tank.