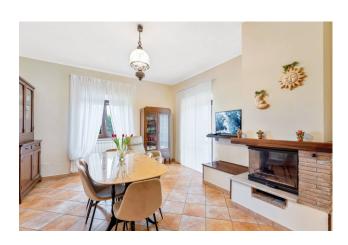

The property is on two levels and is composed as follows: on the ground floor there is a large and bright living room with fireplace (open space), kitchen, dining room with thermo fireplace, study, utility room and a bathroom equipped with a large shower cubicle.