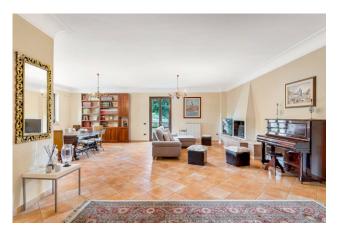

The property is on two levels and is composed as follows: on the ground floor there is a large and bright living room with fireplace (open space), kitchen, dining room with thermo fireplace, study, utility room and a bathroom equipped with a large shower cubicle.

The property is furnished with taste and attention to detail and the choice of parquet in the living areas gives warmth and comfort to the large spaces.

The Villa is immediately livable (turnkey).

Perfect solution for lovers of large and panoramic spaces just a few minutes from all services. For further information and/or site visits, call 0776566289 or 3487607909. For english speakers: 00393348094290.