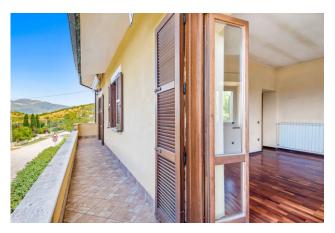

Going up to the first floor through a characteristic parquet staircase we have the sleeping area consisting of three bedrooms and a bathroom as well as a terrace of about 60 square meters with a panoramic view.

A graceful portico surrounds most of the living area; in the garden there are some olive trees and a shed for garden tools as well as a barbecue area.

The Villa is equipped with an independent heating system, methane gas, an alarm system as well as a 2,500 liter water tank.